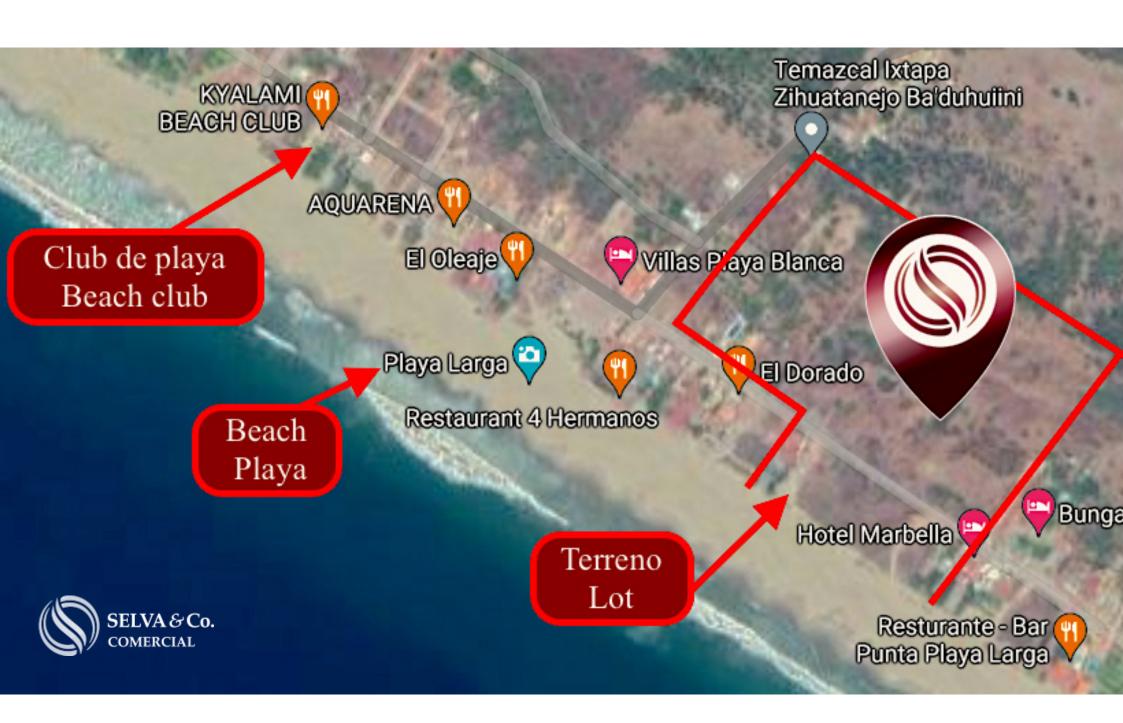

#### **LOCATION**

Land in a developed area, in Playa Larga beach, located 10 minutes from the Zihuatanejo airport and popular restaurants in the area, steps from the Temazcal Ixtapa.

#### 60 METERS OF BEACH

Land with use of tourist-hotel land with 60 meters of seafront.