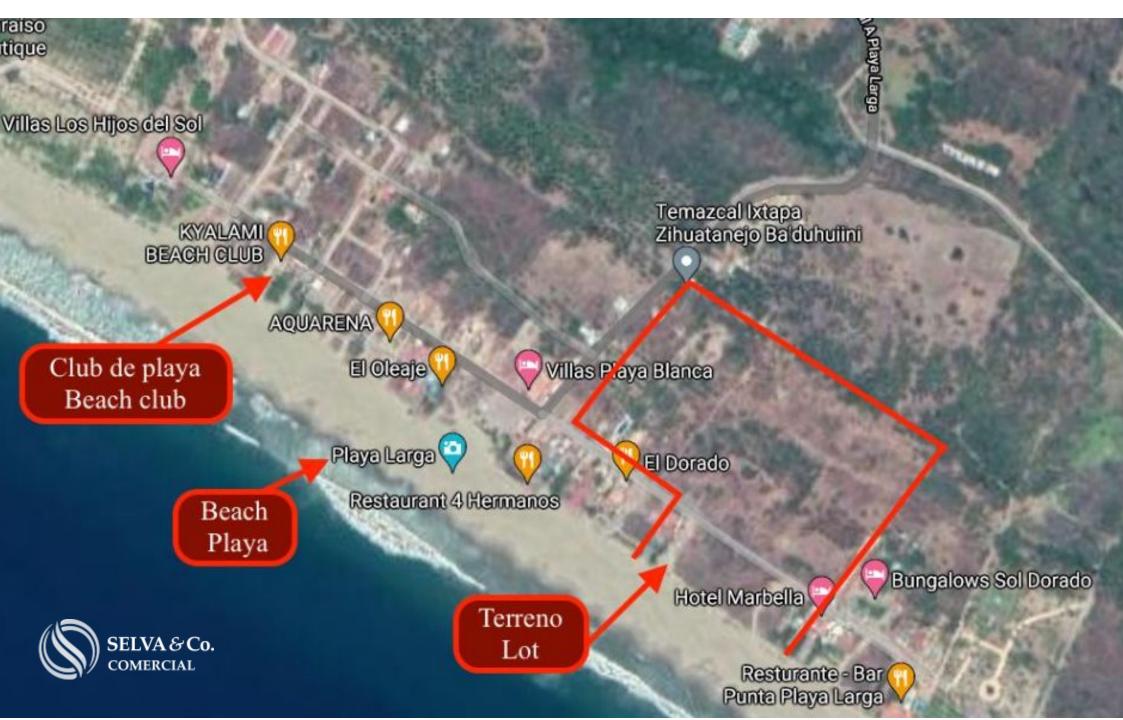

#### **LOCATION**

Land in a developed area, in Playa Larga beach, located 10 minutes from the Zihuatanejo airport and popular restaurants in the area, steps from the Temazcal Ixtapa.

#### 60 METERS OF BEACH

Land with use of tourist-hotel land with 60 meters of seafront.