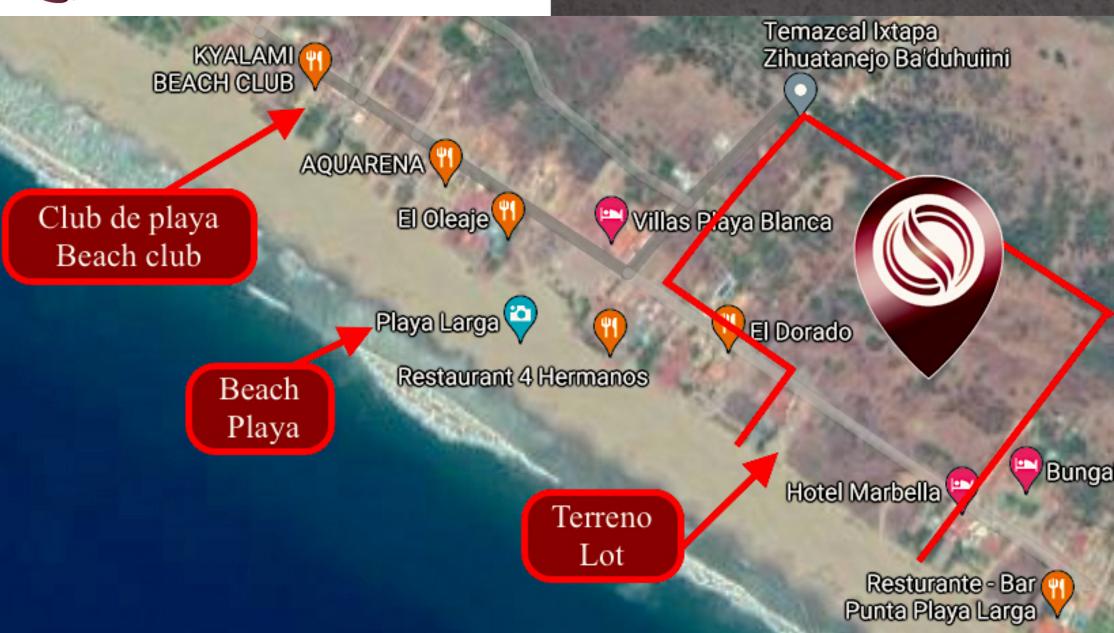

#### **LOCATION**

Land in a developed area, in Playa Larga beach, located 10 minutes from the Zihuatanejo airport and popular restaurants in the area, steps from the Temazcal Ixtapa.

#### 60 METERS OF BEACH

Land with use of tourist-hotel land with 60 meters of seafront.