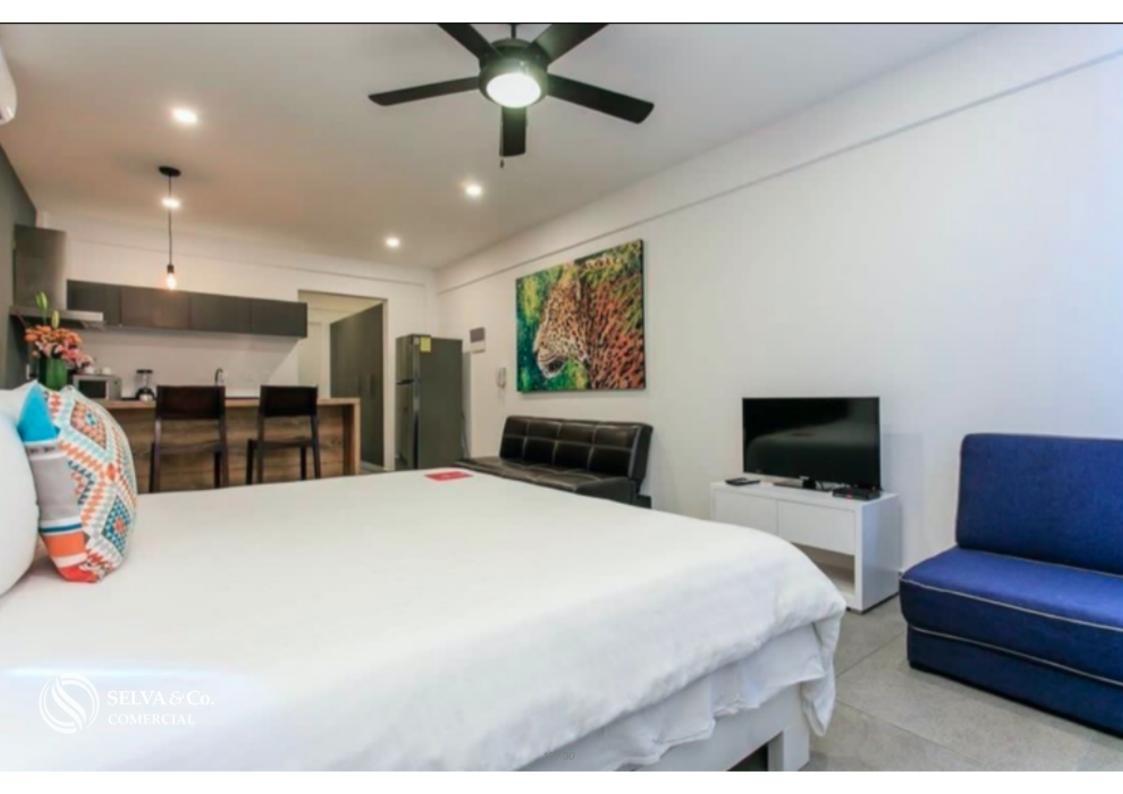

### 2 TYPES OF ROOM

- Family studio, with a king size bed and a bunk bed (2 single mattresses). 40 m2.

- Standard studio with one bed and one sofa bed. 40 m2.

**ROOM EQUIPMENT** 

- King size bed
- Bunk beds in family studios.
- Air conditioner
- TV

- Kitchen equipped with stove, refrigerator, coffee maker, blender and microwave oven.

- Plates, glasses and kitchen accessories.
- Towels and bedding.
- Closet.

- Blinds.
- Ventilator.