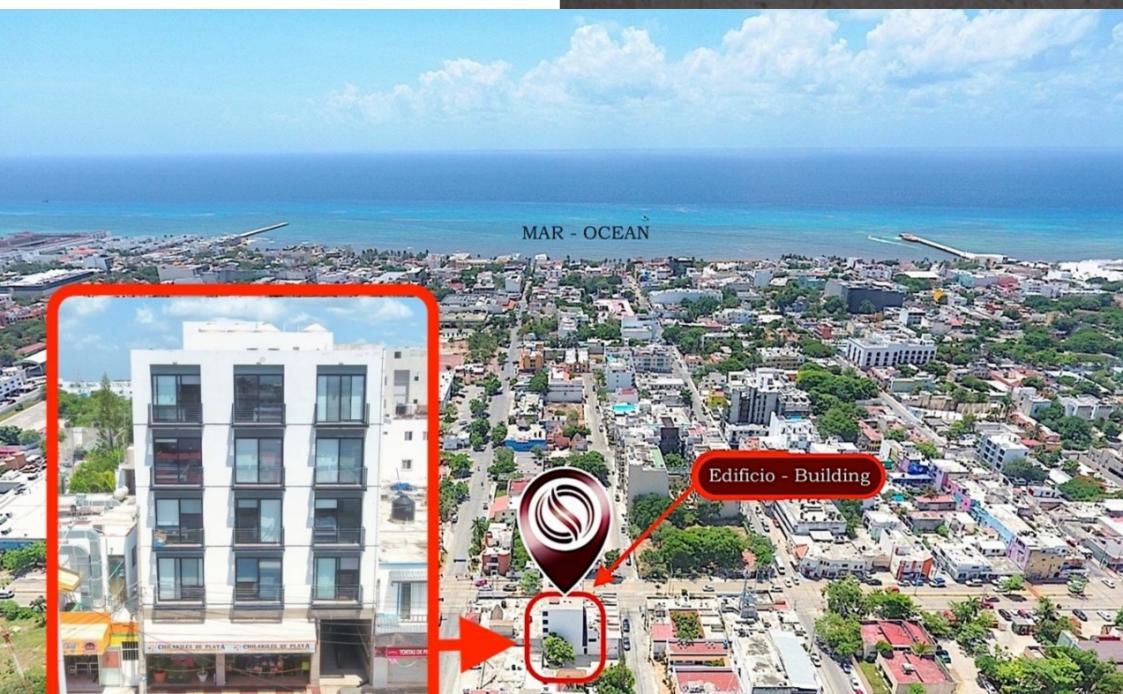

Building with 22 rooms of 40 m2, furnished and equipped, currently in operation.

Invest in this building in Playa del Carmen with a great location, steps from everything and 700 meters from the beach.

LOCATION

Building with studios in the best area of ??downtown Playa del Carmen, close to the action.

700 meters from the beach.

500 meters from the famous Fifth Avenue, where you find the best restaurants, night entertainment and recreational activities.

On main avenue, in a commercial area, in front of a supermarket (Walmart). 450 meters from the ADO bus station. 140 meters from a park where cultural activities take place throughout the year.

**BUILDING FEATURES** 