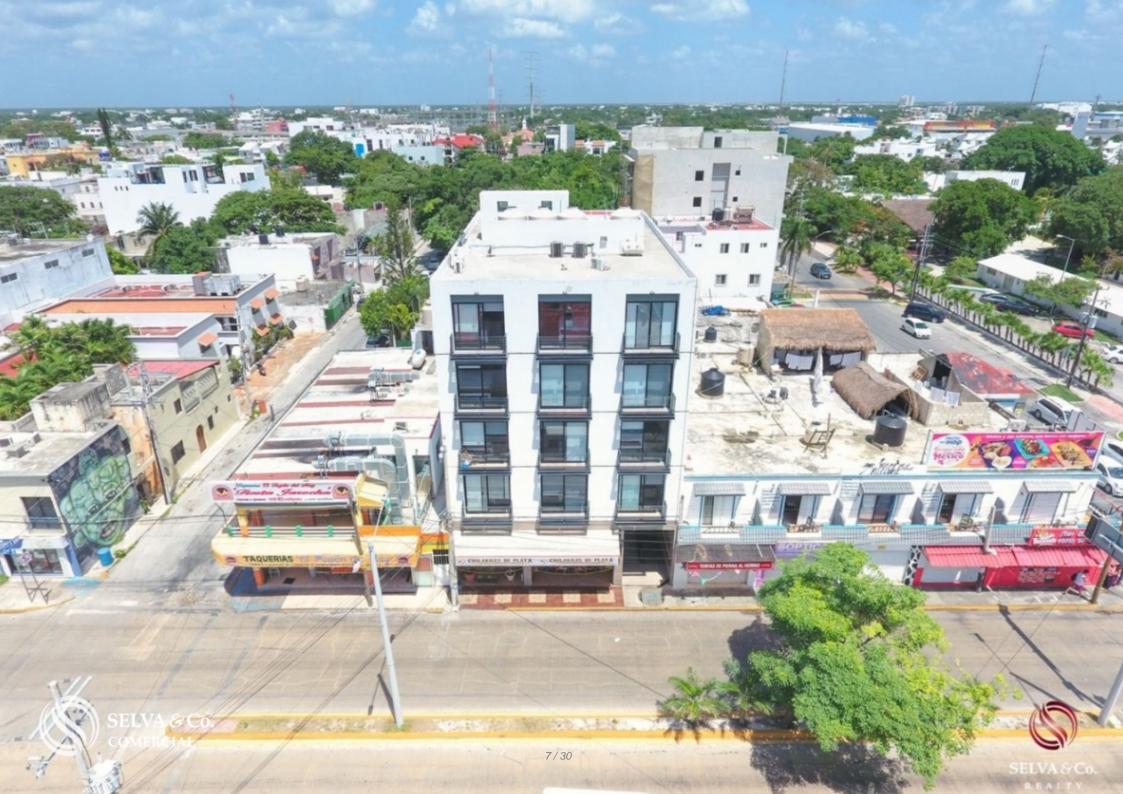

#### Description

MLS-ECPC201 Jackeline Camacho

Building, 22 studios with kitchenette, commercial premises, office, 500 m from Fifth Avenue and 700 m from the beach, furnished and equipped, currently in operation for vacation and long-term rental in downtown Playa del Carmen.

22 Studios with kitchenette

1 Commercial premises 1 Office Construction: 1318 m2 Land: 210 m2 5 levels