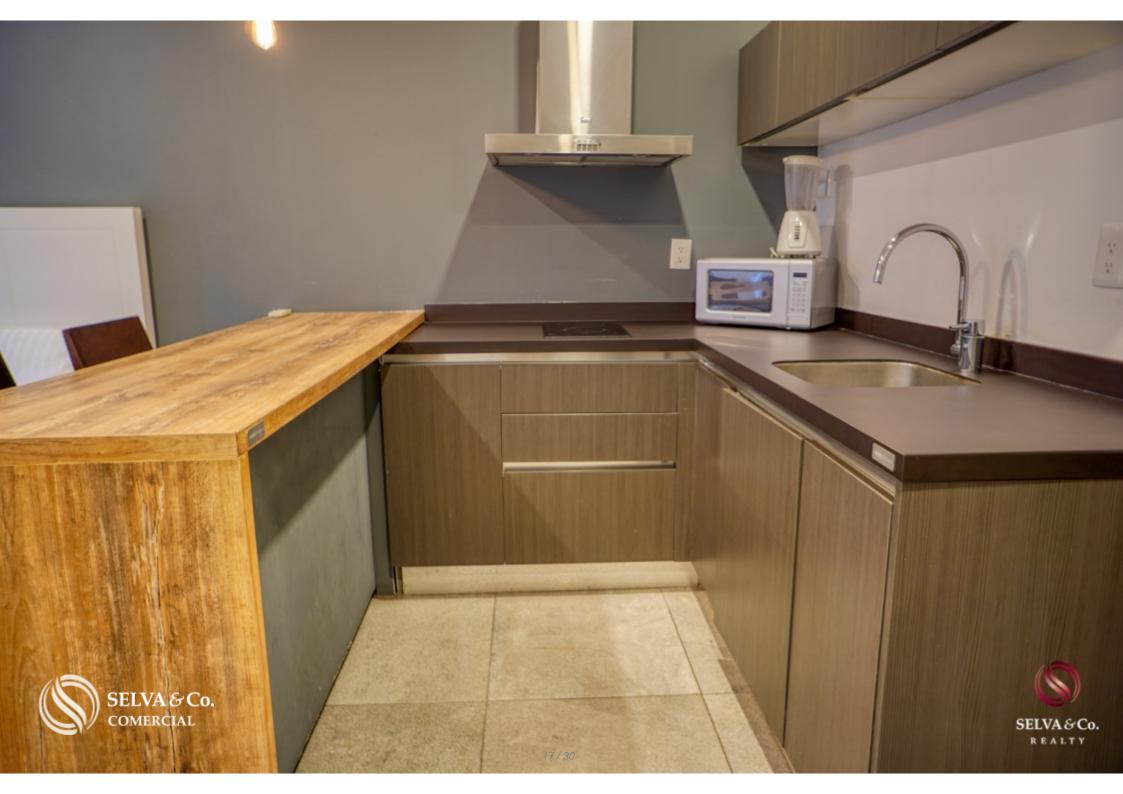

- Kitchen equipped with stove, refrigerator, coffee maker, blender and microwave oven.

- Plates, glasses and kitchen accessories.
- Towels and bedding.
- Closet.

- Blinds.
- Ventilator.