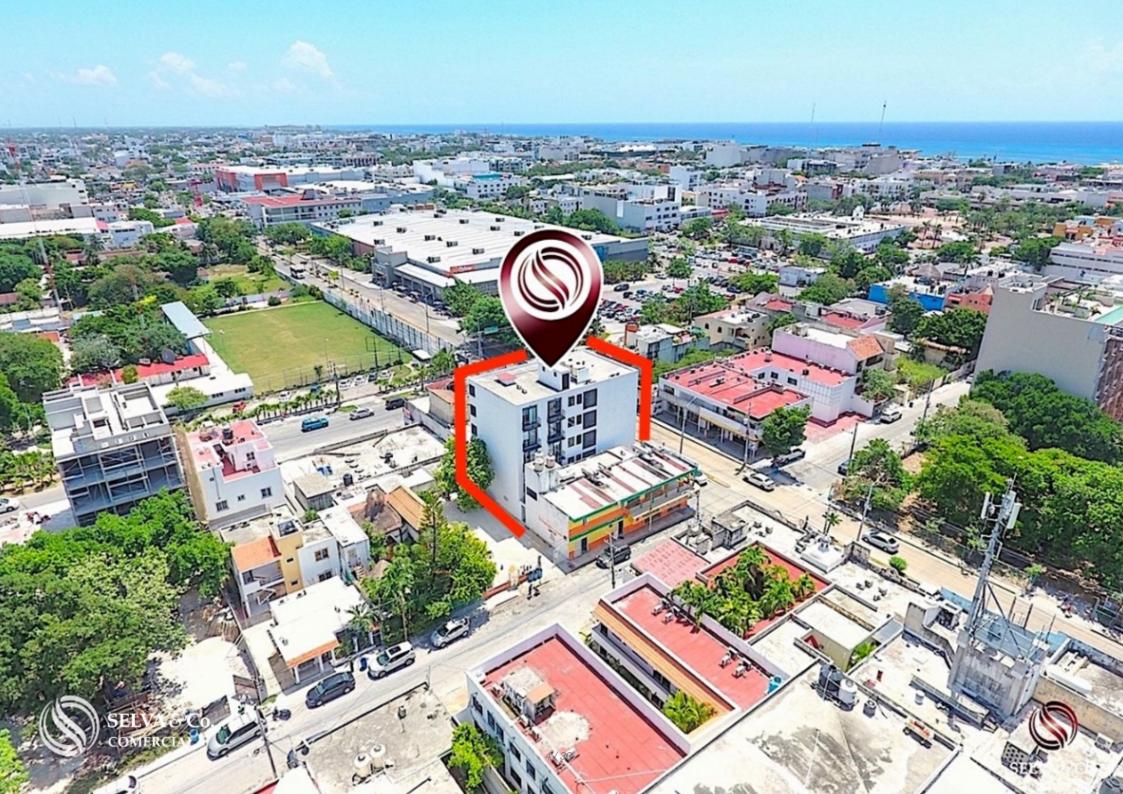

Building with 22 rooms of 40 m2, furnished and equipped, currently in operation.

Invest in this building in Playa del Carmen with a great location, steps from everything and 700 meters from the beach.

LOCATION

Building with studios in the best area of ??downtown Playa del Carmen, close to the action.

700 meters from the beach.

500 meters from the famous Fifth Avenue, where you find the best restaurants, night entertainment and recreational activities.

22 Studios with kitchenette

1 Commercial premises 1 Office Construction: 1318 m2 Land: 210 m2 5 levels