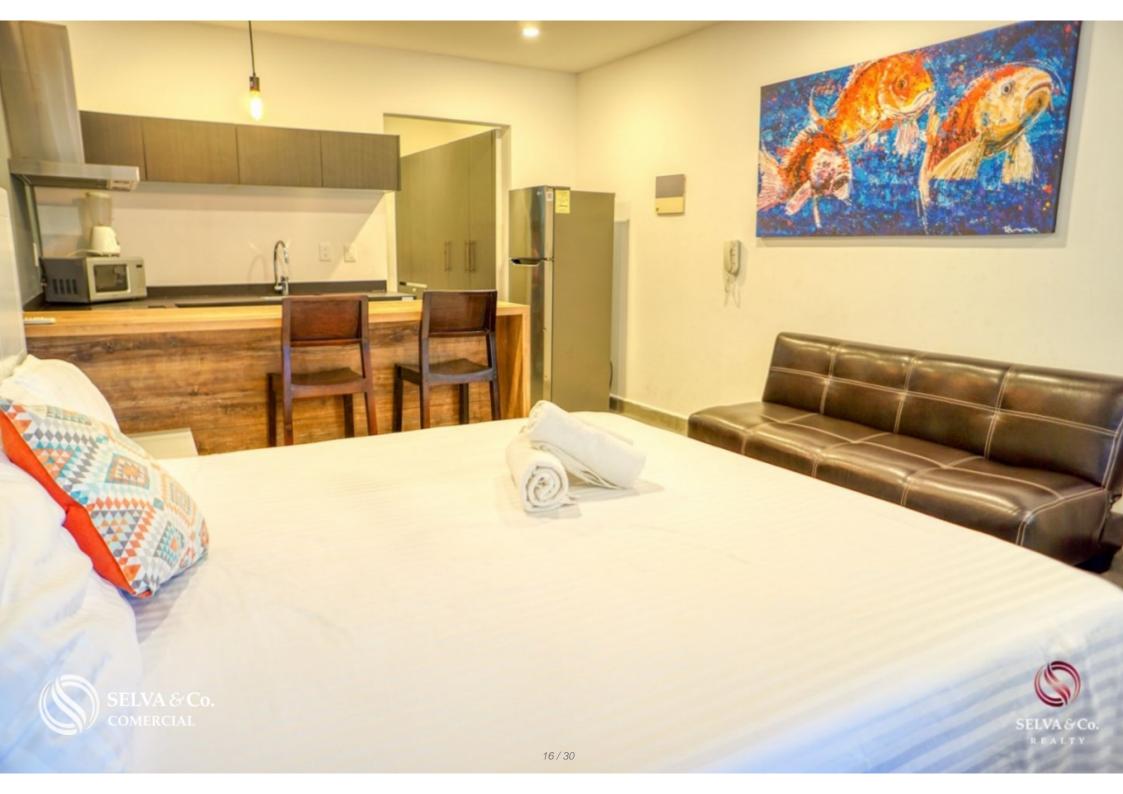

### 2 TYPES OF ROOM

- Family studio, with a king size bed and a bunk bed (2 single mattresses). 40 m2.

- Standard studio with one bed and one sofa bed. 40 m2.

**ROOM EQUIPMENT** 

- King size bed
- Bunk beds in family studios.
- Air conditioner
- TV

- Kitchen equipped with stove, refrigerator, coffee maker, blender and microwave oven.

- Plates, glasses and kitchen accessories.
- Towels and bedding.
- Closet.

- Blinds.
- Ventilator.