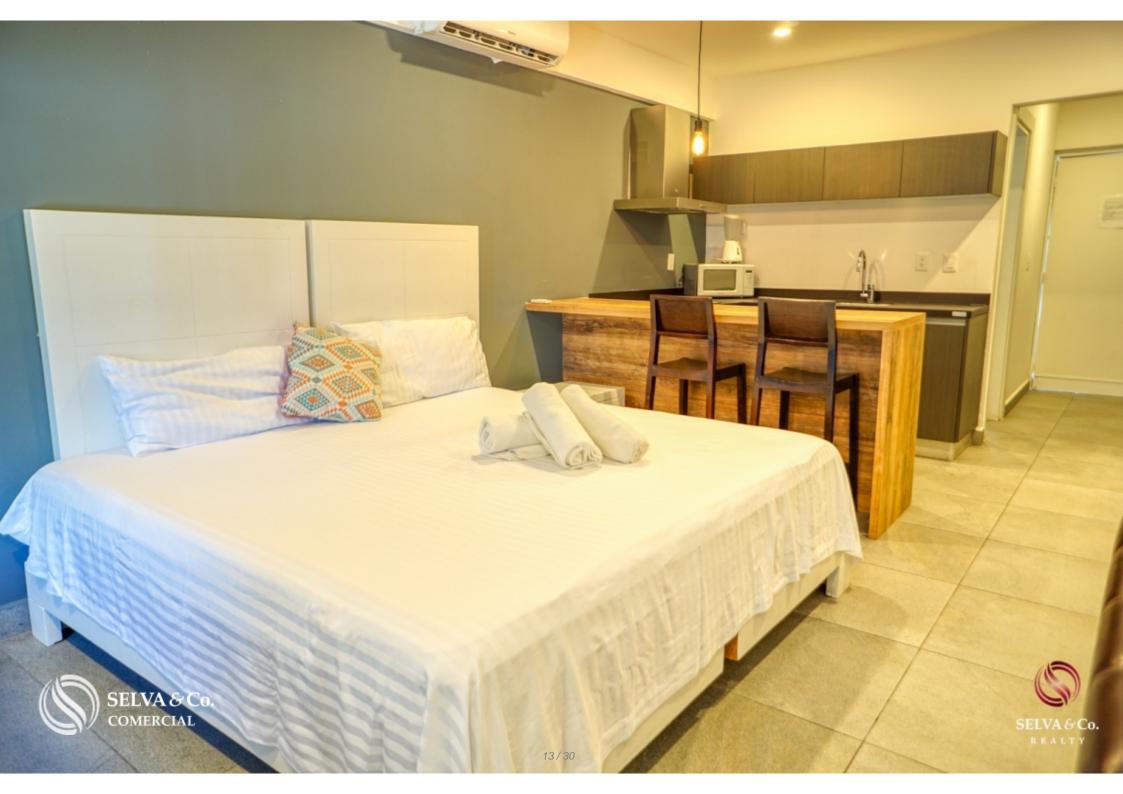

### 2 TYPES OF ROOM

- Family studio, with a king size bed and a bunk bed (2 single mattresses). 40 m2.

- Standard studio with one bed and one sofa bed. 40 m2.

**ROOM EQUIPMENT** 

- King size bed
- Bunk beds in family studios.
- Air conditioner
- TV

- Kitchen equipped with stove, refrigerator, coffee maker, blender and microwave oven.

- Plates, glasses and kitchen accessories.
- Towels and bedding.
- Closet.

- Blinds.
- Ventilator.