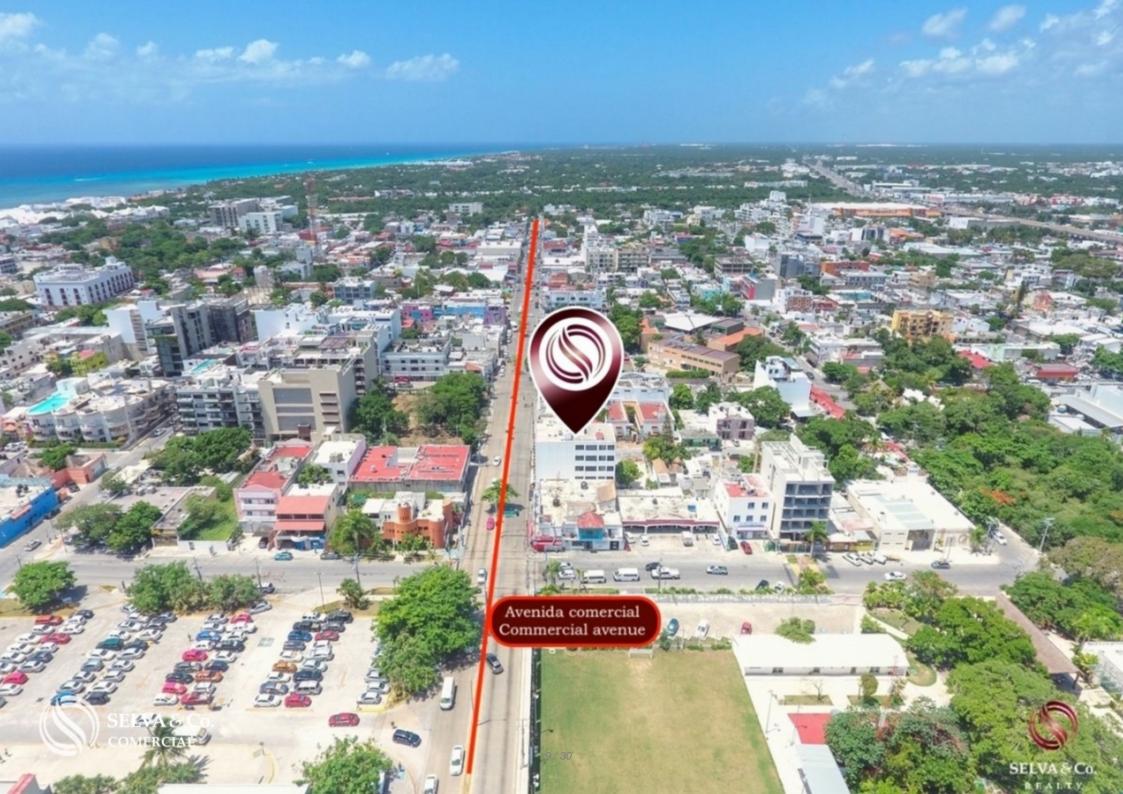

Building with studios in the best area of ??downtown Playa del Carmen, close to the action.

700 meters from the beach.

500 meters from the famous Fifth Avenue, where you find the best restaurants, night entertainment and recreational activities.

On main avenue, in a commercial area, in front of a supermarket (Walmart). 450 meters from the ADO bus station. 140 meters from a park where cultural activities take place throughout the year.

**BUILDING FEATURES** 