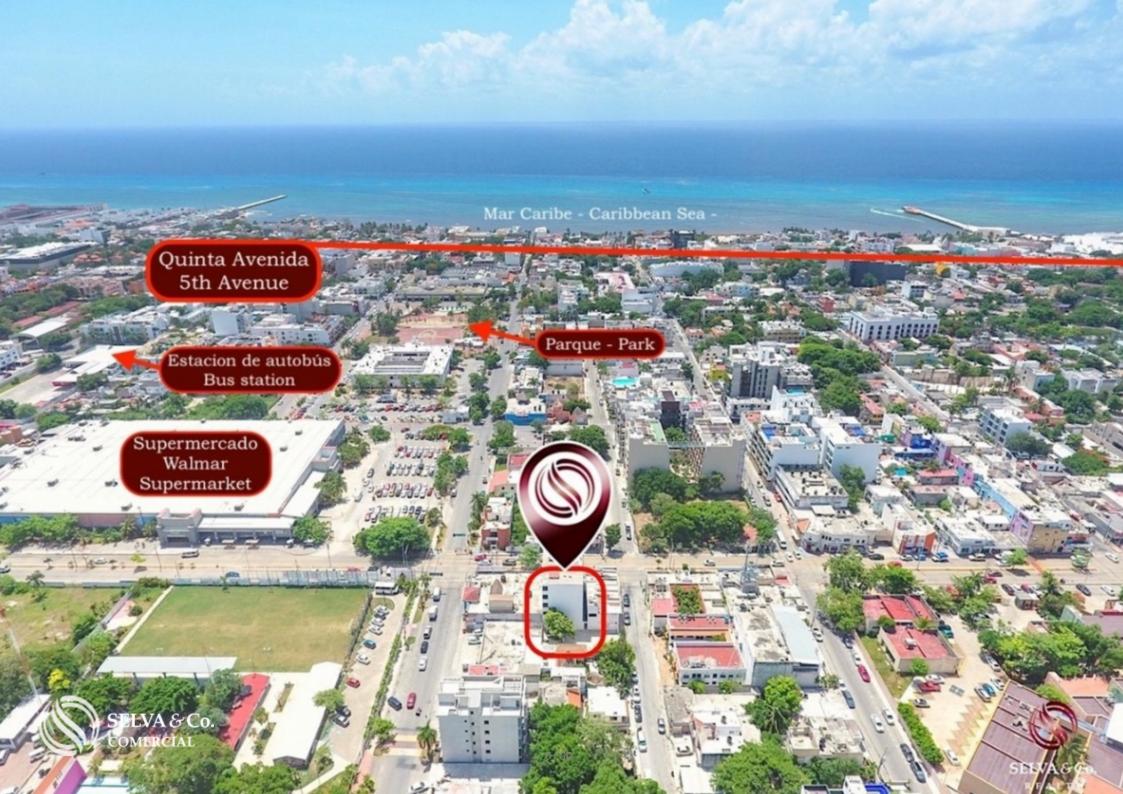

Building with studios in the best area of ??downtown Playa del Carmen, close to the action.

700 meters from the beach.

500 meters from the famous Fifth Avenue, where you find the best restaurants, night entertainment and recreational activities.

On main avenue, in a commercial area, in front of a supermarket (Walmart). 450 meters from the ADO bus station. 140 meters from a park where cultural activities take place throughout the year.

**BUILDING FEATURES** 