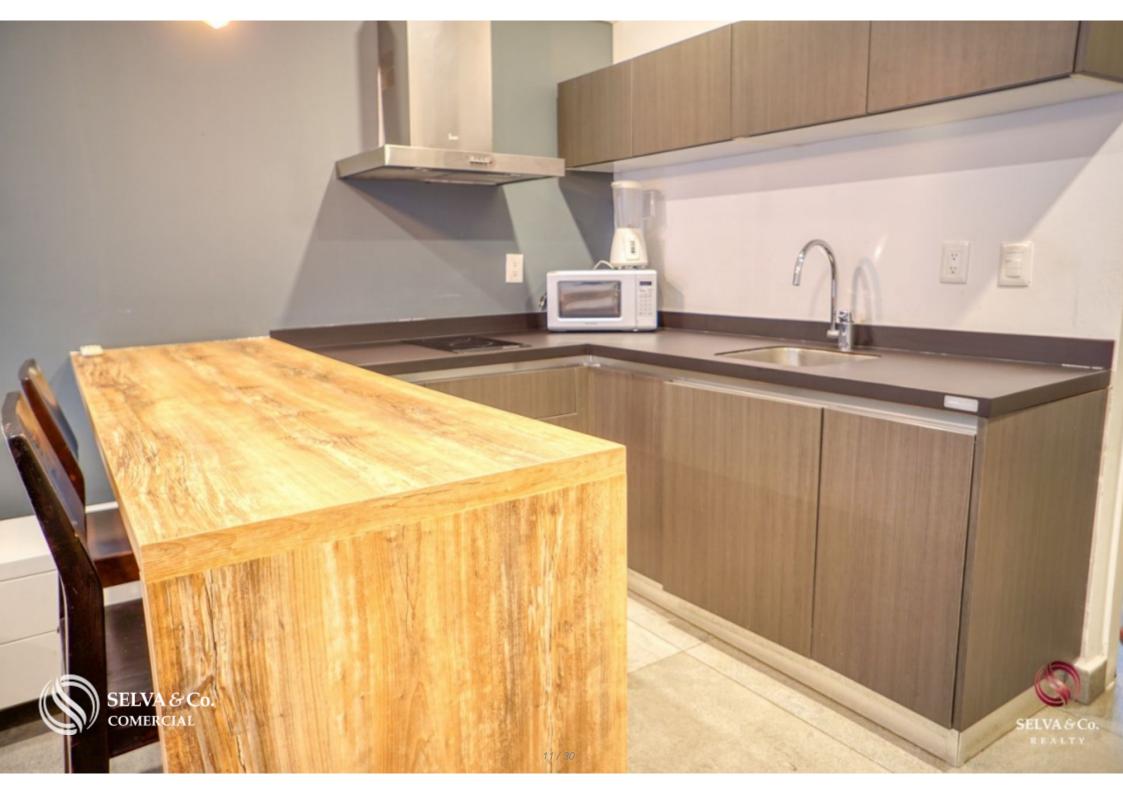

- Kitchen equipped with stove, refrigerator, coffee maker, blender and microwave oven.

- Plates, glasses and kitchen accessories.
- Towels and bedding.
- Closet.

- Blinds.
- Ventilator.