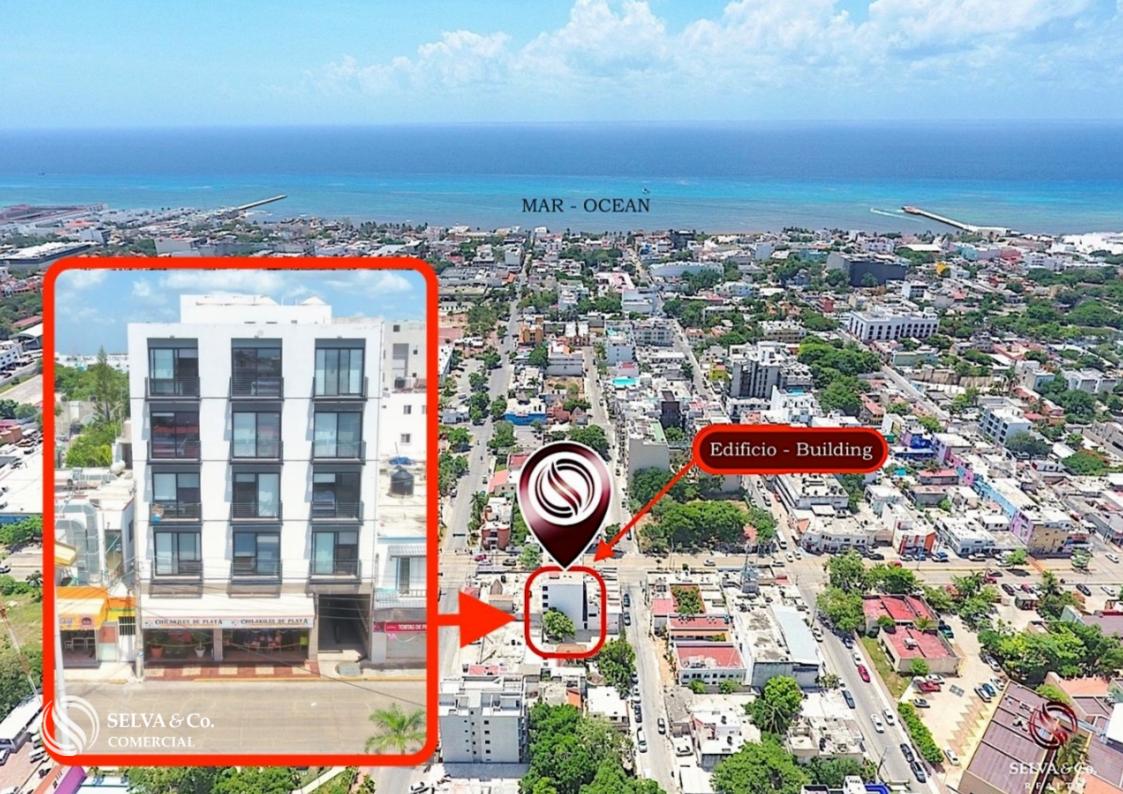

Building with 22 rooms of 40 m2, furnished and equipped, currently in operation.

Invest in this building in Playa del Carmen with a great location, steps from everything and 700 meters from the beach.

LOCATION

Building with studios in the best area of ??downtown Playa del Carmen, close to the action.

700 meters from the beach.

500 meters from the famous Fifth Avenue, where you find the best restaurants, night entertainment and recreational activities.

On main avenue, in a commercial area, in front of a supermarket (Walmart). 450 meters from the ADO bus station. 140 meters from a park where cultural activities take place throughout the year.

**BUILDING FEATURES** 