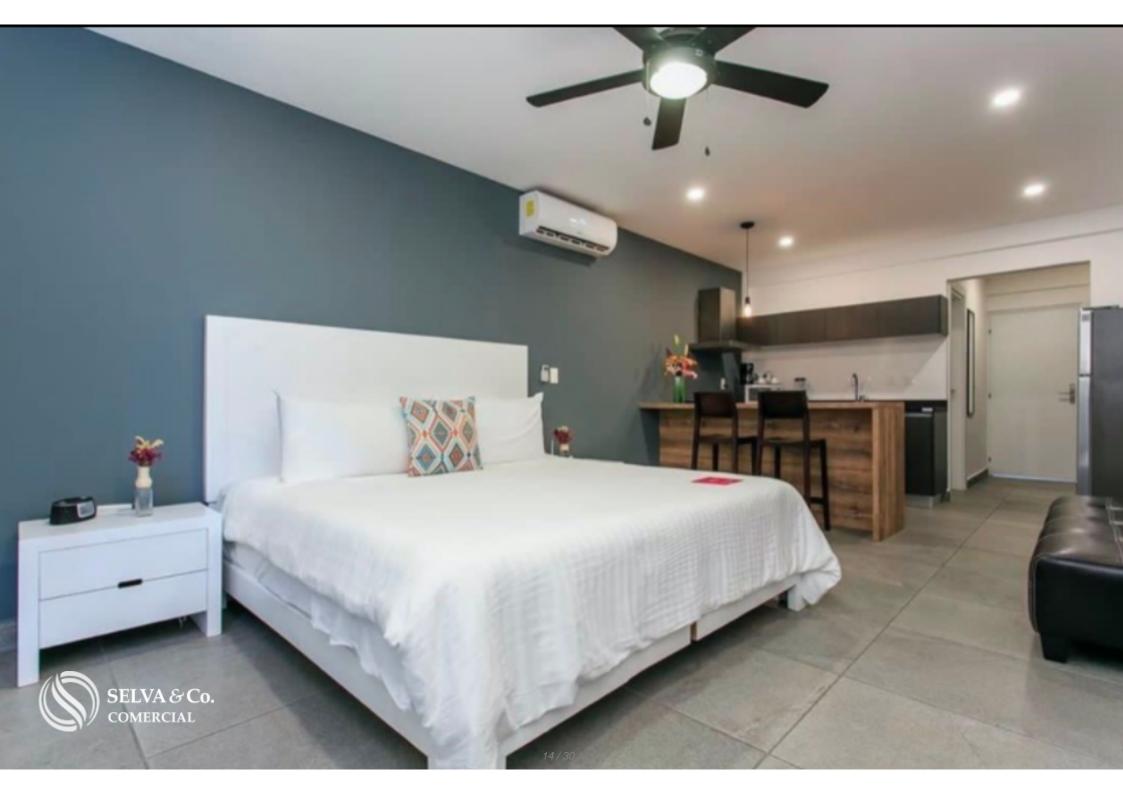

### 2 TYPES OF ROOM

- Family studio, with a king size bed and a bunk bed (2 single mattresses). 40 m2.

- Standard studio with one bed and one sofa bed. 40 m2.

**ROOM EQUIPMENT** 

- King size bed
- Bunk beds in family studios.
- Air conditioner
- TV

- Kitchen equipped with stove, refrigerator, coffee maker, blender and microwave oven.

- Plates, glasses and kitchen accessories.
- Towels and bedding.
- Closet.

- Blinds.
- Ventilator.