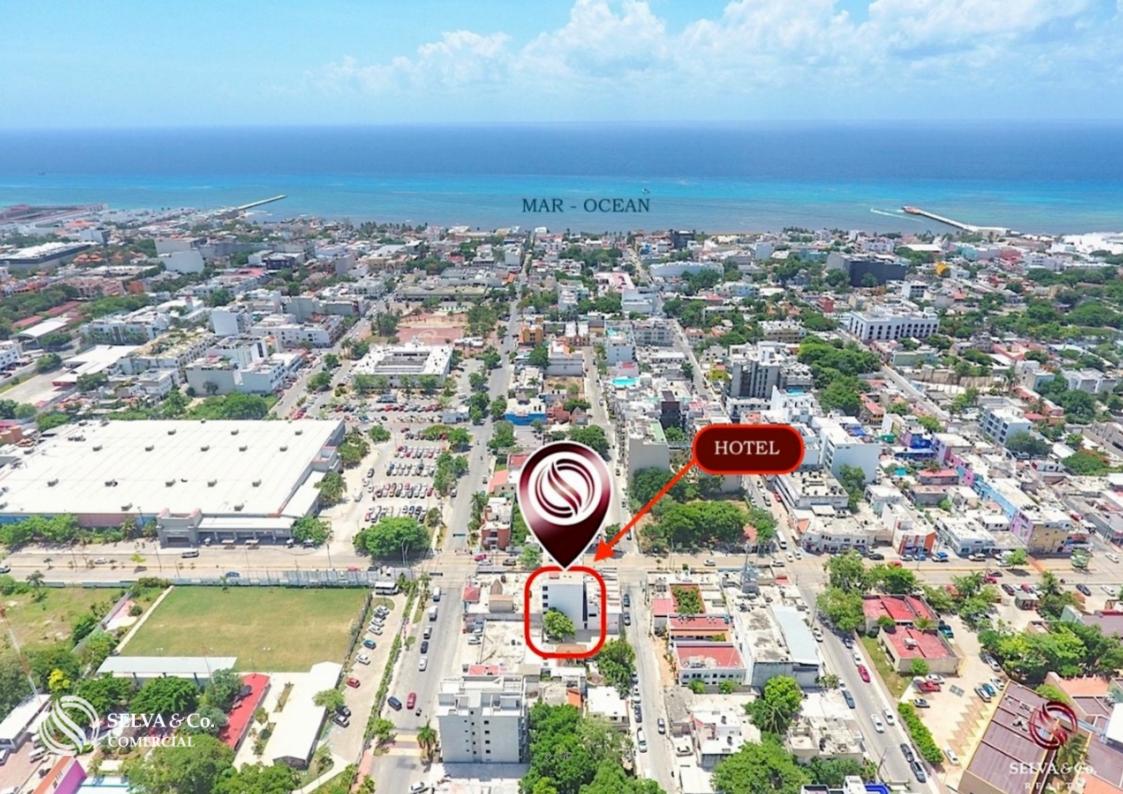

Building with 22 rooms of 40 m2, furnished and equipped, currently in operation.

Invest in this building in Playa del Carmen with a great location, steps from everything and 700 meters from the beach.

LOCATION

Building with studios in the best area of ??downtown Playa del Carmen, close to the action.

700 meters from the beach.

500 meters from the famous Fifth Avenue, where you find the best restaurants, night entertainment and recreational activities.

On main avenue, in a commercial area, in front of a supermarket (Walmart). 450 meters from the ADO bus station. 140 meters from a park where cultural activities take place throughout the year.

**BUILDING FEATURES** 