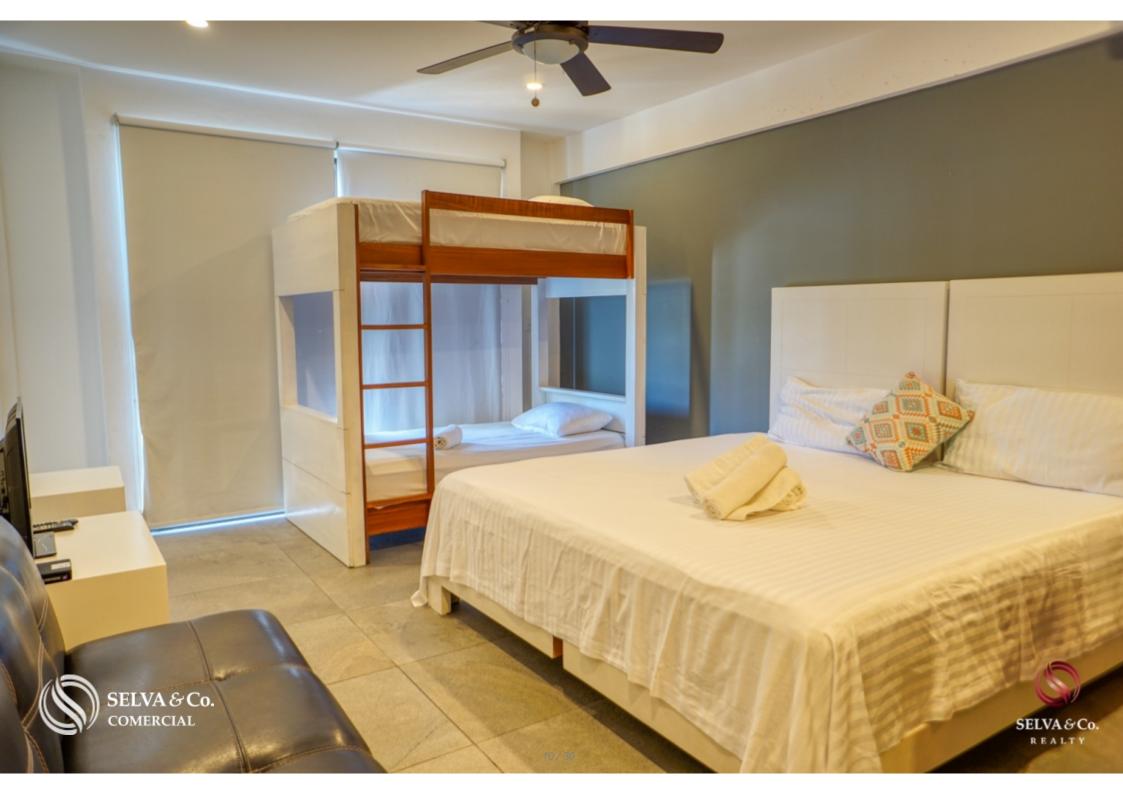

### 2 TYPES OF ROOM

- Family studio, with a king size bed and a bunk bed (2 single mattresses). 40 m2.

- Standard studio with one bed and one sofa bed. 40 m2.

**ROOM EQUIPMENT** 

- King size bed
- Bunk beds in family studios.
- Air conditioner
- TV

- Kitchen equipped with stove, refrigerator, coffee maker, blender and microwave oven.

- Plates, glasses and kitchen accessories.
- Towels and bedding.
- Closet.

- Blinds.
- Ventilator.