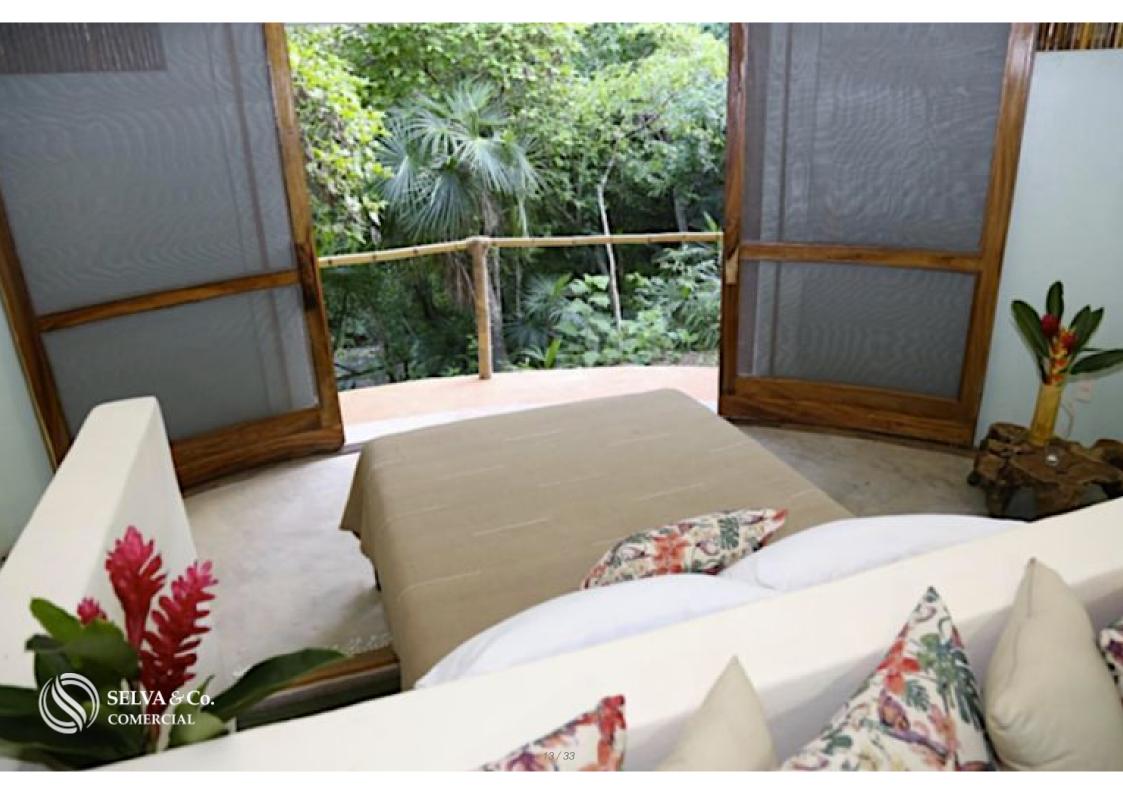

Each cabin has a bedroom, bathroom, closet, sofa, living area and terrace. With its own access to the river that surrounds the property, terrace, access to hammocks and lounge area.

#### MAIN SUITE

The master suite has a larger area (117m2) and has a main room with terrace and access to the river, living room with terrace and access to the river, kitchenette, full bathroom, laundry room, storage and terrace, doors and windows of glass and mosquito nets.