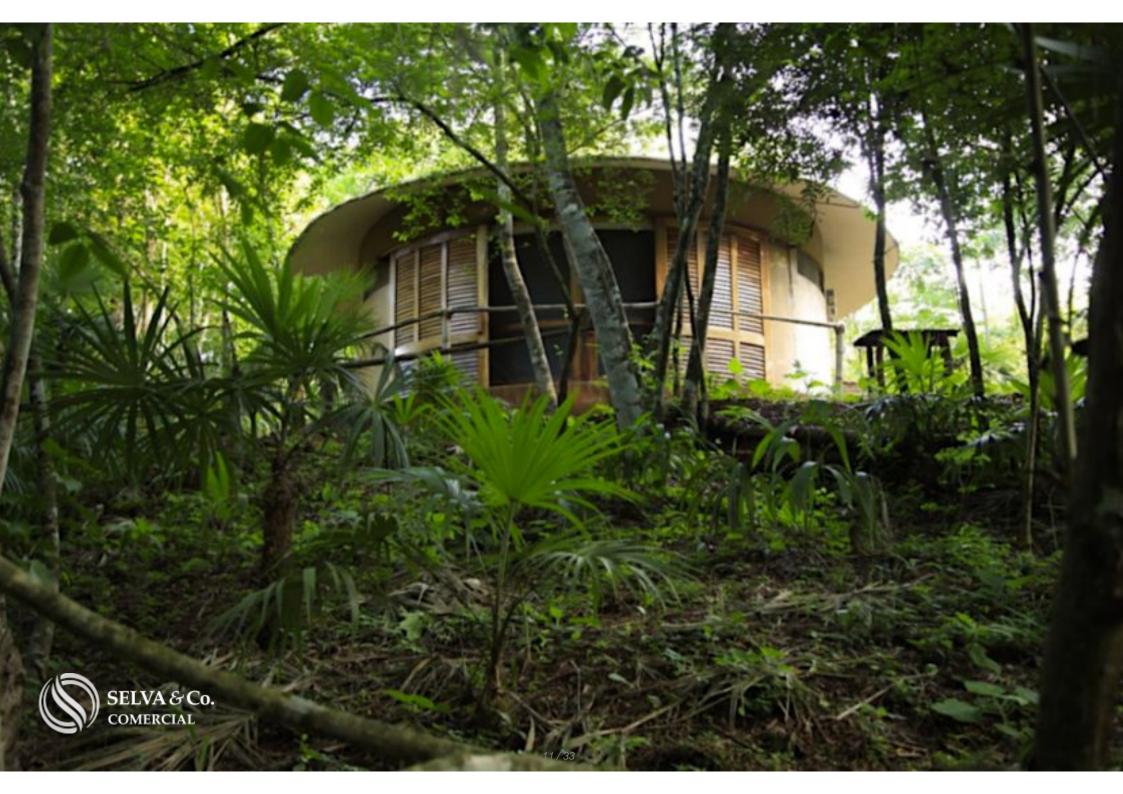

#### **3 CIRCULAR CABINS**

Each circular cabin has two sliding doors in a concave shape, one door combines the view between the green of the vegetation and the ocher color of the earth, the other door allows the view and access to the river. The distance to the river is approximately twenty meters and the sound of the environment allows complete isolation and peace.

Each cabin has a bedroom, bathroom, closet, sofa, living area and terrace. With its own access to the river that surrounds the property, terrace, access to hammocks and lounge area.