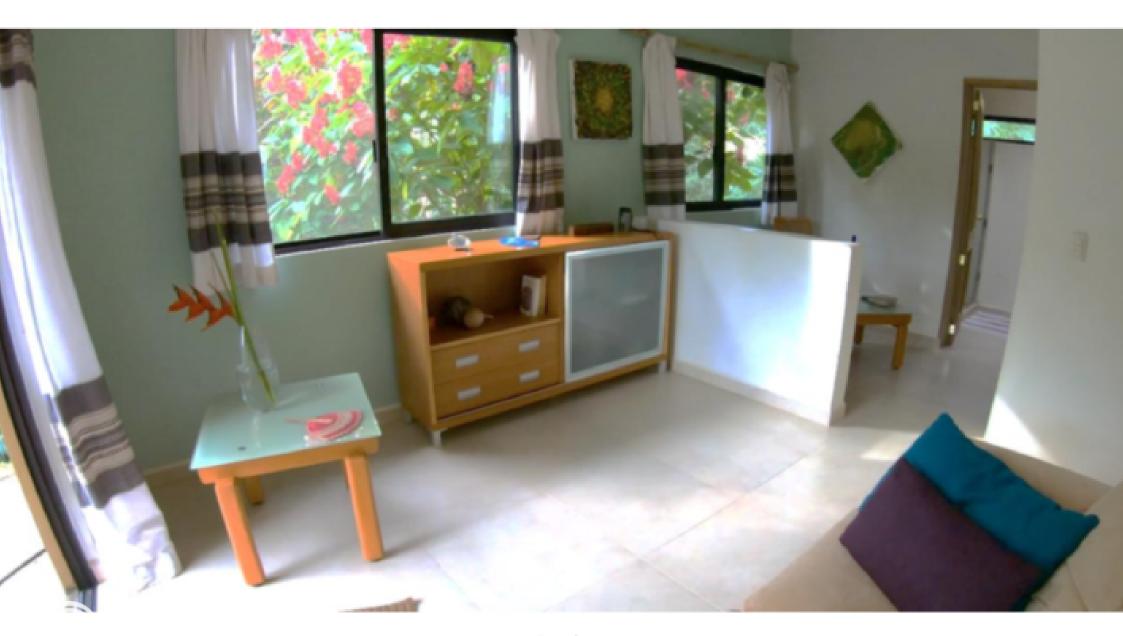

Each cabin has a bedroom, bathroom, closet, sofa, living area and terrace. With its own access to the river that surrounds the property, terrace, access to hammocks and lounge area.

#### MAIN SUITE

The master suite has a larger area (117m2) and has a main room with terrace and access to the river, living room with terrace and access to the river, kitchenette, full bathroom, laundry room, storage and terrace, doors and windows of glass and mosquito nets.