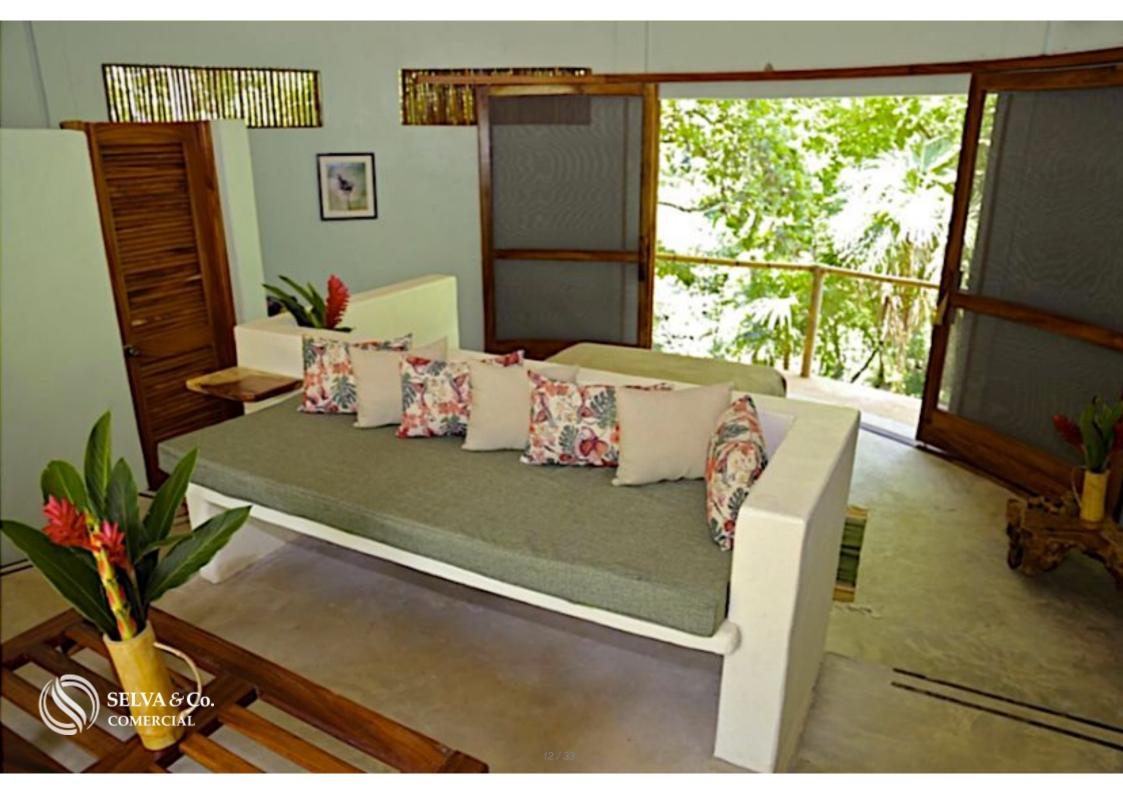

Each cabin has a bedroom, bathroom, closet, sofa, living area and terrace. With its own access to the river that surrounds the property, terrace, access to hammocks and lounge area.

#### MAIN SUITE

The master suite has a larger area (117m2) and has a main room with terrace and access to the river, living room with terrace and access to the river, kitchenette, full bathroom, laundry room, storage and terrace, doors and windows of glass and mosquito nets.