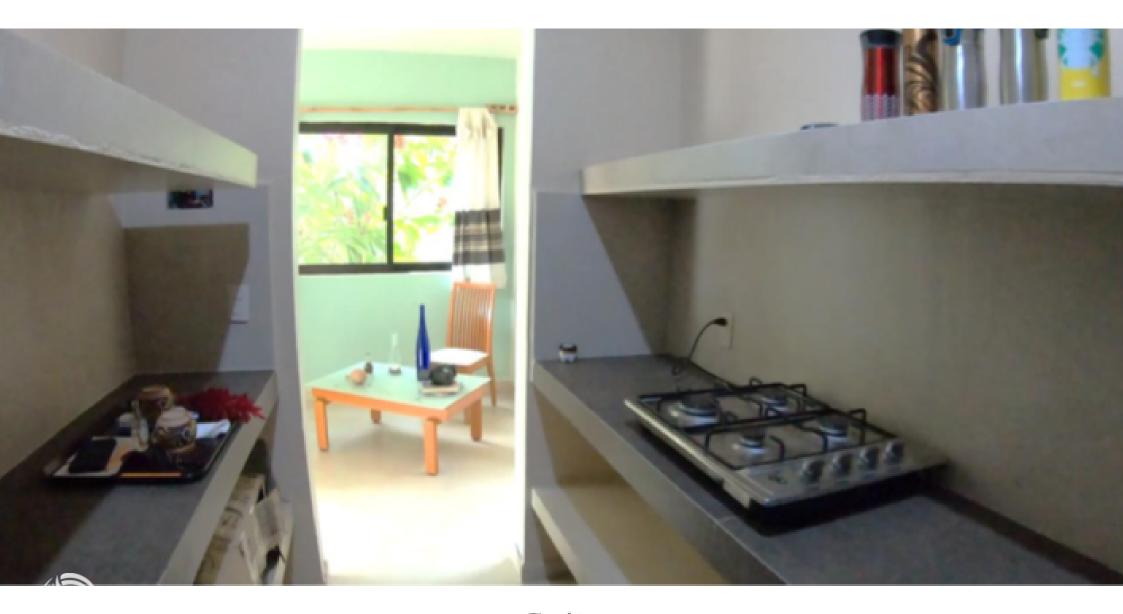

#### MAIN SUITE

The master suite has a larger area (117m2) and has a main room with terrace and access to the river, living room with terrace and access to the river, kitchenette, full bathroom, laundry room, storage and terrace, doors and windows of glass and mosquito nets.