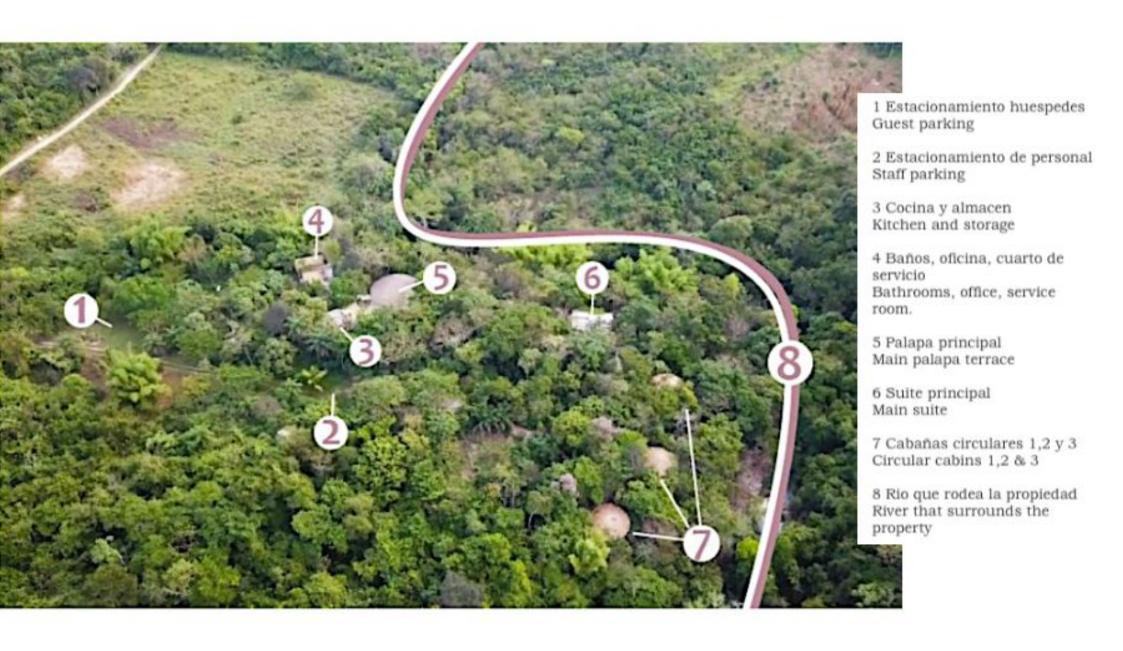

#### **3 CIRCULAR CABINS**

Each circular cabin has two sliding doors in a concave shape, one door combines the view between the green of the vegetation and the ocher color of the earth, the other door allows the view and access to the river. The distance to the river is approximately twenty meters and the sound of the environment allows complete isolation and peace.

Each cabin has a bedroom, bathroom, closet, sofa, living area and terrace. With its own access to the river that surrounds the property, terrace, access to hammocks and lounge area.

#### MAIN SUITE

The master suite has a larger area (117m2) and has a main room with terrace and access to the river, living room with terrace and access to the river, kitchenette, full bathroom, laundry room, storage and terrace, doors and windows of glass and mosquito nets.

#### THE RIVER

Half of the property is bordered by a river that surrounds the property (the river is approximately ten meters wide and an average depth of one meter).