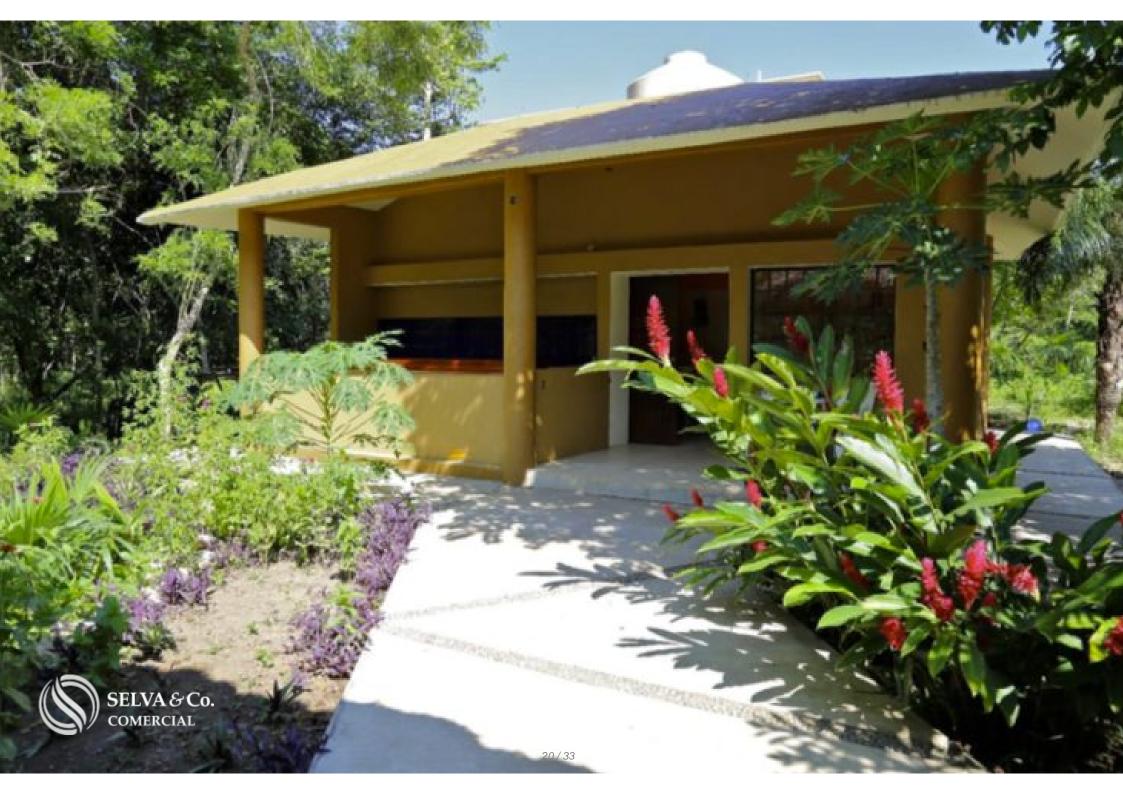

#### **3 CIRCULAR CABINS**

Each circular cabin has two sliding doors in a concave shape, one door combines the view between the green of the vegetation and the ocher color of the earth, the other door allows the view and access to the river. The distance to the river is approximately twenty meters and the sound of the environment allows complete isolation and peace.

Each cabin has a bedroom, bathroom, closet, sofa, living area and terrace. With its own access to the river that surrounds the property, terrace, access to hammocks and lounge area.