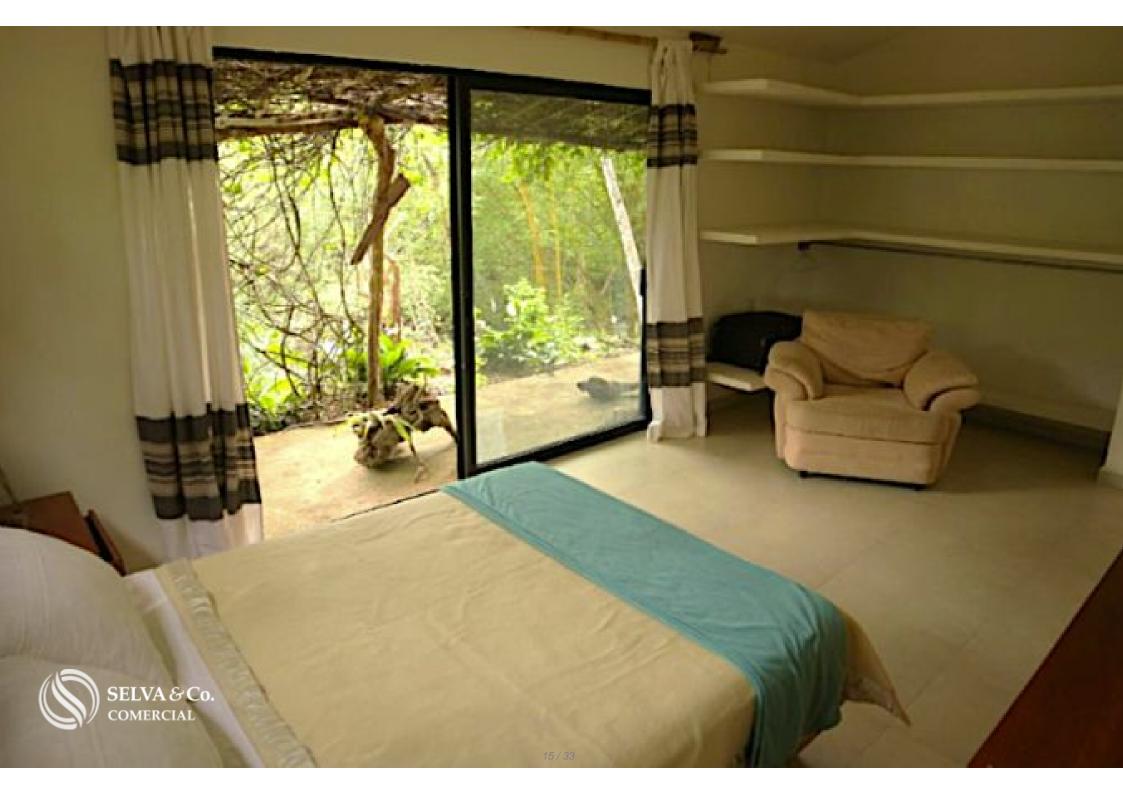

#### **3 CIRCULAR CABINS**

Each circular cabin has two sliding doors in a concave shape, one door combines the view between the green of the vegetation and the ocher color of the earth, the other door allows the view and access to the river. The distance to the river is approximately twenty meters and the sound of the environment allows complete isolation and peace.

Each cabin has a bedroom, bathroom, closet, sofa, living area and terrace. With its own access to the river that surrounds the property, terrace, access to hammocks and lounge area.