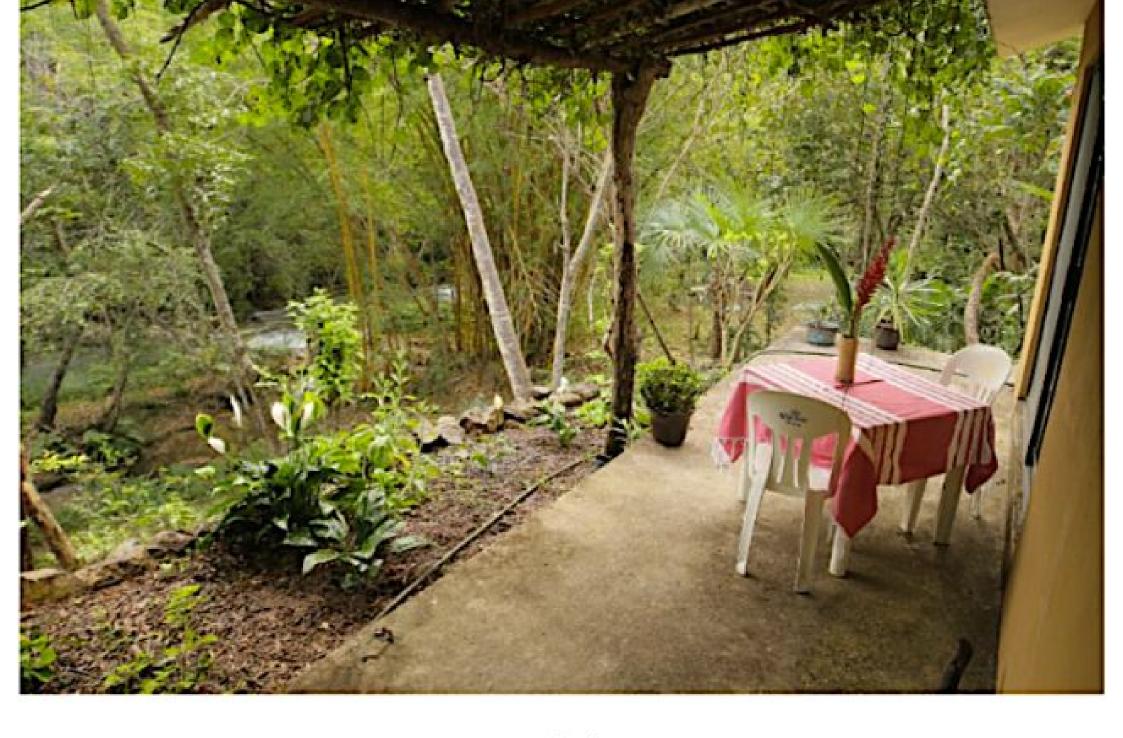

#### **3 CIRCULAR CABINS**

Each circular cabin has two sliding doors in a concave shape, one door combines the view between the green of the vegetation and the ocher color of the earth, the other door allows the view and access to the river. The distance to the river is approximately twenty meters and the sound of the environment allows complete isolation and peace.

Each cabin has a bedroom, bathroom, closet, sofa, living area and terrace. With its own access to the river that surrounds the property, terrace, access to hammocks and lounge area.