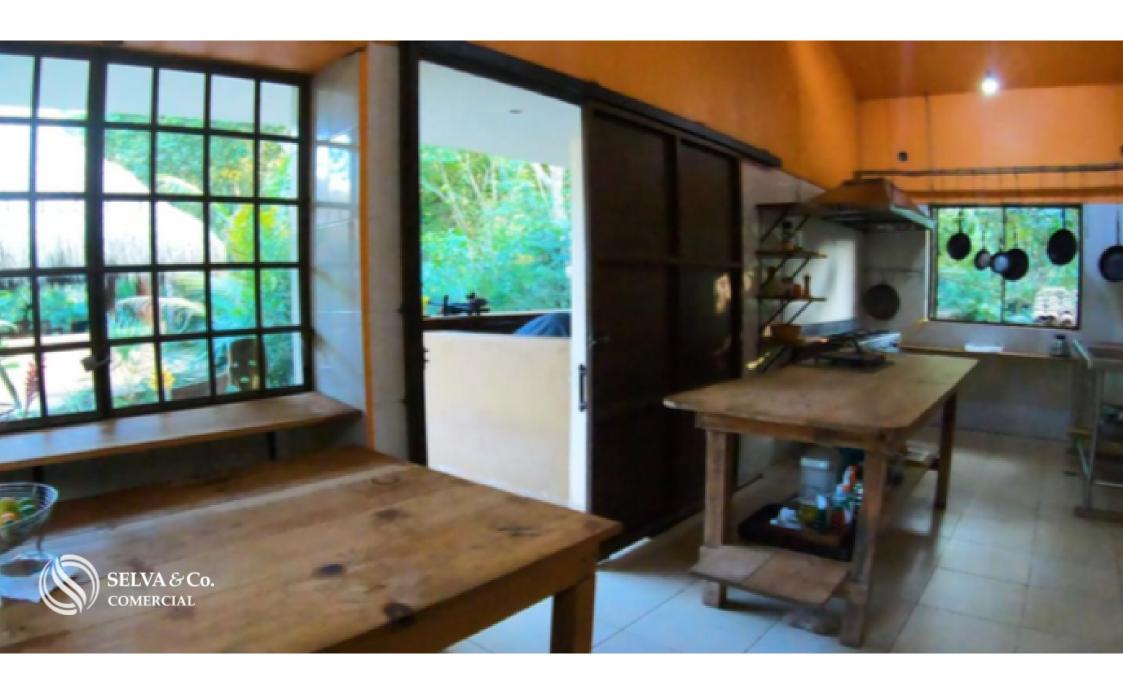

Interior de la palapa central Interior of main terrace with palapa

Suite

Suite

### **Description**

ACHU200 Fulvio Rubini

Boutique hotel in the forest, ecological, 4 suites on the shore of a small river, near the waterfalls, in Oaxaca, for sale.

The boutique hotel has 4 cabins isolated from each other, maintaining excellent privacy. Their distribution in the area allows them to remain camouflaged among the vegetation.

#### **3 CIRCULAR CABINS**

Each circular cabin has two sliding doors in a concave shape, one door combines the view between the green of the vegetation and the ocher color of the earth, the other door allows the view and access to the river. The distance to the river is approximately twenty meters and the sound of the environment allows complete isolation and peace.

Each cabin has a bedroom, bathroom, closet, sofa, living area and terrace. With its own access to the river that surrounds the property, terrace, access to hammocks and lounge area.