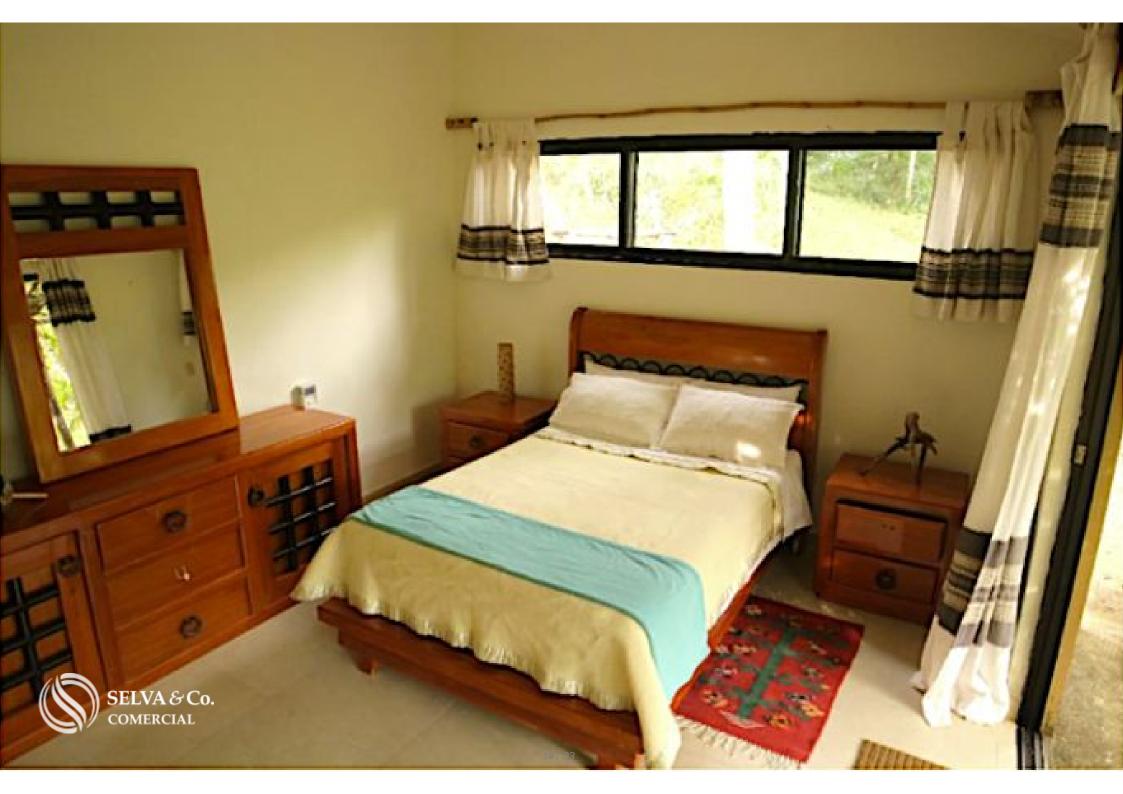

Each cabin has a bedroom, bathroom, closet, sofa, living area and terrace. With its own access to the river that surrounds the property, terrace, access to hammocks and lounge area.

#### MAIN SUITE

The master suite has a larger area (117m2) and has a main room with terrace and access to the river, living room with terrace and access to the river, kitchenette, full bathroom, laundry room, storage and terrace, doors and windows of glass and mosquito nets.