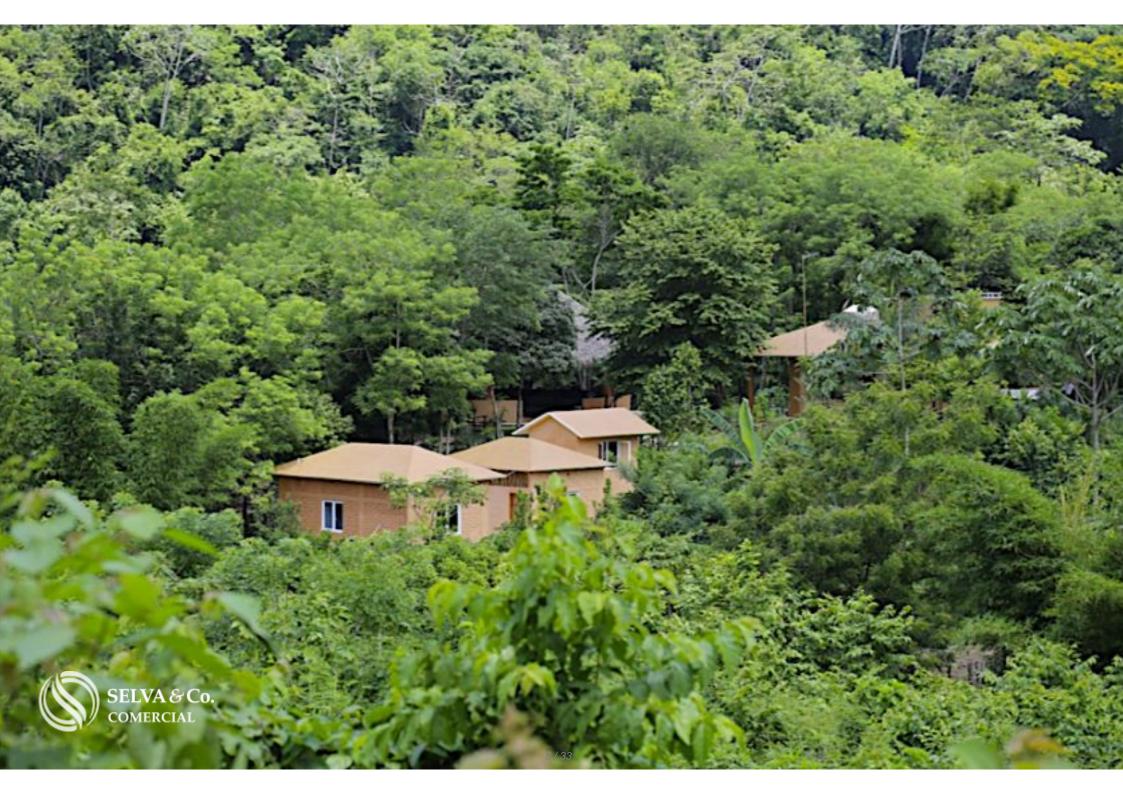

### **Description**

ACHU200 Fulvio Rubini

Boutique hotel in the forest, ecological, 4 suites on the shore of a small river, near the waterfalls, in Oaxaca, for sale.

The boutique hotel has 4 cabins isolated from each other, maintaining excellent privacy. Their distribution in the area allows them to remain camouflaged among the vegetation.

#### MAIN SUITE

The master suite has a larger area (117m2) and has a main room with terrace and access to the river, living room with terrace and access to the river, kitchenette, full bathroom, laundry room, storage and terrace, doors and windows of glass and mosquito nets.