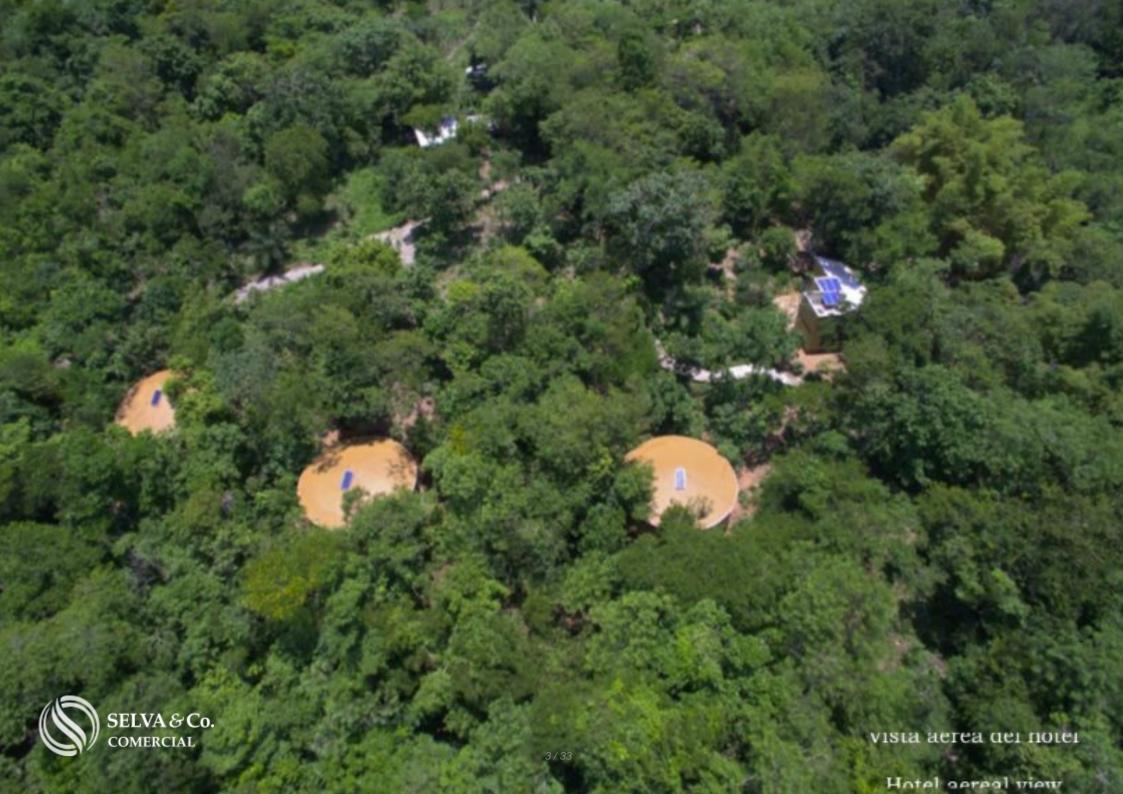

#### **3 CIRCULAR CABINS**

Each circular cabin has two sliding doors in a concave shape, one door combines the view between the green of the vegetation and the ocher color of the earth, the other door allows the view and access to the river. The distance to the river is approximately twenty meters and the sound of the environment allows complete isolation and peace.

Each cabin has a bedroom, bathroom, closet, sofa, living area and terrace. With its own access to the river that surrounds the property, terrace, access to hammocks and lounge area.

#### THE RIVER

Half of the property is bordered by a river that surrounds the property (the river is approximately ten meters wide and an average depth of one meter).