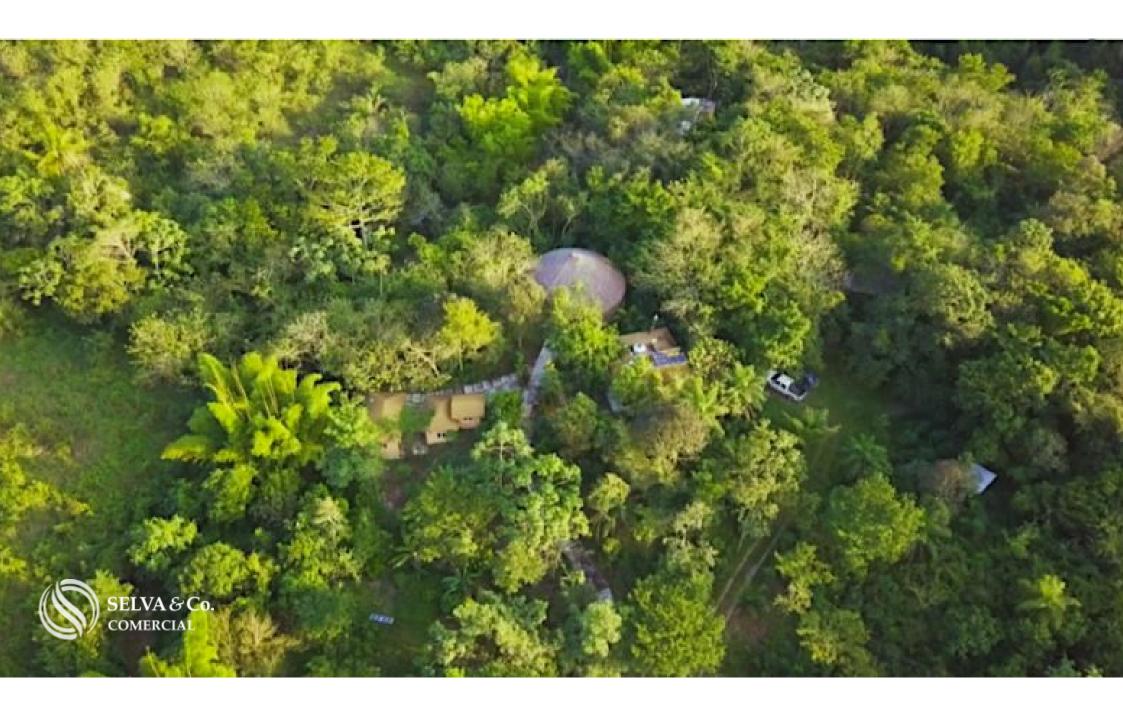

#### **3 CIRCULAR CABINS**

Each circular cabin has two sliding doors in a concave shape, one door combines the view between the green of the vegetation and the ocher color of the earth, the other door allows the view and access to the river. The distance to the river is approximately twenty meters and the sound of the environment allows complete isolation and peace.

Each cabin has a bedroom, bathroom, closet, sofa, living area and terrace. With its own access to the river that surrounds the property, terrace, access to hammocks and lounge area.

#### THE RIVER

Half of the property is bordered by a river that surrounds the property (the river is approximately ten meters wide and an average depth of one meter).