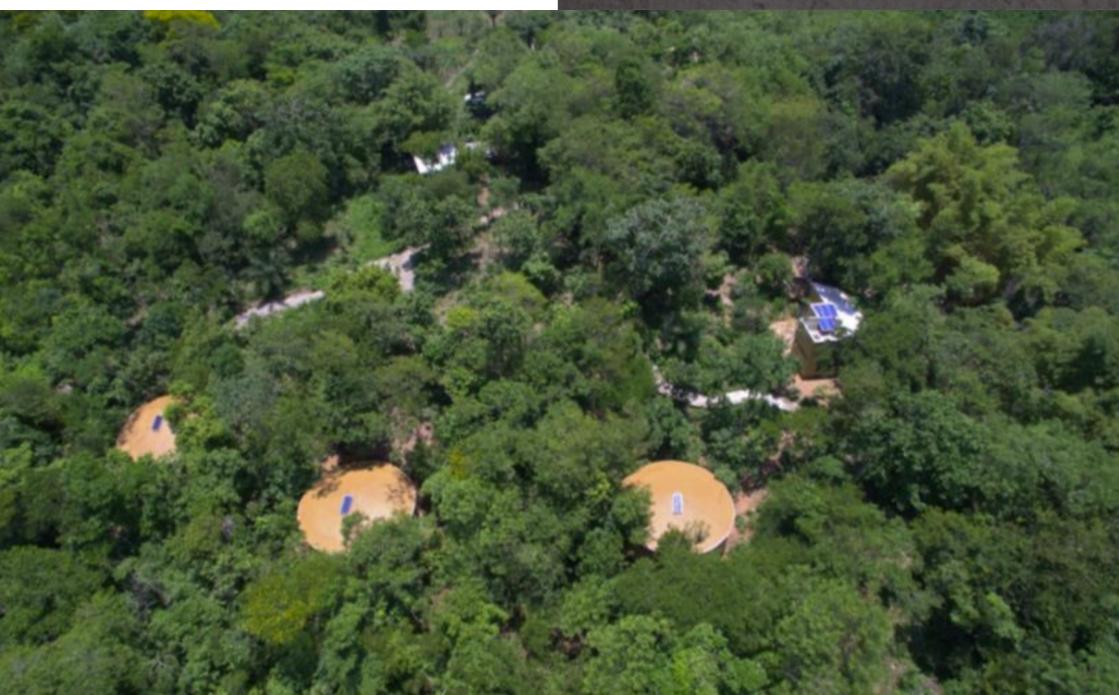

#### **3 CIRCULAR CABINS**

Each circular cabin has two sliding doors in a concave shape, one door combines the view between the green of the vegetation and the ocher color of the earth, the other door allows the view and access to the river. The distance to the river is approximately twenty meters and the sound of the environment allows complete isolation and peace.

Each cabin has a bedroom, bathroom, closet, sofa, living area and terrace. With its own access to the river that surrounds the property, terrace, access to hammocks and lounge area.

#### THE RIVER

Half of the property is bordered by a river that surrounds the property (the river is approximately ten meters wide and an average depth of one meter).