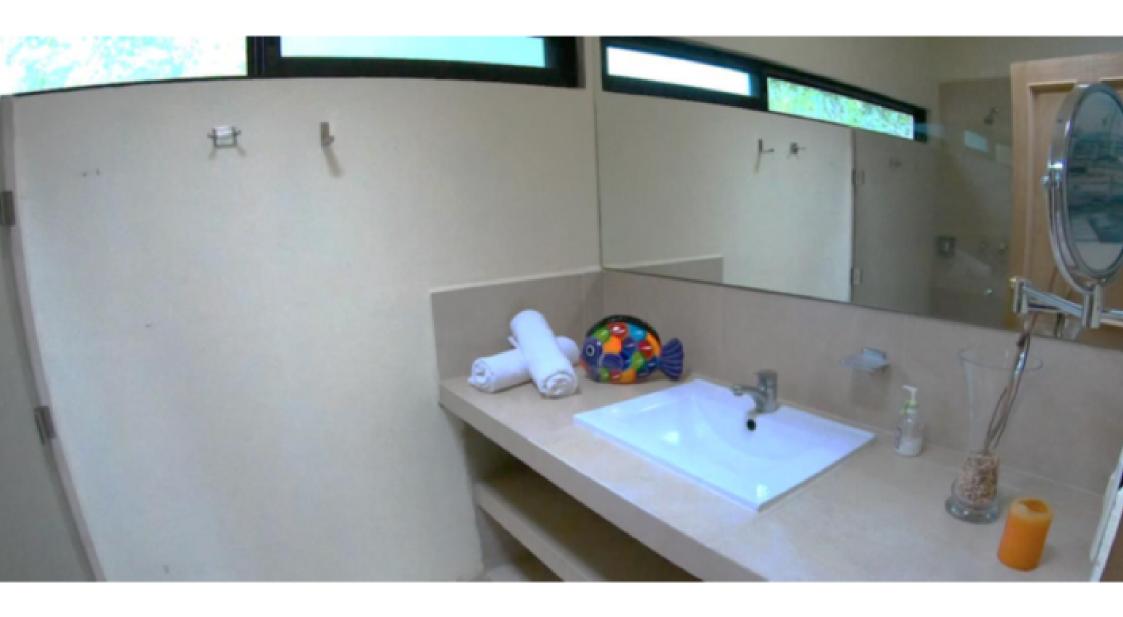

Each cabin has a bedroom, bathroom, closet, sofa, living area and terrace. With its own access to the river that surrounds the property, terrace, access to hammocks and lounge area.

#### MAIN SUITE

The master suite has a larger area (117m2) and has a main room with terrace and access to the river, living room with terrace and access to the river, kitchenette, full bathroom, laundry room, storage and terrace, doors and windows of glass and mosquito nets.