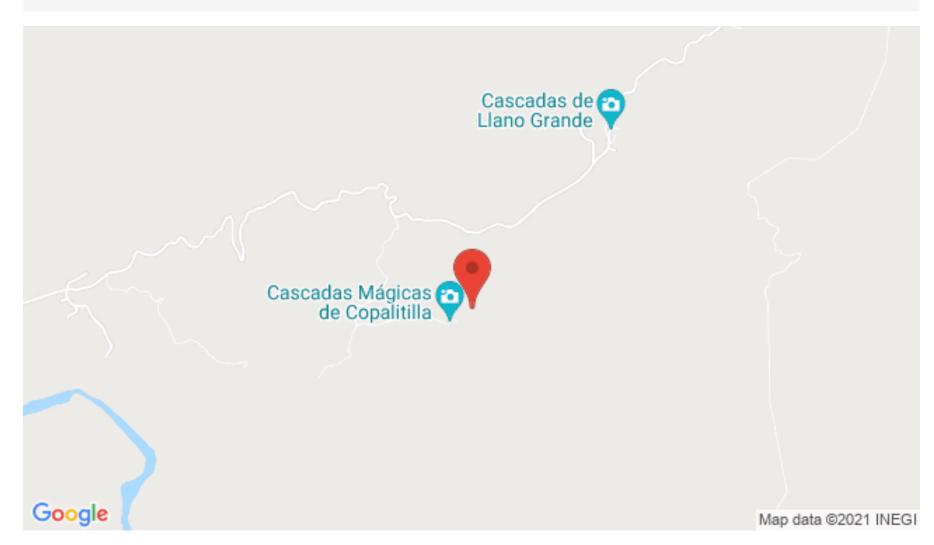

Near 2 waterfalls "Velo de novia" and "Cascadas magicas de Copalitilla".

#### MAGICAL WATERFALLS OF COPALITILLA

The Magic Waterfalls of Copalitilla are considered one of the most important tourist attractions in the region, only after Bahías de Huatulco. There are a good number of tourist agencies that transport large groups of tourists to the area every day.