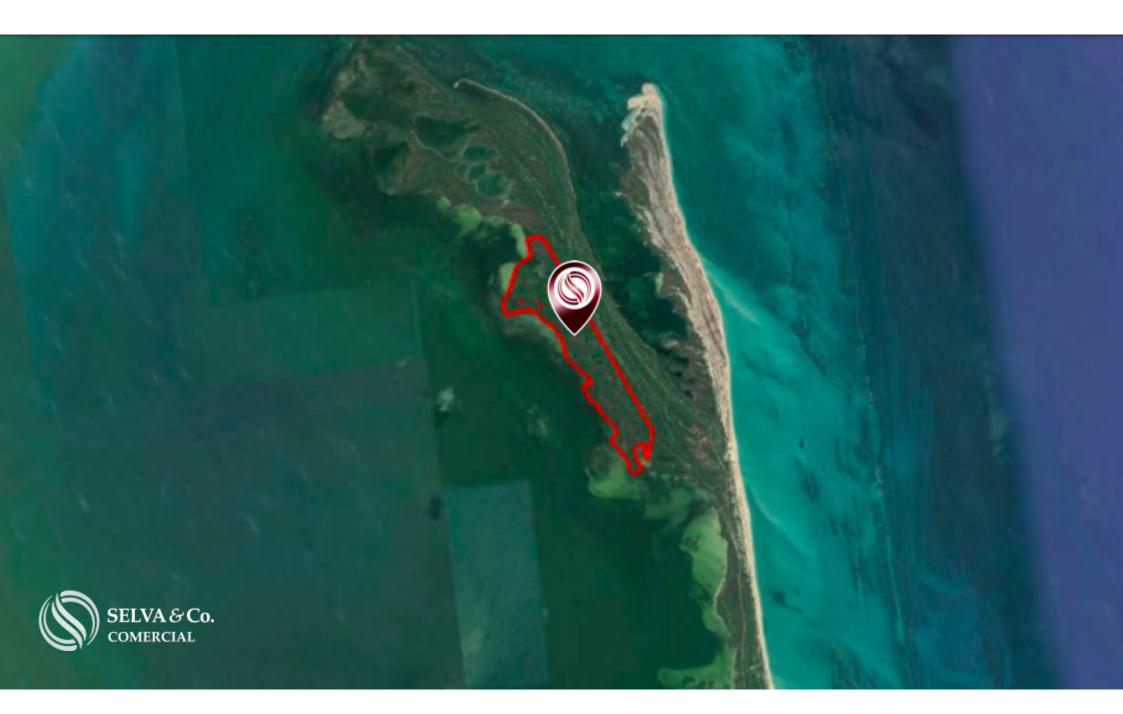

#### **LOCATION**

This beachfront land is located in the Municipality of Isla Mujeres, it is part of the so-called Chacmuchuch Peninsula, which is connected to the city of Cancun, where the ports of embarkation to Isla Mujeres are located. The property is accessed by the Blvd. Bonampak and its extension, it is located approximately 9

km from Punta Sam and 35 km from downtown Cancun.

#### **SURFACE**

According to the title, the property has a surface area of ??73.93 hectares, but in reality it has a surface area according to the last topographic survey of 108-47-44.60 hectares. Consequently, there is an excess that is internal, that is, it is included within the measurements of the property and none of the neighboring areas is affected at all. This is understandable, because the measurements that were made in ancient times were made with inaccurate devices and there were differences in such measurement and demarcation work, whether for more or less. As it is within the measurements and respecting the surrounding area, the real area is, as already indicated, 108-47-44.60 Hectares. The Isla Mujeres city council, in the cadastral certificate, recognizes 100-41-00 hectares

#### **ADJOINING ZONE**

- -To the North and East: Land; currently in possession of a Spanish consortium in partnership with a Mexican.
- -To the West: With the Bay of the Caribbean Sea; "Bahía de Chacmuchuch"
- -To the South: Two lands.
- -Coast from South to North 4.5 km.
- -Interior measurements, from the south side, approximately 185 Mts.
- -From the North side, 385 Mts.
- -Internal longitude from south to north and / or vice versa: 2.5. Kms. Approximately.

#### HIGHLIGHTS ON THE BEACHFRONT LAND

It has two coves, one to the north side, of regular size, and the other to the south,

relatively small.

It has two interior freshwater lagoons.

The property has fresh water at a depth of 1.5 meters.