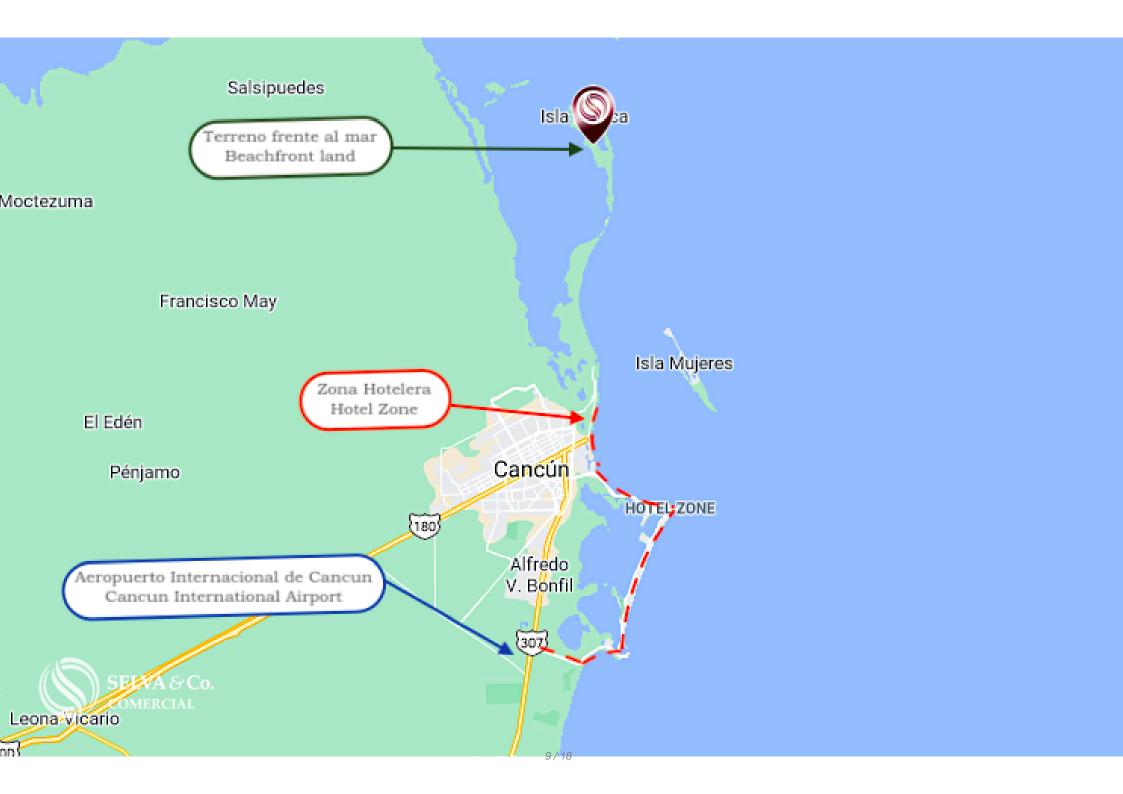

#### **LOCATION**

This beachfront land is located in the Municipality of Isla Mujeres, it is part of the so-called Chacmuchuch Peninsula, which is connected to the city of Cancun, where the ports of embarkation to Isla Mujeres are located. The property is accessed by the Blvd. Bonampak and its extension, it is located approximately 9

km from Punta Sam and 35 km from downtown Cancun.