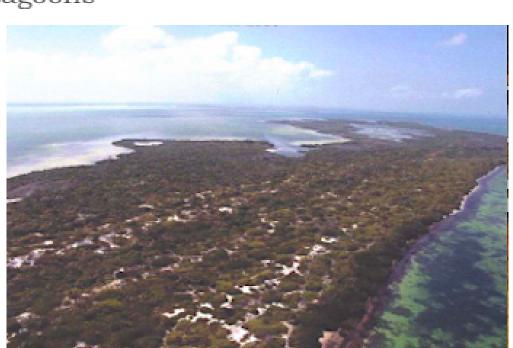

## Lagunas - Lagoons

8/18

#### HIGHLIGHTS ON THE BEACHFRONT LAND

It has two coves, one to the north side, of regular size, and the other to the south,

relatively small.

It has two interior freshwater lagoons.

The property has fresh water at a depth of 1.5 meters.