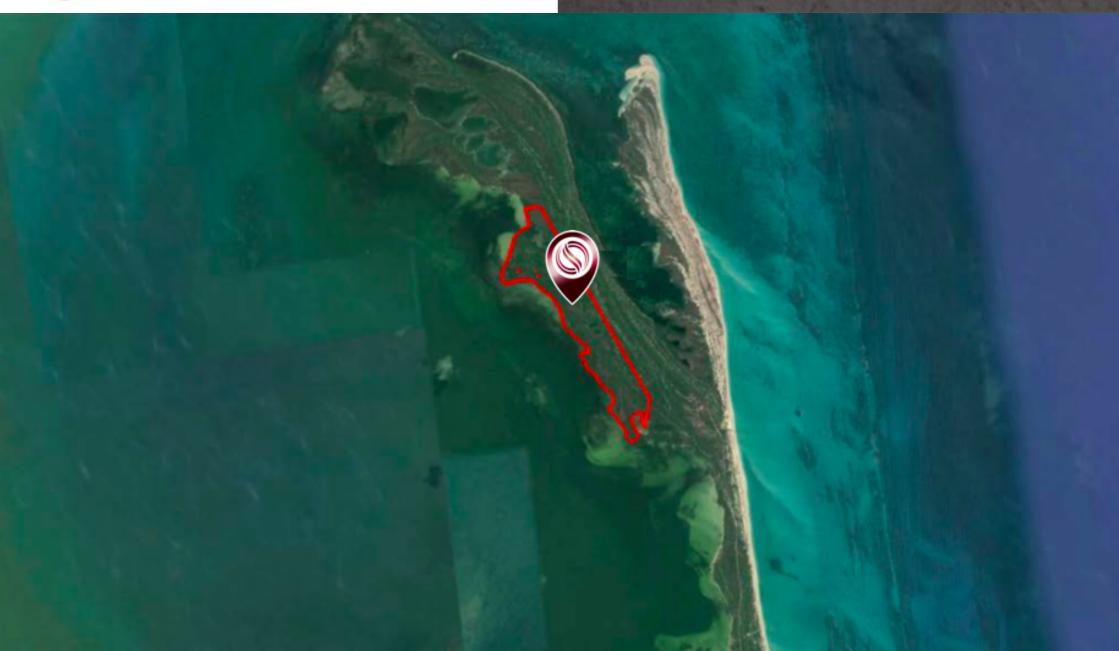

#### **LOCATION**

This beachfront land is located in the Municipality of Isla Mujeres, it is part of the so-called Chacmuchuch Peninsula, which is connected to the city of Cancun, where the ports of embarkation to Isla Mujeres are located. The property is accessed by the Blvd. Bonampak and its extension, it is located approximately 9

km from Punta Sam and 35 km from downtown Cancun.

#### **SURFACE**

According to the title, the property has a surface area of ??73.93 hectares, but in reality it has a surface area according to the last topographic survey of 108-47-44.60 hectares. Consequently, there is an excess that is internal, that is, it is included within the measurements of the property and none of the neighboring areas is affected at all. This is understandable, because the measurements that were made in ancient times were made with inaccurate devices and there were differences in such measurement and demarcation work, whether for more or less. As it is within the measurements and respecting the surrounding area, the real area is, as already indicated, 108-47-44.60 Hectares. The Isla Mujeres city council, in the cadastral certificate, recognizes 100-41-00 hectares

#### **ADJOINING ZONE**

- -To the North and East: Land; currently in possession of a Spanish consortium in partnership with a Mexican.
- -To the West: With the Bay of the Caribbean Sea; "Bahía de Chacmuchuch"
- -To the South: Two lands.
- -Coast from South to North 4.5 km.
- -Interior measurements, from the south side, approximately 185 Mts.
- -From the North side, 385 Mts.
- -Internal longitude from south to north and / or vice versa: 2.5. Kms. Approximately.

#### HIGHLIGHTS ON THE BEACHFRONT LAND

It has two coves, one to the north side, of regular size, and the other to the south,

relatively small.

It has two interior freshwater lagoons.

The property has fresh water at a depth of 1.5 meters.