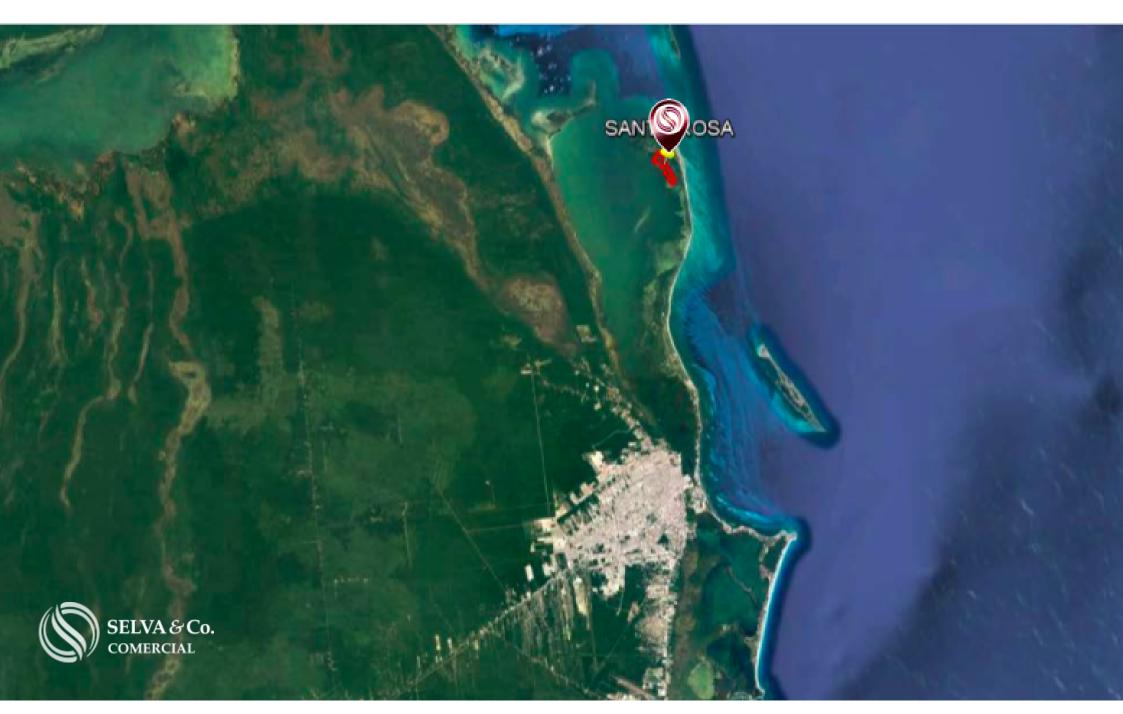

#### **LOCATION**

This beachfront land is located in the Municipality of Isla Mujeres, it is part of the so-called Chacmuchuch Peninsula, which is connected to the city of Cancun, where the ports of embarkation to Isla Mujeres are located. The property is accessed by the Blvd. Bonampak and its extension, it is located approximately 9

km from Punta Sam and 35 km from downtown Cancun.