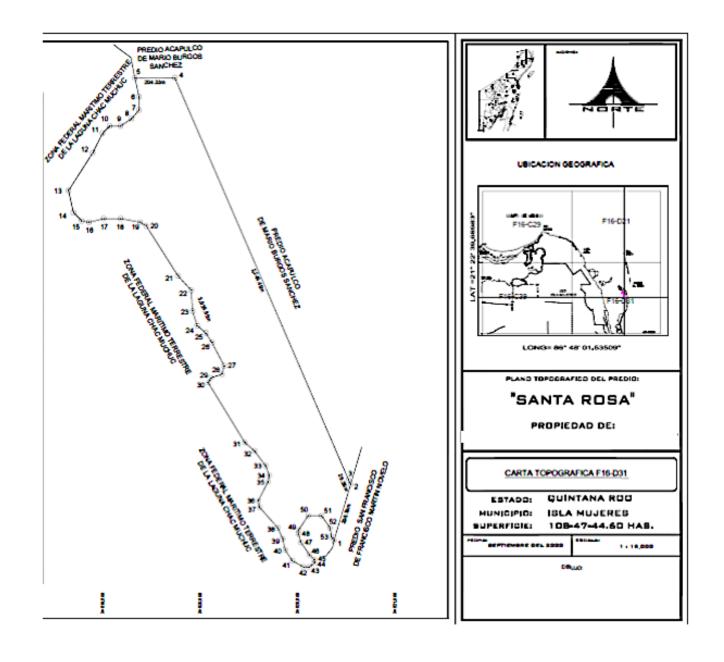

#### **SURFACE**

According to the title, the property has a surface area of ??73.93 hectares, but in reality it has a surface area according to the last topographic survey of 108-47-44.60 hectares. Consequently, there is an excess that is internal, that is, it is included within the measurements of the property and none of the neighboring areas is affected at all. This is understandable, because the measurements that were made in ancient times were made with inaccurate devices and there were differences in such measurement and demarcation work, whether for more or less. As it is within the measurements and respecting the surrounding area, the real area is, as already indicated, 108-47-44.60 Hectares. The Isla Mujeres city council, in the cadastral certificate, recognizes 100-41-00 hectares

#### **DATA SHEET**

Location: Continental Zone, region known as Isla Blanca in the Municipality of Isla Mujeres, State of Quintana Roo.

Surface: According to Property Title and Arbitrary Coordinates: 74 has.

#### **ADJOINING ZONE**

- -To the North and East: Land; currently in possession of a Spanish consortium in partnership with a Mexican.
- -To the West: With the Bay of the Caribbean Sea; "Bahía de Chacmuchuch"
- -To the South: Two lands.
- -Coast from South to North 4.5 km.
- -Interior measurements, from the south side, approximately 185 Mts.
- -From the North side, 385 Mts.
- -Internal longitude from south to north and / or vice versa: 2.5. Kms. Approximately.