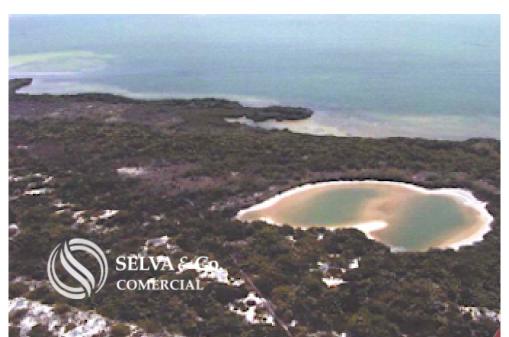

Manglar - Mangrove

#### HIGHLIGHTS ON THE BEACHFRONT LAND

It has two coves, one to the north side, of regular size, and the other to the south,

relatively small.

It has two interior freshwater lagoons.

The property has fresh water at a depth of 1.5 meters.