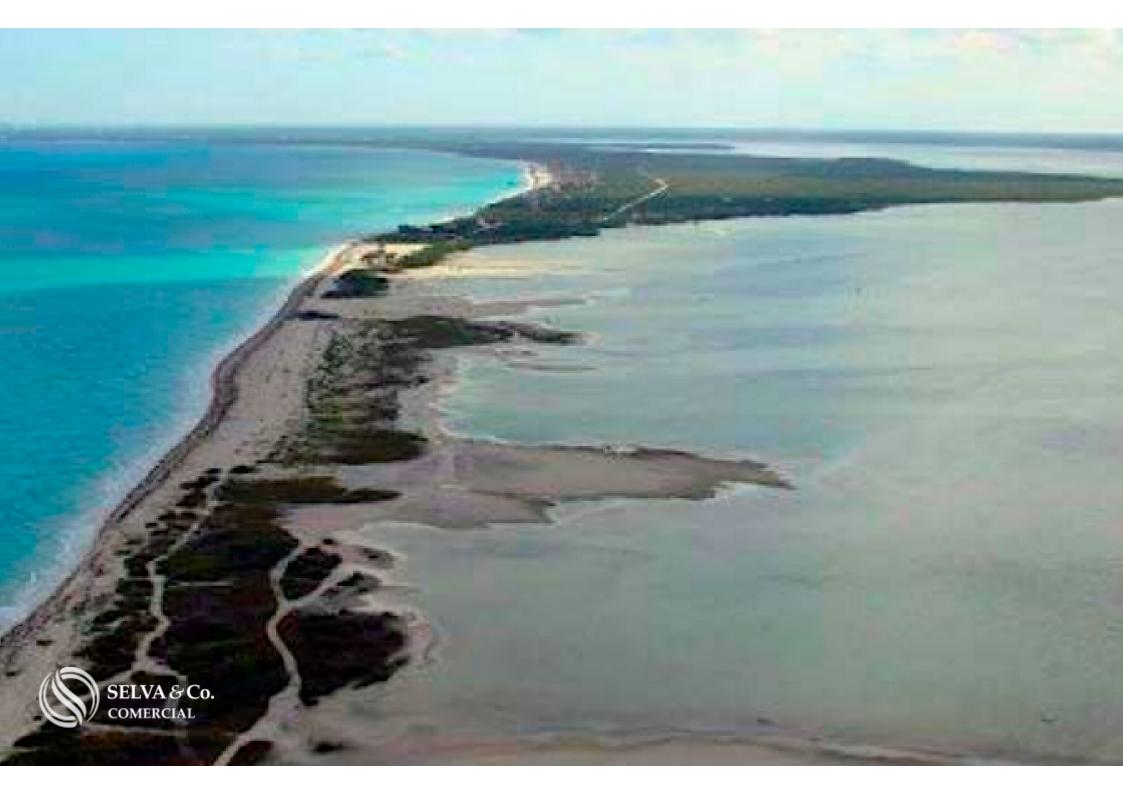

# Macrolot, oceanfront hectares, in Isla Blanca, density 23 rooms per hectare, mixed land use for sale

| ID: MLS-ALCA201               | Location: Cancún                   |
|-------------------------------|------------------------------------|
| Type: Land                    | Land: 740,000 m2 / 7,965,360.00 ft |
| Land ha: 74.00 ha / 182.85 ac | Land use: Mixto                    |

#### **LOCATION**

This beachfront land is located in the Municipality of Isla Mujeres, it is part of the so-called Chacmuchuch Peninsula, which is connected to the city of Cancun, where the ports of embarkation to Isla Mujeres are located. The property is accessed by the Blvd. Bonampak and its extension, it is located approximately 9

#### **ADJOINING ZONE**

- -To the North and East: Land; currently in possession of a Spanish consortium in partnership with a Mexican.
- -To the West: With the Bay of the Caribbean Sea; "Bahía de Chacmuchuch"
- -To the South: Two lands.
- -Coast from South to North 4.5 km.
- -Interior measurements, from the south side, approximately 185 Mts.
- -From the North side, 385 Mts.
- -Internal longitude from south to north and / or vice versa: 2.5. Kms. Approximately.

#### HIGHLIGHTS ON THE BEACHFRONT LAND

It has two coves, one to the north side, of regular size, and the other to the south,

relatively small.

It has two interior freshwater lagoons.

The property has fresh water at a depth of 1.5 meters.