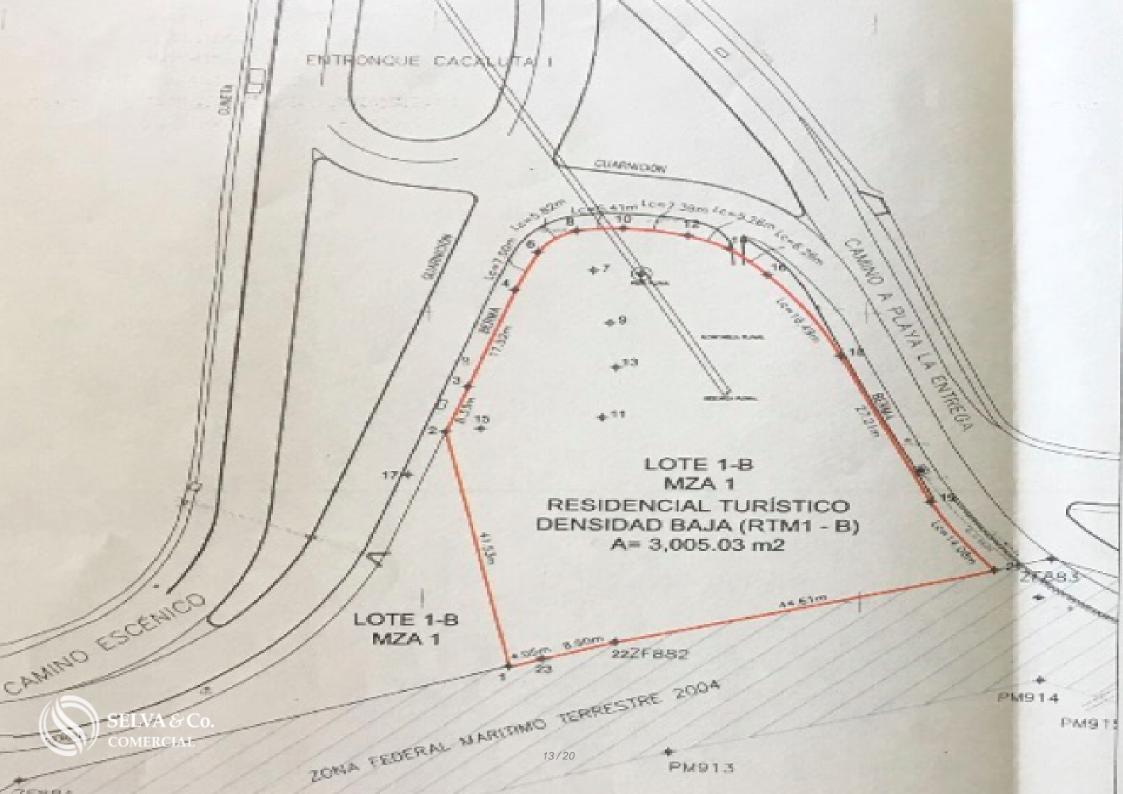

# Beachfront land for sale in Huatulco, 57 meters of beach, Land use: residential-tourist Ideal for bo

| ID: MLS-ALHU200            | Location: Huatulco                |
|----------------------------|-----------------------------------|
| Type: Land                 | Land: 3,005 m2 / 32,345.82 ft     |
| Land ha: 0.30 ha / 0.74 ac | Land use: Residencial - Turistico |
| CUS: 0.6                   | COS: 40                           |

### HIGHLIGHTS OF THE LOT - LAND

- Private bay. With reef.
- In front of the federal zone, beach 57 meters.
- Free of term for construction.
- It borders on the right side with the green area of ??Fonatur (Federal reserve).
- Infrastructure by Fonatur.

### LAND DETAILS

- Land use: Residential - Tourist.

- Cos: 40%

- Cus: 0.6

- Rooms per hectare: 50

- Homes per hectare: 10

- Parking: 1 parking for every 3 rooms or for every 180 m2.

- Height 14 meters / 2 levels.

- 3,005 m2

**PRICE** 

2,100,000 USD

**PROPERTY STATUS** 

Property title, legal certainty.

If you want to know more about this oceanfront land or to see the property, contact us, it will be a pleasure to advise you on your new investment in Huatulco.