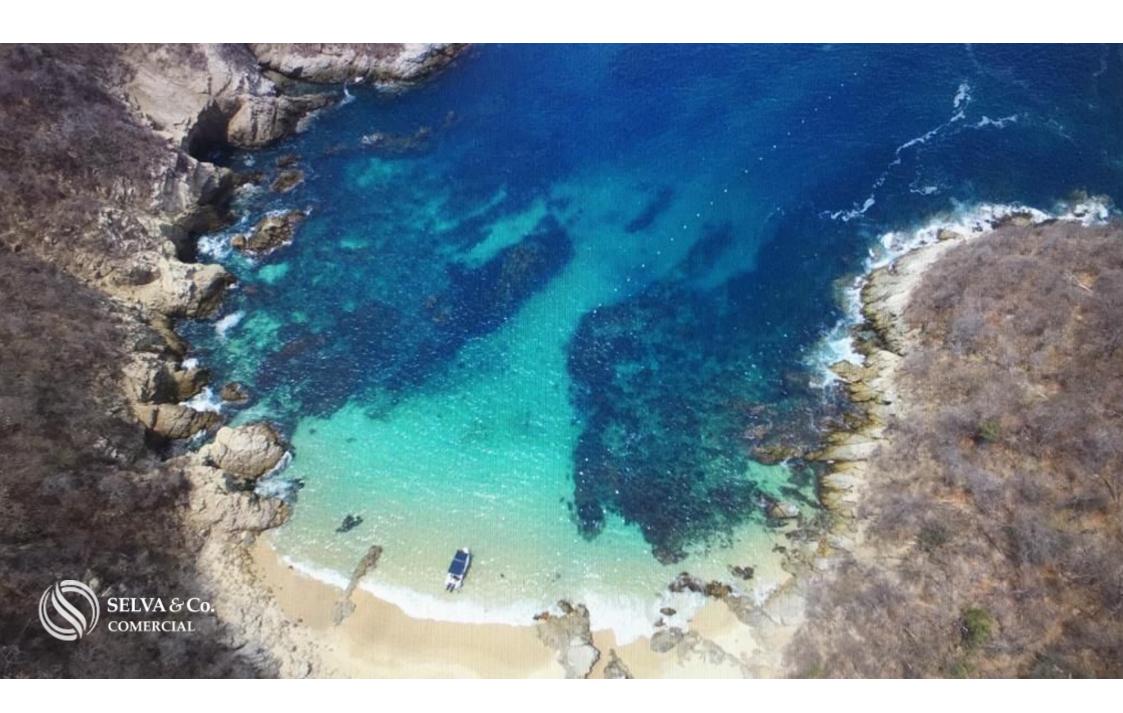

#### LOCATION "EL VIOLIN" BEACH

El Violin beach, Huatulco, this beach is ideal for swimming all year round, and has a reef which makes it ideal for snorkelling. 26 minutes from Huatulco International Airport and 10 minutes from downtown Huatulco.

### HIGHLIGHTS OF THE LOT - LAND

- Private bay. With reef.
- In front of the federal zone, beach 57 meters.
- Free of term for construction.
- It borders on the right side with the green area of ??Fonatur (Federal reserve).
- Infrastructure by Fonatur.