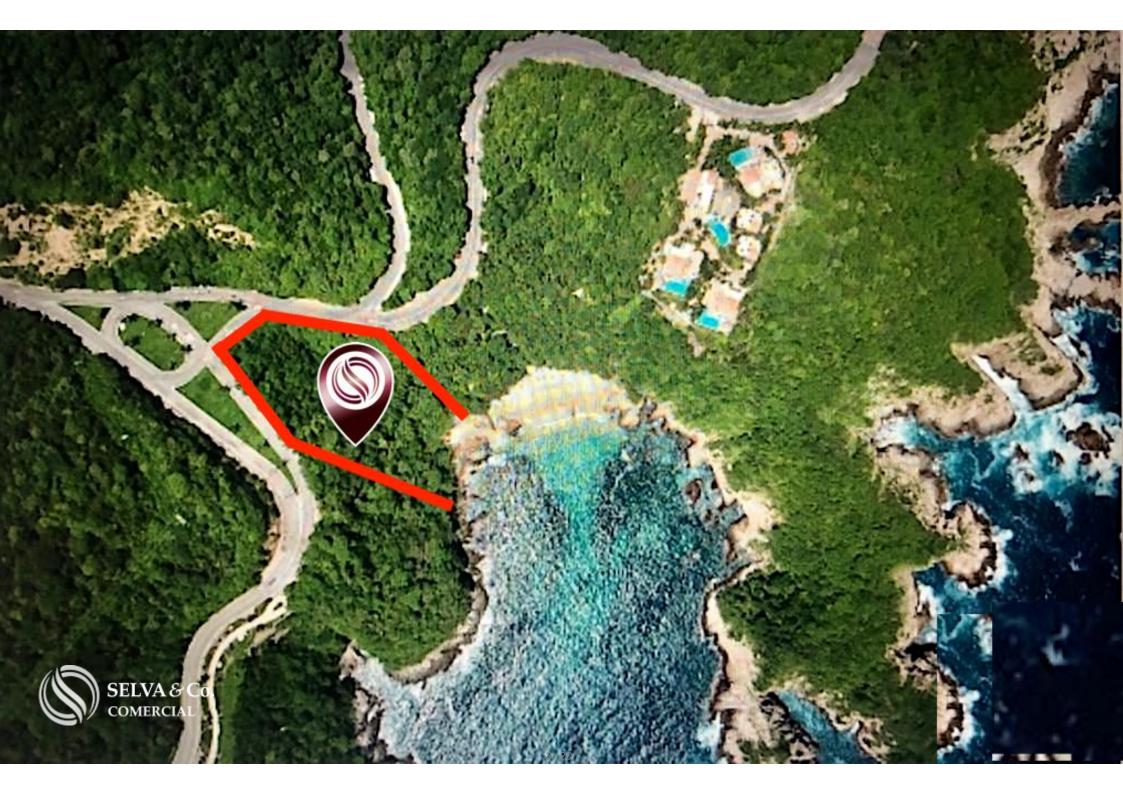

#### LOCATION "EL VIOLIN" BEACH

El Violin beach, Huatulco, this beach is ideal for swimming all year round, and has a reef which makes it ideal for snorkelling. 26 minutes from Huatulco International Airport and 10 minutes from downtown Huatulco.

### HIGHLIGHTS OF THE LOT - LAND

- Private bay. With reef.
- In front of the federal zone, beach 57 meters.
- Free of term for construction.
- It borders on the right side with the green area of ??Fonatur (Federal reserve).
- Infrastructure by Fonatur.