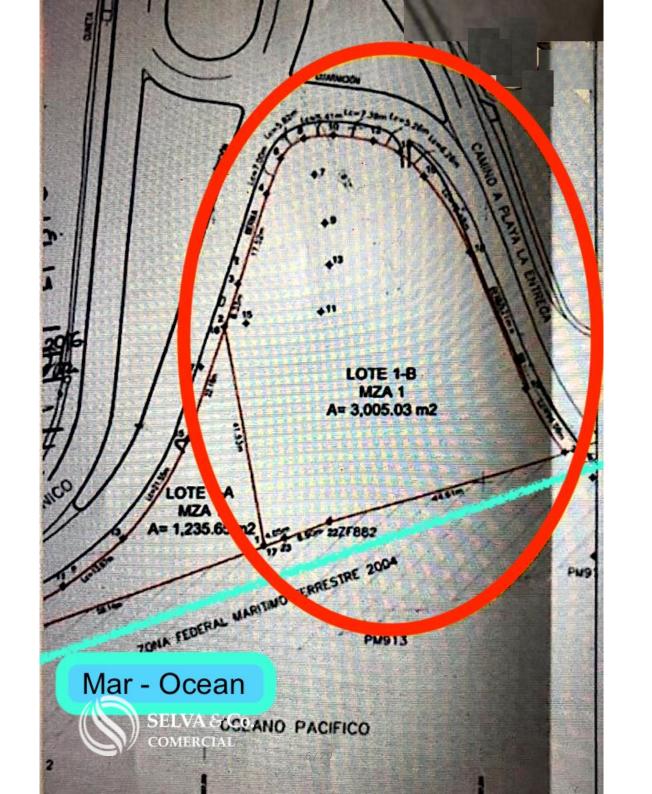

# Beachfront land for sale in Huatulco, 57 meters of beach, Land use: residential-tourist Ideal for bo

| ID: MLS-ALHU200            | Location: Huatulco                |
|----------------------------|-----------------------------------|
| Type: Land                 | Land: 3,005 m2 / 32,345.82 ft     |
| Land ha: 0.30 ha / 0.74 ac | Land use: Residencial - Turistico |
| CUS: 0.6                   | COS: 40                           |

### **Description**

MLS-ALHU200

Beachfront land for sale in Huatulco, 57 meters of beach, Land use: residential-tourist Ideal for boutique hotel or residential development, Violin Beach.

Big beachfront land ideal for developers and hoteliers, facing the ocean. With infrastructure provided by Fonatur, on Violin beach.

### HIGHLIGHTS OF THE LOT - LAND

- Private bay. With reef.
- In front of the federal zone, beach 57 meters.
- Free of term for construction.
- It borders on the right side with the green area of ??Fonatur (Federal reserve).
- Infrastructure by Fonatur.

### LAND DETAILS

- Land use: Residential - Tourist.

- Cos: 40%

- Cus: 0.6

- Rooms per hectare: 50

- Homes per hectare: 10

- Parking: 1 parking for every 3 rooms or for every 180 m2.

- Height 14 meters / 2 levels.

- 3,005 m2

**PRICE** 

2,100,000 USD

**PROPERTY STATUS** 

Property title, legal certainty.

If you want to know more about this oceanfront land or to see the property, contact us, it will be a pleasure to advise you on your new investment in Huatulco.