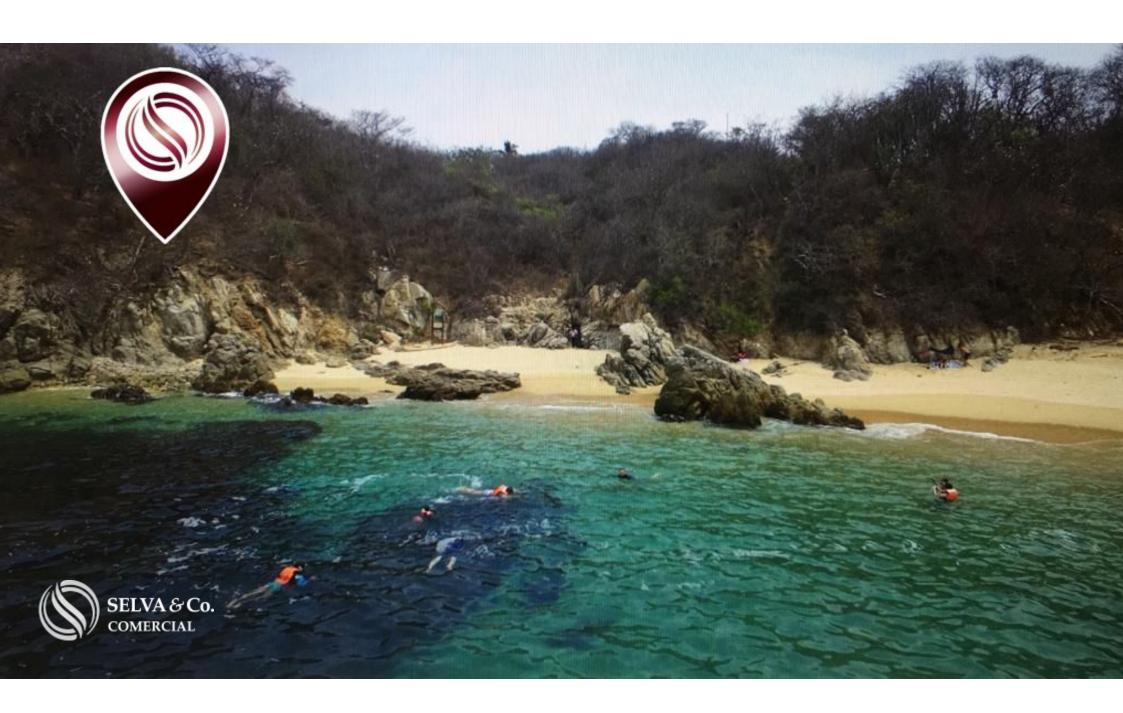

#### LOCATION "EL VIOLIN" BEACH

El Violin beach, Huatulco, this beach is ideal for swimming all year round, and has a reef which makes it ideal for snorkelling. 26 minutes from Huatulco International Airport and 10 minutes from downtown Huatulco.

This beach is one of the few where you can swim almost all year round.