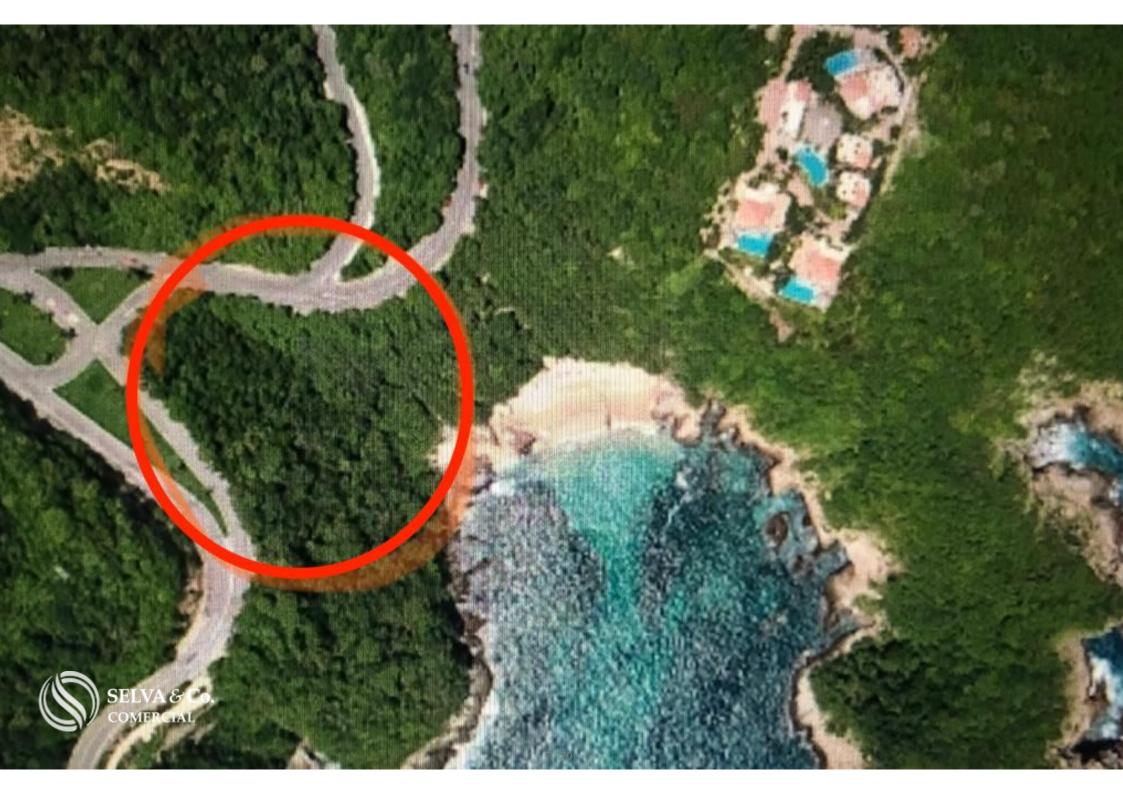

#### LOCATION "EL VIOLIN" BEACH

El Violin beach, Huatulco, this beach is ideal for swimming all year round, and has a reef which makes it ideal for snorkelling. 26 minutes from Huatulco International Airport and 10 minutes from downtown Huatulco.

### HIGHLIGHTS OF THE LOT - LAND

- Private bay. With reef.
- In front of the federal zone, beach 57 meters.
- Free of term for construction.
- It borders on the right side with the green area of ??Fonatur (Federal reserve).
- Infrastructure by Fonatur.