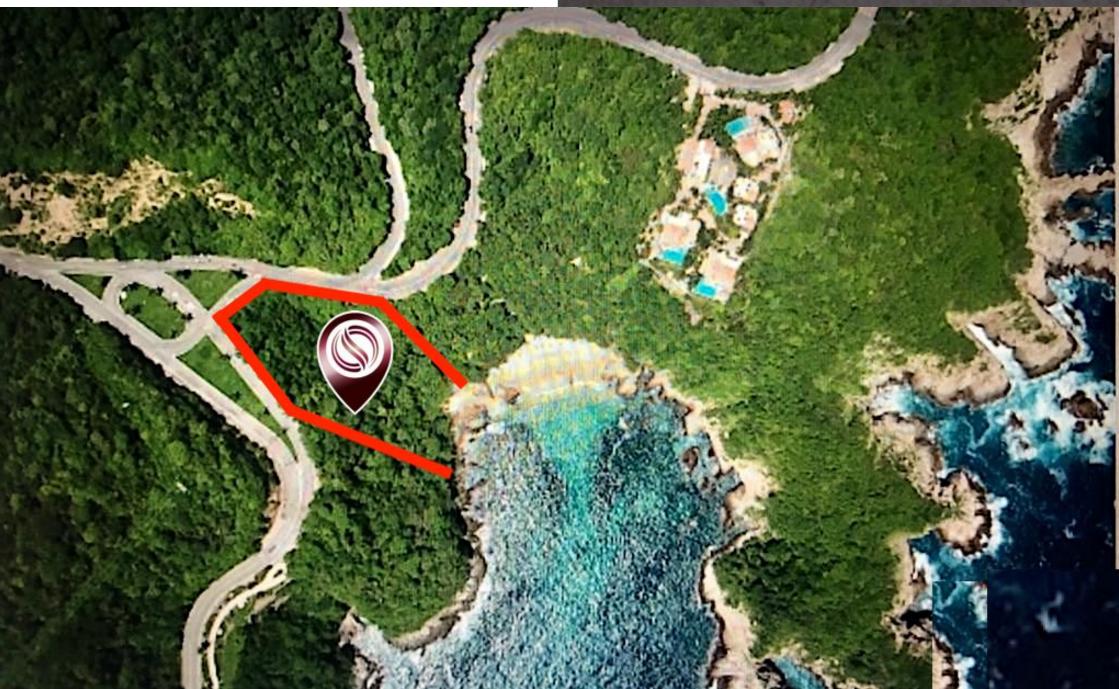

#### LOCATION "EL VIOLIN" BEACH

El Violin beach, Huatulco, this beach is ideal for swimming all year round, and has a reef which makes it ideal for snorkelling. 26 minutes from Huatulco International Airport and 10 minutes from downtown Huatulco.

### HIGHLIGHTS OF THE LOT - LAND

- Private bay. With reef.
- In front of the federal zone, beach 57 meters.
- Free of term for construction.
- It borders on the right side with the green area of ??Fonatur (Federal reserve).
- Infrastructure by Fonatur.