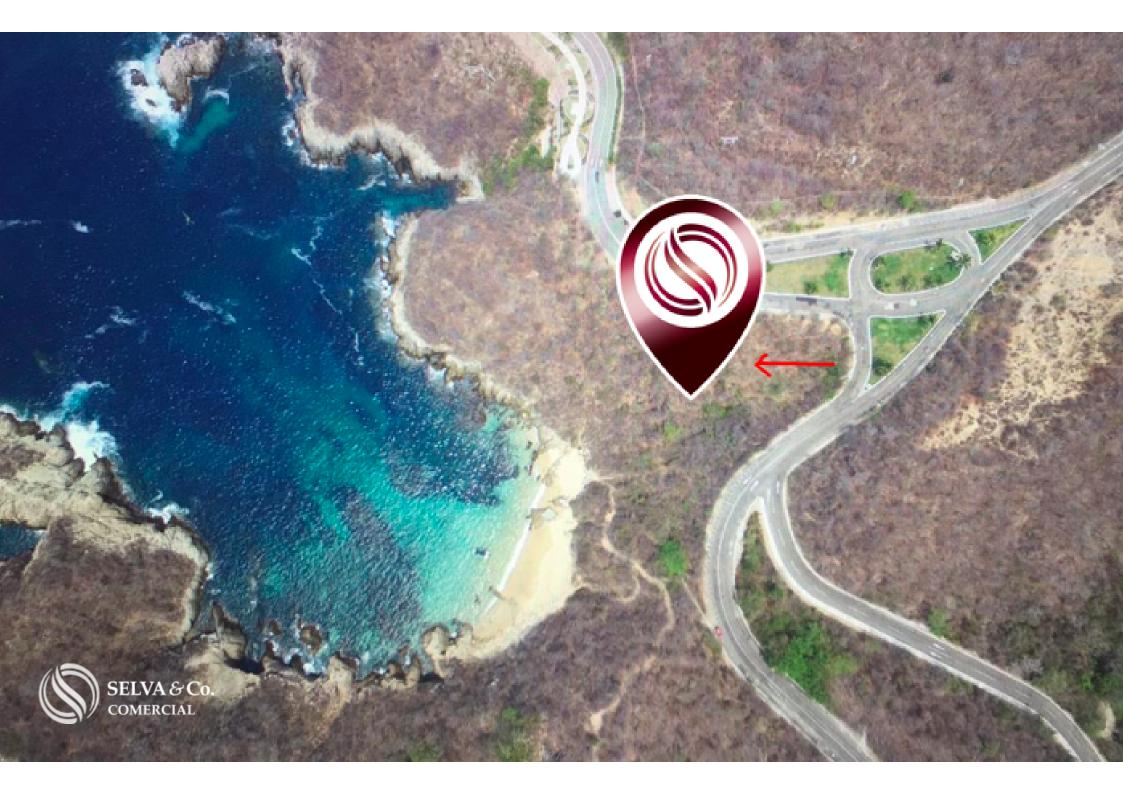

#### LOCATION "EL VIOLIN" BEACH

El Violin beach, Huatulco, this beach is ideal for swimming all year round, and has a reef which makes it ideal for snorkelling. 26 minutes from Huatulco International Airport and 10 minutes from downtown Huatulco.

## Location

MX **984 803 2058** / US **805 308 2900** www.**selvacomercial**.com