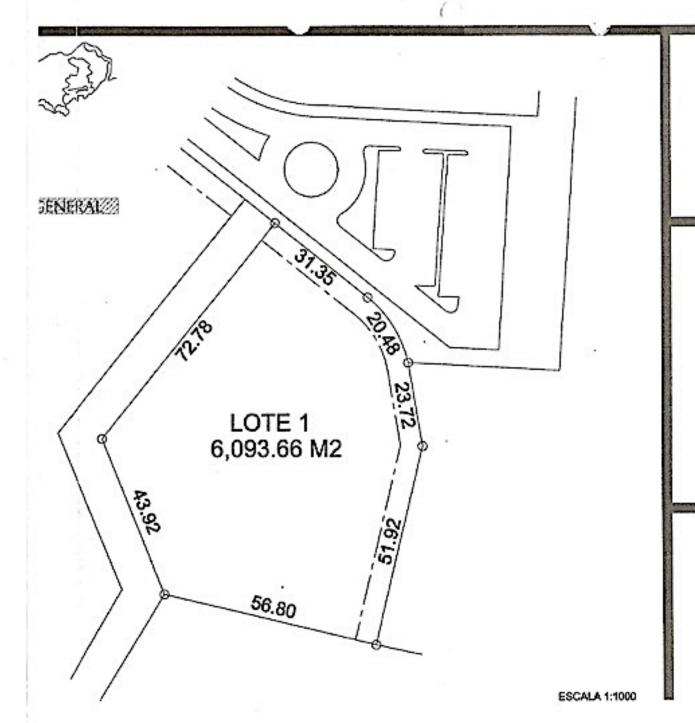

### TURISTICO HOTELERO

sup. 6,093.66 m2

LOTE DISPONIBLE

Clave

Densidad

C.O.S. C.U.S.

Altura Frente Fondo

1.80 MAX. - 0.90 MIN. 4 NIVELES / 20 MTS. PORTICO DE 5.00 MTS.

# LAND CHARACTERISTICS

- Land use: Tourist Hotel

- Density: 200 CTOS7HA ..

- C.O.S. 60%.

- C.U.S. 1.80 maximum - 0.90 minimum.

- Height: 4 levels 20 meters.

- Front: Portico of 5 meters

- Side: 5 meters.

TOTAL SQUARE METERS

6,093 m3

#MLSBLHU201 #Huatulcolistings #selvacorealty #investinHuatulco

#landforsaletHuatulco #investmentHuatulco #developersHuatulco
#oceanviewcommerciallot #realestateHuatulco #Huatulcoinvestments
#Huatulco #landHuatulco #Huatulcorealestate #lotsHuatulco #realestateHuatulco
#lots&landHuatulco #Chahue #landbankingHuatulco #landbankingmexico
#landbanking #hotellandmexico #beachhotelland