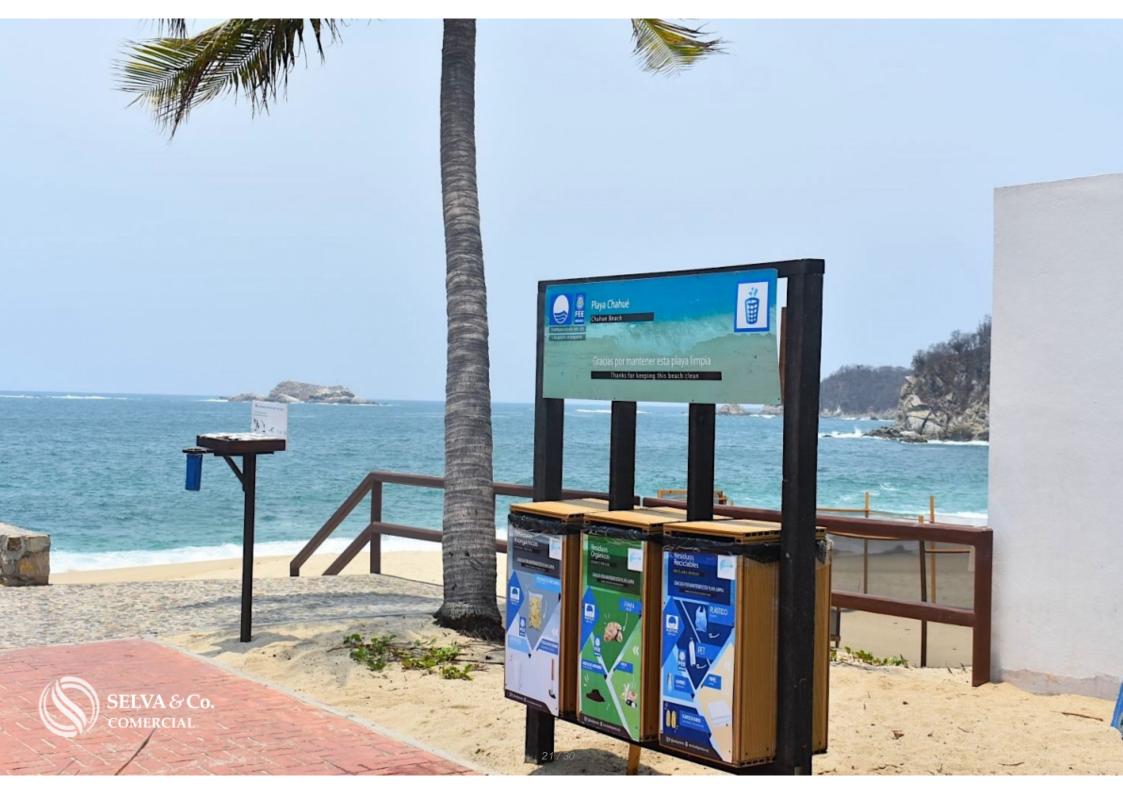

### **BLHU201**

Lot with land use turistic-hotel 300 meters from the beach, Chahue Bay, for sale, Huatulco, Oaxaca.

Tourist land in a commercial area located at the entrance of the pathway to the famous beach of Bahia Chahue.

# **LOCATION**

Land in Sector P. in a commercial area located at the entrance to the famous beach, Bahia Chahue.

Surrounded by gourmet shops, beach clubs, international haute cuisine restaurants, 5-star boutique hotels and developments with amenities and ocean views.

Walking distance from the ocean just 300 meters.

11 minutes walking 4 minutes by car from Marina Chahue.

20 minutes from Huatulco International Airport.