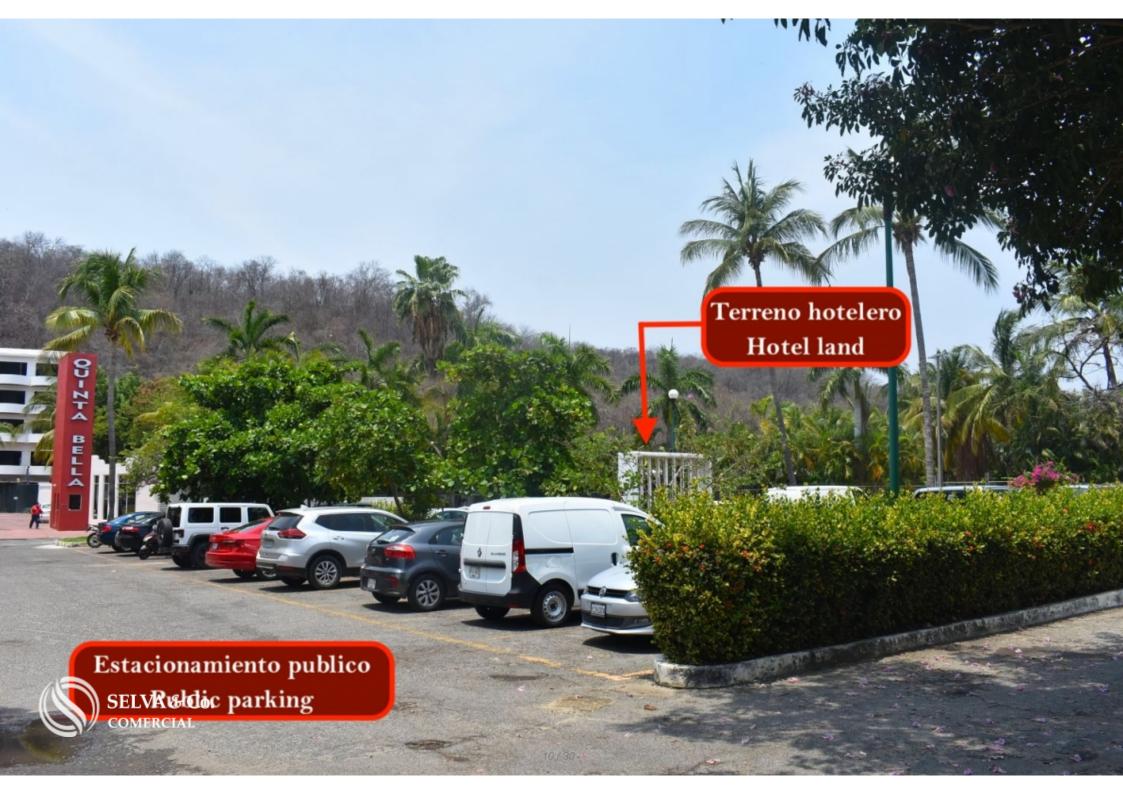

### **BLHU201**

Lot with land use turistic-hotel 300 meters from the beach, Chahue Bay, for sale, Huatulco, Oaxaca.

Tourist land in a commercial area located at the entrance of the pathway to the famous beach of Bahia Chahue.

# **LOCATION**

Land in Sector P. in a commercial area located at the entrance to the famous beach, Bahia Chahue.

Surrounded by gourmet shops, beach clubs, international haute cuisine restaurants, 5-star boutique hotels and developments with amenities and ocean views.

Walking distance from the ocean just 300 meters.

11 minutes walking 4 minutes by car from Marina Chahue.

20 minutes from Huatulco International Airport.