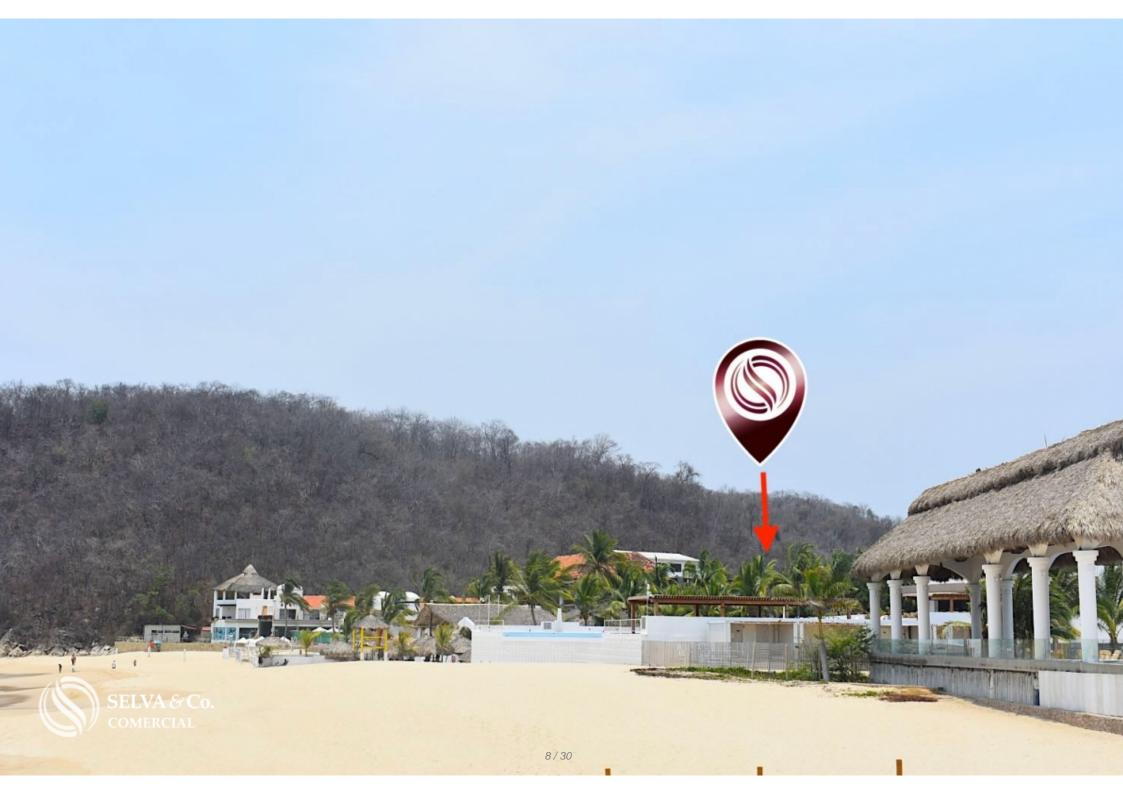

### **BLHU201**

Lot with land use turistic-hotel 300 meters from the beach, Chahue Bay, for sale, Huatulco, Oaxaca.

Tourist land in a commercial area located at the entrance of the pathway to the famous beach of Bahia Chahue.

# **LOCATION**

Land in Sector P. in a commercial area located at the entrance to the famous beach, Bahia Chahue.

Surrounded by gourmet shops, beach clubs, international haute cuisine restaurants, 5-star boutique hotels and developments with amenities and ocean views.