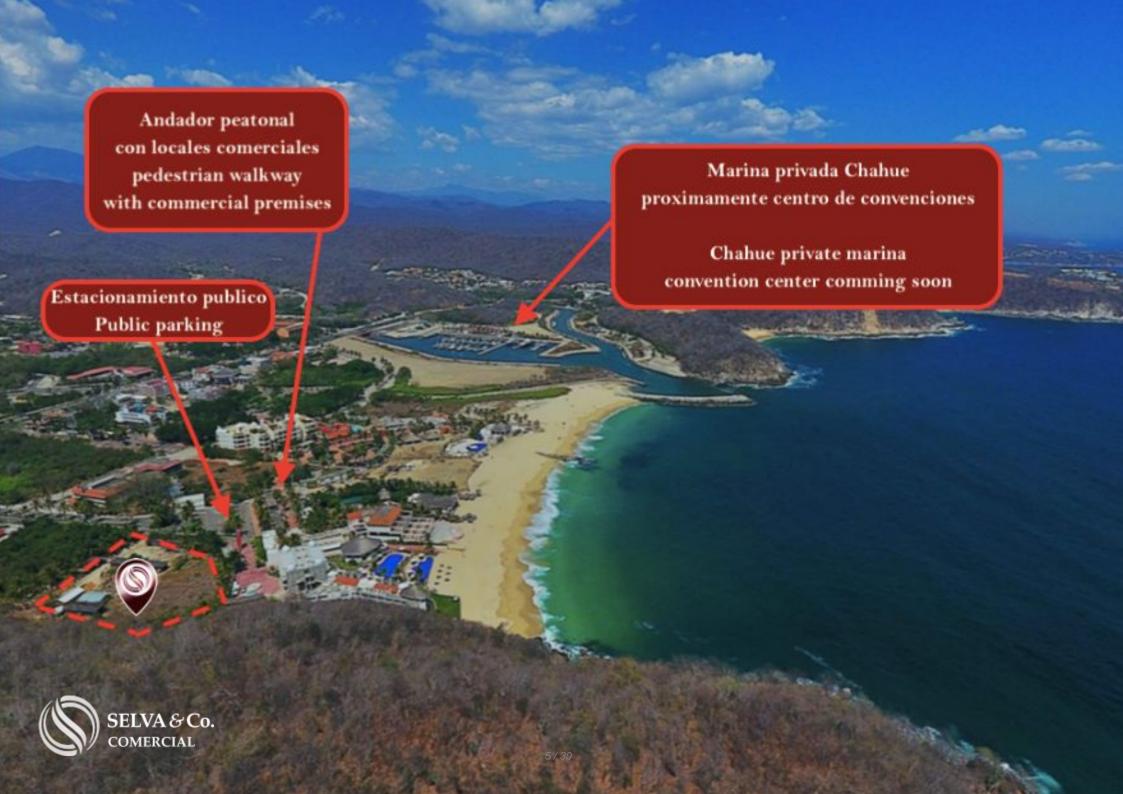

# **LOCATION**

Land in Sector P. in a commercial area located at the entrance to the famous beach, Bahia Chahue.

Surrounded by gourmet shops, beach clubs, international haute cuisine restaurants, 5-star boutique hotels and developments with amenities and ocean views.

Walking distance from the ocean just 300 meters.

11 minutes walking 4 minutes by car from Marina Chahue.

20 minutes from Huatulco International Airport.