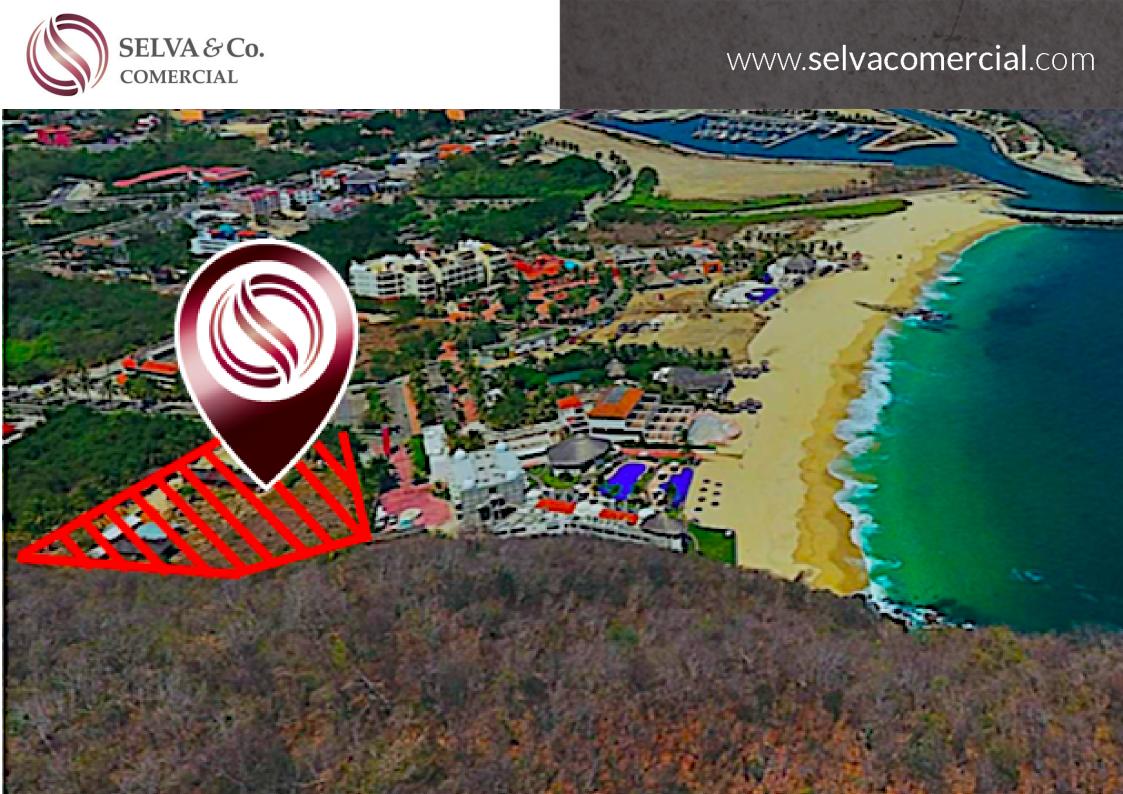

### **BLHU201**

Lot with land use turistic-hotel 300 meters from the beach, Chahue Bay, for sale, Huatulco, Oaxaca.

Tourist land in a commercial area located at the entrance of the pathway to the famous beach of Bahia Chahue.

# **LOCATION**

Land in Sector P. in a commercial area located at the entrance to the famous beach, Bahia Chahue.

Surrounded by gourmet shops, beach clubs, international haute cuisine restaurants, 5-star boutique hotels and developments with amenities and ocean views.

Walking distance from the ocean just 300 meters.

11 minutes walking 4 minutes by car from Marina Chahue.

20 minutes from Huatulco International Airport.