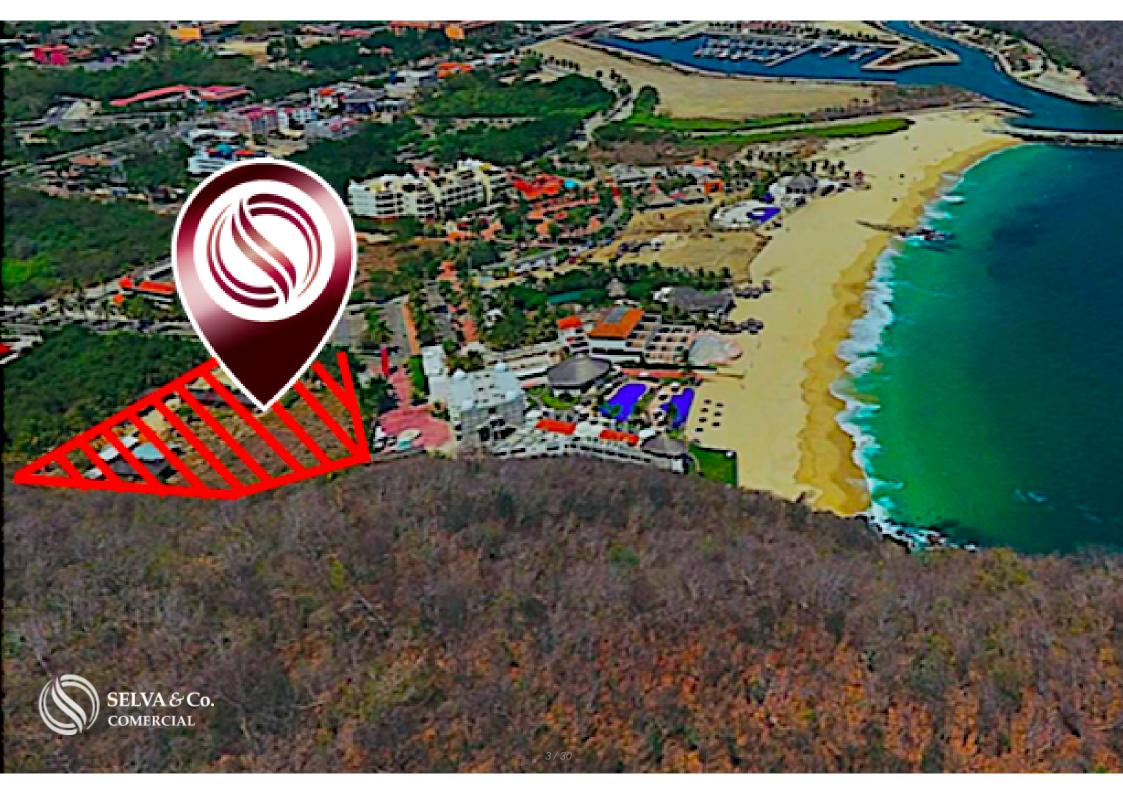

### **BLHU201**

Lot with land use turistic-hotel 300 meters from the beach, Chahue Bay, for sale, Huatulco, Oaxaca.

Tourist land in a commercial area located at the entrance of the pathway to the famous beach of Bahia Chahue.

# **LOCATION**

Land in Sector P. in a commercial area located at the entrance to the famous beach, Bahia Chahue.

Surrounded by gourmet shops, beach clubs, international haute cuisine restaurants, 5-star boutique hotels and developments with amenities and ocean views.

Walking distance from the ocean just 300 meters.

11 minutes walking 4 minutes by car from Marina Chahue.

20 minutes from Huatulco International Airport.