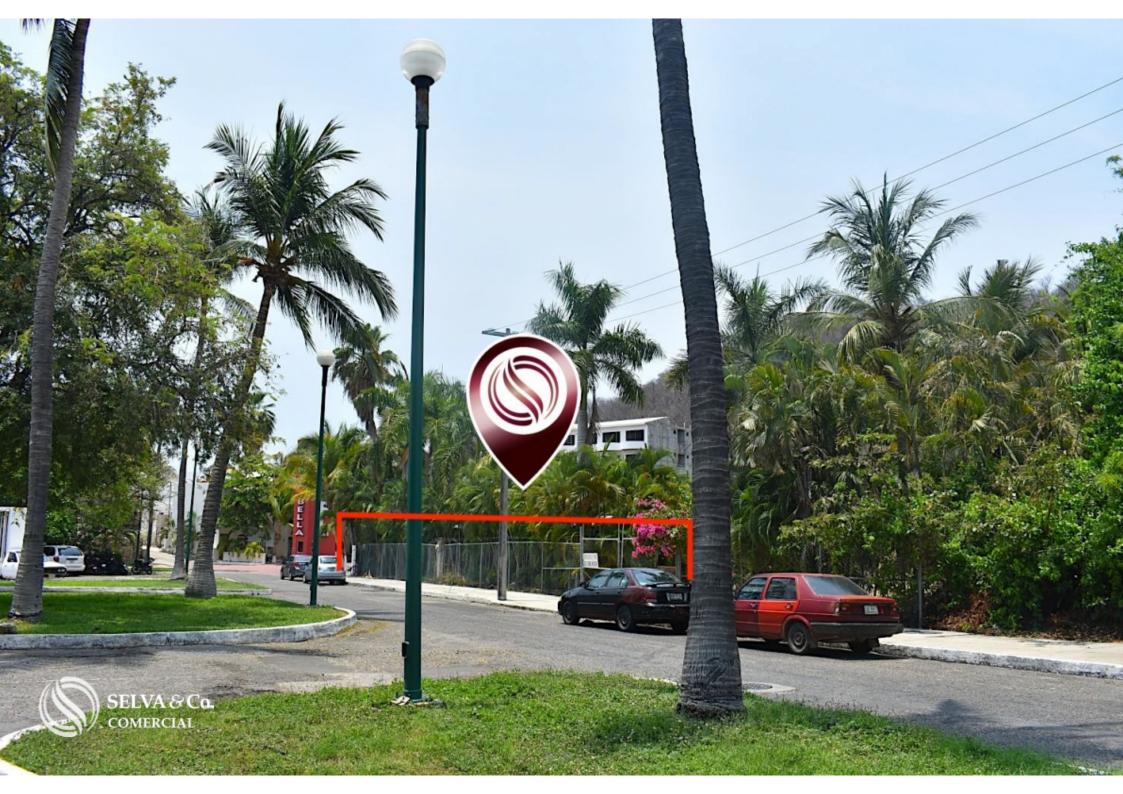

### **BLHU201**

Lot with land use turistic-hotel 300 meters from the beach, Chahue Bay, for sale, Huatulco, Oaxaca.

Tourist land in a commercial area located at the entrance of the pathway to the famous beach of Bahia Chahue.

# **LOCATION**

Land in Sector P. in a commercial area located at the entrance to the famous beach, Bahia Chahue.

Surrounded by gourmet shops, beach clubs, international haute cuisine restaurants, 5-star boutique hotels and developments with amenities and ocean views.

Walking distance from the ocean just 300 meters.

11 minutes walking 4 minutes by car from Marina Chahue.

20 minutes from Huatulco International Airport.