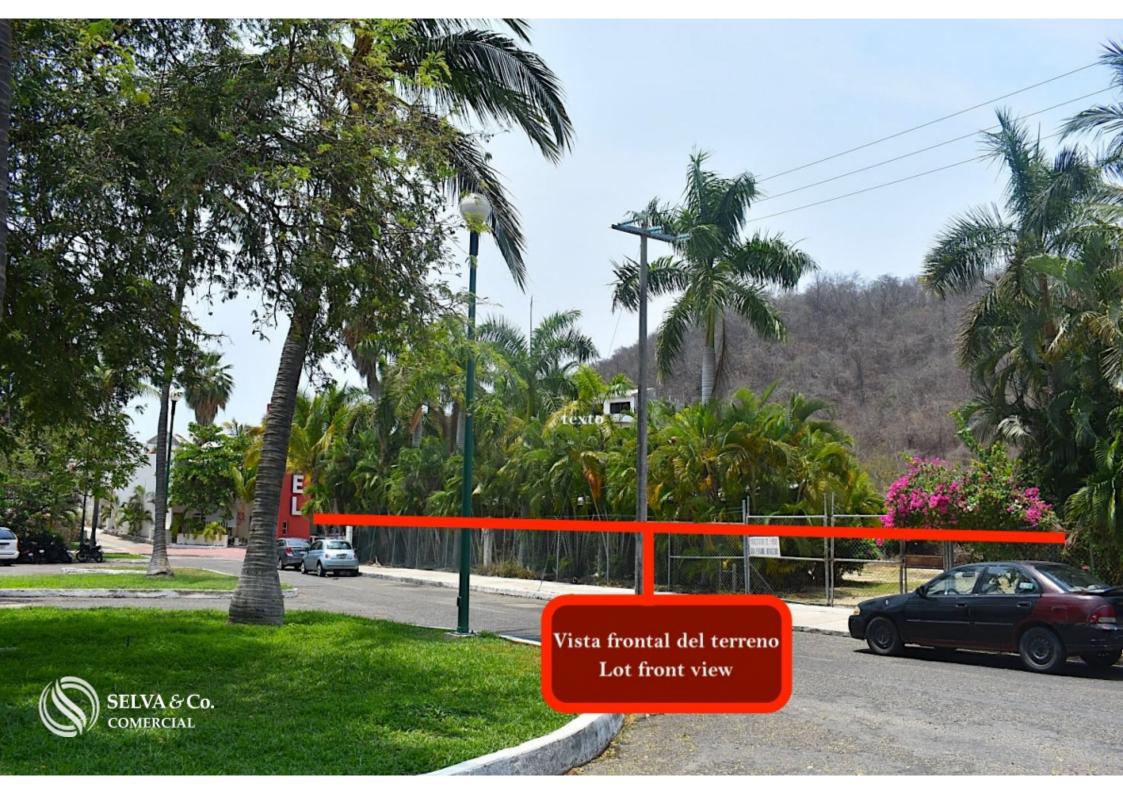

### **BLHU201**

Lot with land use turistic-hotel 300 meters from the beach, Chahue Bay, for sale, Huatulco, Oaxaca.

Tourist land in a commercial area located at the entrance of the pathway to the famous beach of Bahia Chahue.

Documents in order, legal certainty.

Large land for hotel, it is located in a commercial area with high pedestrian and vehicular flow.