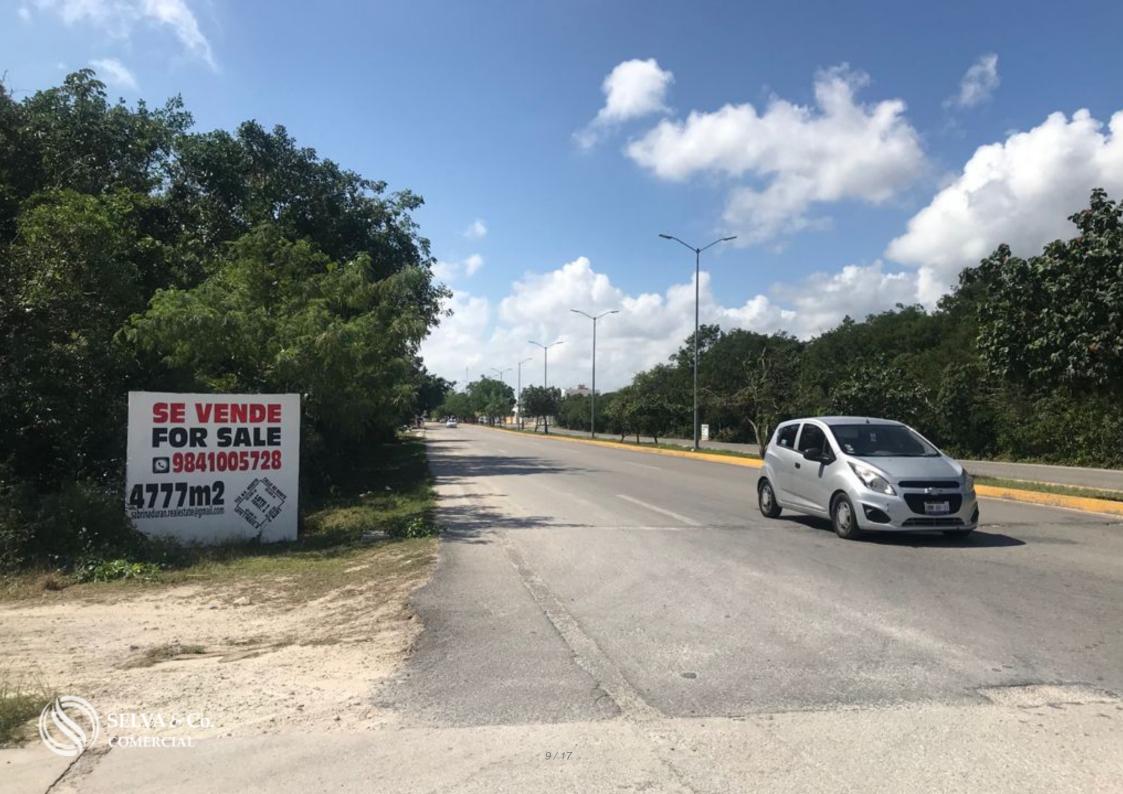

## LAND CHARACTERISTICS

- Land use: Mixed Light Industrial.

- Cos: 0.55

- Cus: 1.65

- Homes per hectare: 60

- Height 12 meters / 3 levels.
- 4777 m2 (69 meters x 69 meters)

## PROPERTY STATUS

The property is ejidal and has an occupation order.

Documentation: Occupation order.

**PRICE** 

4777 m2

Price X M2: \$ 180 usd m2

Total price: 859,860 USD

Contact us to visit or learn more about this property, we can offer you similar options so you can compare and make the best decision, we can advise you in your search.