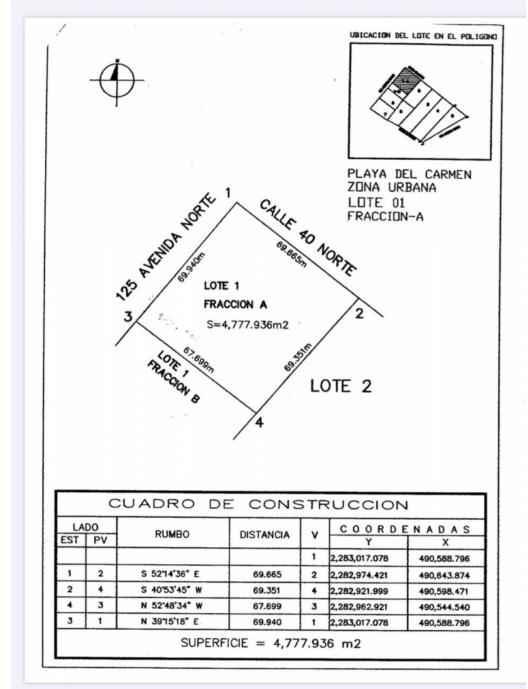

# Corner lot, ejidal with occupation order, mixed land use industrial-residential, in the new downtown

| ID: MLS-ELPC207            | Location: Playa del Carmen    |
|----------------------------|-------------------------------|
| Type: Land                 | Land: 4,777 m2 / 51,419.63 ft |
| Land ha: 0.48 ha / 1.18 ac | Land use: mixto               |
| CUS: 1.65                  | COS: 0.55                     |

### MLS-ELPC207

Corner lot, ejidal with occupation order, mixed land use industrial-residential, in the new downtown residential zone of Playa del Carmen.

Great land ideal for developers and investors, it is located in an area that is under development, residential area, currently they are building a 7-story building on the land that is in front.

## LAND CHARACTERISTICS

- Land use: Mixed Light Industrial.

- Cos: 0.55

- Cus: 1.65

- Homes per hectare: 60

- Height 12 meters / 3 levels.
- 4777 m2 (69 meters x 69 meters)

## PROPERTY STATUS

The property is ejidal and has an occupation order.

Documentation: Occupation order.

**PRICE** 

4777 m2

Price X M2: \$ 180 usd m2

Total price: 859,860 USD

Contact us to visit or learn more about this property, we can offer you similar options so you can compare and make the best decision, we can advise you in your search.