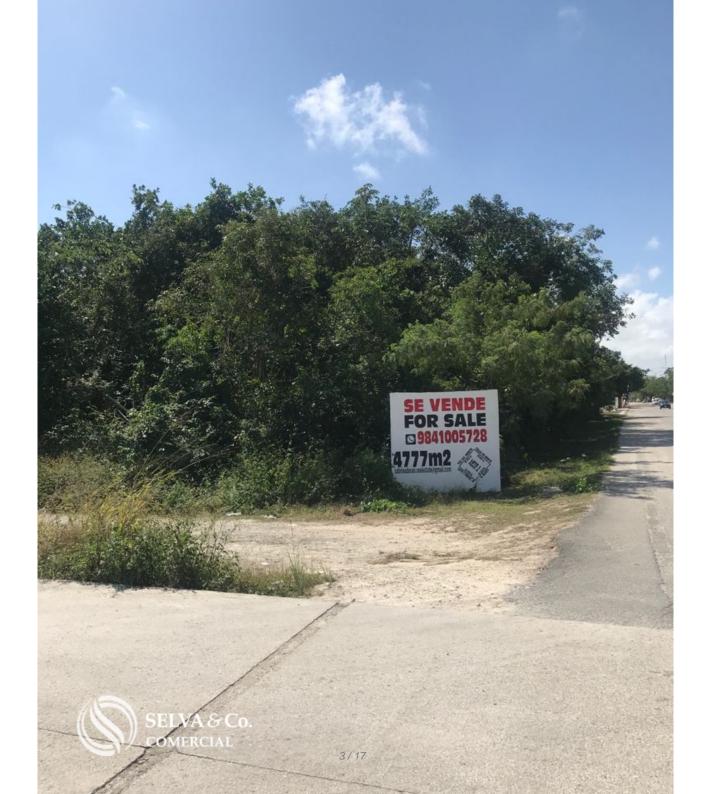

# Corner lot, ejidal with occupation order, mixed land use industrial-residential, in the new downtown

| ID: MLS-ELPC207            | Location: Playa del Carmen    |
|----------------------------|-------------------------------|
| Type: Land                 | Land: 4,777 m2 / 51,419.63 ft |
| Land ha: 0.48 ha / 1.18 ac | Land use: mixto               |
| CUS: 1.65                  | COS: 0.55                     |

### MLS-ELPC207

Corner lot, ejidal with occupation order, mixed land use industrial-residential, in the new downtown residential zone of Playa del Carmen.

Great land ideal for developers and investors, it is located in an area that is under development, residential area, currently they are building a 7-story building on the land that is in front.

## LAND CHARACTERISTICS

- Land use: Mixed Light Industrial.

- Cos: 0.55

- Cus: 1.65

- Homes per hectare: 60

- Height 12 meters / 3 levels.
- 4777 m2 (69 meters x 69 meters)