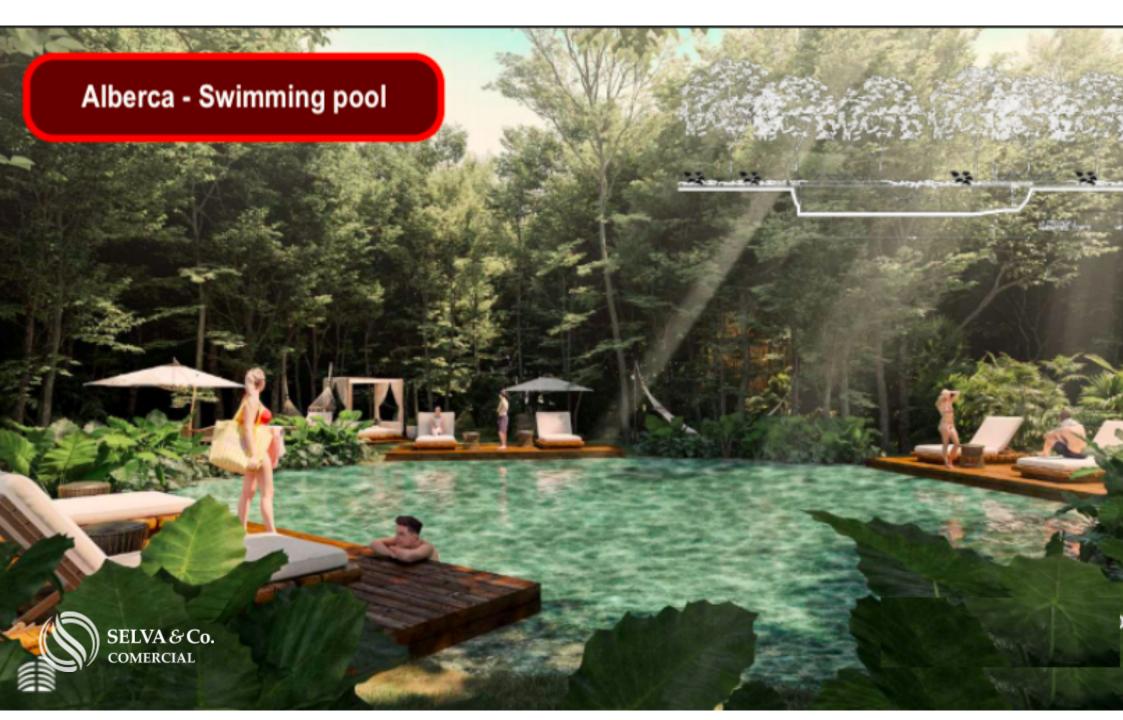

### AMENITIES IN THE GATED COMMUNITY

- ? Walking trails.
- ? Cycle track.
- ? Wellness center (place for holistic therapies, temazcal, spa, etc).
- ? Melipona bee farm.
- ? Gastronomic corridor, commercial area with restaurants.
- ? Areas for bird watching.
- ? Fruit tree area (you can harvest fruit).
- ? Outdoor cinema and area for artistic performances.
- ? Orchard and plantation.
- ? Organic market.