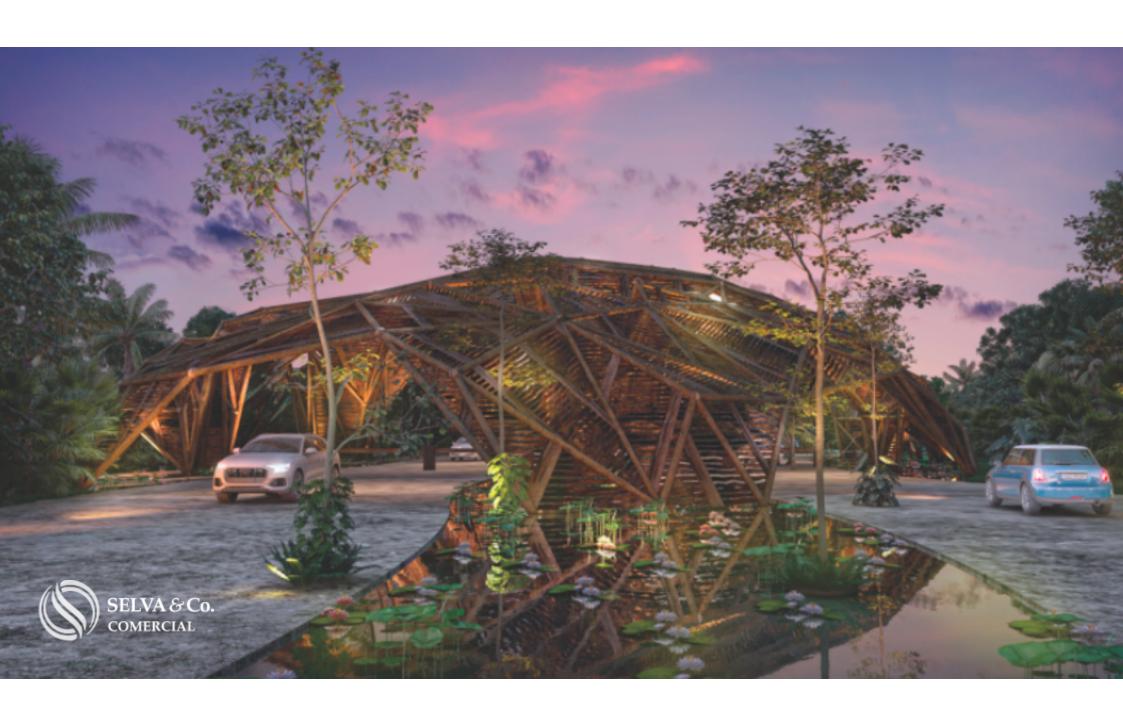

### ABOUT THE COMMUNITY

Spectacular access with a modern decorative structure, semi shade, with water mirror.

Concept created to enjoy green spaces, nature, with outdoor amenities.

Large preserved green areas surround the multifamily-condiminal lands to integrate the living space with the jungle,