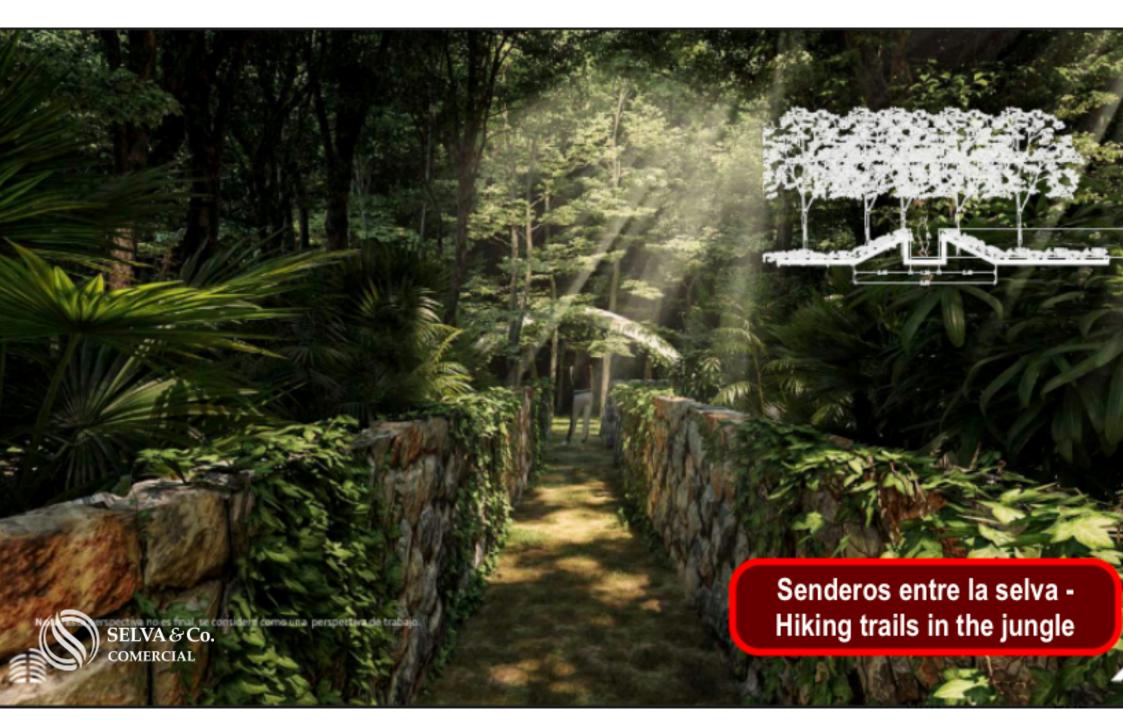

### AMENITIES IN THE GATED COMMUNITY

- ? Walking trails.
- ? Cycle track.
- ? Wellness center (place for holistic therapies, temazcal, spa, etc).
- ? Melipona bee farm.
- ? Gastronomic corridor, commercial area with restaurants.
- ? Areas for bird watching.
- ? Fruit tree area (you can harvest fruit).
- ? Outdoor cinema and area for artistic performances.
- ? Orchard and plantation.
- ? Organic market.