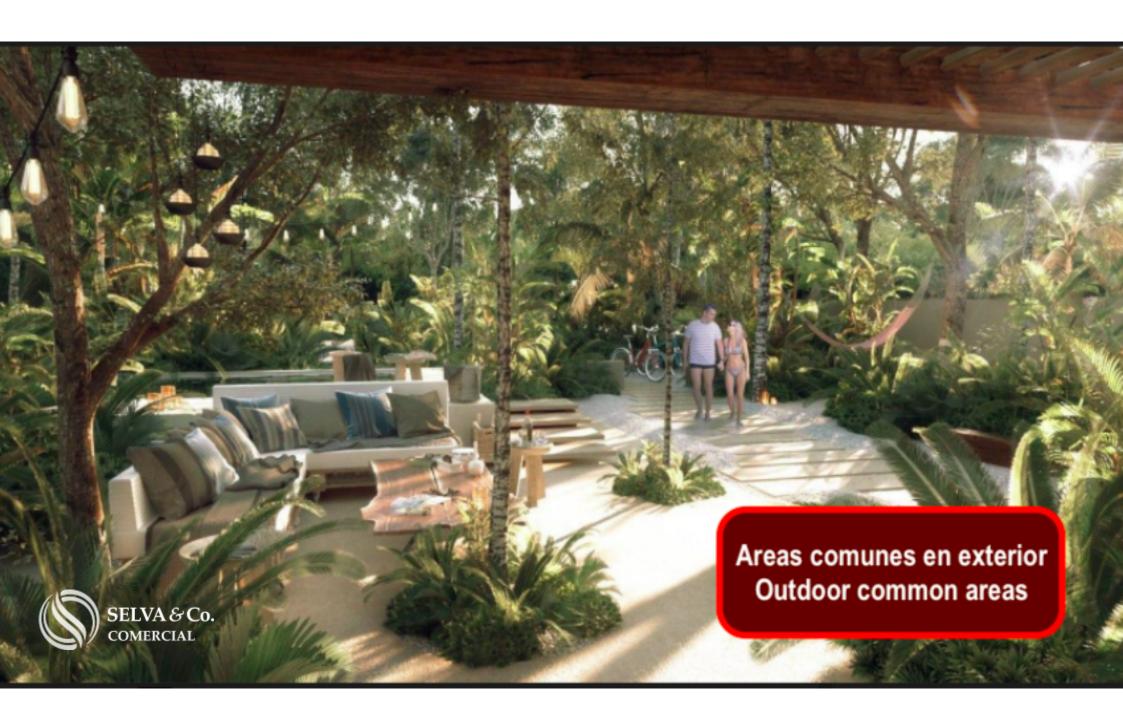

Outdoor recreational areas and common spaces surrounded by nature, seek interaction between residents and promote outdoor life.

Modern community that promotes an outdoor lifestyle, without loosing comfort ideal for new residential trends that seek contact with nature.

### AMENITIES IN THE GATED COMMUNITY

- ? Walking trails.
- ? Cycle track.
- ? Wellness center (place for holistic therapies, temazcal, spa, etc).
- ? Melipona bee farm.
- ? Gastronomic corridor, commercial area with restaurants.
- ? Areas for bird watching.
- ? Fruit tree area (you can harvest fruit).
- ? Outdoor cinema and area for artistic performances.
- ? Orchard and plantation.
- ? Organic market.