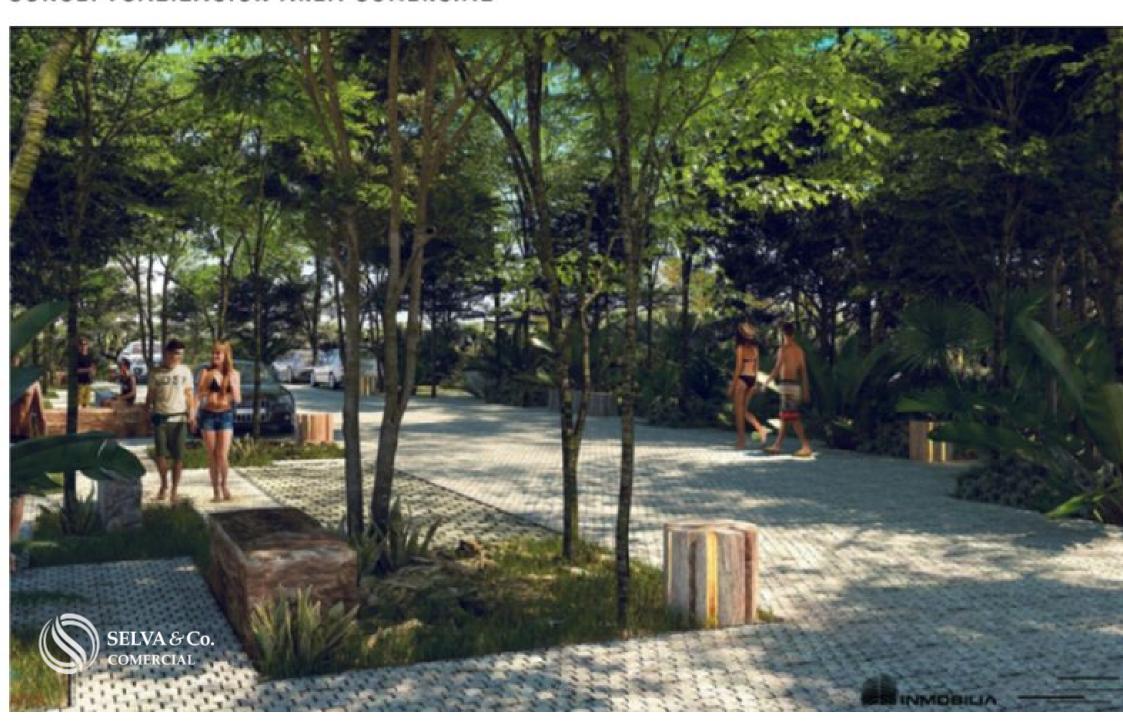

### ABOUT THE COMMUNITY

Spectacular access with a modern decorative structure, semi shade, with water mirror.

Concept created to enjoy green spaces, nature, with outdoor amenities.

Large preserved green areas surround the multifamily-condiminal lands to integrate the living space with the jungle,

Outdoor recreational areas and common spaces surrounded by nature, seek interaction between residents and promote outdoor life.

Modern community that promotes an outdoor lifestyle, without loosing comfort ideal for new residential trends that seek contact with nature.

### TREND IN ARCHITECTURE OUTDOOR SPACES

The attention and priority given to outdoor spaces in the world of architecture will continue to increase over the years, as residents of large cities need more and

more contact with nature and spaces such as this private residential complex with green areas, they have great value for the modern real estate market.

### AMENITIES IN THE GATED COMMUNITY

- ? Walking trails.
- ? Cycle track.
- ? Wellness center (place for holistic therapies, temazcal, spa, etc).
- ? Melipona bee farm.
- ? Gastronomic corridor, commercial area with restaurants.
- ? Areas for bird watching.
- ? Fruit tree area (you can harvest fruit).
- ? Outdoor cinema and area for artistic performances.
- ? Orchard and plantation.
- ? Organic market.