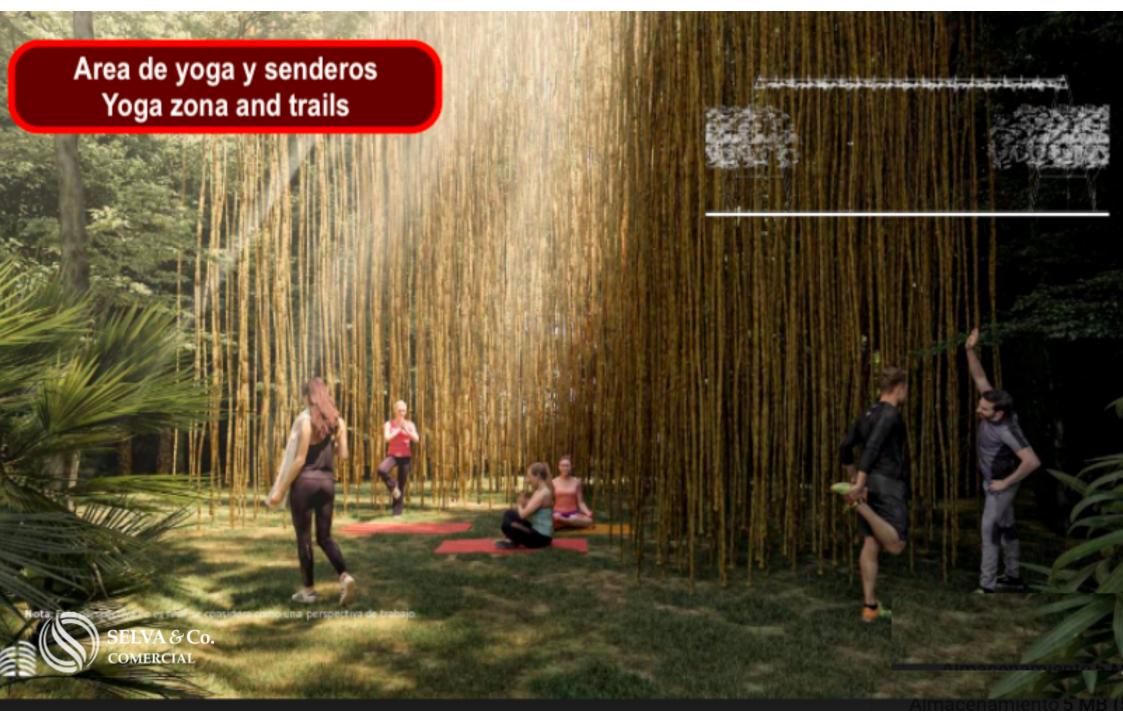

### AMENITIES IN THE GATED COMMUNITY

- ? Walking trails.
- ? Cycle track.
- ? Wellness center (place for holistic therapies, temazcal, spa, etc).
- ? Melipona bee farm.
- ? Gastronomic corridor, commercial area with restaurants.
- ? Areas for bird watching.
- ? Fruit tree area (you can harvest fruit).
- ? Outdoor cinema and area for artistic performances.
- ? Orchard and plantation.
- ? Organic market.