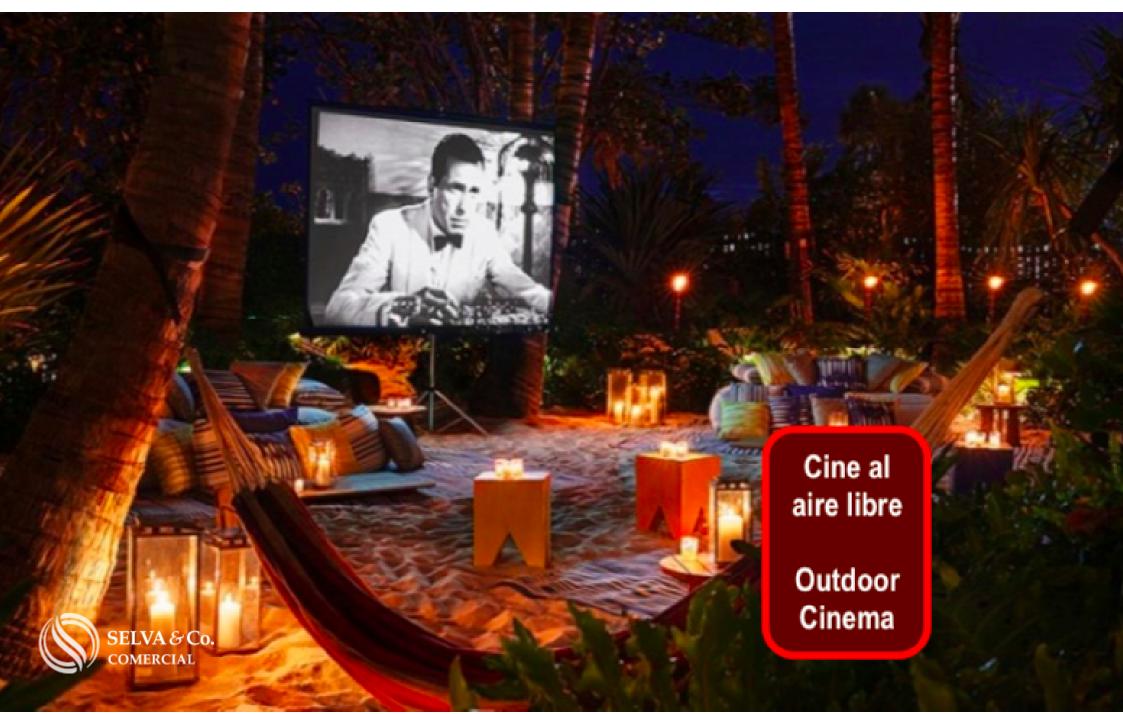

### AMENITIES IN THE GATED COMMUNITY

- ? Walking trails.
- ? Cycle track.
- ? Wellness center (place for holistic therapies, temazcal, spa, etc).
- ? Melipona bee farm.
- ? Gastronomic corridor, commercial area with restaurants.
- ? Areas for bird watching.
- ? Fruit tree area (you can harvest fruit).
- ? Outdoor cinema and area for artistic performances.
- ? Orchard and plantation.
- ? Organic market.