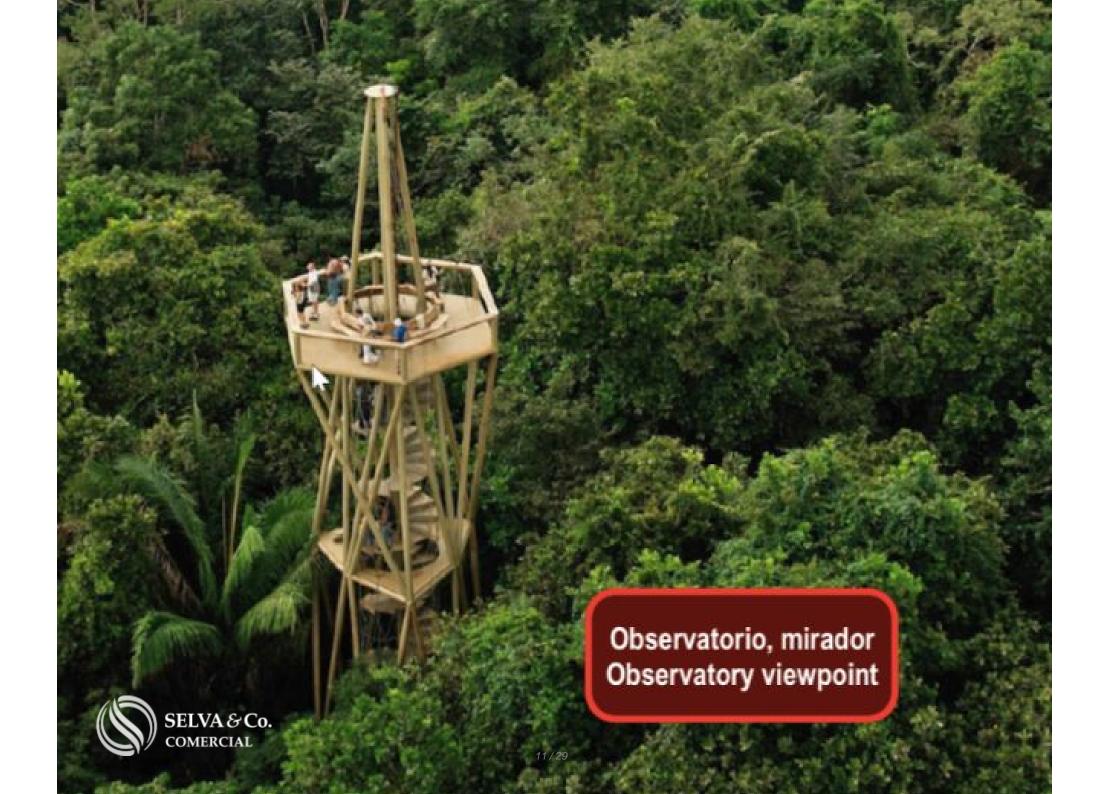

### AMENITIES IN THE GATED COMMUNITY

- ? Walking trails.
- ? Cycle track.
- ? Wellness center (place for holistic therapies, temazcal, spa, etc).
- ? Melipona bee farm.
- ? Gastronomic corridor, commercial area with restaurants.
- ? Areas for bird watching.
- ? Fruit tree area (you can harvest fruit).
- ? Outdoor cinema and area for artistic performances.
- ? Orchard and plantation.
- ? Organic market.