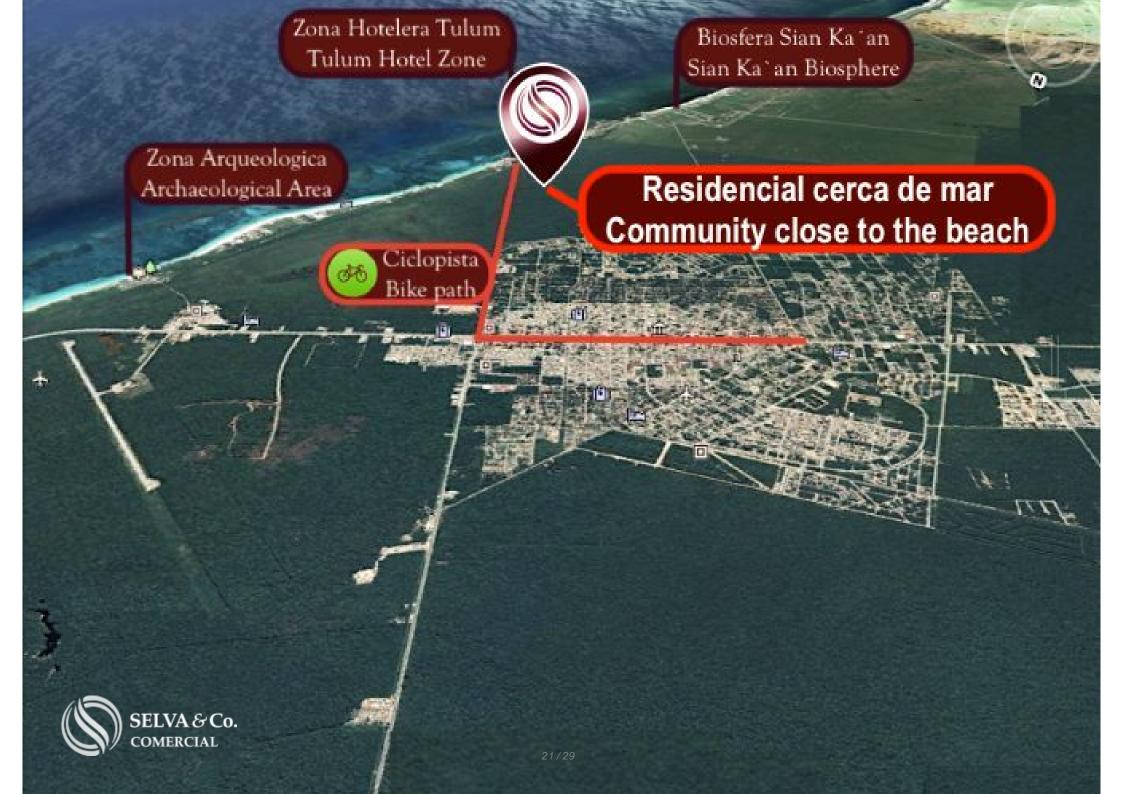

# Multi-family, condominal land, in Tulum, Gated community near the beach and hotel zone. green areas

| ID: MLS-DLTU218            | Location: Tulum               |
|----------------------------|-------------------------------|
| Type: Land                 | Land: 2,709 m2 / 29,159.68 ft |
| Land ha: 0.27 ha / 0.67 ac |                               |

### MLS-DLTU218

Multi-family, condominal land, in Tulum, Gated community near the beach and hotel zone. green areas and outdoor amenities. Coba avenue for sale.

Multifamily lots, with green areas and exclusive amenities in gated community for sale Coba avenue. Concept created to enjoy green spaces, with outdoor amenities. New trend in thereal estate market.