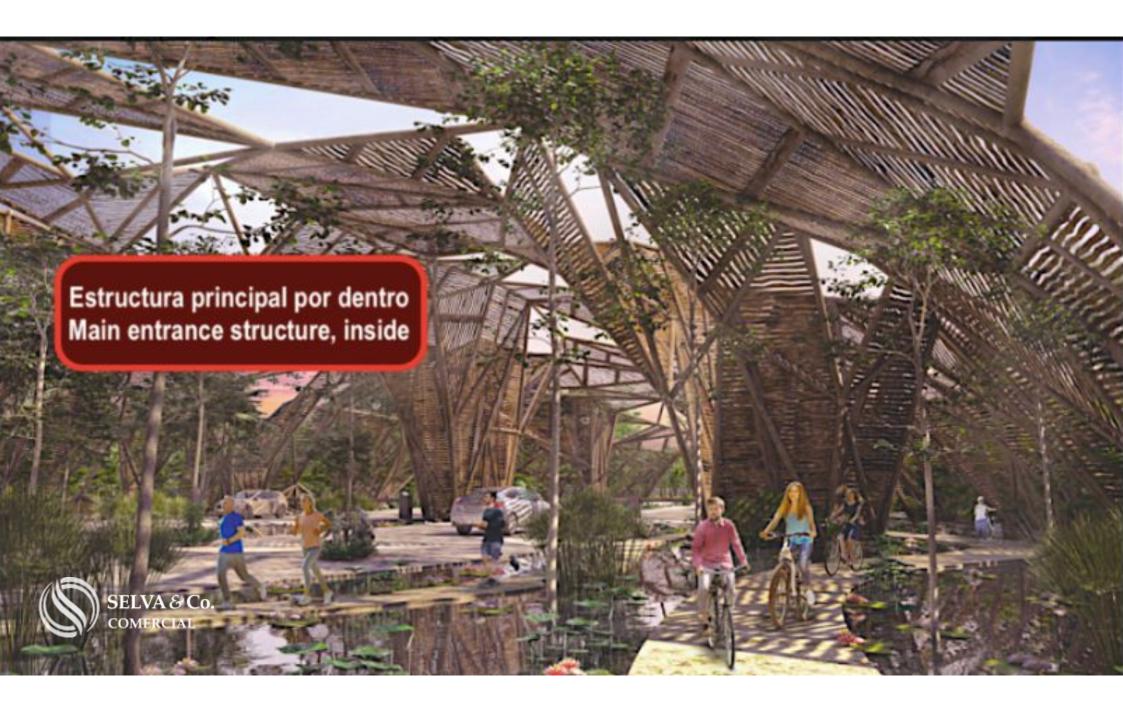

### ABOUT THE COMMUNITY

Spectacular access with a modern decorative structure, semi shade, with water mirror.

Concept created to enjoy green spaces, nature, with outdoor amenities.

Large preserved green areas surround the multifamily-condiminal lands to integrate the living space with the jungle,

### AMENITIES IN THE GATED COMMUNITY

- ? Walking trails.
- ? Cycle track.
- ? Wellness center (place for holistic therapies, temazcal, spa, etc).
- ? Melipona bee farm.
- ? Gastronomic corridor, commercial area with restaurants.
- ? Areas for bird watching.
- ? Fruit tree area (you can harvest fruit).
- ? Outdoor cinema and area for artistic performances.
- ? Orchard and plantation.
- ? Organic market.