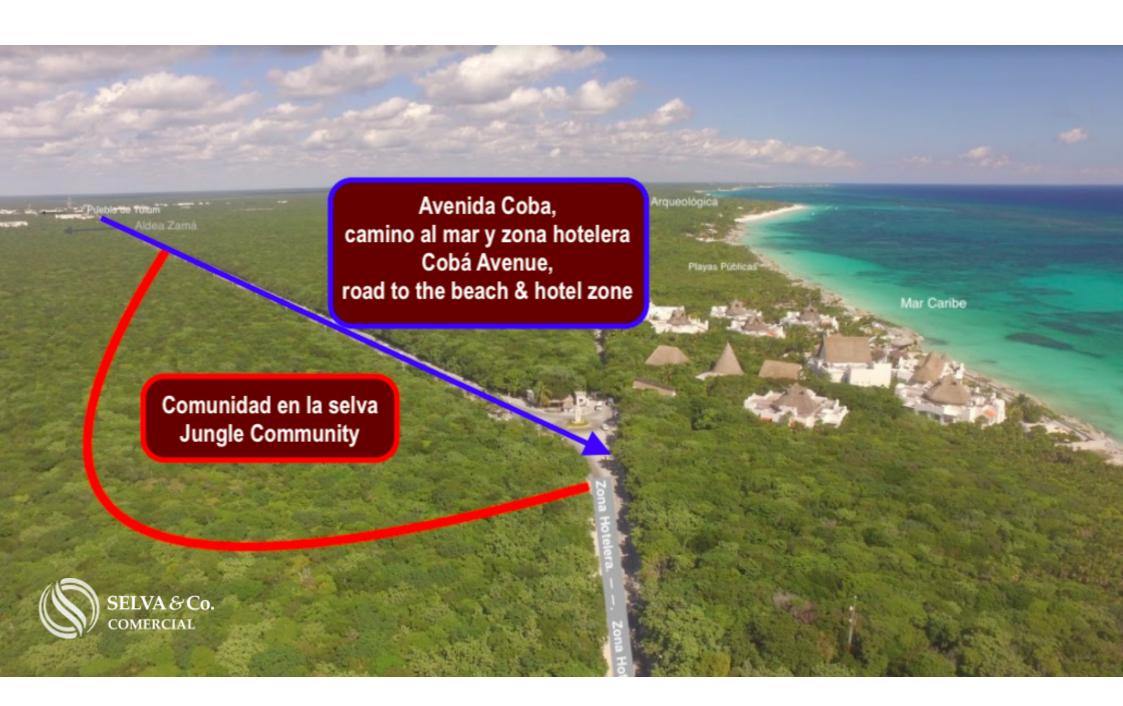

# Multi-family, condominal land, in Tulum, Gated community near the beach and hotel zone. green areas

| ID: MLS-DLTU218            | Location: Tulum               |
|----------------------------|-------------------------------|
| Type: Land                 | Land: 2,709 m2 / 29,159.68 ft |
| Land ha: 0.27 ha / 0.67 ac |                               |

### MLS-DLTU218

Multi-family, condominal land, in Tulum, Gated community near the beach and hotel zone. green areas and outdoor amenities. Coba avenue for sale.

Multifamily lots, with green areas and exclusive amenities in gated community for sale Coba avenue. Concept created to enjoy green spaces, with outdoor amenities. New trend in thereal estate market.

### ABOUT THE COMMUNITY

Spectacular access with a modern decorative structure, semi shade, with water mirror.

Concept created to enjoy green spaces, nature, with outdoor amenities.

Large preserved green areas surround the multifamily-condiminal lands to integrate the living space with the jungle,