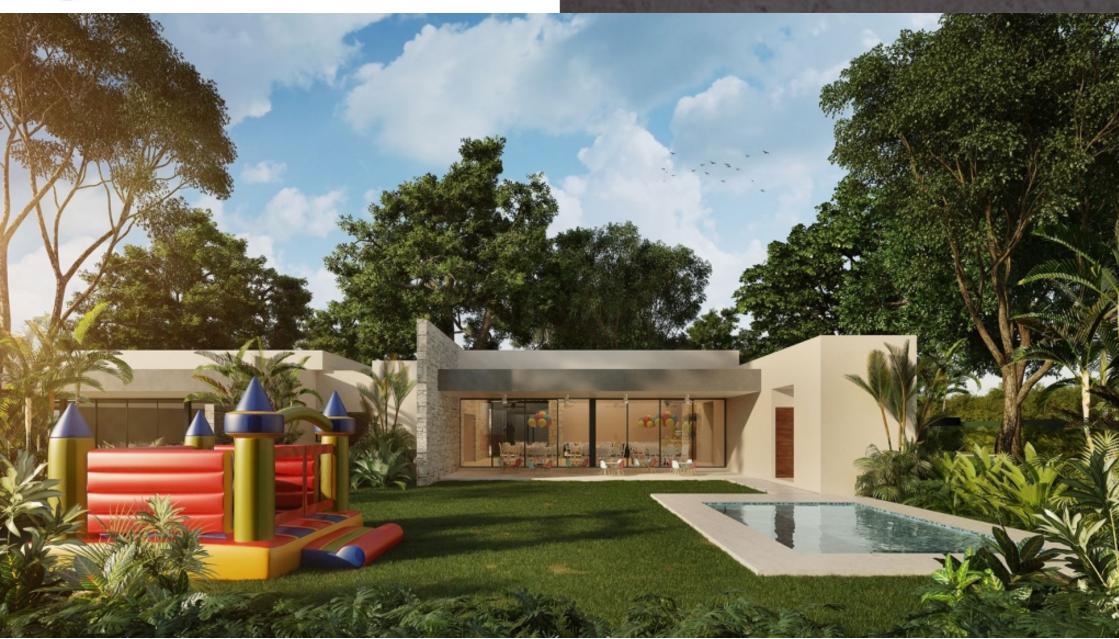

More than 15,000 m2 of green areas.

Multi-family / macro- lot with kids & family friendly concept, amenities and spaces for the whole family.

#### Amenities:

24/7 controlled access

1 km jogging trail

Dog park

Children's play area

Parking for 50 cars

Event room for adults

Children's event room

## Reception

Club House:

Lobby

3 lane semi-Olympic pool

Children's pool

Terrace with bar

Sundeck area

170m2 gym

Soccer field

2 paddle courts

Tennis court

Children's playroom with indoor air conditioning area ,terrace and gardens

Bathrooms, showers and changing rooms for men and women

3 entrances and exits for car access.