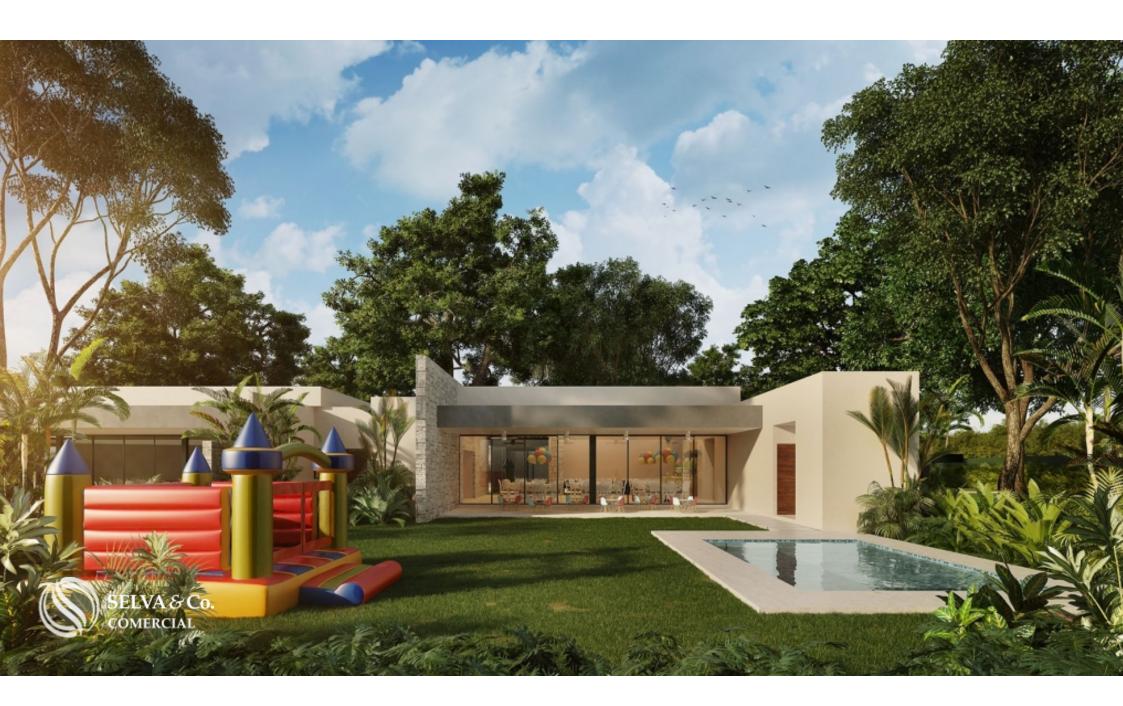

More than 15,000 m2 of green areas.

Multi-family / macro- lot with kids & family friendly concept, amenities and spaces for the whole family.

#### Amenities:

24/7 controlled access

1 km jogging trail

Dog park

Children's play area

Parking for 50 cars

Event room for adults

Children's event room

## Reception

Club House:

Lobby

3 lane semi-Olympic pool

Children's pool

Terrace with bar

Sundeck area

170m2 gym

Soccer field

2 paddle courts

Tennis court

Children's playroom with indoor air conditioning area ,terrace and gardens

Bathrooms, showers and changing rooms for men and women

3 entrances and exits for car access.