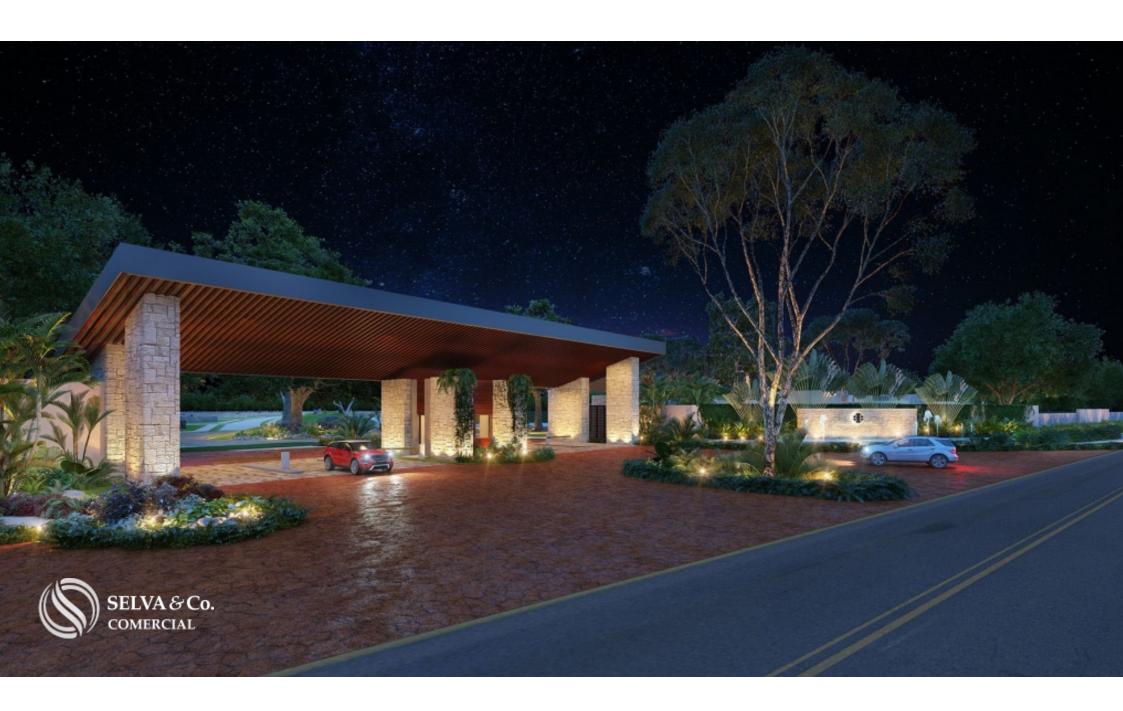

Multifamily land in gated community with perimeter fence, security and controlled access.

Development of exclusive residential and macro lots, a space full of amenities that offers an excellent quality of life and safety.

#### Amenities:

24/7 controlled access

1 km jogging trail

Dog park

Children's play area

Parking for 50 cars

Event room for adults

Children's event room

## Reception

Club House:

Lobby

3 lane semi-Olympic pool

Children's pool

Terrace with bar

Sundeck area

170m2 gym

Soccer field

2 paddle courts

Tennis court

Children's playroom with indoor air conditioning area ,terrace and gardens

Bathrooms, showers and changing rooms for men and women

3 entrances and exits for car access.