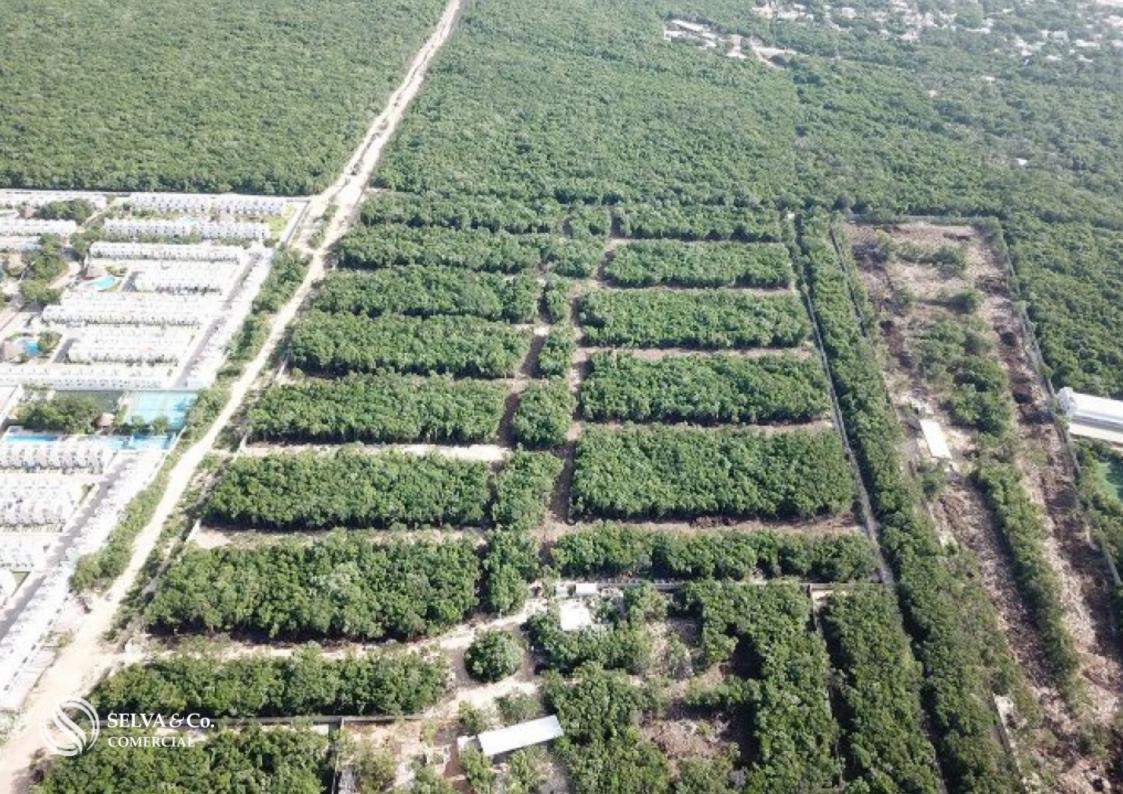

## **Description**

MLS-DLPC200-3

Land for developers in Playa del Carmen.

Macro-lot / multifamily land for sale in the residential area of ??Playa del Carmen, in front of Playacar.

This condominal / multifamily land for sale in Playa del Carmen, is located just steps from the federal highway, and close to shopping malls, stores with top brands (Liverpool) and Playacar Golf course.

More than 15,000 m2 of green areas.

Multi-family / macro- lot with kids & family friendly concept, amenities and spaces for the whole family.

Condo / multifamily land from 979 m2

Price per square meter: 7,400 pesos

**DELIVERY DATE: December 2020** 

Welcome real estate agents and investors.

PRICES:

MLS-DLPC200

1628 m2

40 units