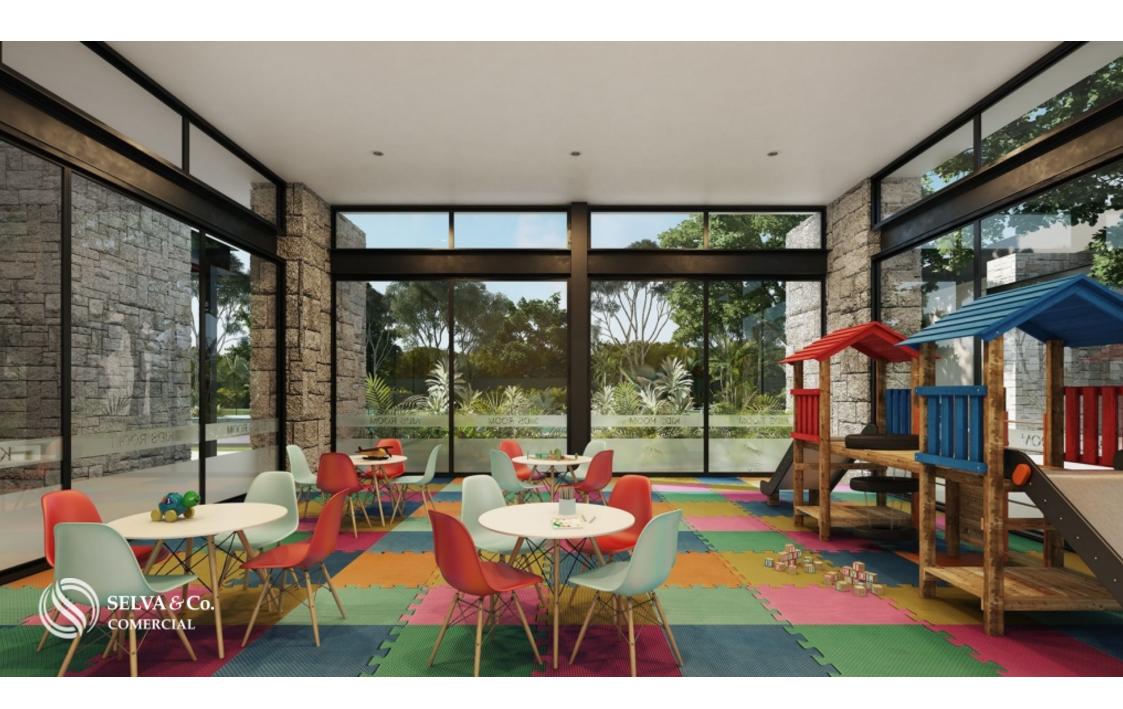

#### Amenities:

24/7 controlled access

1 km jogging trail

Dog park

Children's play area

Parking for 50 cars

Event room for adults

Children's event room

## Reception

Club House:

Lobby

3 lane semi-Olympic pool

Children's pool

Terrace with bar

Sundeck area

170m2 gym

Soccer field

2 paddle courts

Tennis court

Children's playroom with indoor air conditioning area ,terrace and gardens

Bathrooms, showers and changing rooms for men and women

3 entrances and exits for car access.