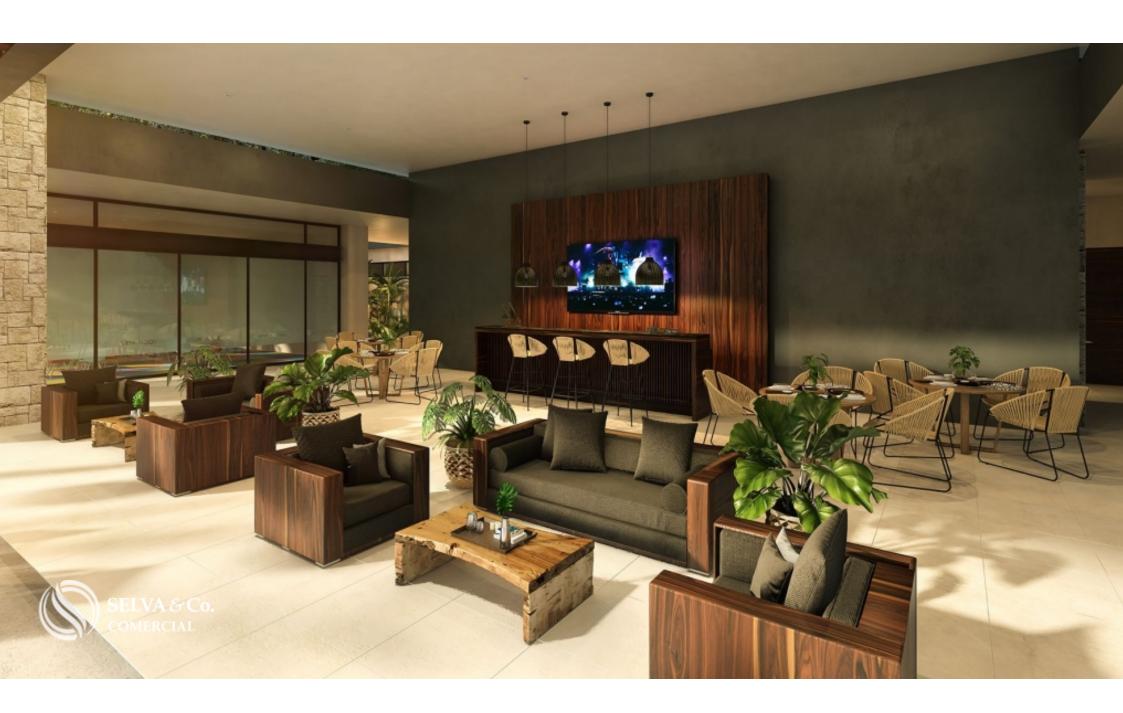

#### Amenities:

24/7 controlled access

1 km jogging trail

Dog park

Children's play area

Parking for 50 cars

Event room for adults

Children's event room

## Reception

Club House:

Lobby

3 lane semi-Olympic pool

Children's pool

Terrace with bar

Sundeck area

170m2 gym