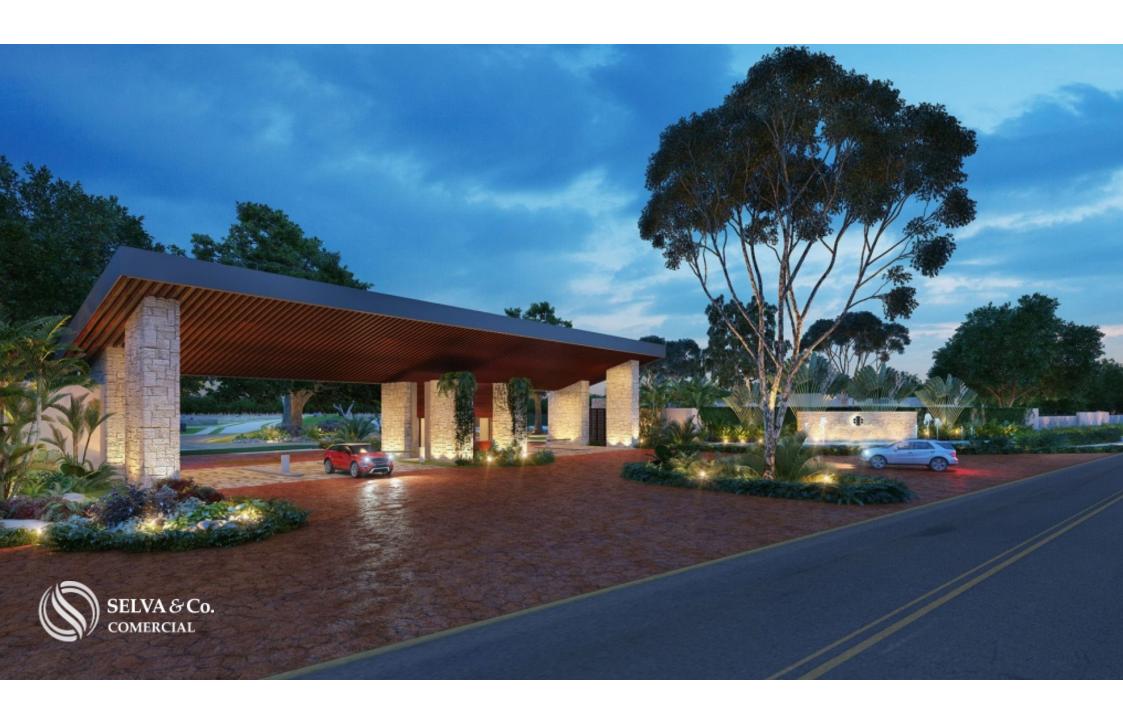

Multifamily land in gated community with perimeter fence, security and controlled access.

Development of exclusive residential and macro lots, a space full of amenities that offers an excellent quality of life and safety.

#### Amenities:

24/7 controlled access

1 km jogging trail

Dog park

Children's play area

Parking for 50 cars

Event room for adults

Children's event room

## Reception

Club House:

Lobby

3 lane semi-Olympic pool

Children's pool

Terrace with bar

Sundeck area

170m2 gym

Soccer field

2 paddle courts

Tennis court

Children's playroom with indoor air conditioning area ,terrace and gardens

Bathrooms, showers and changing rooms for men and women

3 entrances and exits for car access.