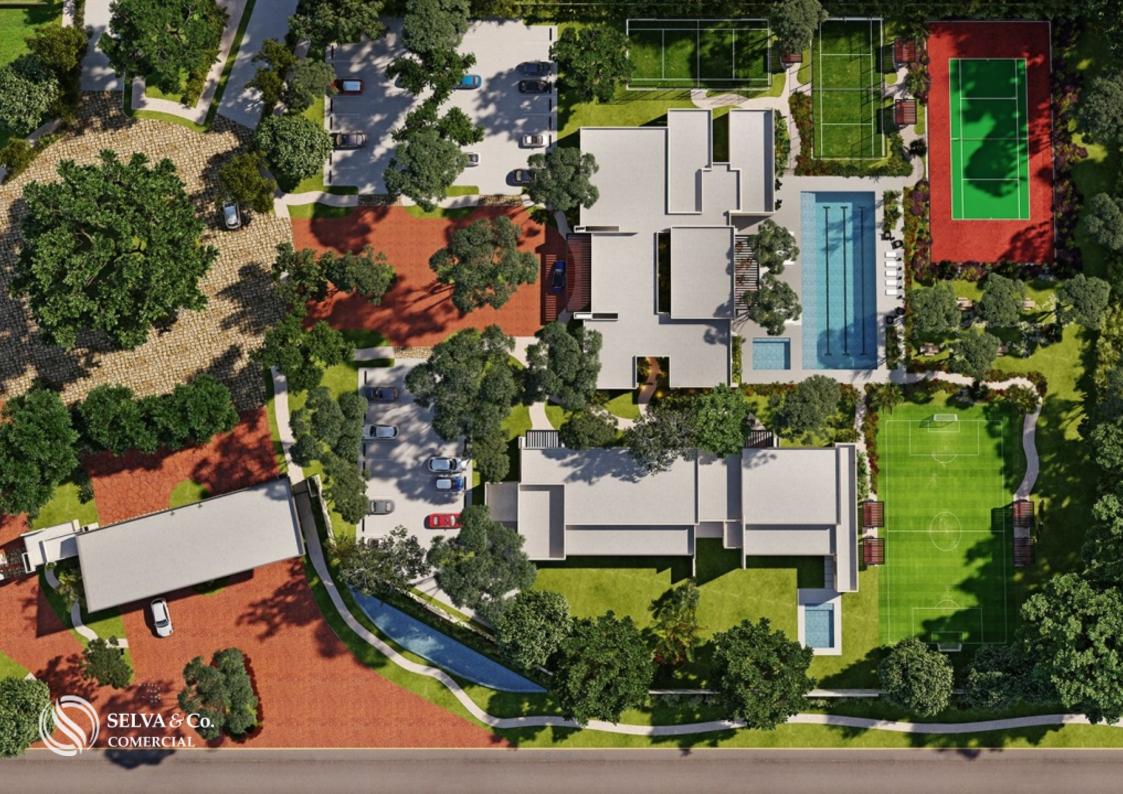

## Reception

Club House:

Lobby

3 lane semi-Olympic pool

Children's pool

Terrace with bar

Sundeck area

170m2 gym

Soccer field

2 paddle courts

Tennis court

Children's playroom with indoor air conditioning area ,terrace and gardens

Bathrooms, showers and changing rooms for men and women

3 entrances and exits for car access.