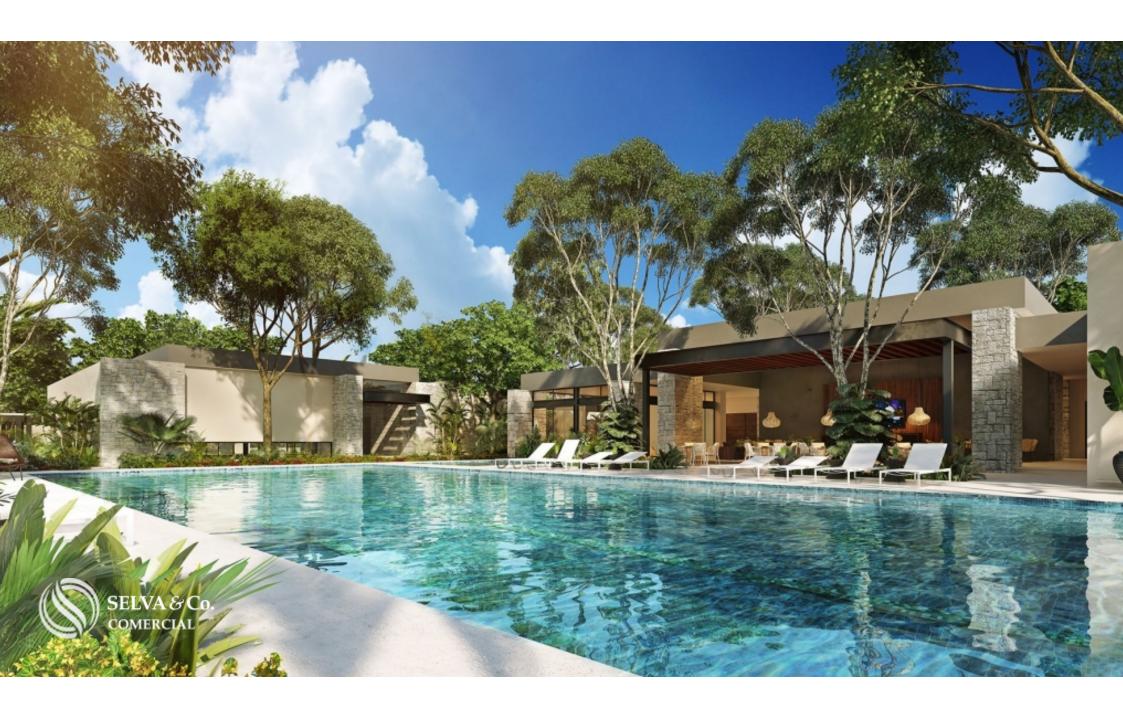

## Reception

Club House:

Lobby

3 lane semi-Olympic pool

Children's pool

Terrace with bar

Sundeck area

170m2 gym

Soccer field

2 paddle courts

Tennis court

Children's playroom with indoor air conditioning area ,terrace and gardens

Bathrooms, showers and changing rooms for men and women

3 entrances and exits for car access.