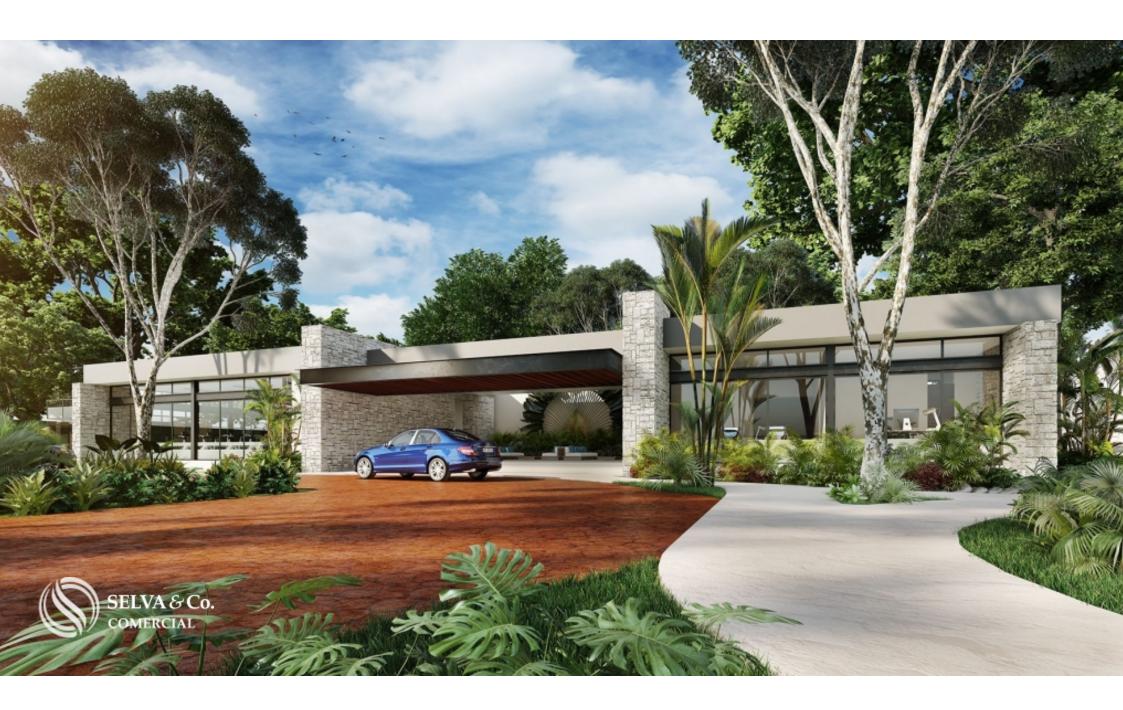

## Reception

Club House:

Lobby

3 lane semi-Olympic pool

Children's pool

Terrace with bar

Sundeck area

170m2 gym