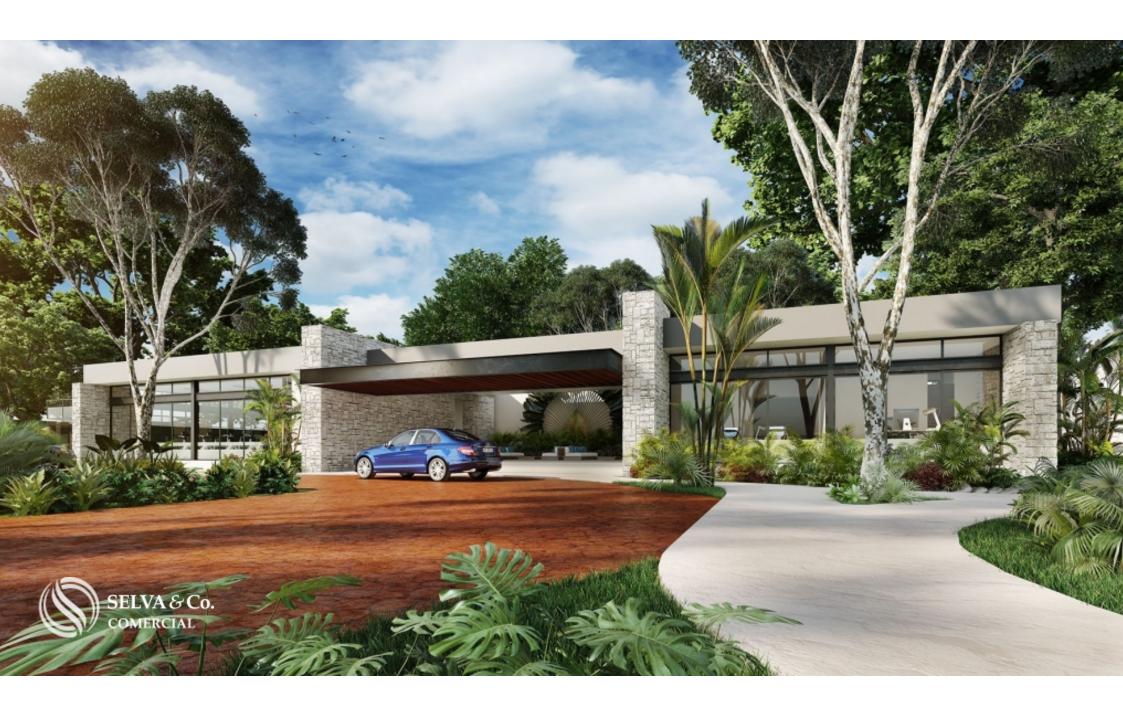

## Reception

Club House:

Lobby

3 lane semi-Olympic pool

Children's pool

Terrace with bar

Sundeck area

170m2 gym

Soccer field

2 paddle courts

Tennis court

Children's playroom with indoor air conditioning area ,terrace and gardens

Bathrooms, showers and changing rooms for men and women

3 entrances and exits for car access.