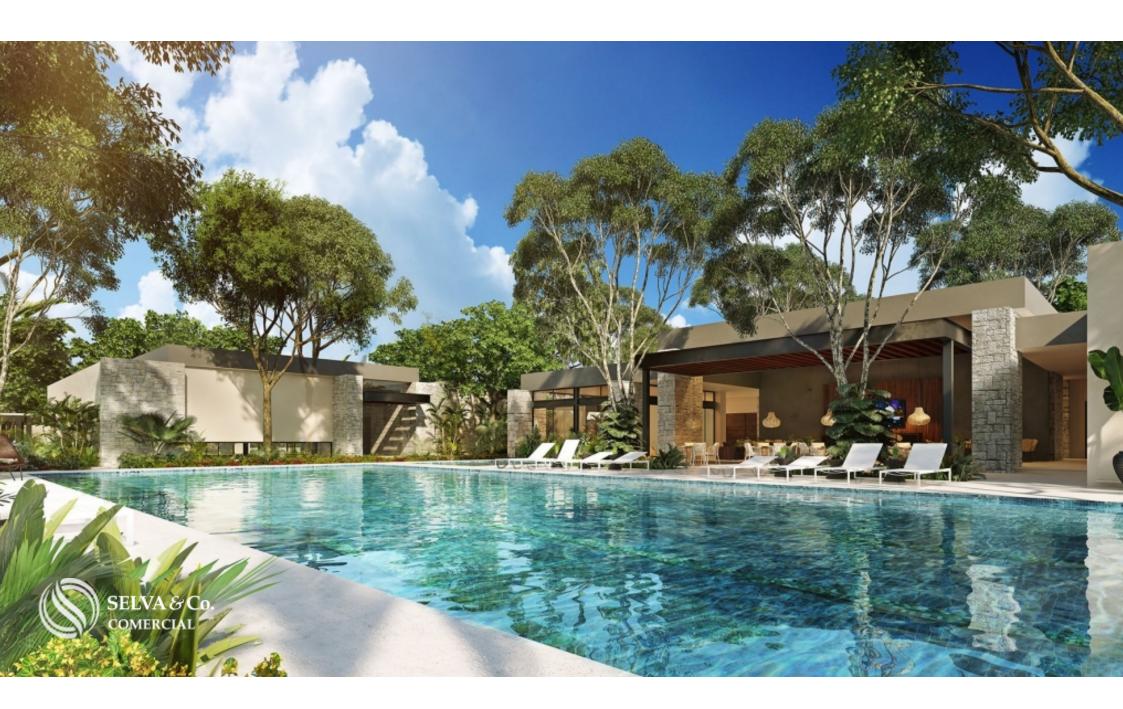

## Reception

Club House:

Lobby

3 lane semi-Olympic pool

Children's pool

Terrace with bar

Sundeck area

170m2 gym