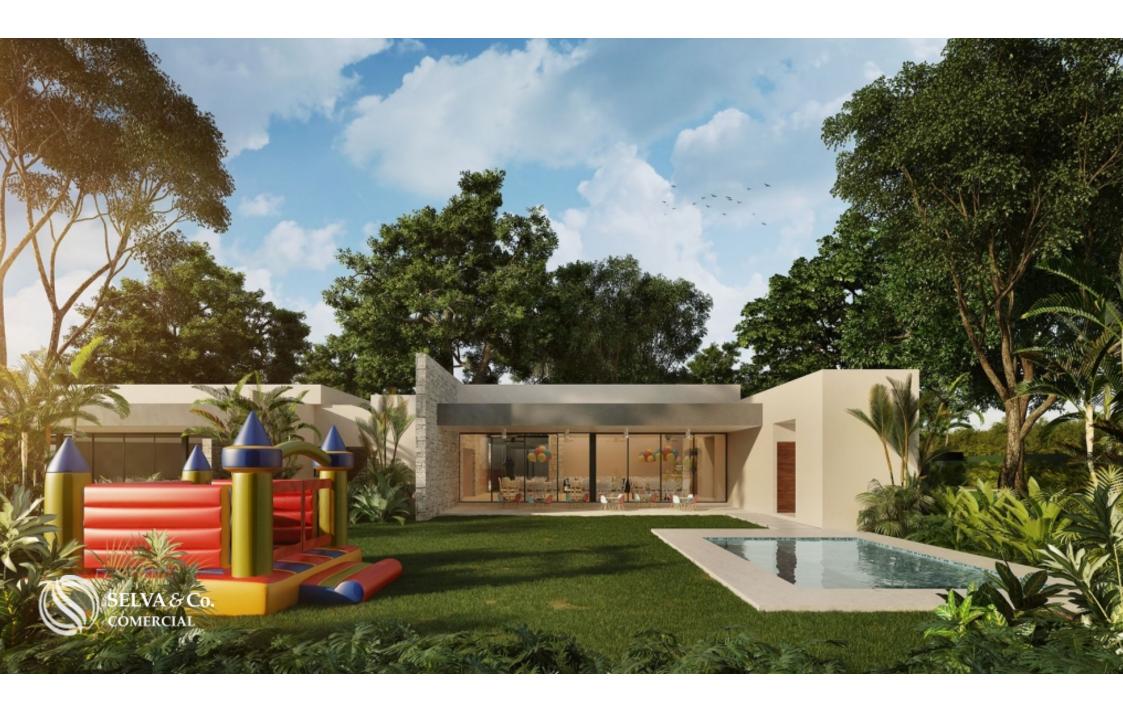

More than 15,000 m2 of green areas.

Multi-family / macro- lot with kids & family friendly concept, amenities and spaces for the whole family.

#### Amenities:

24/7 controlled access

1 km jogging trail

Dog park

Children's play area

Parking for 50 cars

Event room for adults

Children's event room