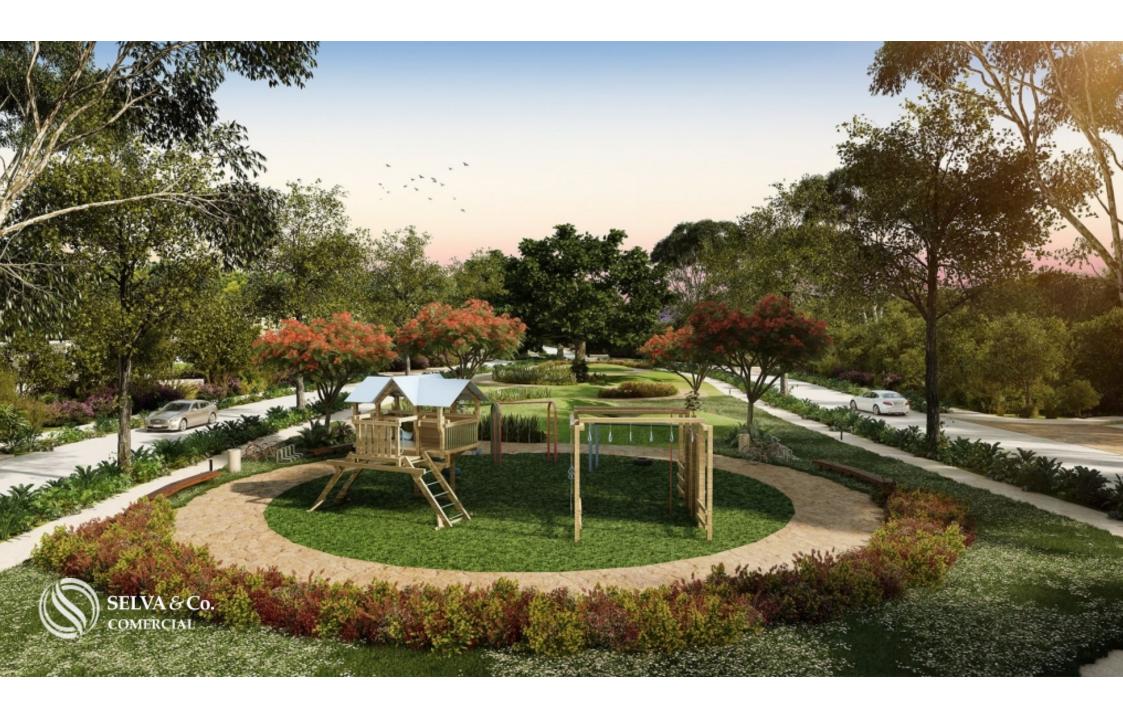

More than 15,000 m2 of green areas.

Multi-family / macro- lot with kids & family friendly concept, amenities and spaces for the whole family.

#### Amenities:

24/7 controlled access

1 km jogging trail

Dog park

Children's play area

Parking for 50 cars

Event room for adults

Children's event room