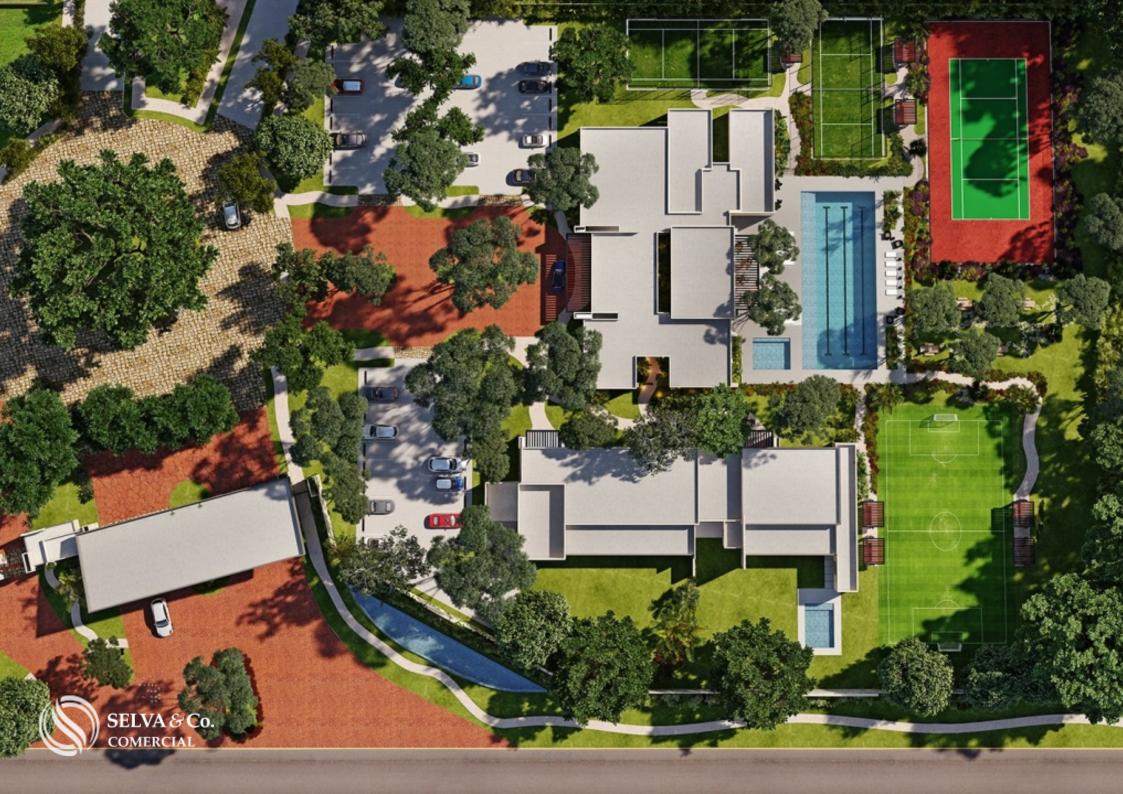

Multifamily land in gated community with perimeter fence, security and controlled access.

Development of exclusive residential and macro lots, a space full of amenities that offers an excellent quality of life and safety.

More than 15,000 m2 of green areas.

Multi-family / macro- lot with kids & family friendly concept, amenities and spaces for the whole family.

#### Amenities:

24/7 controlled access

1 km jogging trail

Dog park

Children's play area

Parking for 50 cars

Event room for adults

Children's event room

## Reception

Club House:

Lobby

3 lane semi-Olympic pool

Children's pool

Terrace with bar

Sundeck area

170m2 gym

Soccer field

2 paddle courts

Tennis court

Children's playroom with indoor air conditioning area ,terrace and gardens

Bathrooms, showers and changing rooms for men and women

3 entrances and exits for car access.