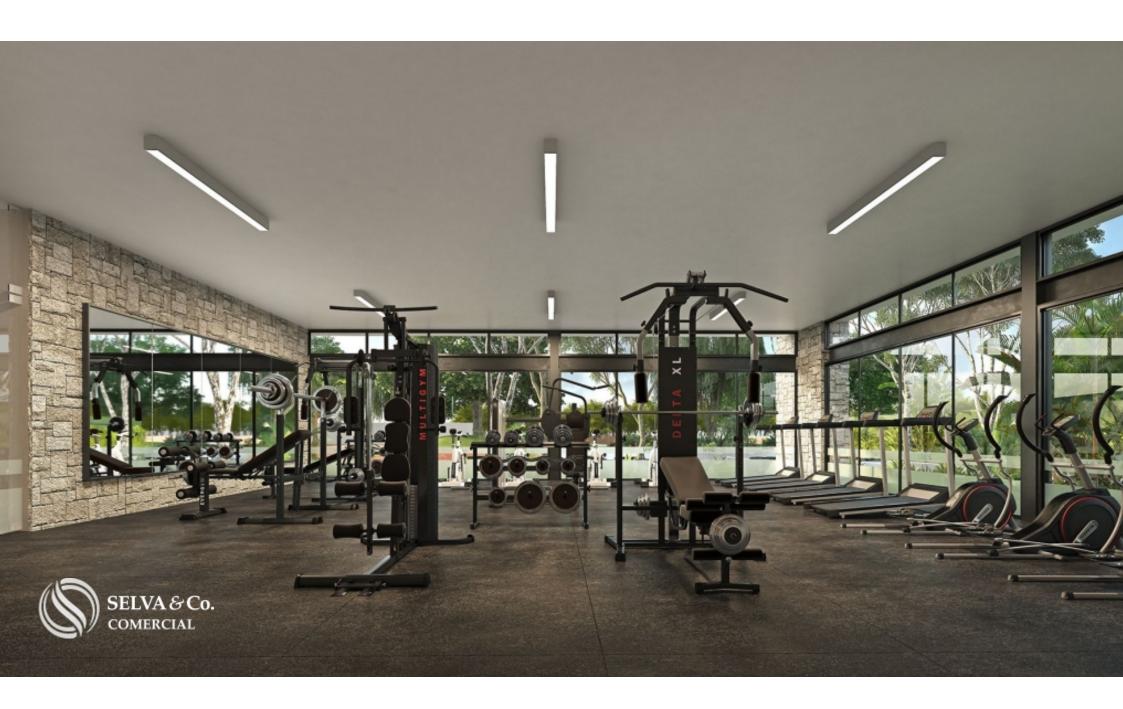

## Reception

Club House:

Lobby

3 lane semi-Olympic pool

Children's pool

Terrace with bar

Sundeck area

170m2 gym