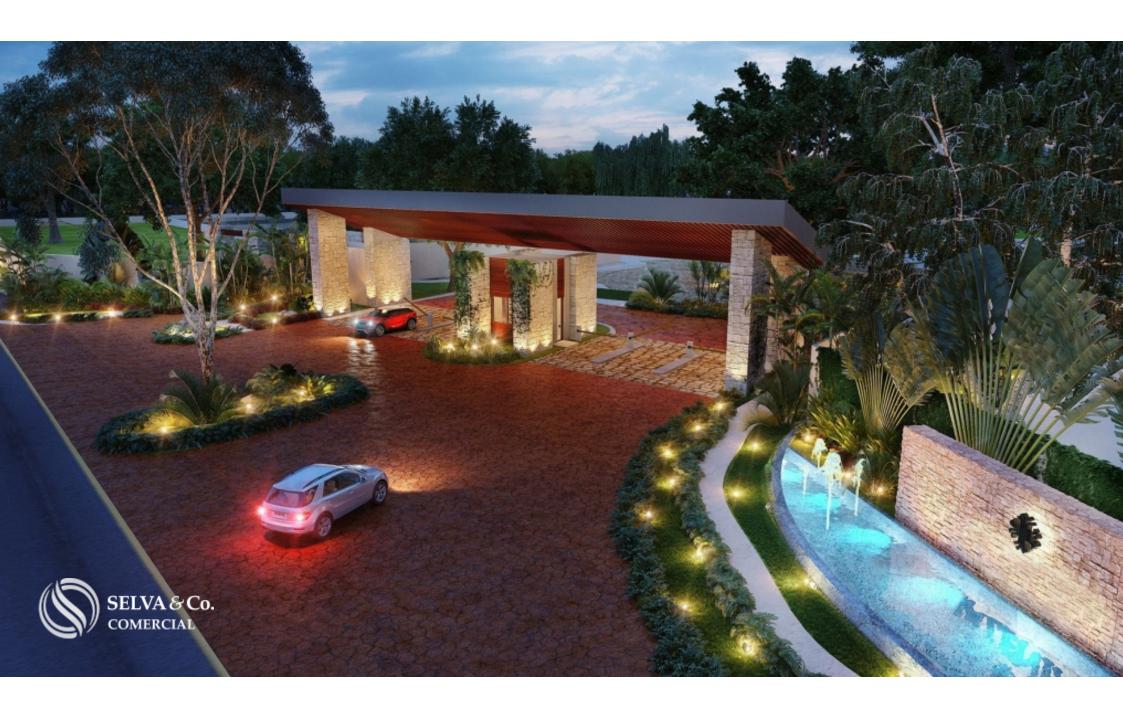

Multifamily land in gated community with perimeter fence, security and controlled access.

Development of exclusive residential and macro lots, a space full of amenities that offers an excellent quality of life and safety.

#### Amenities:

24/7 controlled access

1 km jogging trail

Dog park

Children's play area

Parking for 50 cars

Event room for adults

Children's event room

## Reception

Club House:

Lobby

3 lane semi-Olympic pool

Children's pool

Terrace with bar

Sundeck area

170m2 gym