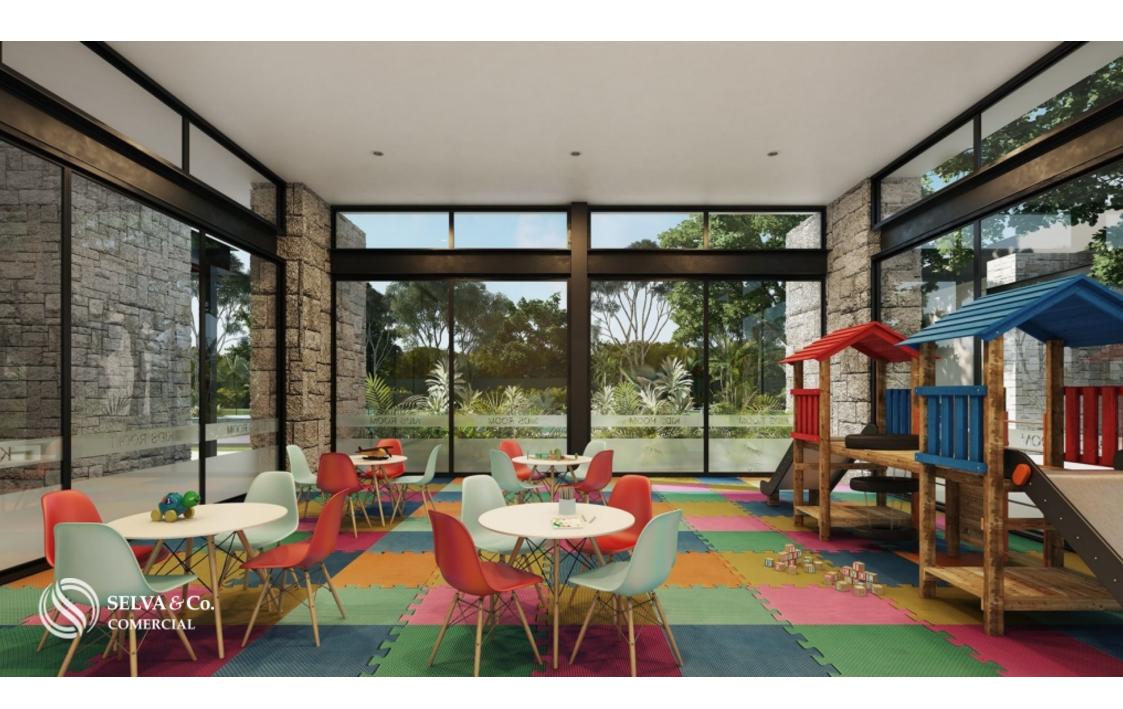

#### Amenities:

24/7 controlled access

1 km jogging trail

Dog park

Children's play area

Parking for 50 cars

Event room for adults

Children's event room

Soccer field

2 paddle courts

Tennis court

Children's playroom with indoor air conditioning area ,terrace and gardens

Bathrooms, showers and changing rooms for men and women

3 entrances and exits for car access.