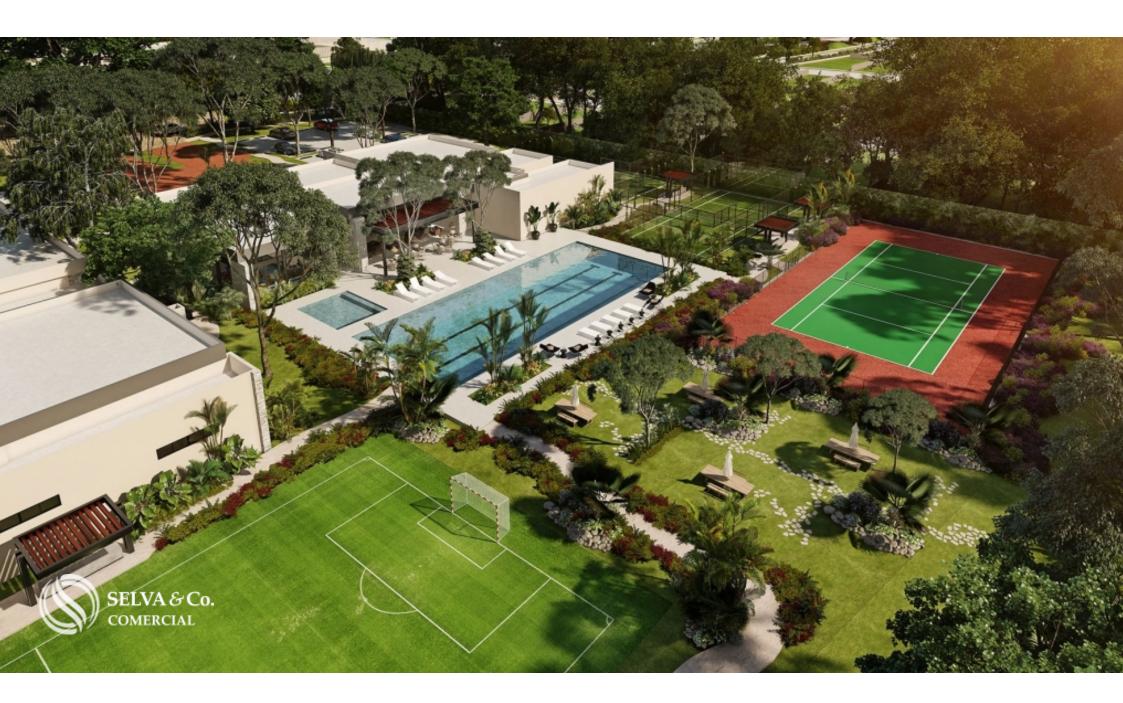

## Reception

Club House:

Lobby

3 lane semi-Olympic pool

Children's pool

Terrace with bar

Sundeck area

170m2 gym

Soccer field

2 paddle courts

Tennis court

Children's playroom with indoor air conditioning area ,terrace and gardens

Bathrooms, showers and changing rooms for men and women

3 entrances and exits for car access.