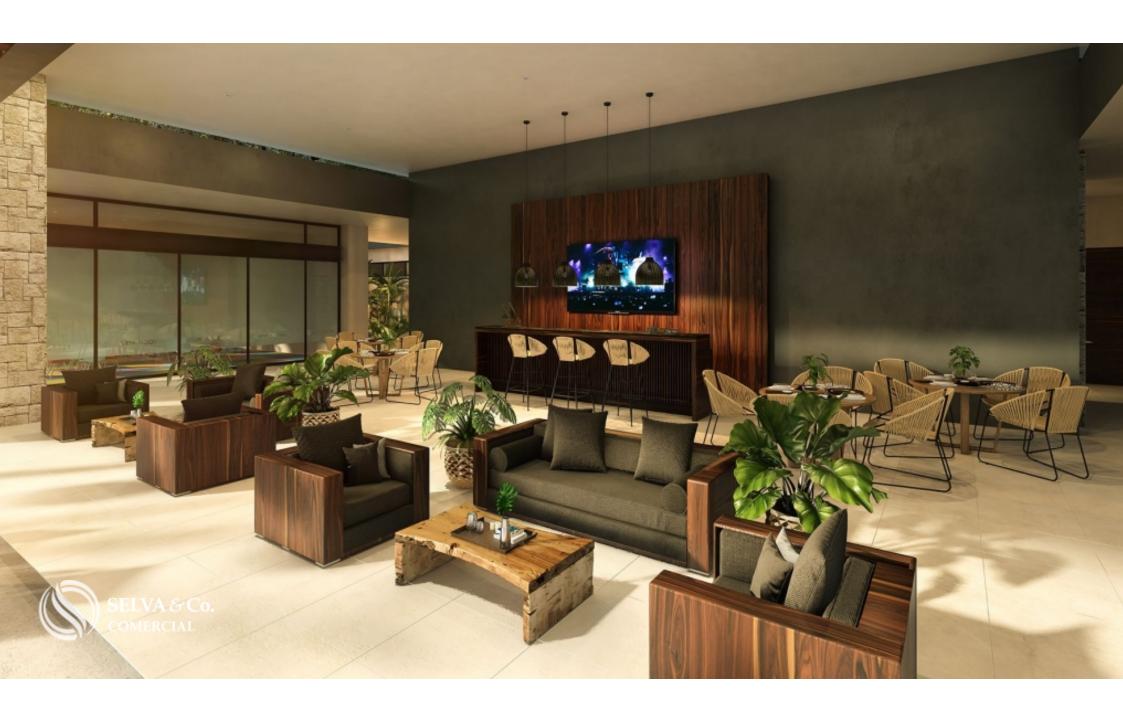

## Reception

Club House:

Lobby

3 lane semi-Olympic pool

Children's pool

Terrace with bar

Sundeck area

170m2 gym