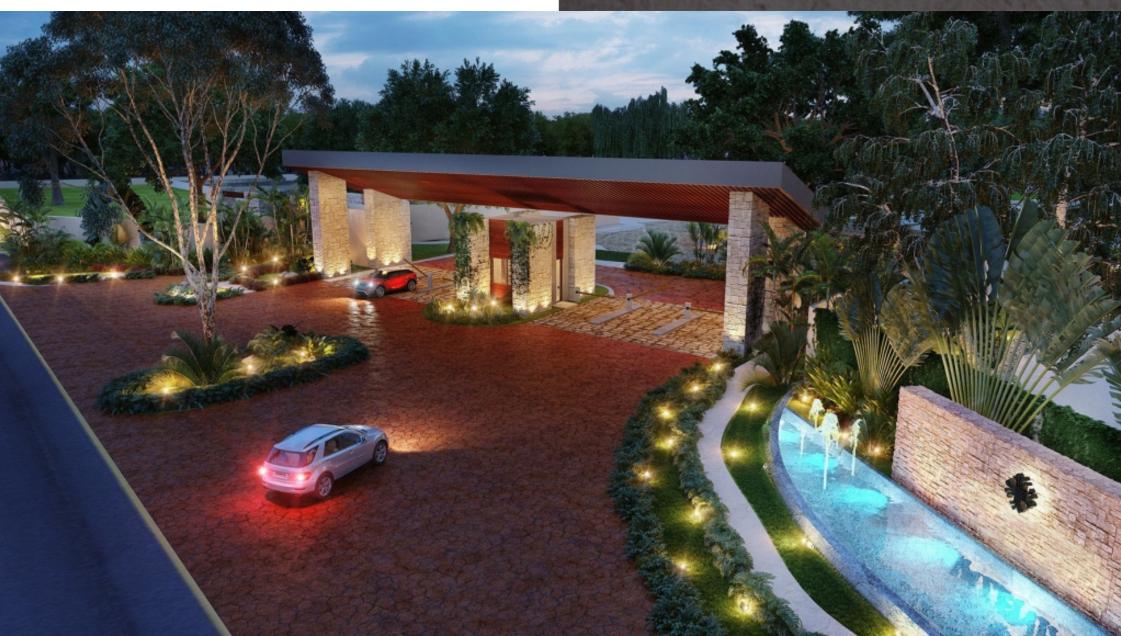

Multifamily land in gated community with perimeter fence, security and controlled access.

Development of exclusive residential and macro lots, a space full of amenities that offers an excellent quality of life and safety.

#### Amenities:

24/7 controlled access

1 km jogging trail

Dog park

Children's play area

Parking for 50 cars

Event room for adults

Children's event room

## Reception

Club House:

Lobby

3 lane semi-Olympic pool

Children's pool

Terrace with bar

Sundeck area

170m2 gym