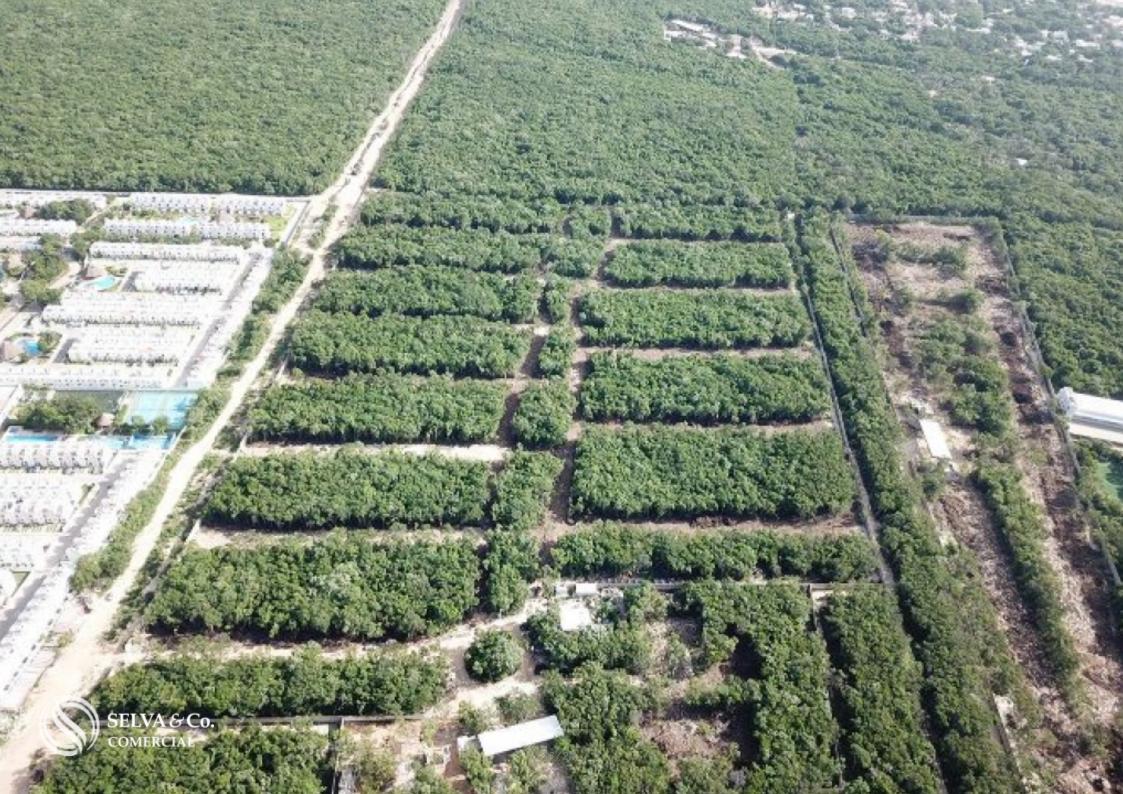

## **Description**

MLS-DLPC200-1

Land for developers in Playa del Carmen.

Macro-lot / multifamily land for sale in the residential area of ??Playa del Carmen, in front of Playacar.

This condominal / multifamily land for sale in Playa del Carmen, is located just steps from the federal highway, and close to shopping malls, stores with top brands (Liverpool) and Playacar Golf course.

More than 15,000 m2 of green areas.

Multi-family / macro- lot with kids & family friendly concept, amenities and spaces for the whole family.