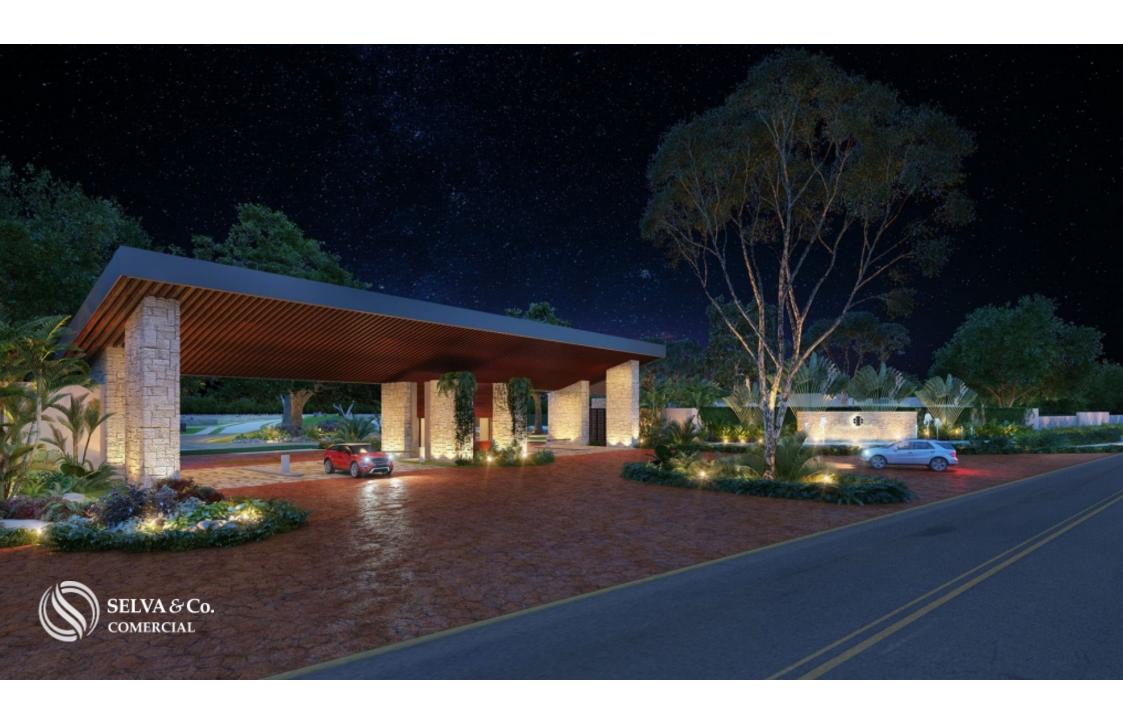

Multifamily land in gated community with perimeter fence, security and controlled access.

Development of exclusive residential and macro lots, a space full of amenities that offers an excellent quality of life and safety.

#### Amenities:

24/7 controlled access

1 km jogging trail

Dog park

Children's play area

Parking for 50 cars

Event room for adults

Children's event room

Soccer field

2 paddle courts

Tennis court

Children's playroom with indoor air conditioning area ,terrace and gardens

Bathrooms, showers and changing rooms for men and women

3 entrances and exits for car access.