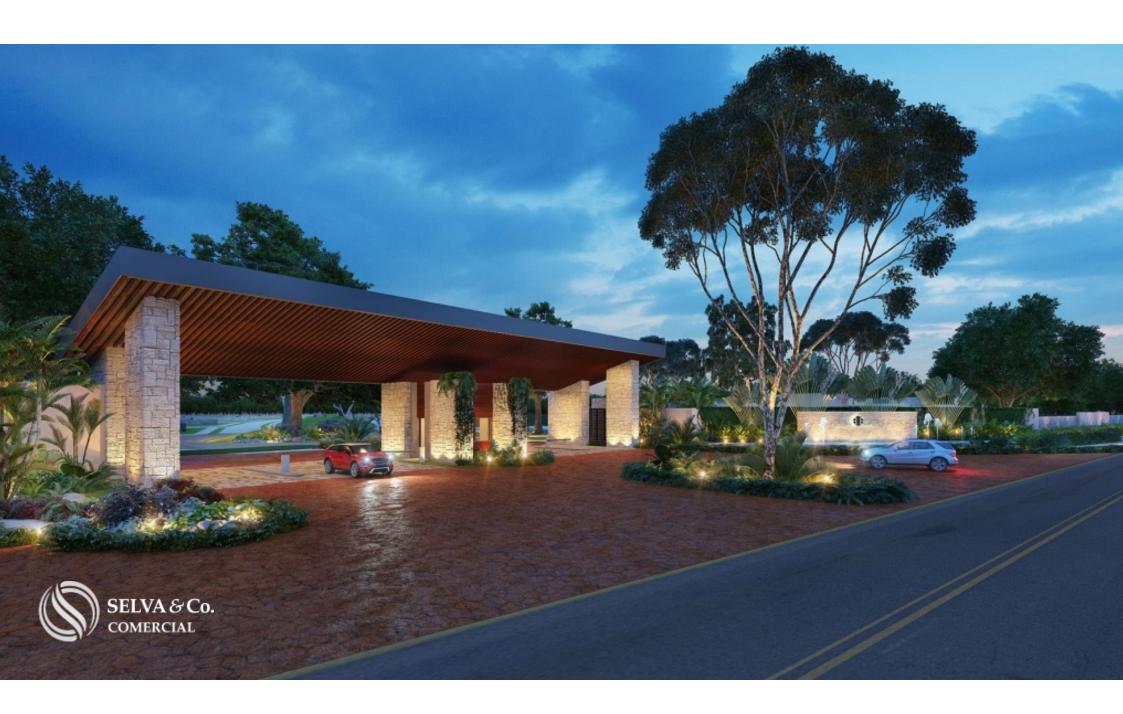

Multifamily land in gated community with perimeter fence, security and controlled access.

Development of exclusive residential and macro lots, a space full of amenities that offers an excellent quality of life and safety.

#### Amenities:

24/7 controlled access

1 km jogging trail

Dog park

Children's play area

Parking for 50 cars

Event room for adults

Children's event room

Reception

Club House:

Lobby

3 lane semi-Olympic pool

Children's pool

Terrace with bar

Sundeck area

170m2 gym