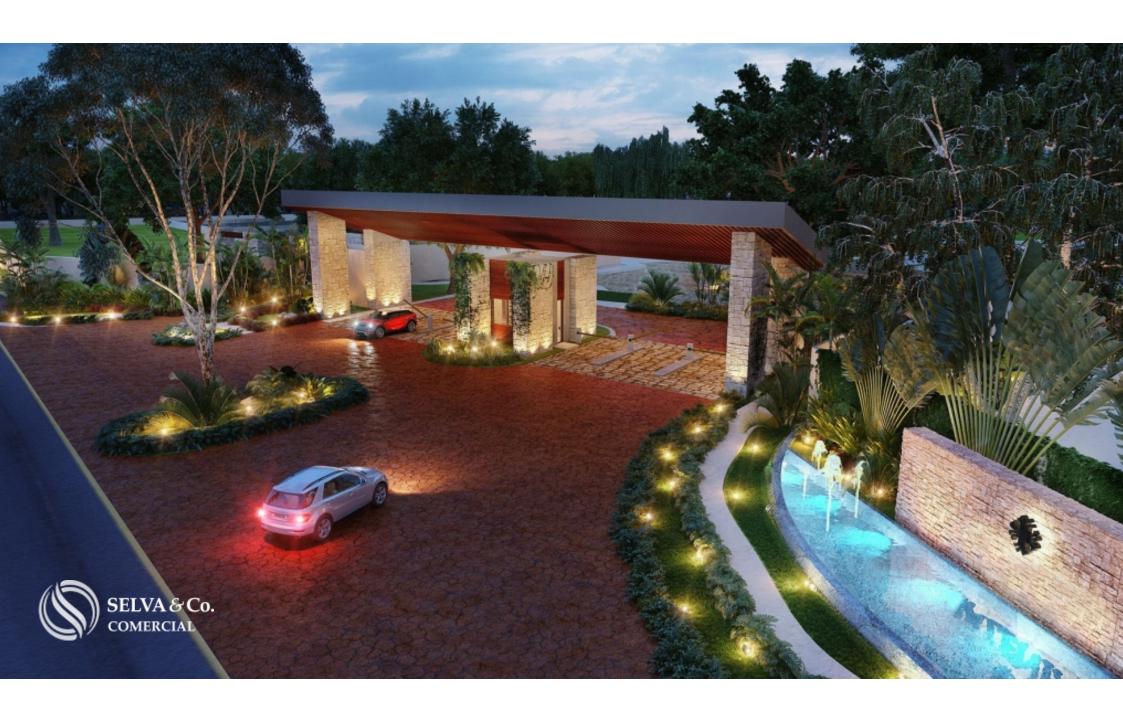

Multifamily land in gated community with perimeter fence, security and controlled access.

Development of exclusive residential and macro lots, a space full of amenities that offers an excellent quality of life and safety.

#### Amenities:

24/7 controlled access

1 km jogging trail

Dog park

Children's play area

Parking for 50 cars

Event room for adults

Children's event room

Soccer field

2 paddle courts

Tennis court

Children's playroom with indoor air conditioning area ,terrace and

gardens

Bathrooms, showers and changing rooms for men and women

3 entrances and exits for car access.