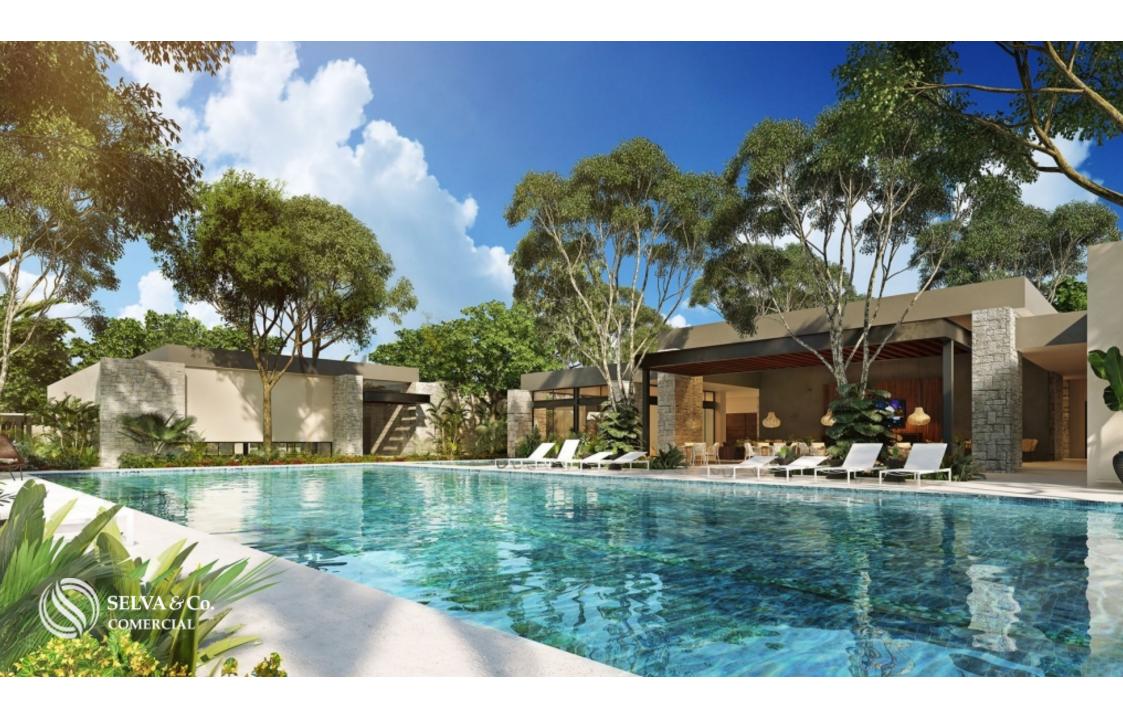

Reception

Club House:

Lobby

3 lane semi-Olympic pool

Children's pool

Terrace with bar

Sundeck area

170m2 gym

Soccer field

2 paddle courts

Tennis court

Children's playroom with indoor air conditioning area ,terrace and

gardens

Bathrooms, showers and changing rooms for men and women

3 entrances and exits for car access.