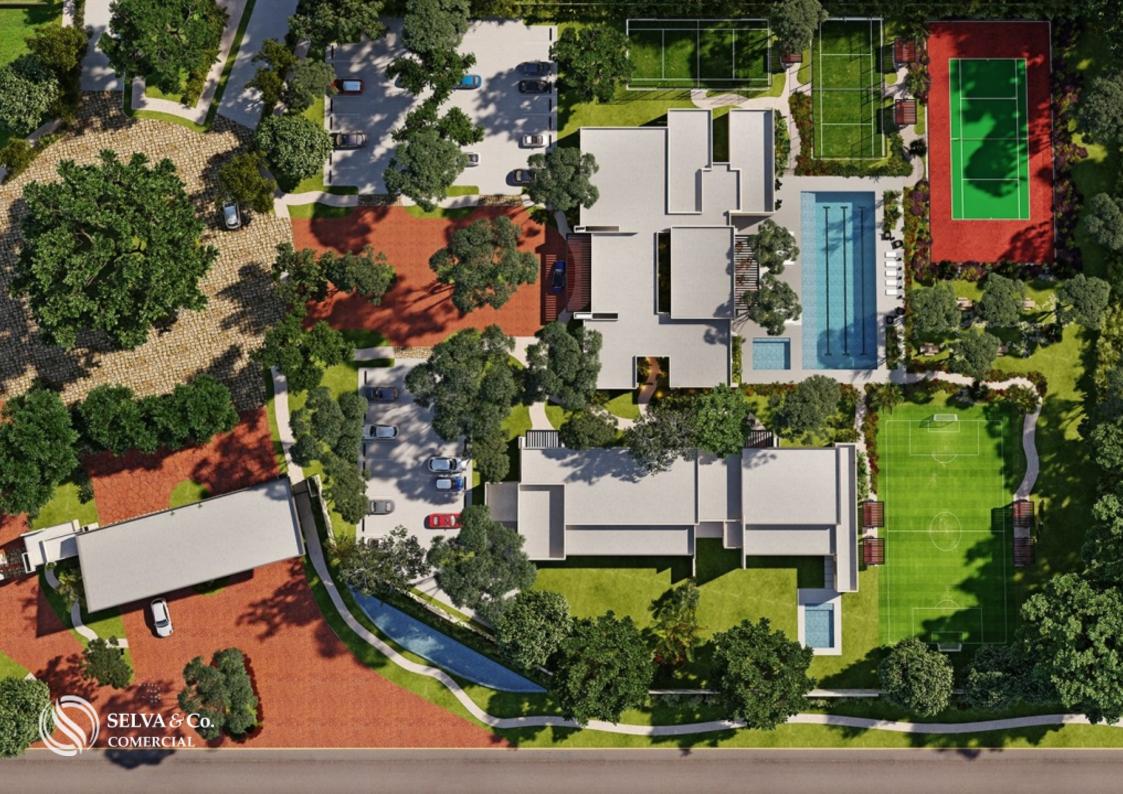

More than 15,000 m2 of green areas.

Multi-family / macro- lot with kids & family friendly concept, amenities and spaces for the whole family.

#### Amenities:

24/7 controlled access

1 km jogging trail

Dog park

Children's play area

Parking for 50 cars

Event room for adults

Children's event room

Reception

Club House:

Lobby

3 lane semi-Olympic pool

Children's pool

Terrace with bar

Sundeck area

170m2 gym

Soccer field

2 paddle courts

Tennis court

Children's playroom with indoor air conditioning area ,terrace and

gardens

Bathrooms, showers and changing rooms for men and women

3 entrances and exits for car access.