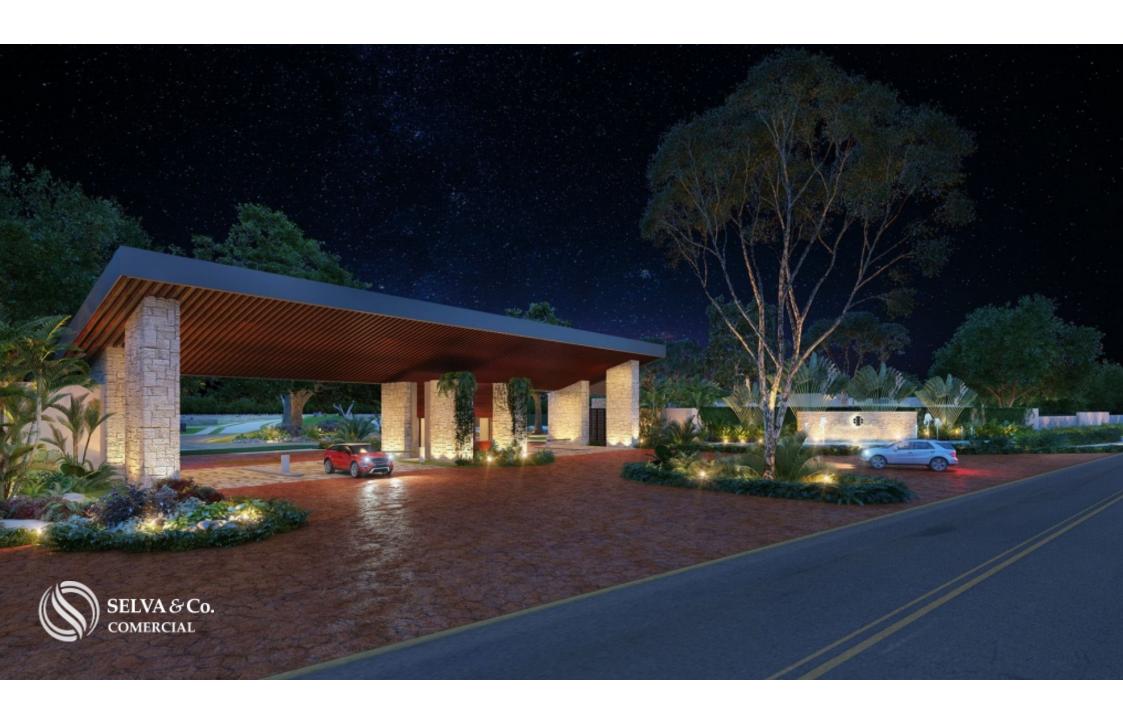

Multifamily land in gated community with perimeter fence, security and controlled access.

Development of exclusive residential and macro lots, a space full of amenities that offers an excellent quality of life and safety.

#### Amenities:

24/7 controlled access

1 km jogging trail

Dog park

Children's play area

Parking for 50 cars

Event room for adults

Children's event room

Reception

Club House:

Lobby

3 lane semi-Olympic pool

Children's pool

Terrace with bar

Sundeck area

170m2 gym