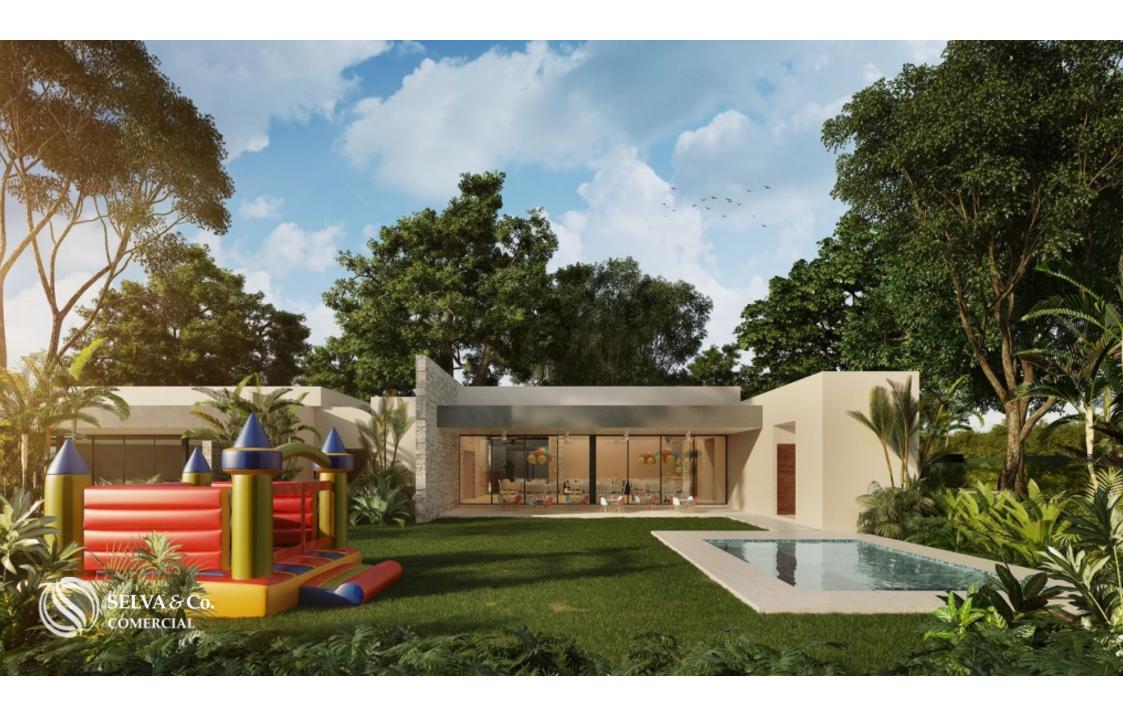

More than 15,000 m2 of green areas.

Multi-family / macro- lot with kids & family friendly concept, amenities and spaces for the whole family.

#### Amenities:

24/7 controlled access

1 km jogging trail

Dog park

Children's play area

Parking for 50 cars

Event room for adults

Children's event room

Soccer field

2 paddle courts

Tennis court

Children's playroom with indoor air conditioning area ,terrace and

gardens

Bathrooms, showers and changing rooms for men and women

3 entrances and exits for car access.