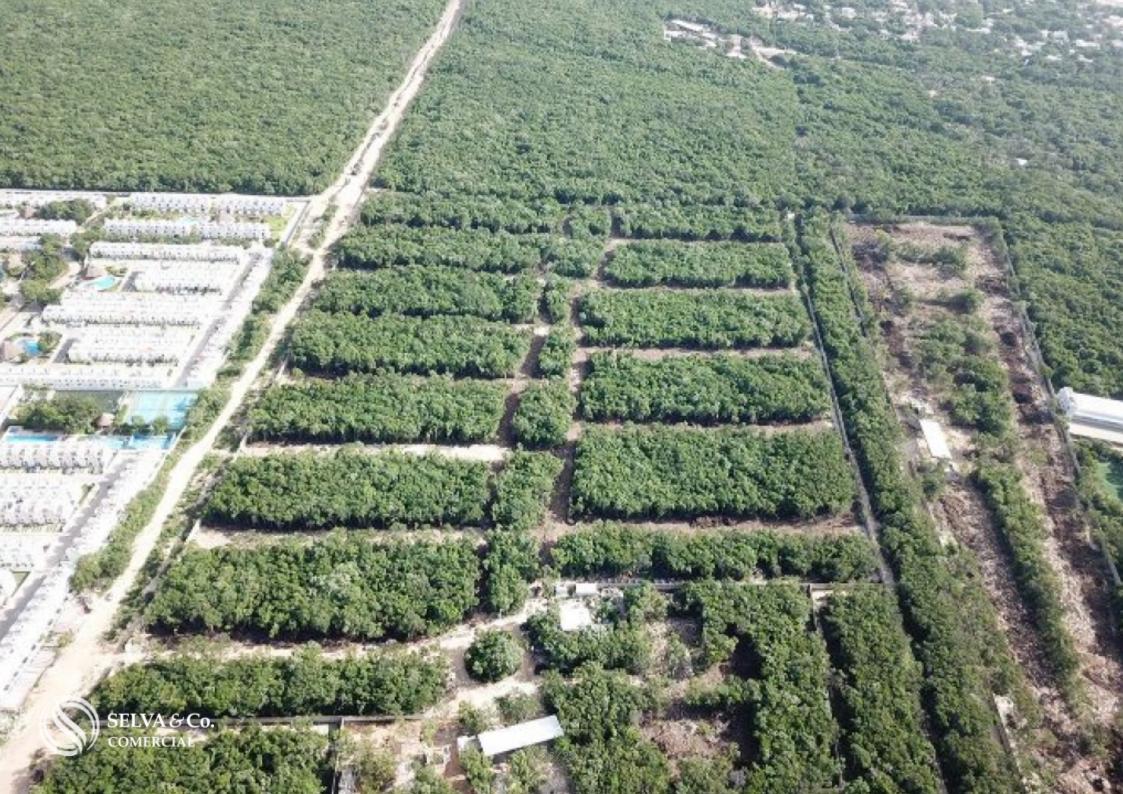

# Macro-lot / multifamily land for sale in the residential area of ??Playa del Carmen

| ID: MLS-DLPC200            | Location: Playa del Carmen    |
|----------------------------|-------------------------------|
| Type: Land                 | Land: 1,628 m2 / 17,523.79 ft |
| Land ha: 0.16 ha / 0.40 ac |                               |

#### **Description**

MLS-DLPC200

Multi-family land permit to develop 40 units inside luxury gated community, with amenities for sale in Playa del Carmen

Land for developers in Playa del Carmen.

Macro-lot / multifamily land for sale in the residential area of ??Playa del Carmen, in front of Playacar.

More than 15,000 m2 of green areas.

Multi-family / macro- lot with kids & family friendly concept, amenities and spaces for the whole family.