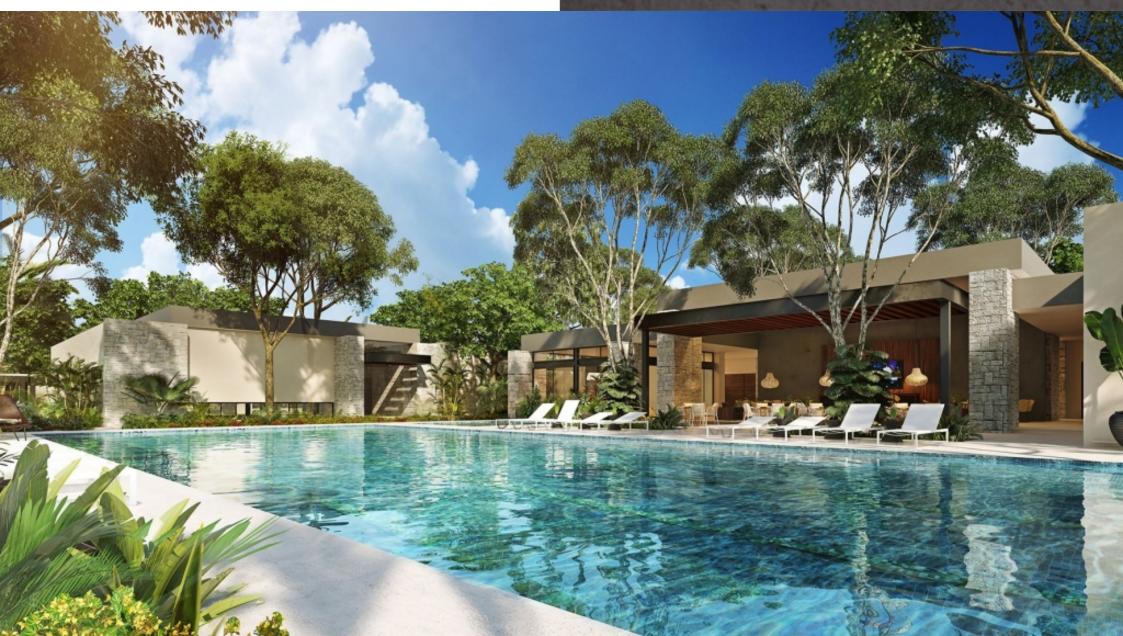

Reception

Club House:

Lobby

3 lane semi-Olympic pool

Children's pool

Terrace with bar

Sundeck area

170m2 gym

Soccer field

2 paddle courts

Tennis court

Children's playroom with indoor air conditioning area ,terrace and

gardens

Bathrooms, showers and changing rooms for men and women

3 entrances and exits for car access.