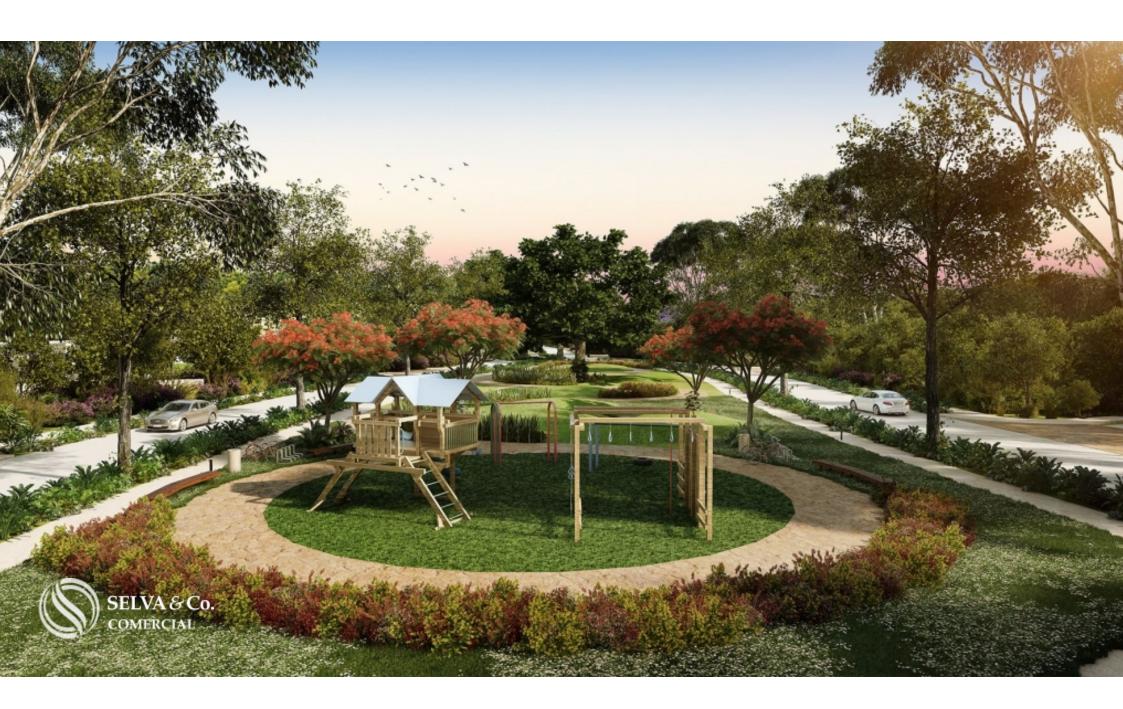

More than 15,000 m2 of green areas.

Multi-family / macro- lot with kids & family friendly concept, amenities and spaces for the whole family.

#### Amenities:

24/7 controlled access

1 km jogging trail

Dog park

Children's play area

Parking for 50 cars

Event room for adults

Children's event room