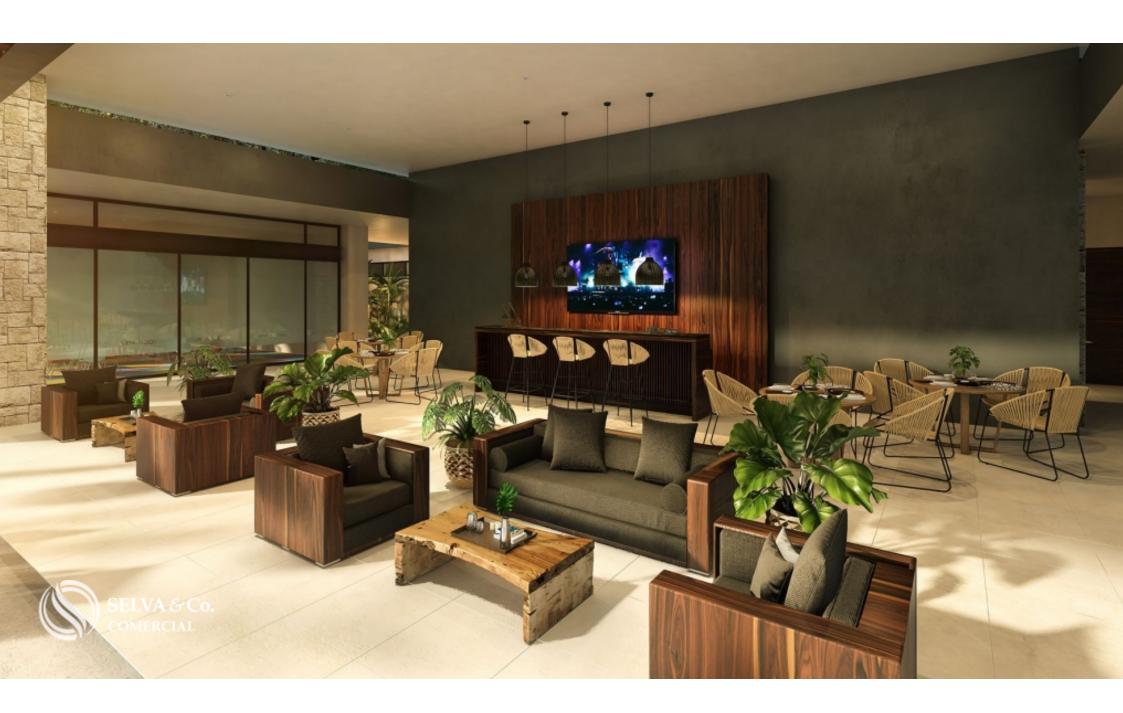

#### Amenities:

24/7 controlled access

1 km jogging trail

Dog park

Children's play area

Parking for 50 cars

Event room for adults

Children's event room

Reception

Club House:

Lobby

3 lane semi-Olympic pool

Children's pool

Terrace with bar

Sundeck area

170m2 gym