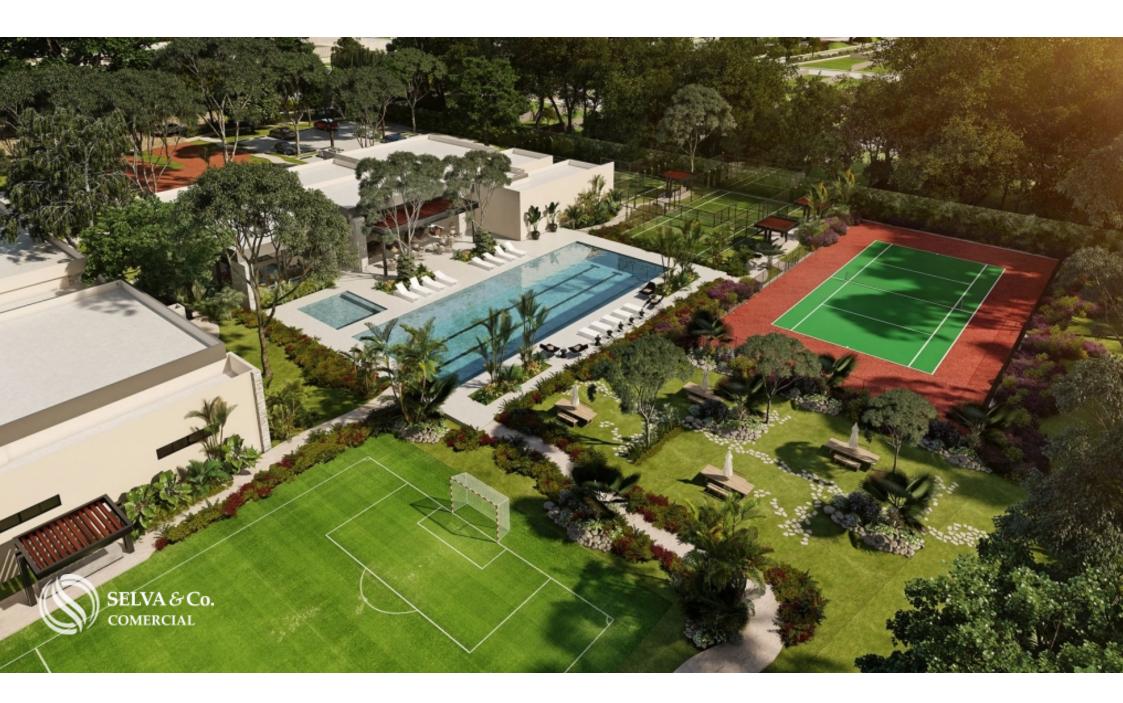

More than 15,000 m2 of green areas.

Multi-family / macro- lot with kids & family friendly concept, amenities and spaces for the whole family.

Reception

Club House:

Lobby

3 lane semi-Olympic pool

Children's pool

Terrace with bar

Sundeck area

170m2 gym

Soccer field

2 paddle courts

Tennis court

Children's playroom with indoor air conditioning area ,terrace and

gardens

Bathrooms, showers and changing rooms for men and women

3 entrances and exits for car access.