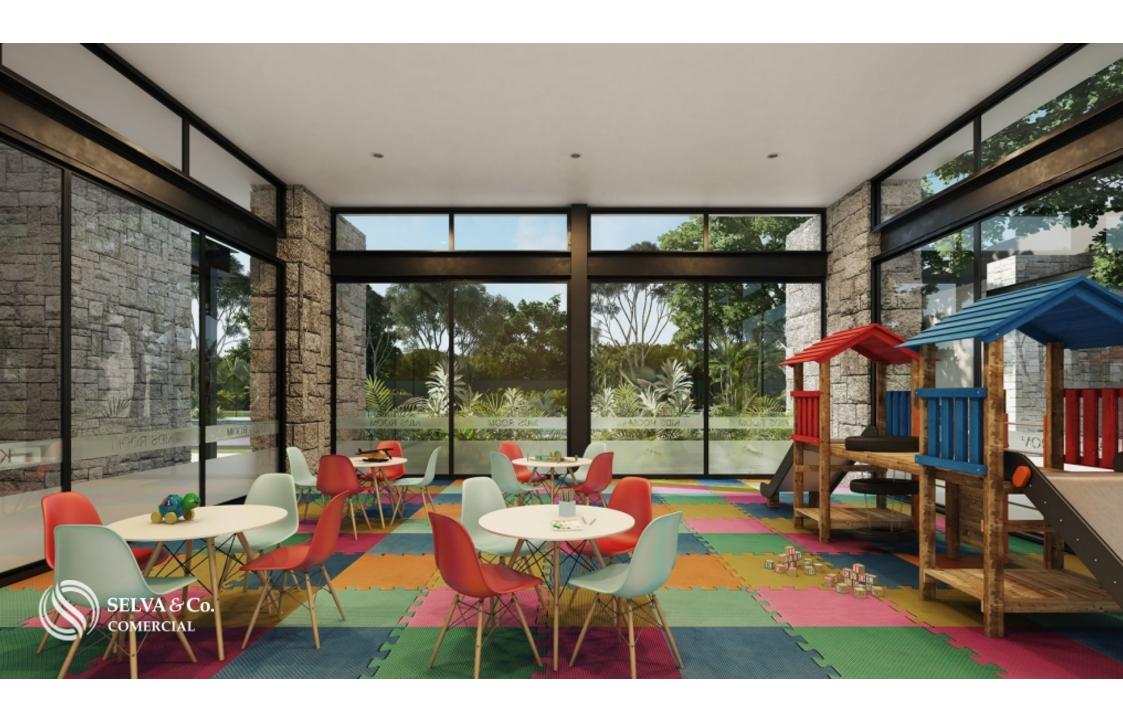

#### Amenities:

24/7 controlled access

1 km jogging trail

Dog park

Children's play area

Parking for 50 cars

Event room for adults

Children's event room

Soccer field

2 paddle courts

Tennis court

Children's playroom with indoor air conditioning area ,terrace and

gardens

Bathrooms, showers and changing rooms for men and women

3 entrances and exits for car access.