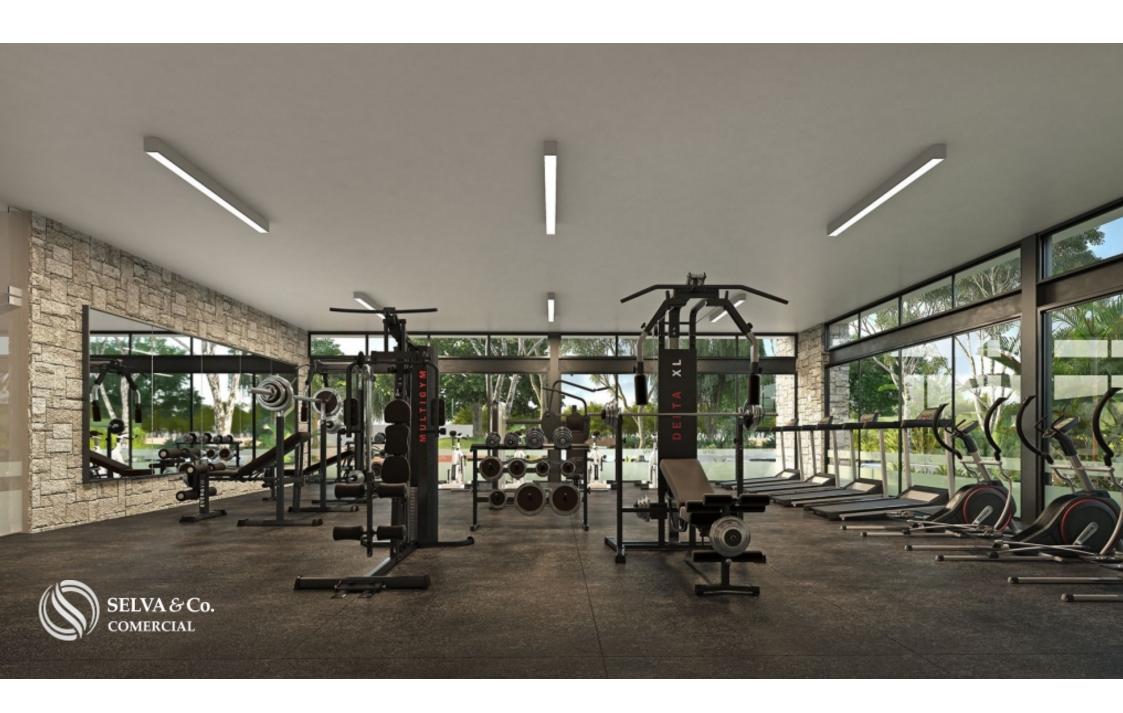

Reception

Club House:

Lobby

3 lane semi-Olympic pool

Children's pool

Terrace with bar

Sundeck area

170m2 gym