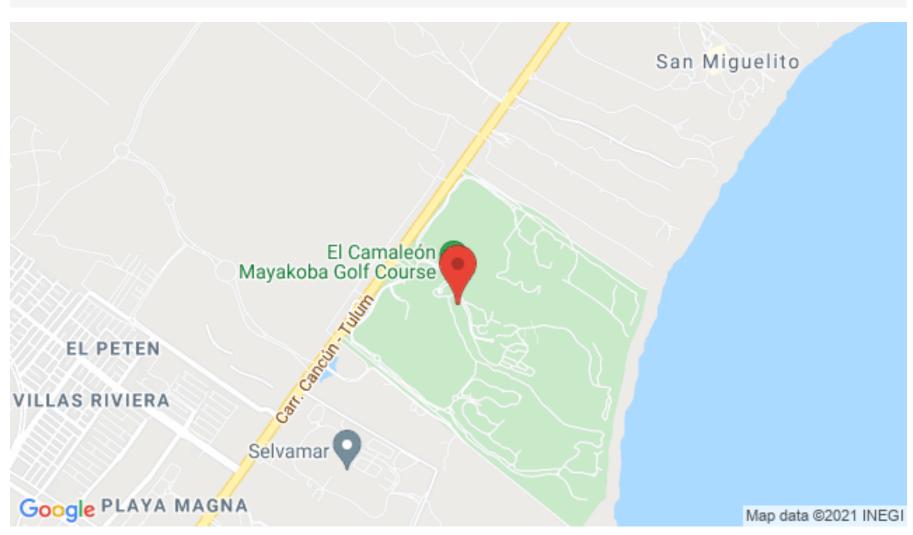

ice areas which guarantees its added value and an organized integral growth.

SALE of Local Commercial Rentado to Chain Recognized with Forced Rent Agreement to 20 years

? 1 local Medical Services Area.

Price: \$ 4,250,000 pesos

M2: 43.56m2

Yield: 10% annual rent 20 years (forced).

Contract Term: January 1, 2020 to 2040.

## **INVESTMENT ADVANTAGES**

Property with a 20-year notarized lease.

ROI 10% for 20 years guaranteed by contract.

Payment of rent free of maintenance costs and administration expenses.

Investment under Property Regime in Condominium (Deed Property).

The Monthly Income is NET, without additional deductions for maintenance fees or administration expenses.

The Rent is paid monthly as of January 2020.

Income is increased annually according to INPC.

## Location





MX 984 803 2058 / US 805 308 2900 www.selvacomercial.com