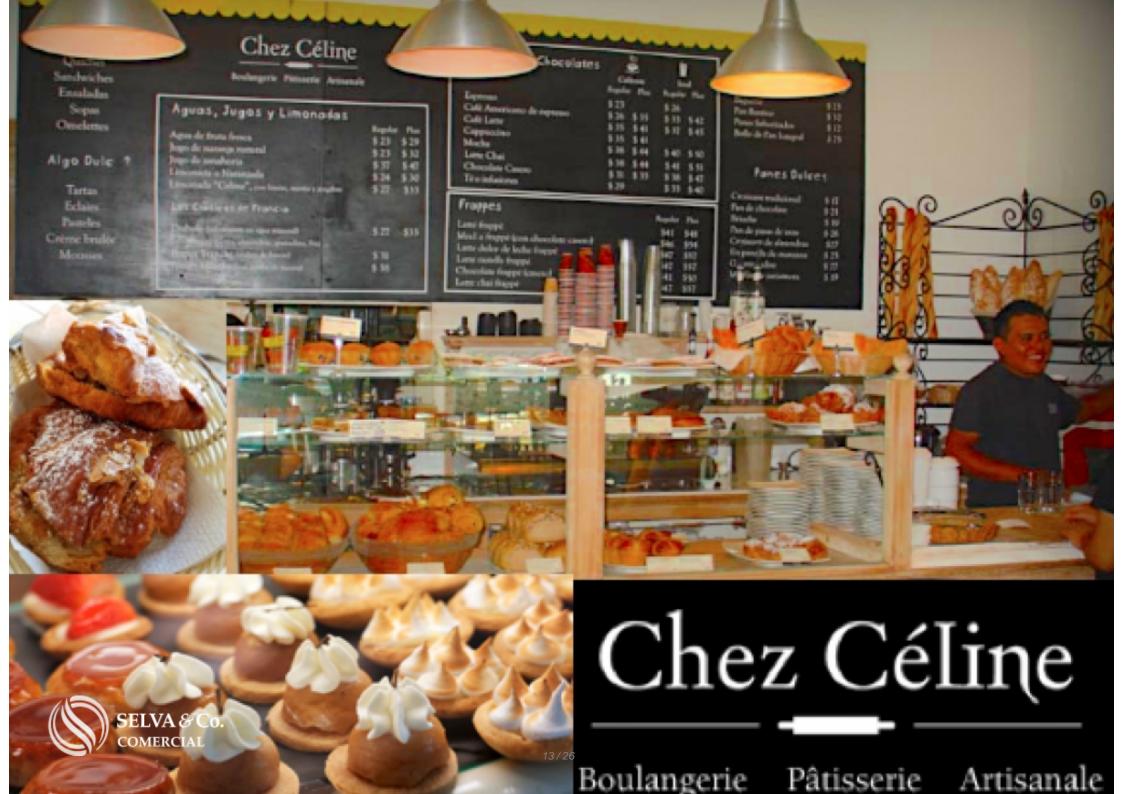

such as Starbucks, and the most iconic restaurants in Playa del Carmen such as "Chez Celine" and "La bodeguita de medio"

commercial premises on Fifth Avenue of Playa del Carmen, one of the best shopping streets in Mexico.