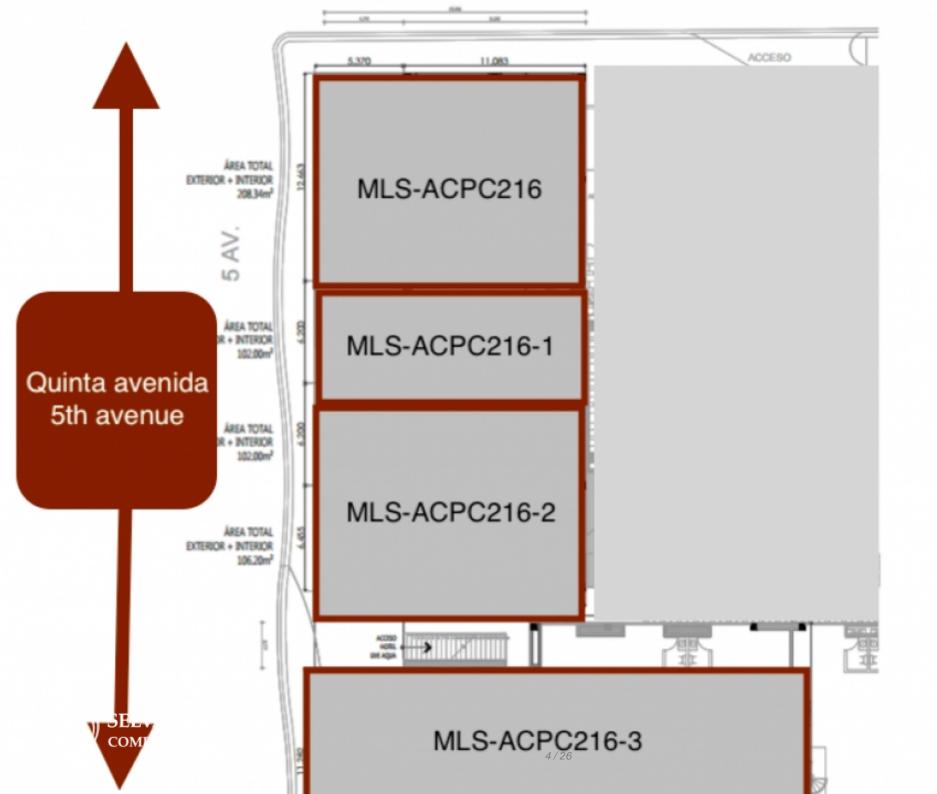

Welcome brokers!

Available commercial retail premises for sale:

MLS-ACPC216

2 retail premises together 13 m front

High floor: 206 m2

Low level: 141 m2

Total: 338 m2

Price: 2,400,000 USD

MLS-ACPC216-1

6.5 m front

High floor: 103 m2

Low level: 141 m2

Total: 244 m2

Price: 1,200,000 USD

#### MLS-ACPC216-2

2 retail premises together 13 m front

High floor: 206 m2

Low level: 172 m2

Total: 378 m2

Price: 3'060,000 USD

MLS-ACPC216-3

6.5 m front

High floor: 361 m2

Low level: 142 m2

Total: 503 m2

Price: 3'000,000 USD

#commercialpremises#commercialrealestate#inversionistasmexico#inversionistas#commercialinvestment#localcomercialenventa#plazacomercialenventa#bienesraicescomerciales#plazaenventa