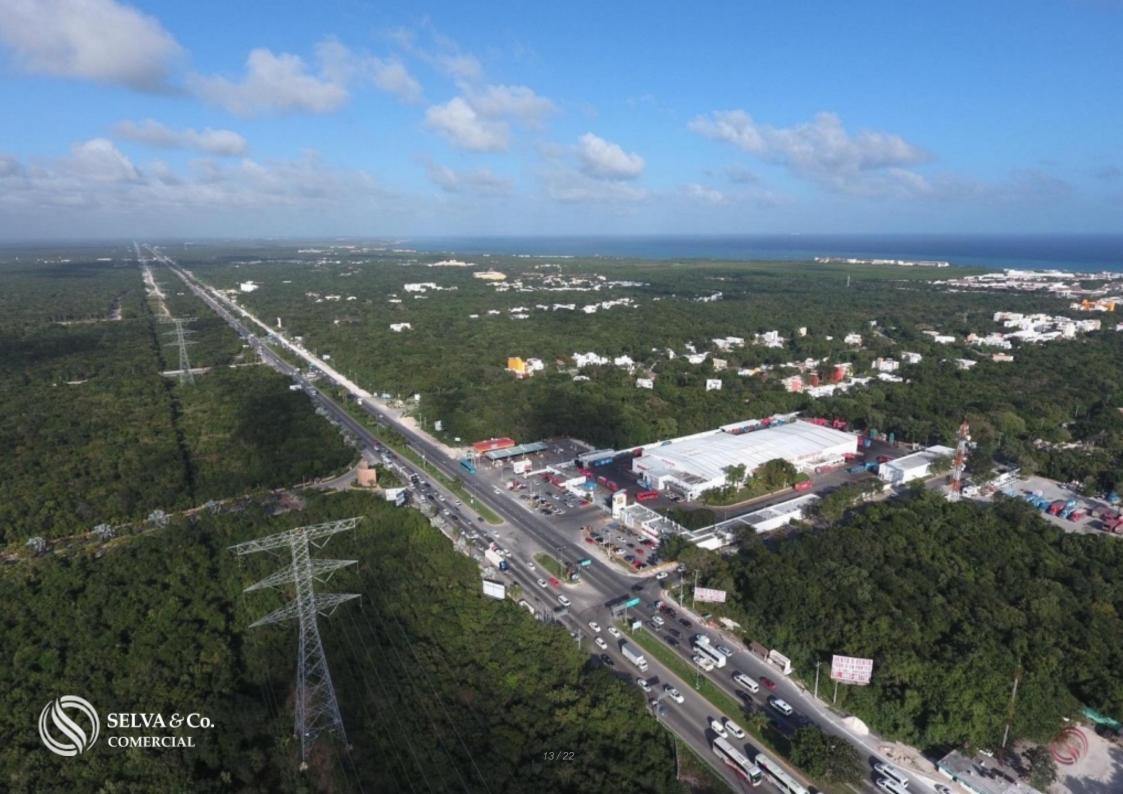

## Land Plot in Diamond Zone in Playa del Carmen

ID: MLS-ALPC208

Type: Land

Land: 5,980 m2 / 64,368.72 ft

Land use: Mixto

Location: Playa del Carmen

Construction: 60 m2 / 645.84 ft

Land ha: 0.60 ha / 1.48 ac

## Description

MLS-ALPC208

Land Plot in Diamond Zone in Playa del Carmen

Land next to the famous Truck Park in playa del Carmen.

Commercial land located on the road of cancun - Tulum next to market truck park.

Federal highway, bushland, region 004, apple 21, lot 009-01

a few meters from Mayakoba City, Selvamar, El Cielo, Magna Beach and The Fives

All these residential areas require a commercial area and services at hand!