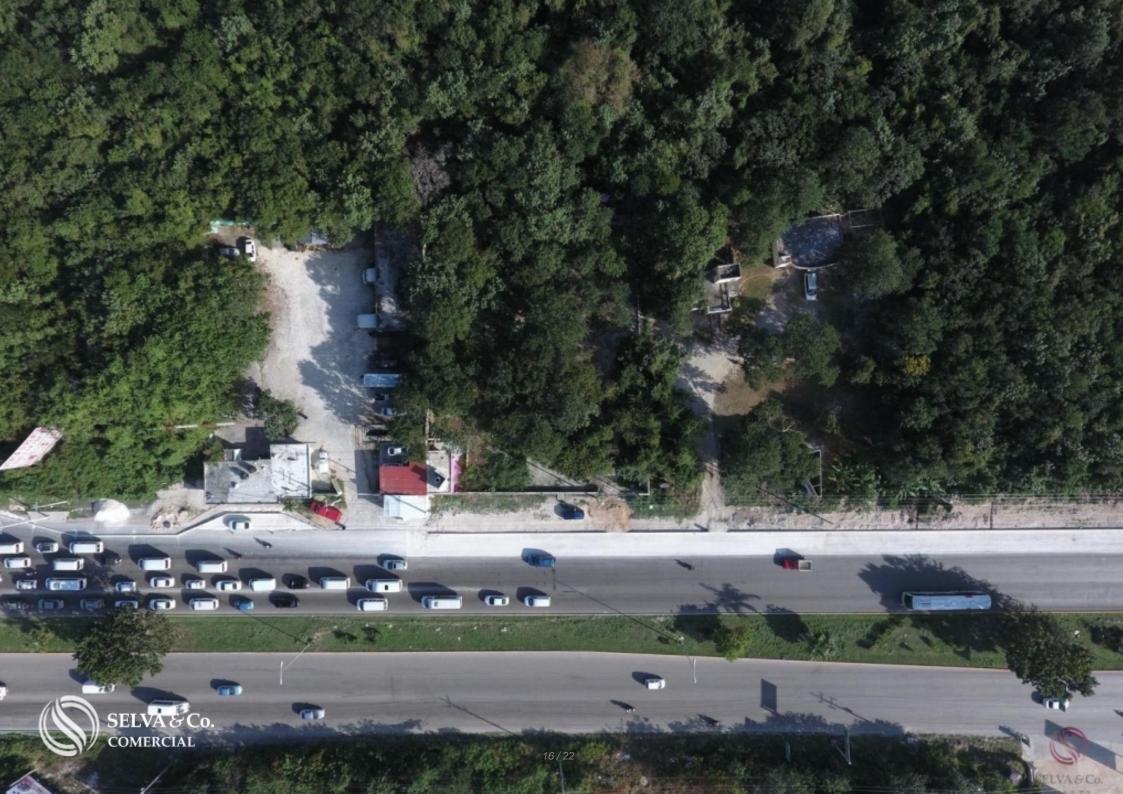

## Land Plot in Diamond Zone in Playa del Carmen

ID: MLS-ALPC208

Type: Land

Land: 5,980 m2 / 64,368.72 ft

Land use: Mixto

Location: Playa del Carmen

Construction: 60 m2 / 645.84 ft

Land ha: 0.60 ha / 1.48 ac

## Description

MLS-ALPC208

Land Plot in Diamond Zone in Playa del Carmen

Land next to the famous Truck Park in playa del Carmen.

Commercial land located on the road of cancun - Tulum next to market truck park.

Federal highway, bushland, region 004, apple 21, lot 009-01

a few meters from Mayakoba City, Selvamar, El Cielo, Magna Beach and The Fives

All these residential areas require a commercial area and services at hand!