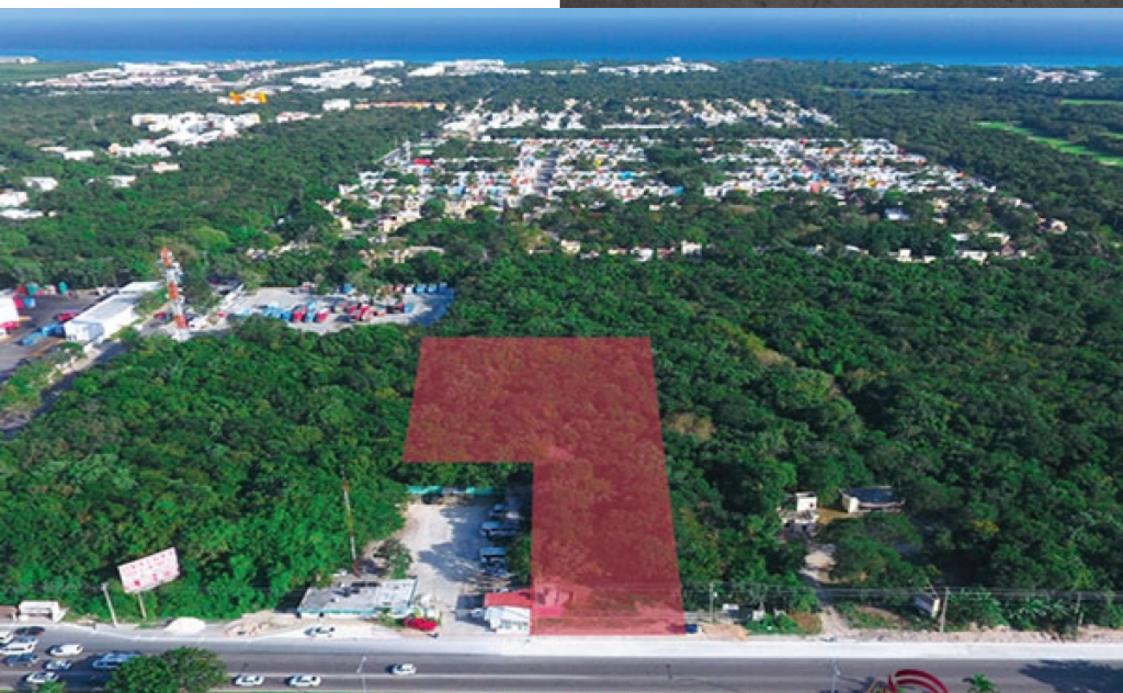

## Land Plot in Diamond Zone in Playa del Carmen

ID: MLS-ALPC208

Type: Land

Land: 5,980 m2 / 64,368.72 ft

Land use: Mixto

Location: Playa del Carmen

Construction: 60 m2 / 645.84 ft

Land ha: 0.60 ha / 1.48 ac

## Description

MLS-ALPC208

Land Plot in Diamond Zone in Playa del Carmen

Land next to the famous Truck Park in playa del Carmen.

Commercial land located on the road of cancun - Tulum next to market truck park.

Federal highway, bushland, region 004, apple 21, lot 009-01

a few meters from Mayakoba City, Selvamar, El Cielo, Magna Beach and The Fives

All these residential areas require a commercial area and services at hand!