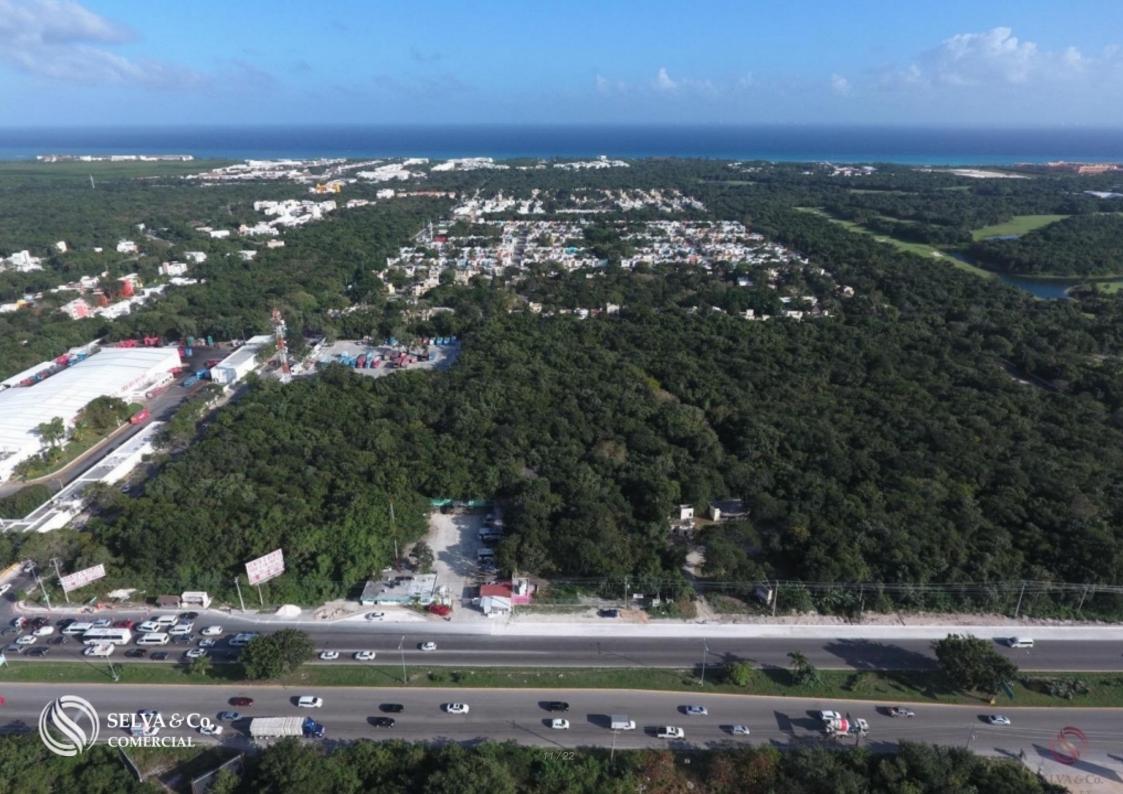

## Land Plot in Diamond Zone in Playa del Carmen

ID: MLS-ALPC208

Type: Land

Land: 5,980 m2 / 64,368.72 ft

Land use: Mixto

Location: Playa del Carmen

Construction: 60 m2 / 645.84 ft

Land ha: 0.60 ha / 1.48 ac

## Description

MLS-ALPC208

Land Plot in Diamond Zone in Playa del Carmen

Land next to the famous Truck Park in playa del Carmen.

Commercial land located on the road of cancun - Tulum next to market truck park.

Federal highway, bushland, region 004, apple 21, lot 009-01

a few meters from Mayakoba City, Selvamar, El Cielo, Magna Beach and The Fives

All these residential areas require a commercial area and services at hand!