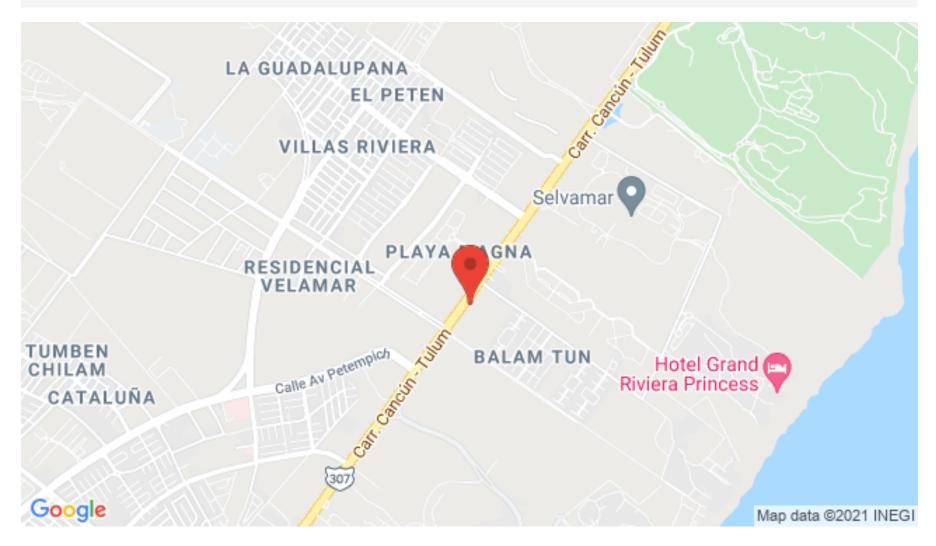

cation: Playa del Carmen

Construction: 60 m2 / 645.84 ft

Land ha: 0.60 ha / 1.48 ac





















.

10112

r.ol

-

-

**(** 





1

(iii)

1



-

-1

T

.

1

1 0 m

-

14/22

1

- C

.....











## Description

MLS-ALPC208

Land Plot in Diamond Zone in Playa del Carmen

Land next to the famous Truck Park in playa del Carmen.

Commercial land located on the road of cancun - Tulum next to market truck park.

Federal highway, bushland, region 004, apple 21, lot 009-01

a few meters from Mayakoba City, Selvamar, El Cielo, Magna Beach and The Fives

All these residential areas require a commercial area and services at hand!

Size: 5980m2

Construction Size: 60m2

Price for m2: From \$ 260 usd to \$ 220 USD

Total price: From \$ 1?554,800 usd to \$ 1?315,600 USD

## Location





MX 984 803 2058 / US 805 308 2900 www.selvacomercial.com