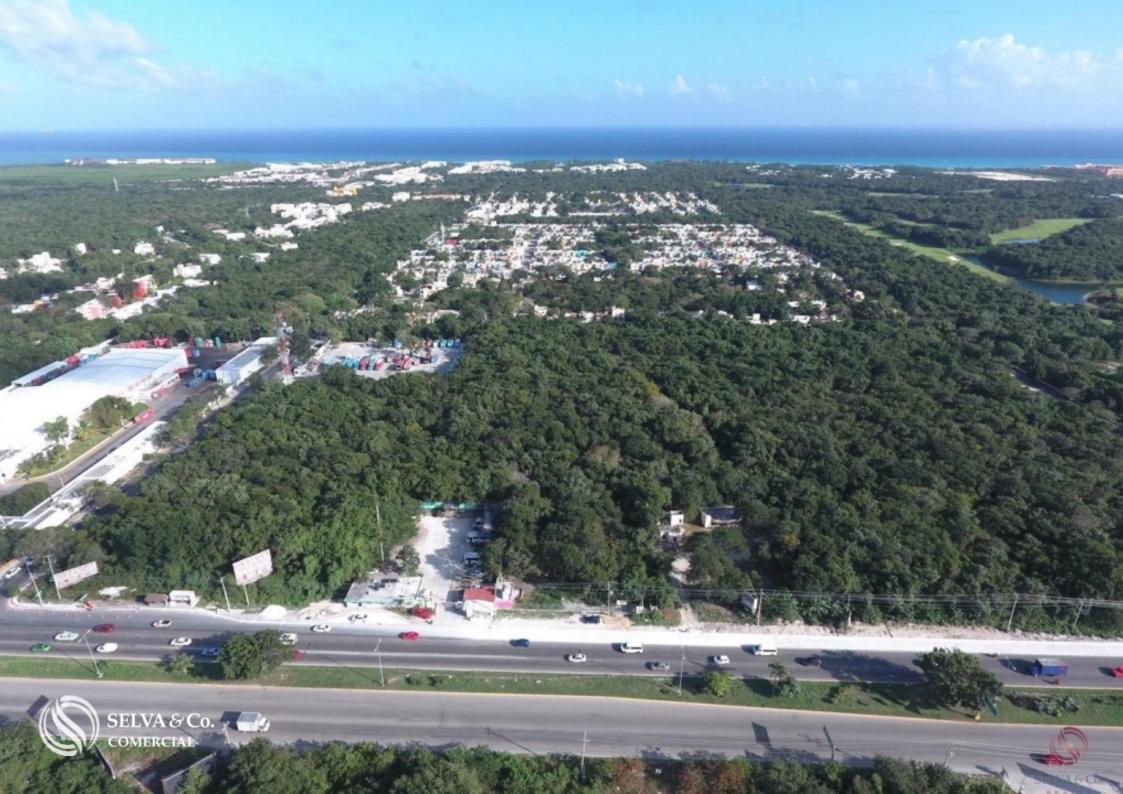

## Description

MLS-ALPC208

Land Plot in Diamond Zone in Playa del Carmen

Land next to the famous Truck Park in playa del Carmen.

Commercial land located on the road of cancun - Tulum next to market truck park.

Federal highway, bushland, region 004, apple 21, lot 009-01

a few meters from Mayakoba City, Selvamar, El Cielo, Magna Beach and The Fives

All these residential areas require a commercial area and services at hand!