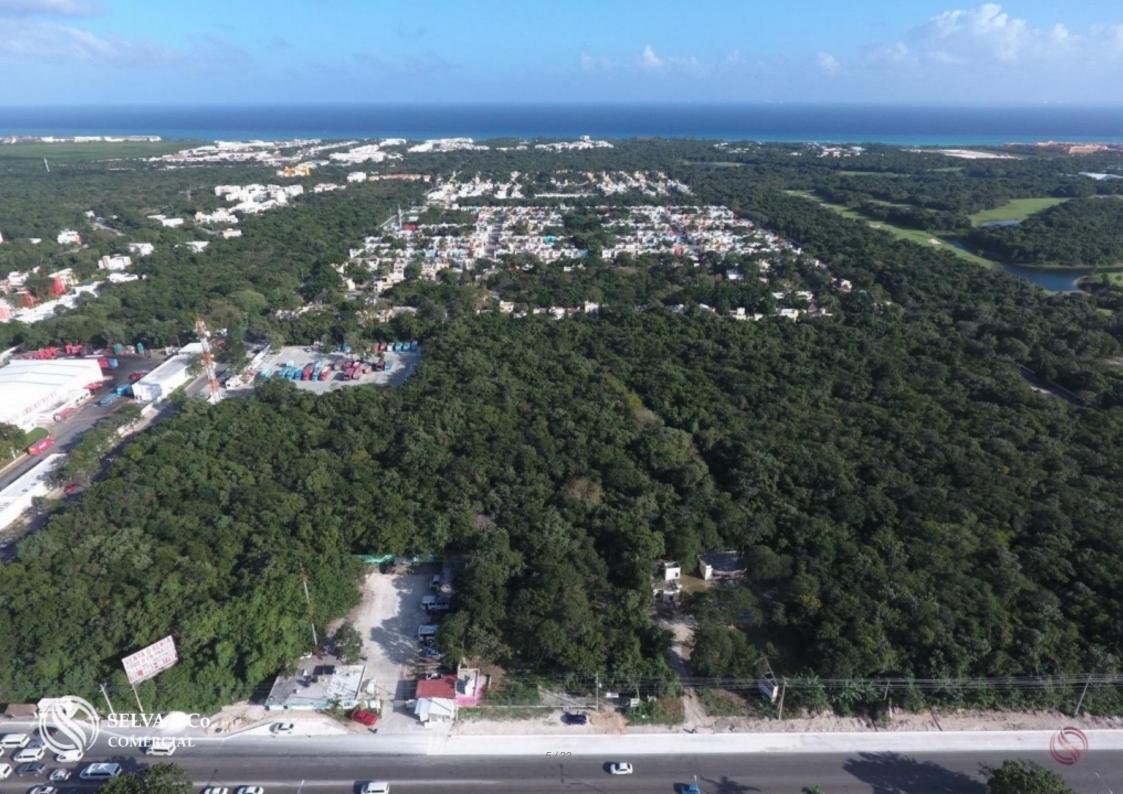

## Description

MLS-ALPC208

Land Plot in Diamond Zone in Playa del Carmen

Land next to the famous Truck Park in playa del Carmen.

Commercial land located on the road of cancun - Tulum next to market truck park.

Federal highway, bushland, region 004, apple 21, lot 009-01

a few meters from Mayakoba City, Selvamar, El Cielo, Magna Beach and The Fives

All these residential areas require a commercial area and services at hand!