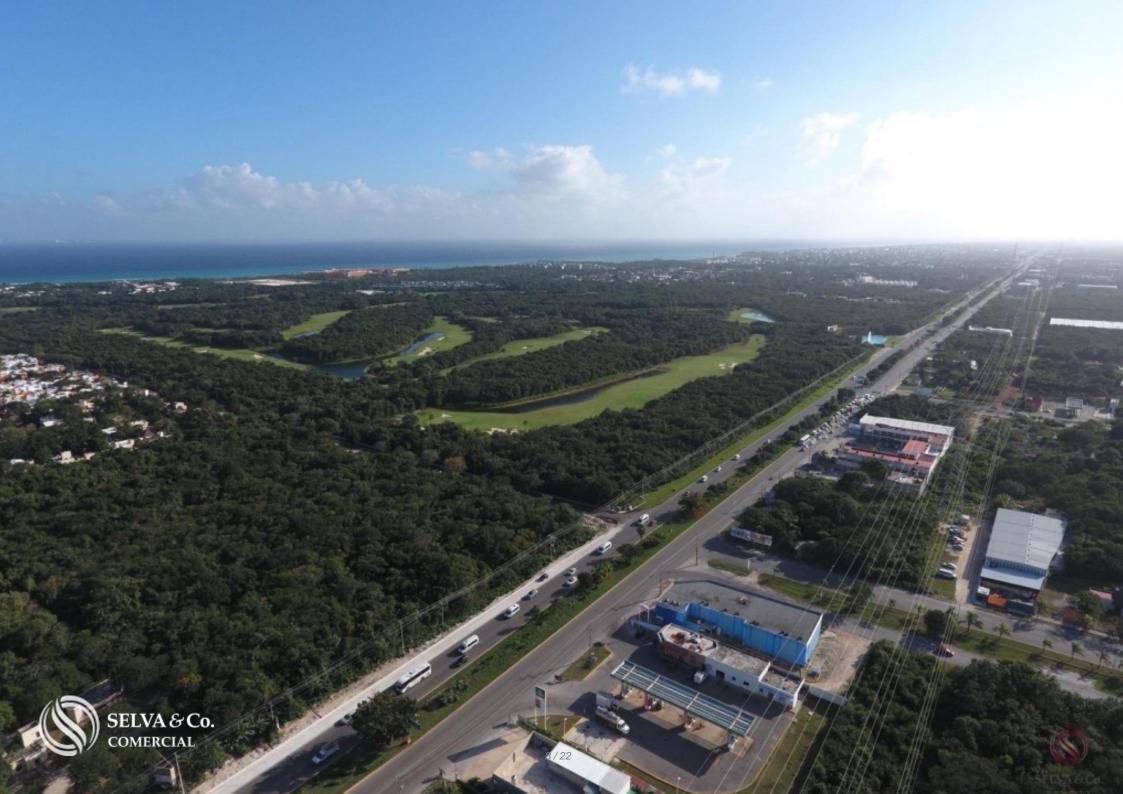

Federal highway, bushland, region 004, apple 21, lot 009-01

a few meters from Mayakoba City, Selvamar, El Cielo, Magna Beach and The Fives

All these residential areas require a commercial area and services at hand!