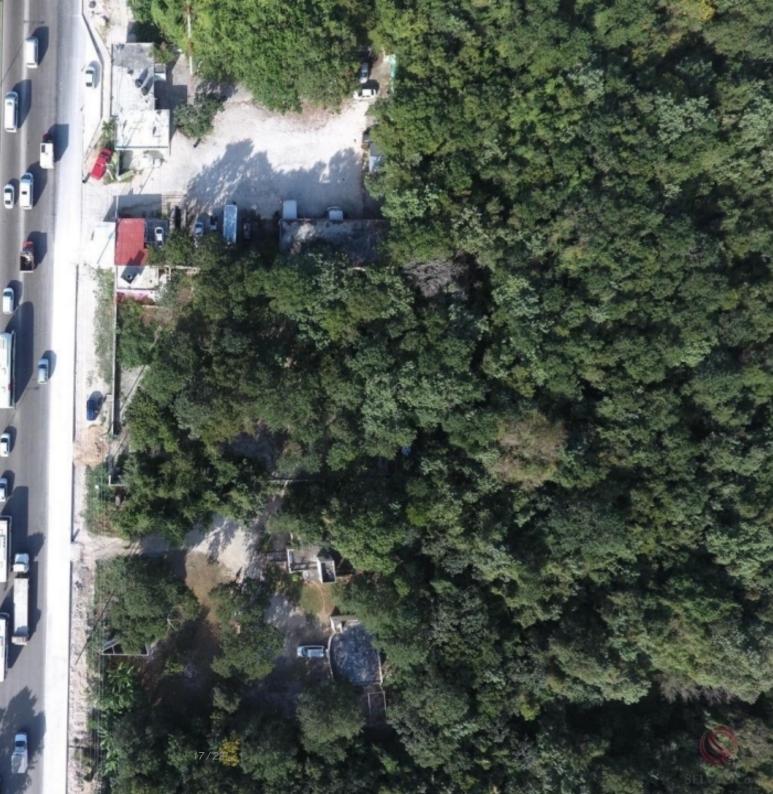

## Land Plot in Diamond Zone in Playa del Carmen

ID: MLS-ALPC208

Type: Land

Land: 5,980 m2 / 64,368.72 ft

Land use: Mixto

Location: Playa del Carmen

Construction: 60 m2 / 645.84 ft

Land ha: 0.60 ha / 1.48 ac

## Description

MLS-ALPC208

Land Plot in Diamond Zone in Playa del Carmen

Land next to the famous Truck Park in playa del Carmen.

Commercial land located on the road of cancun - Tulum next to market truck park.

Federal highway, bushland, region 004, apple 21, lot 009-01

a few meters from Mayakoba City, Selvamar, El Cielo, Magna Beach and The Fives

All these residential areas require a commercial area and services at hand!