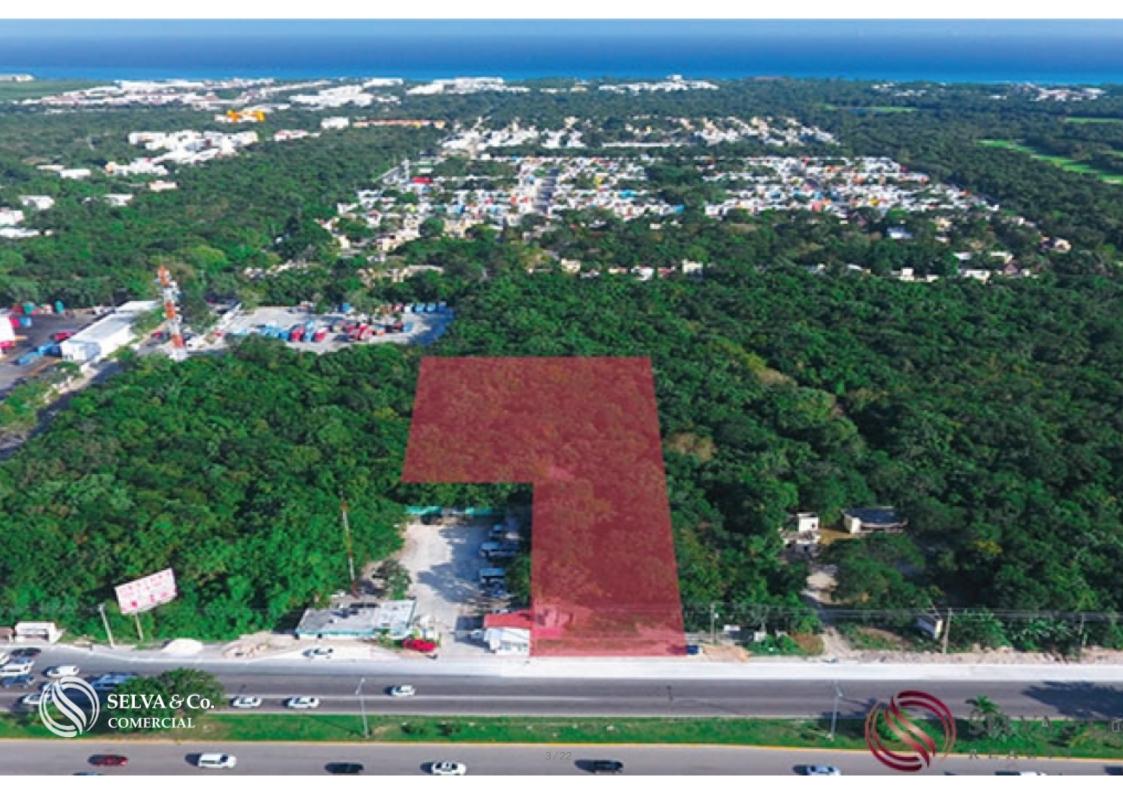

## Land Plot in Diamond Zone in Playa del Carmen

ID: MLS-ALPC208

Type: Land

Land: 5,980 m2 / 64,368.72 ft

Land use: Mixto

Location: Playa del Carmen

Construction: 60 m2 / 645.84 ft

Land ha: 0.60 ha / 1.48 ac

## Description

MLS-ALPC208

Land Plot in Diamond Zone in Playa del Carmen

Land next to the famous Truck Park in playa del Carmen.

Commercial land located on the road of cancun - Tulum next to market truck park.

Federal highway, bushland, region 004, apple 21, lot 009-01

a few meters from Mayakoba City, Selvamar, El Cielo, Magna Beach and The Fives

All these residential areas require a commercial area and services at hand!