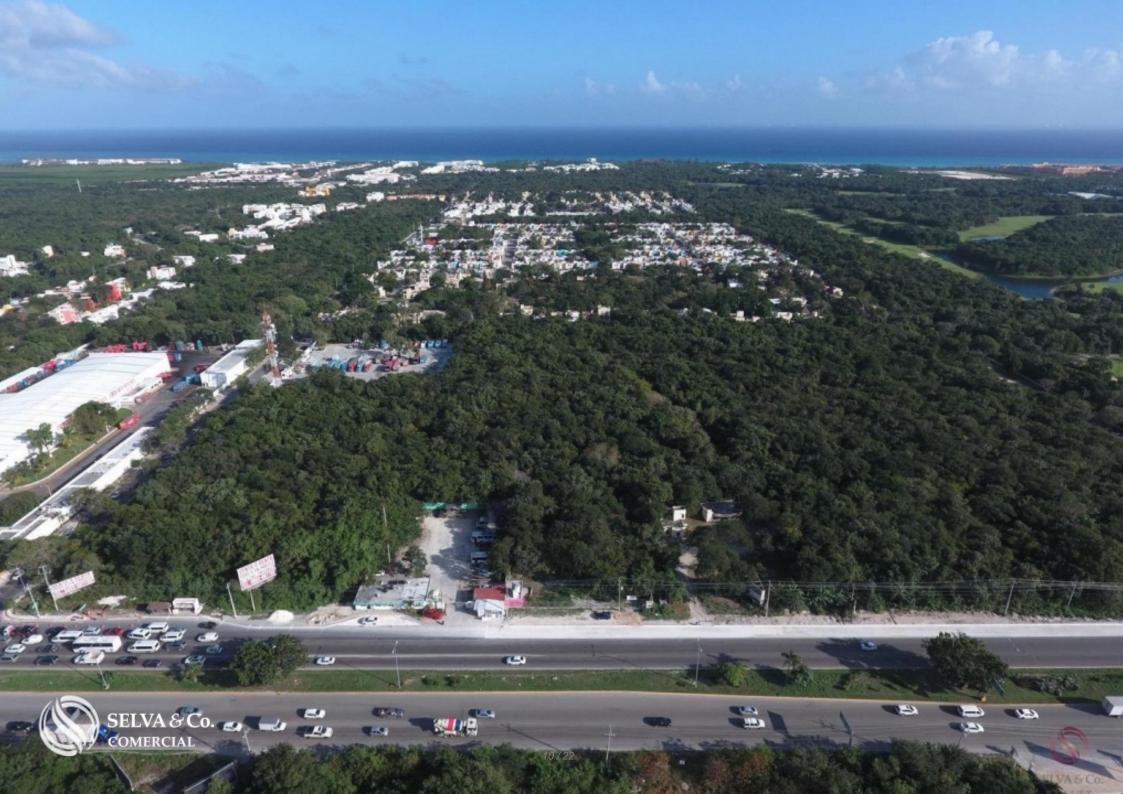

## Land Plot in Diamond Zone in Playa del Carmen

ID: MLS-ALPC208

Type: Land

Land: 5,980 m2 / 64,368.72 ft

Land use: Mixto

Location: Playa del Carmen

Construction: 60 m2 / 645.84 ft

Land ha: 0.60 ha / 1.48 ac

## Description

MLS-ALPC208

Land Plot in Diamond Zone in Playa del Carmen

Land next to the famous Truck Park in playa del Carmen.

Commercial land located on the road of cancun - Tulum next to market truck park.

Federal highway, bushland, region 004, apple 21, lot 009-01

a few meters from Mayakoba City, Selvamar, El Cielo, Magna Beach and The Fives

All these residential areas require a commercial area and services at hand!