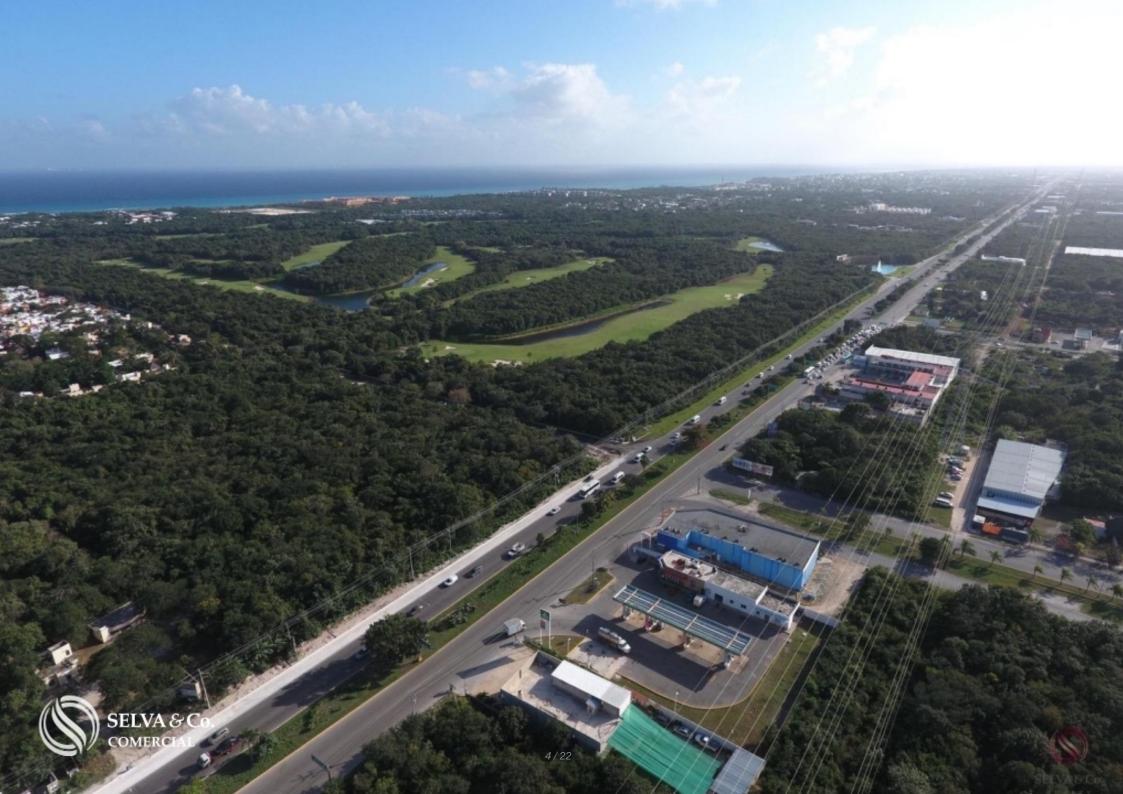

## Description

MLS-ALPC208

Land Plot in Diamond Zone in Playa del Carmen

Land next to the famous Truck Park in playa del Carmen.

Commercial land located on the road of cancun - Tulum next to market truck park.

Federal highway, bushland, region 004, apple 21, lot 009-01

a few meters from Mayakoba City, Selvamar, El Cielo, Magna Beach and The Fives

All these residential areas require a commercial area and services at hand!