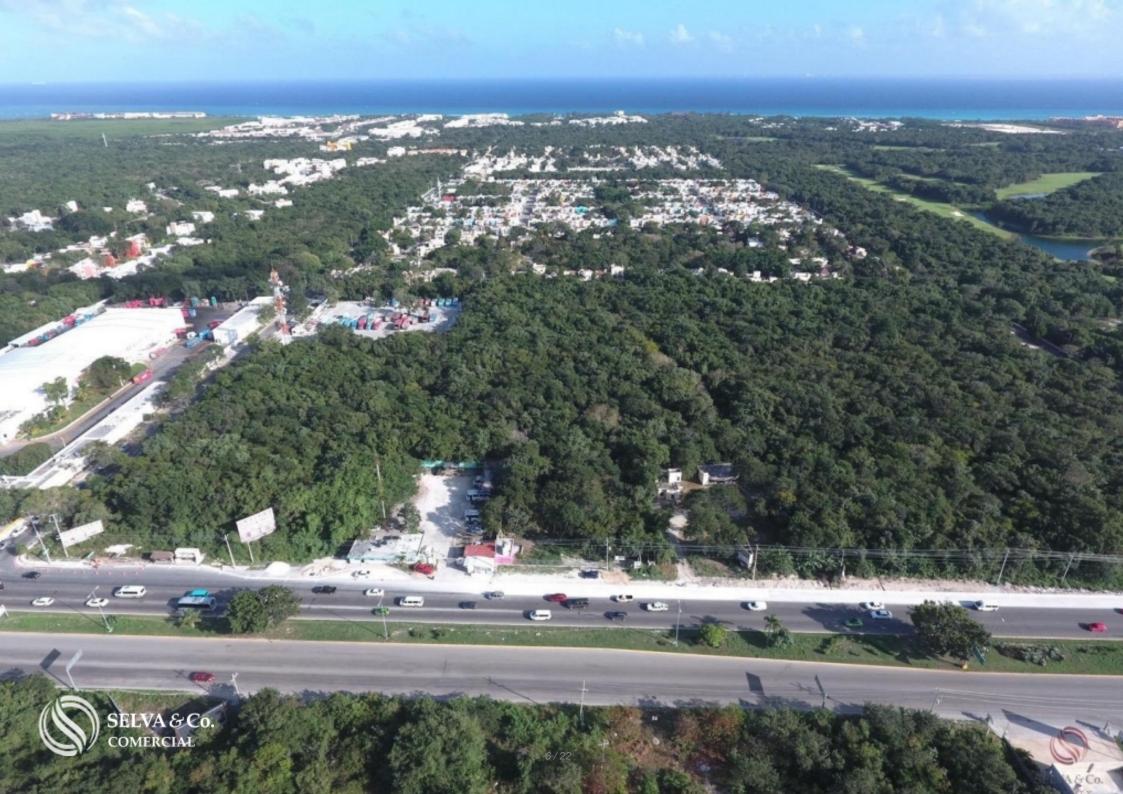

## Description

MLS-ALPC208

Land Plot in Diamond Zone in Playa del Carmen

Land next to the famous Truck Park in playa del Carmen.

Commercial land located on the road of cancun - Tulum next to market truck park.

Federal highway, bushland, region 004, apple 21, lot 009-01

a few meters from Mayakoba City, Selvamar, El Cielo, Magna Beach and The Fives

All these residential areas require a commercial area and services at hand!