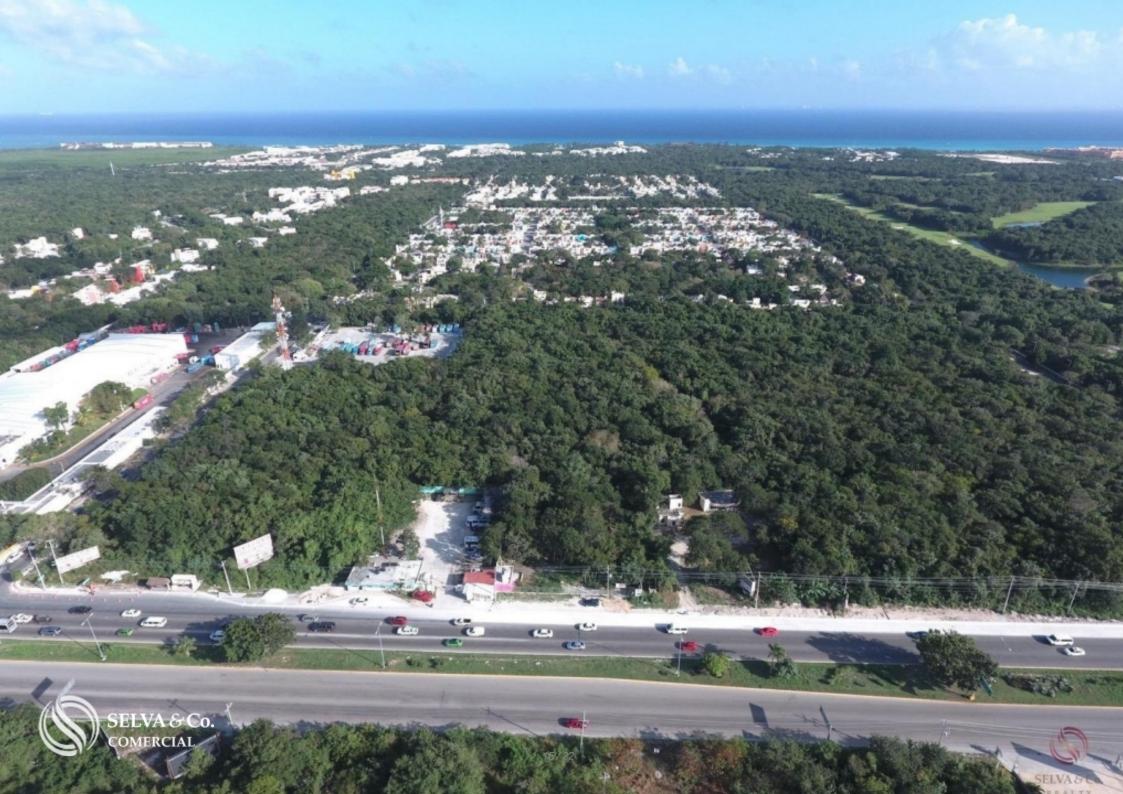

## Land Plot in Diamond Zone in Playa del Carmen

ID: MLS-ALPC208

Type: Land

Land: 5,980 m2 / 64,368.72 ft

Land use: Mixto

Location: Playa del Carmen

Construction: 60 m2 / 645.84 ft

Land ha: 0.60 ha / 1.48 ac

## Description

MLS-ALPC208

Land Plot in Diamond Zone in Playa del Carmen

Land next to the famous Truck Park in playa del Carmen.

Commercial land located on the road of cancun - Tulum next to market truck park.

Federal highway, bushland, region 004, apple 21, lot 009-01

a few meters from Mayakoba City, Selvamar, El Cielo, Magna Beach and The Fives

All these residential areas require a commercial area and services at hand!