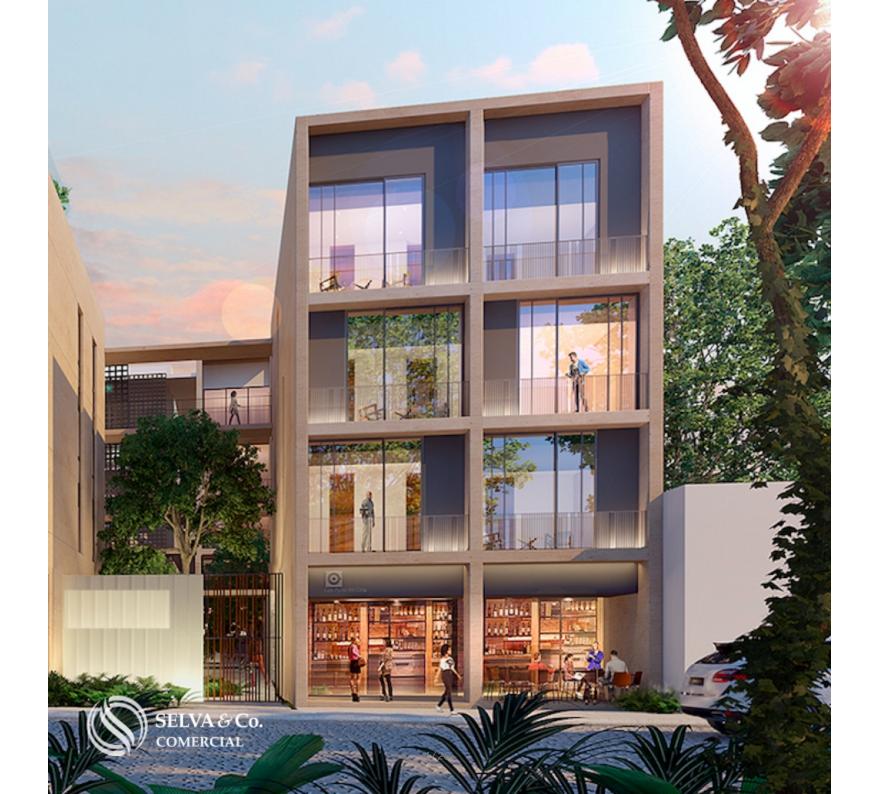

### **Description**

MLS-ACPC214

Commercial premises for sale in Ejido Playa del Carmen, in a condominium building, in front of a natural park.

Commercial premises in a residential building with 44 apartments.

Located in the residential area of ??El Ejido, in the Urban area of ??Playa

del Carmen, Uptown, 10 minutes from the beach and the famous Fifth Avenue, just 3 blocks from the Federal Highway.

#### PRICE:

1 Commercial premises for sale in front of a natural park

37m2

1?401,000 PESOS (70,050 USD)

If you want to know the rental amounts in the area, give us a call and we will gladly

advice you.

Prices are in pesos, the exchange rate used for this publication is 20 Mexican pesos per US dollar.