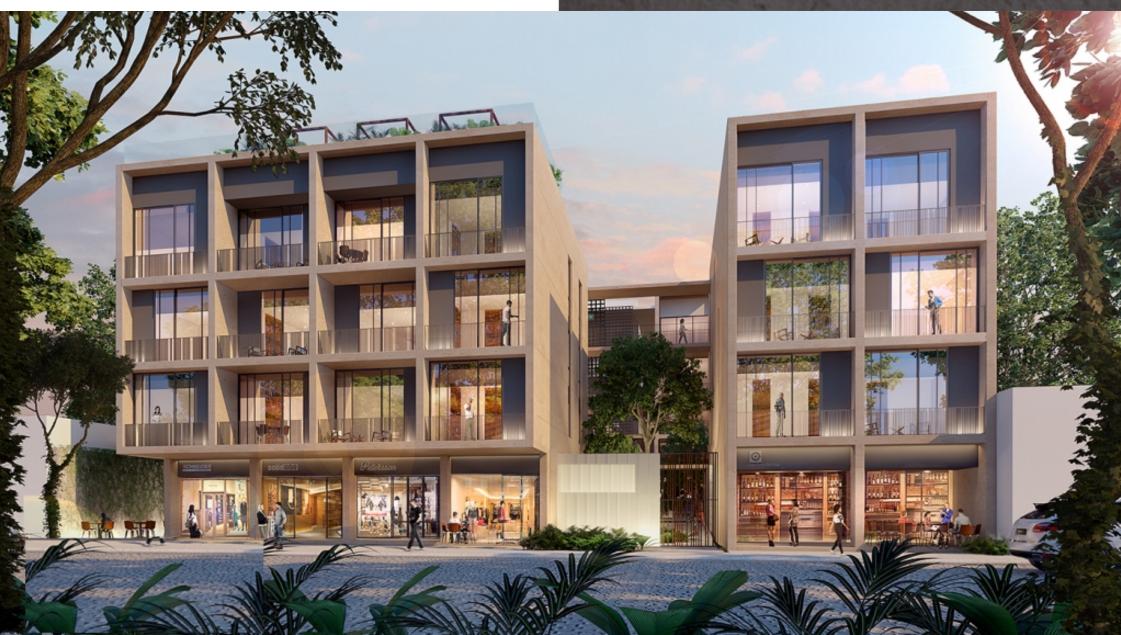

### **Description**

MLS-ACPC214

Commercial premises for sale in Ejido Playa del Carmen, in a condominium building, in front of a natural park.

Commercial premises in a residential building with 44 apartments.

Located in the residential area of ??El Ejido, in the Urban area of ??Playa

del Carmen, Uptown, 10 minutes from the beach and the famous Fifth Avenue, just 3 blocks from the Federal Highway.

#### PRICE:

1 Commercial premises for sale in front of a natural park

37m2

1?401,000 PESOS (70,050 USD)

If you want to know the rental amounts in the area, give us a call and we will gladly

advice you.

Prices are in pesos, the exchange rate used for this publication is 20 Mexican pesos per US dollar.