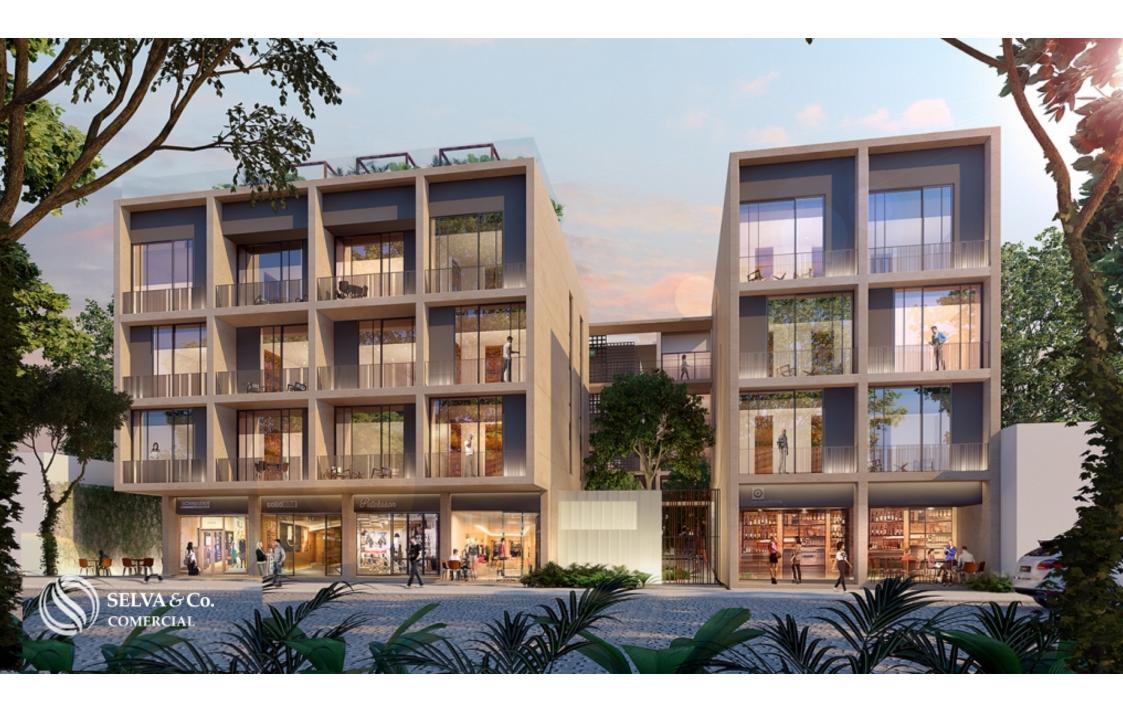

### **Description**

MLS-ACPC214

Commercial premises for sale in Ejido Playa del Carmen, in a condominium building, in front of a natural park.

Commercial premises in a residential building with 44 apartments.

Located in the residential area of ??El Ejido, in the Urban area of ??Playa

del Carmen, Uptown, 10 minutes from the beach and the famous Fifth Avenue, just 3 blocks from the Federal Highway.

#### PRICE:

1 Commercial premises for sale in front of a natural park

37m2

1?401,000 PESOS (70,050 USD)

If you want to know the rental amounts in the area, give us a call and we will gladly

advice you.

Prices are in pesos, the exchange rate used for this publication is 20 Mexican pesos per US dollar.