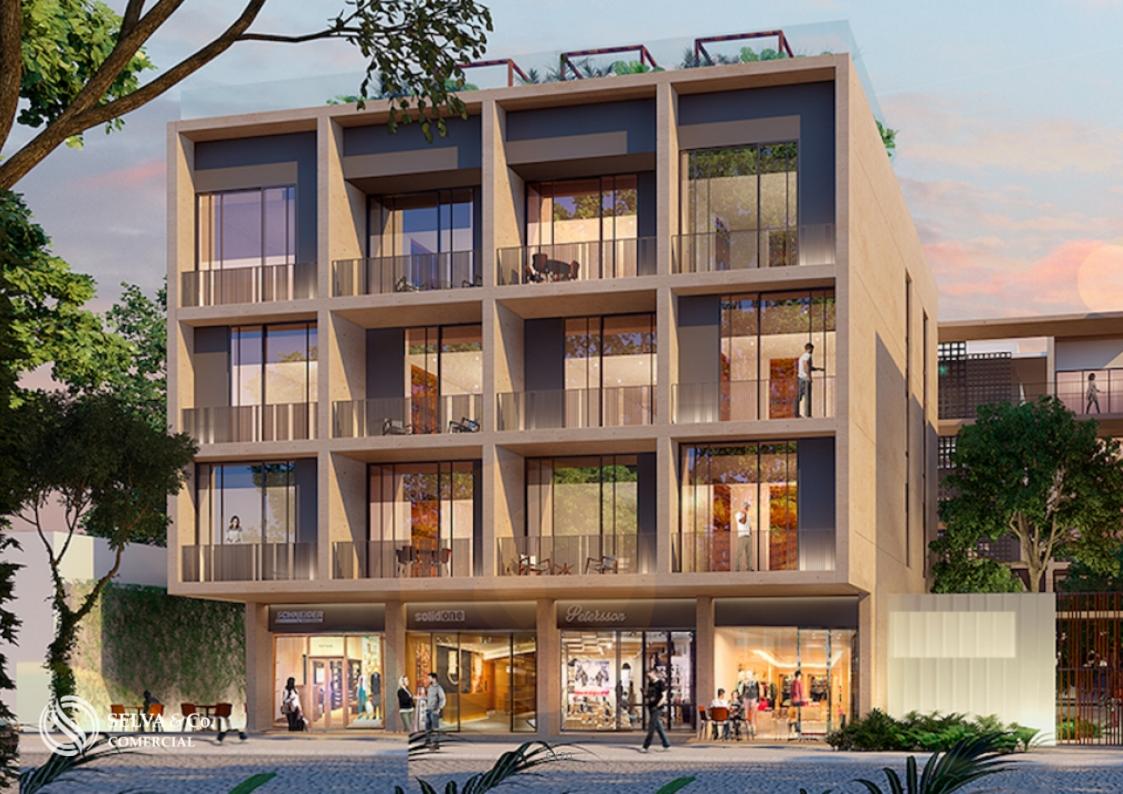

### **Description**

MLS-ACPC214

Commercial premises for sale in Ejido Playa del Carmen, in a condominium building, in front of a natural park.

Commercial premises in a residential building with 44 apartments.

Located in the residential area of ??El Ejido, in the Urban area of ??Playa

del Carmen, Uptown, 10 minutes from the beach and the famous Fifth Avenue, just 3 blocks from the Federal Highway.

#### PRICE:

1 Commercial premises for sale in front of a natural park

37m2

1?401,000 PESOS (70,050 USD)

If you want to know the rental amounts in the area, give us a call and we will gladly

advice you.

Prices are in pesos, the exchange rate used for this publication is 20 Mexican pesos per US dollar.