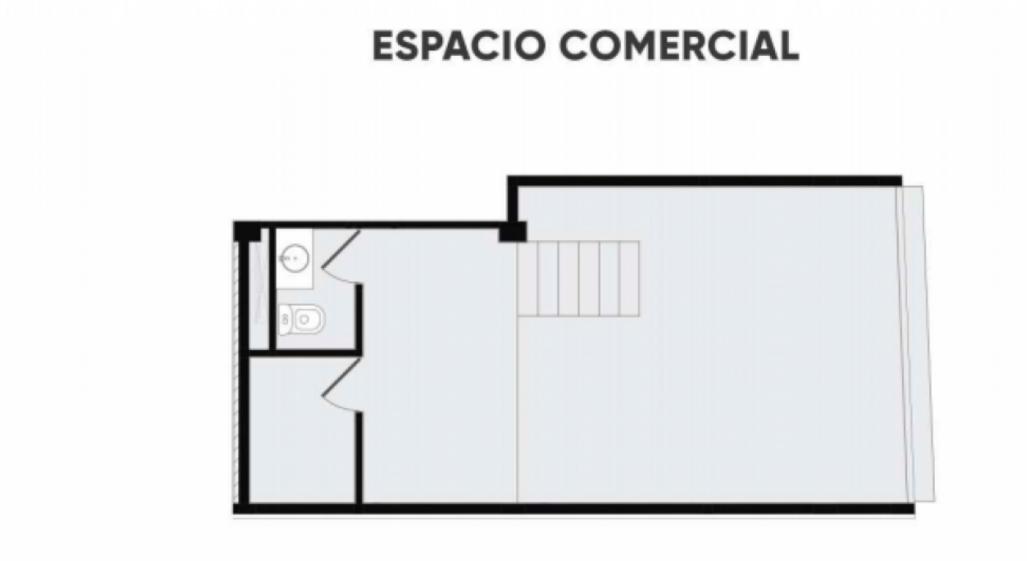

# 5ta Avenida / 5th Avenue

SELVA & Co. Comercial

AREAS

 TOTAL
 INTERIOR
 1

 431 ft<sup>2</sup>
 431 ft<sup>2</sup>
 431 ft<sup>2</sup>

 40 m<sup>2</sup>
 4/16
 40 m<sup>2</sup>
 BAÑO

If you want to know the rental amounts in the area, call us and we will gladly advise you.

Commercial premises with bathroom

40m2