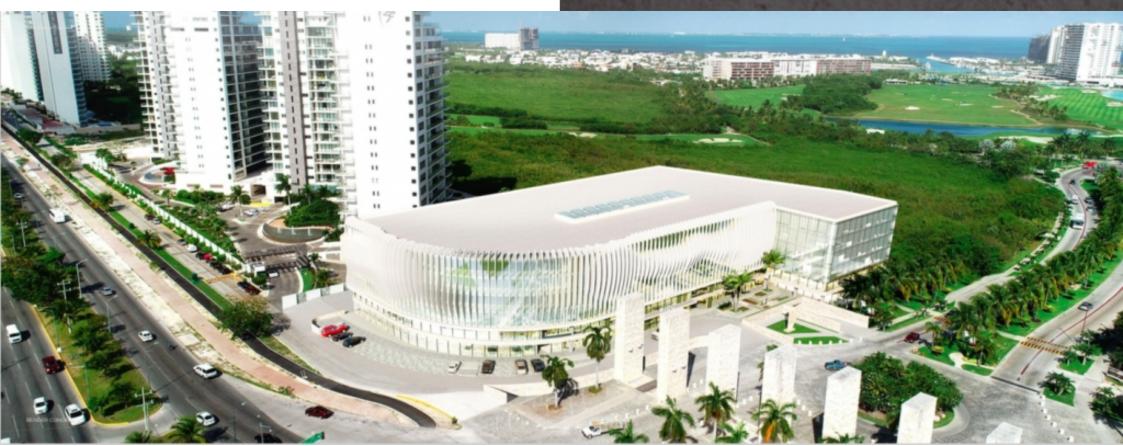

A mixed-use project located within Puerto Cancún, a luxury Community with

Marina and Golf Course, with the greatest added value and safety in the area

With an emblematic design and an iconic facade, this property offers two levels of commercial premises and four levels of exclusive offices.

In addition, its privileged location gives it spectacular views towards a golf course, the ecological reserve in the area, partial views of the ocean and one of the most important avenues in the city.

#### **Project Benefits**

Functionality: Aesthetic and functional facade focused on hermeticity and energy saving.

Design: Design of the renowned Pozas Arquitectos office.

Views: Spectacular views towards Puerto Cancun, the ecological reserve and Av. Bonampak