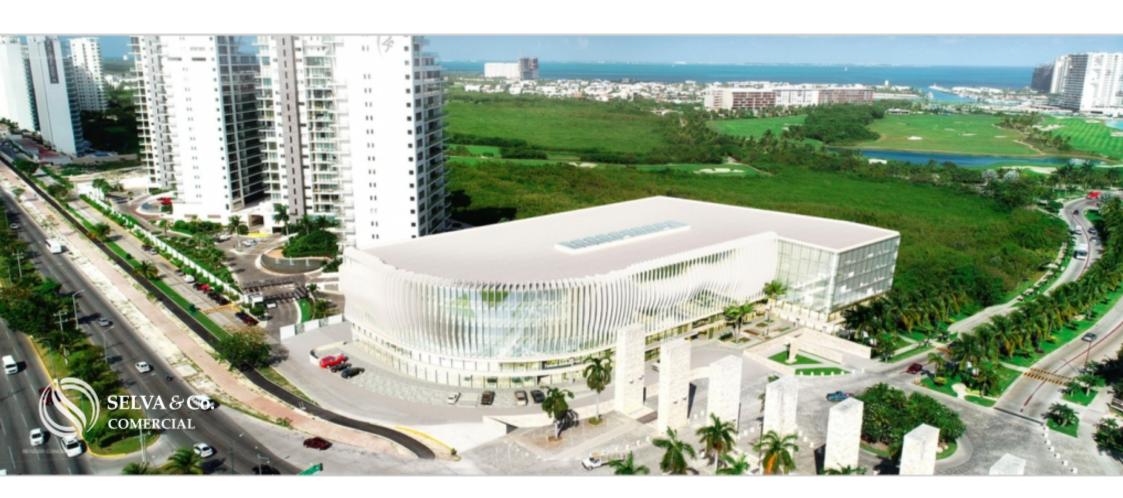

A mixed-use project located within Puerto Cancún, a luxury Community with

Marina and Golf Course, with the greatest added value and safety in the area

With an emblematic design and an iconic facade, this property offers two levels of commercial premises and four levels of exclusive offices.

In addition, its privileged location gives it spectacular views towards a golf course, the ecological reserve in the area, partial views of the ocean and one of the most important avenues in the city.

#### **Project Benefits**

Functionality: Aesthetic and functional facade focused on hermeticity and energy saving.

Design: Design of the renowned Pozas Arquitectos office.

Views: Spectacular views towards Puerto Cancun, the ecological reserve and Av. Bonampak