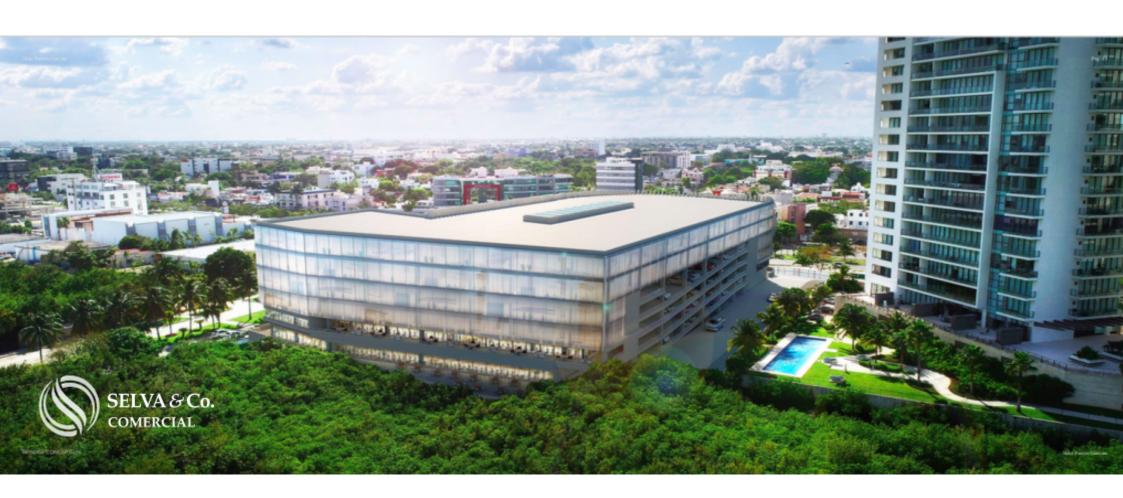

A mixed-use project located within Puerto Cancún, a luxury Community with

Marina and Golf Course, with the greatest added value and safety in the area

With an emblematic design and an iconic facade, this property offers two levels of commercial premises and four levels of exclusive offices.

In addition, its privileged location gives it spectacular views towards a golf course, the ecological reserve in the area, partial views of the ocean and one of the most important avenues in the city.

#### **Project Benefits**

Functionality: Aesthetic and functional facade focused on hermeticity and energy saving.

Design: Design of the renowned Pozas Arquitectos office.

Views: Spectacular views towards Puerto Cancun, the ecological reserve and Av. Bonampak