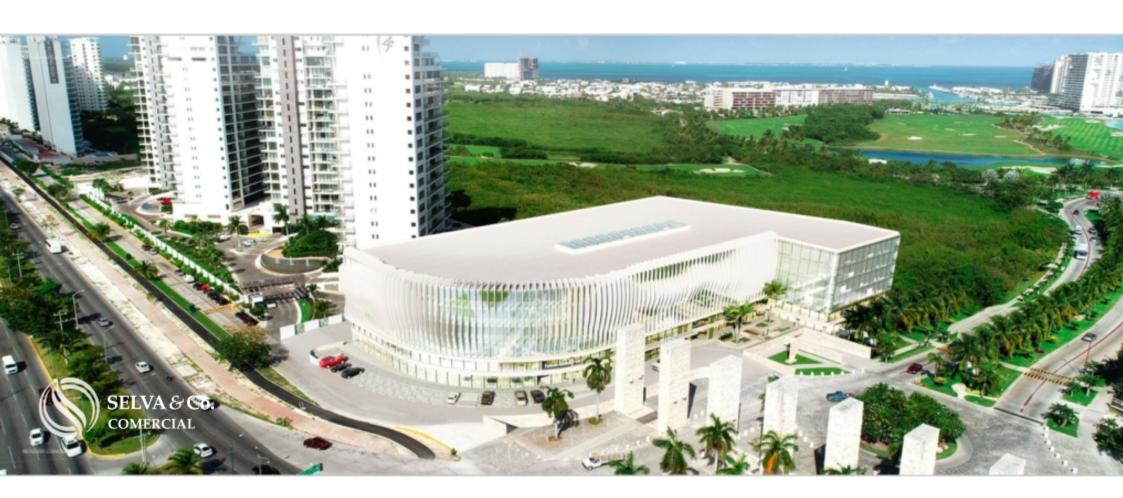

A mixed-use project located within Puerto Cancún, a luxury Community with Marina and Golf Course, with the greatest added value and safety in the area

With an emblematic design and an iconic facade, this property offers two levels of commercial premises and four levels of exclusive offices.

In addition, its privileged location gives it spectacular views towards a golf course,

the ecological reserve in the area, partial views of the ocean and one of the most important avenues in the city.

Cancun International Airport (Only 20 minutes 20 km from the offices for sale in Puerto Cancun Zone): Mexican airport with more international arrivals, with direct flights to the most important destinations in the world and more than 23 million passengers a year.

#### **Project Benefits**

Functionality: Aesthetic and functional facade focused on hermeticity and energy saving.

Design: Design of the renowned Pozas Arquitectos office.

Views: Spectacular views towards Puerto Cancun, the ecological reserve and Av. Bonampak