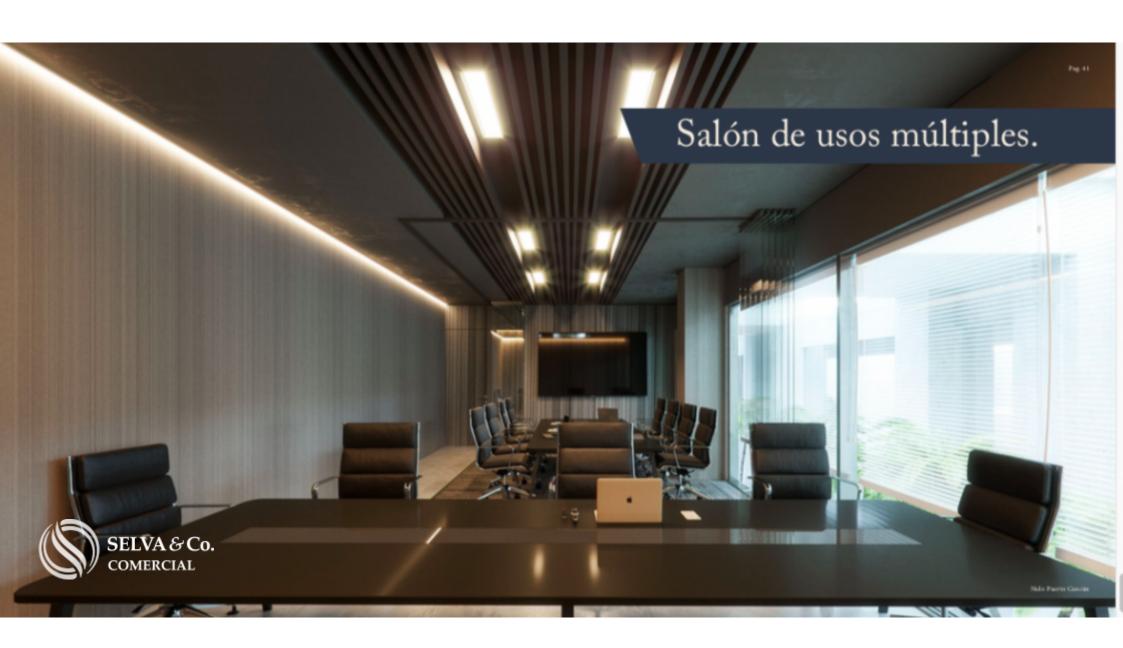

LED lighting.

Security: CCTV. Controlled access. 24 hour security.

**Boardroom** 

Videoconference Room

Atrium Lounge

Employee dining room

Multipurpose room

Coffee break area