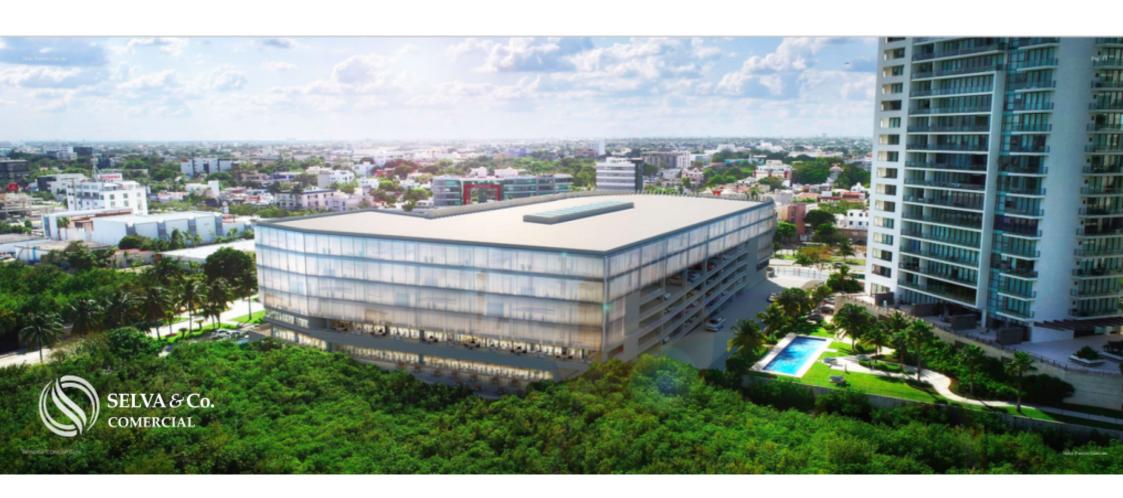

A mixed-use project located within Puerto Cancún, a luxury Community with Marina and Golf Course, with the greatest added value and safety in the area

With an emblematic design and an iconic facade, this property offers two levels of commercial premises and four levels of exclusive offices.

In addition, its privileged location gives it spectacular views towards a golf course,

the ecological reserve in the area, partial views of the ocean and one of the most important avenues in the city.

Cancun International Airport (Only 20 minutes 20 km from the offices for sale in Puerto Cancun Zone): Mexican airport with more international arrivals, with direct flights to the most important destinations in the world and more than 23 million passengers a year.

Common bathrooms

Puerto Cancun Community: Strategically located where the ocean and the city merge. A community that offers a unique lifestyle with different districts surrounded by beach, marina, golf course, sports village, boutiques, restaurants, cinemas and entertainment.