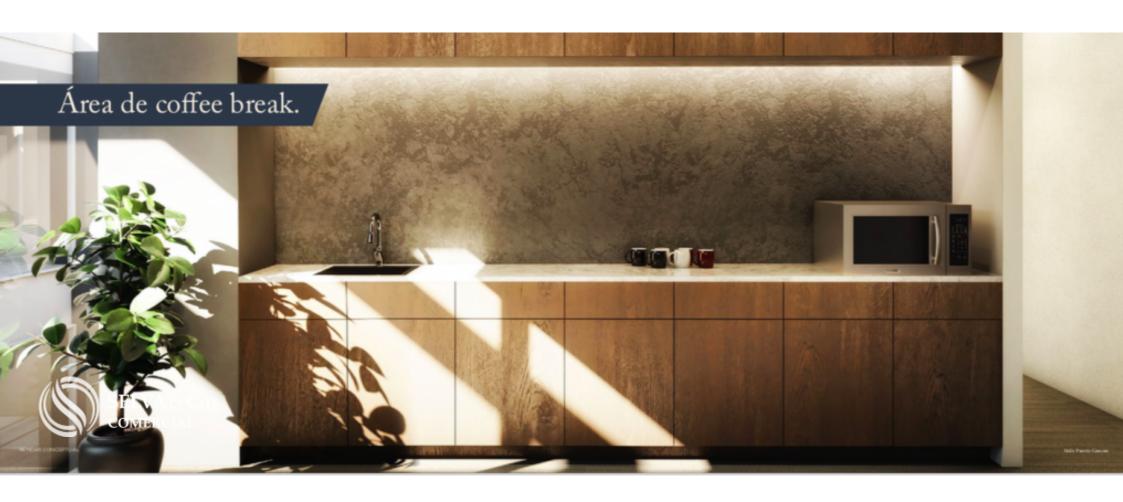

LED lighting.

Security: CCTV. Controlled access. 24 hour security.

**Boardroom** 

Videoconference Room

Atrium Lounge

Employee dining room

Multipurpose room

Coffee break area