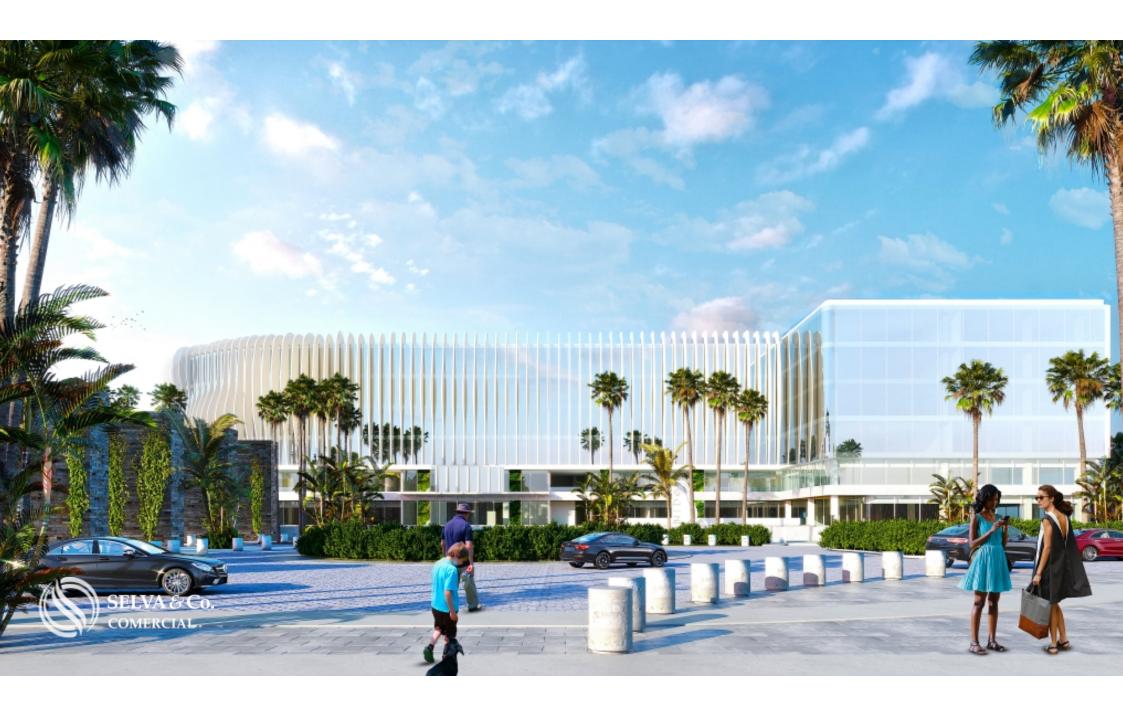

### **Description**

MLS-ACCA200

Ofifices for sale in Puerto Cancun Zone, Luxury building

Offices of different dimensions to suit your needs in the best location in Cancun between Puerto Cancun and the Hotel Zone.

A mixed-use project located within Puerto Cancún, a luxury Community with Marina and Golf Course, with the greatest added value and safety in the area

With an emblematic design and an iconic facade, this property offers two levels of commercial premises and four levels of exclusive offices.

In addition, its privileged location gives it spectacular views towards a golf course,

the ecological reserve in the area, partial views of the ocean and one of the most important avenues in the city.

Cancun International Airport (Only 20 minutes 20 km from the offices for sale in Puerto Cancun Zone): Mexican airport with more international arrivals, with direct flights to the most important destinations in the world and more than 23 million passengers a year.

#### **Project Benefits**

Functionality: Aesthetic and functional facade focused on hermeticity and energy saving.

Design: Design of the renowned Pozas Arquitectos office.

Views: Spectacular views towards Puerto Cancun, the ecological reserve and Av. Bonampak

Connectivity: Direct connection to the main arteries of the city.Immediate access to public transport.