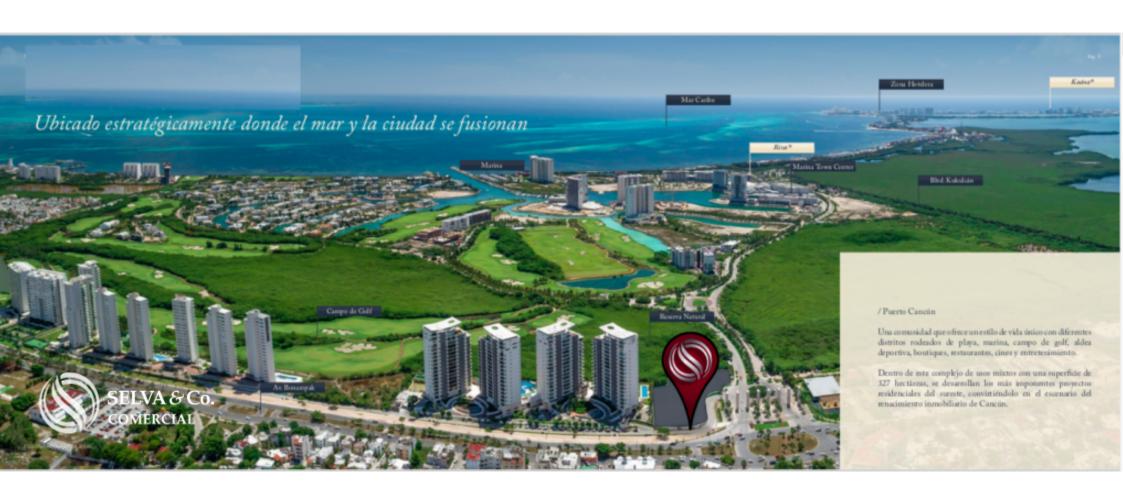

A mixed-use project located within Puerto Cancún, a luxury Community with Marina and Golf Course, with the greatest added value and safety in the area

With an emblematic design and an iconic facade, this property offers two levels of commercial premises and four levels of exclusive offices.

In addition, its privileged location gives it spectacular views towards a golf course,

the ecological reserve in the area, partial views of the ocean and one of the most important avenues in the city.

Cancun International Airport (Only 20 minutes 20 km from the offices for sale in Puerto Cancun Zone): Mexican airport with more international arrivals, with direct flights to the most important destinations in the world and more than 23 million passengers a year.

Common bathrooms

Puerto Cancun Community: Strategically located where the ocean and the city merge. A community that offers a unique lifestyle with different districts surrounded by beach, marina, golf course, sports village, boutiques, restaurants, cinemas and entertainment.