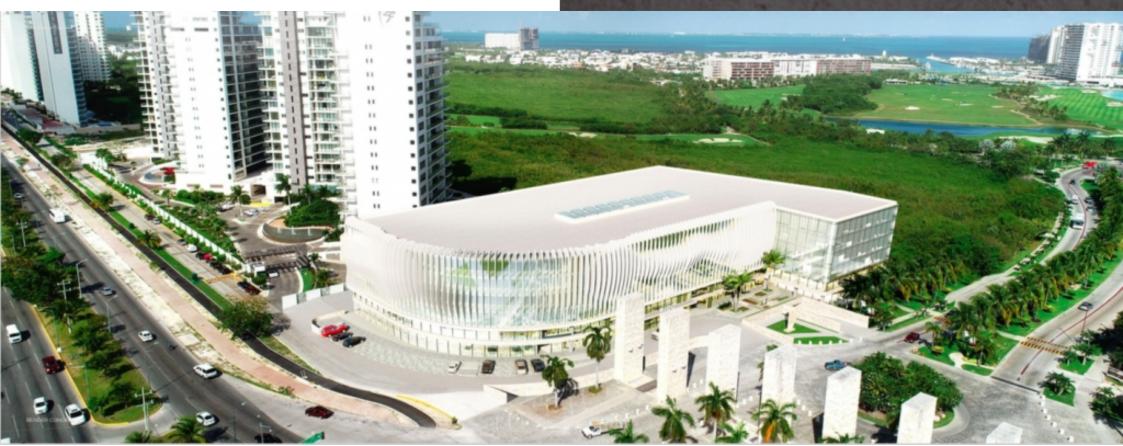

A mixed-use project located within Puerto Cancún, a luxury Community with Marina and Golf Course, with the greatest added value and safety in the area

With an emblematic design and an iconic facade, this property offers two levels of commercial premises and four levels of exclusive offices.

In addition, its privileged location gives it spectacular views towards a golf course,

the ecological reserve in the area, partial views of the ocean and one of the most important avenues in the city.

Cancun International Airport (Only 20 minutes 20 km from the offices for sale in Puerto Cancun Zone): Mexican airport with more international arrivals, with direct flights to the most important destinations in the world and more than 23 million passengers a year.

#### **Project Benefits**

Functionality: Aesthetic and functional facade focused on hermeticity and energy saving.

Design: Design of the renowned Pozas Arquitectos office.

Views: Spectacular views towards Puerto Cancun, the ecological reserve and Av. Bonampak