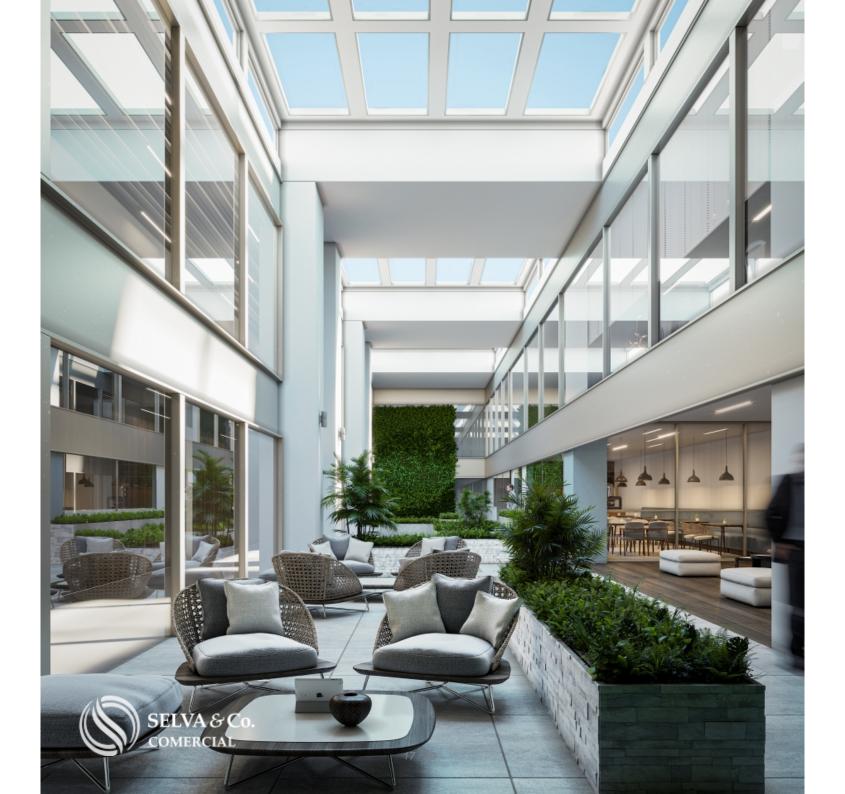

LED lighting.

Security: CCTV. Controlled access. 24 hour security.

**Boardroom** 

Videoconference Room

Atrium Lounge

Employee dining room

Multipurpose room

Coffee break area

Common bathrooms

Puerto Cancun Community: Strategically located where the ocean and the city merge. A community that offers a unique lifestyle with different districts surrounded by beach, marina, golf course, sports village, boutiques, restaurants, cinemas and entertainment.