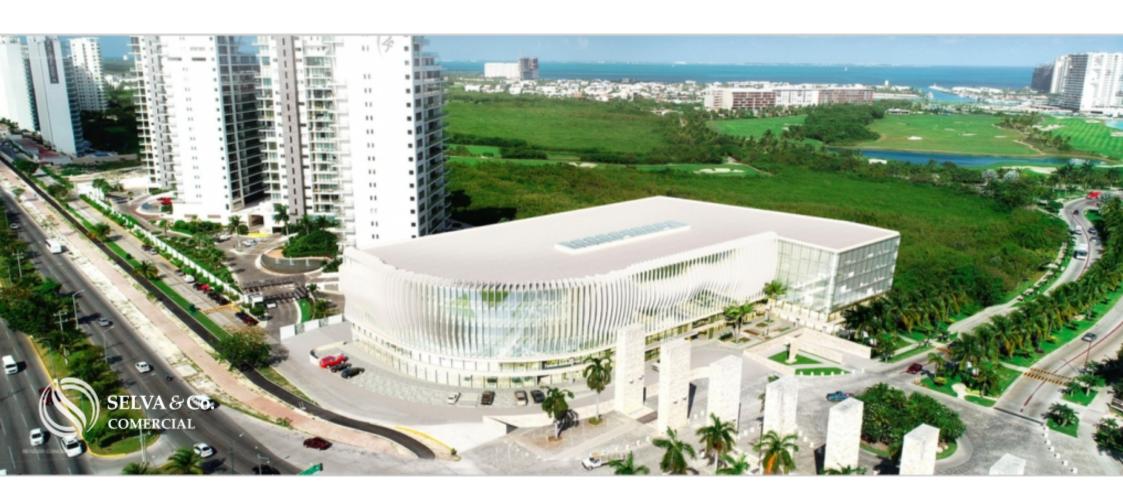

A mixed-use project located within Puerto Cancún, a luxury Community with

Marina and Golf Course, with the greatest added value and safety in the area

With an emblematic design and an iconic facade, this property offers two levels of commercial premises and four levels of exclusive offices.

In addition, its privileged location gives it spectacular views towards a golf course, the ecological reserve in the area, partial views of the ocean and one of the most important avenues in the city.

Employee dining room

Multipurpose room

Coffee break area

Common bathrooms

Puerto Cancun Community: Strategically located where the ocean and the city merge. A community that offers a unique lifestyle with different districts surrounded by beach, marina, golf course, sports village, boutiques, restaurants, cinemas and entertainment.