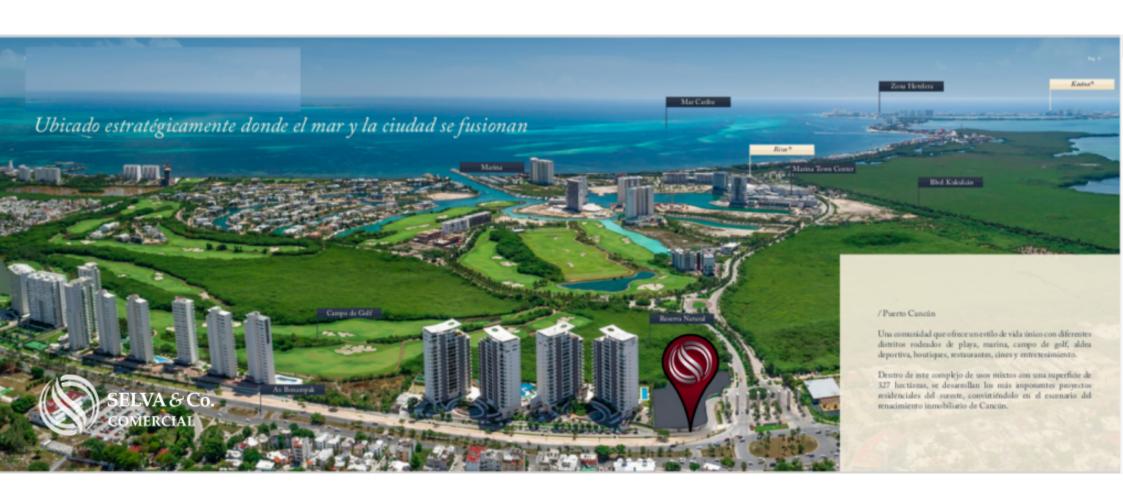

Common bathrooms

Puerto Cancun Community: Strategically located where the ocean and the city merge. A community that offers a unique lifestyle with different districts surrounded by beach, marina, golf course, sports village, boutiques, restaurants, cinemas and entertainment.

In addition, its privileged location gives it spectacular views towards a golf course,

the ecological reserve in the area, partial views of the ocean and one of the most important avenues in the city.

Cancun International Airport (Only 20 minutes 20 km from the offices for sale in Puerto Cancun Zone): Mexican airport with more international arrivals, with direct flights to the most important destinations in the world and more than 23 million passengers a year.

#### **Project Benefits**

Functionality: Aesthetic and functional facade focused on hermeticity and energy saving.

Design: Design of the renowned Pozas Arquitectos office.

Views: Spectacular views towards Puerto Cancun, the ecological reserve and Av. Bonampak