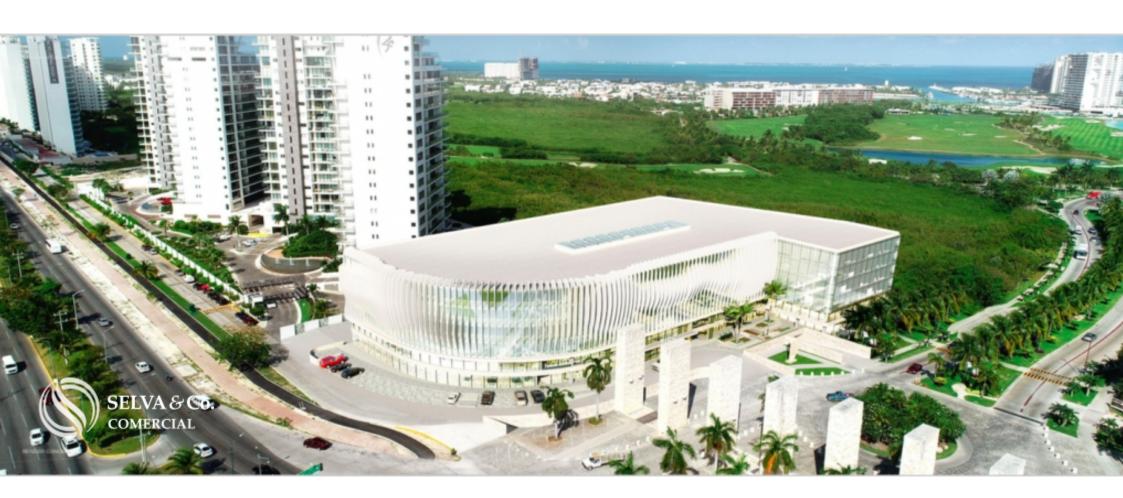

### **Description**

MLS-ACCA200

Ofifices for sale in Puerto Cancun Zone, Luxury building

Offices of different dimensions to suit your needs in the best location in Cancun between Puerto Cancun and the Hotel Zone.

A mixed-use project located within Puerto Cancún, a luxury Community with Marina and Golf Course, with the greatest added value and safety in the area

With an emblematic design and an iconic facade, this property offers two levels of commercial premises and four levels of exclusive offices.

#### **Project Benefits**

Functionality: Aesthetic and functional facade focused on hermeticity and energy saving.

Design: Design of the renowned Pozas Arquitectos office.

Views: Spectacular views towards Puerto Cancun, the ecological reserve and Av. Bonampak