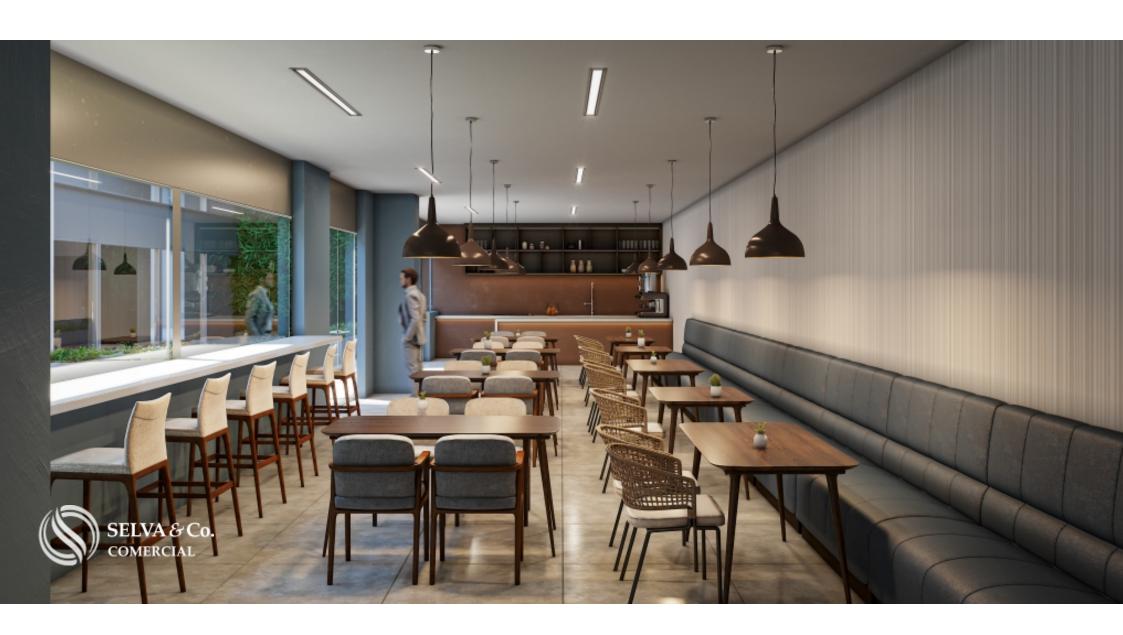

LED lighting.

Security: CCTV. Controlled access. 24 hour security.

**Boardroom** 

Videoconference Room

Atrium Lounge

Employee dining room

Multipurpose room

Coffee break area