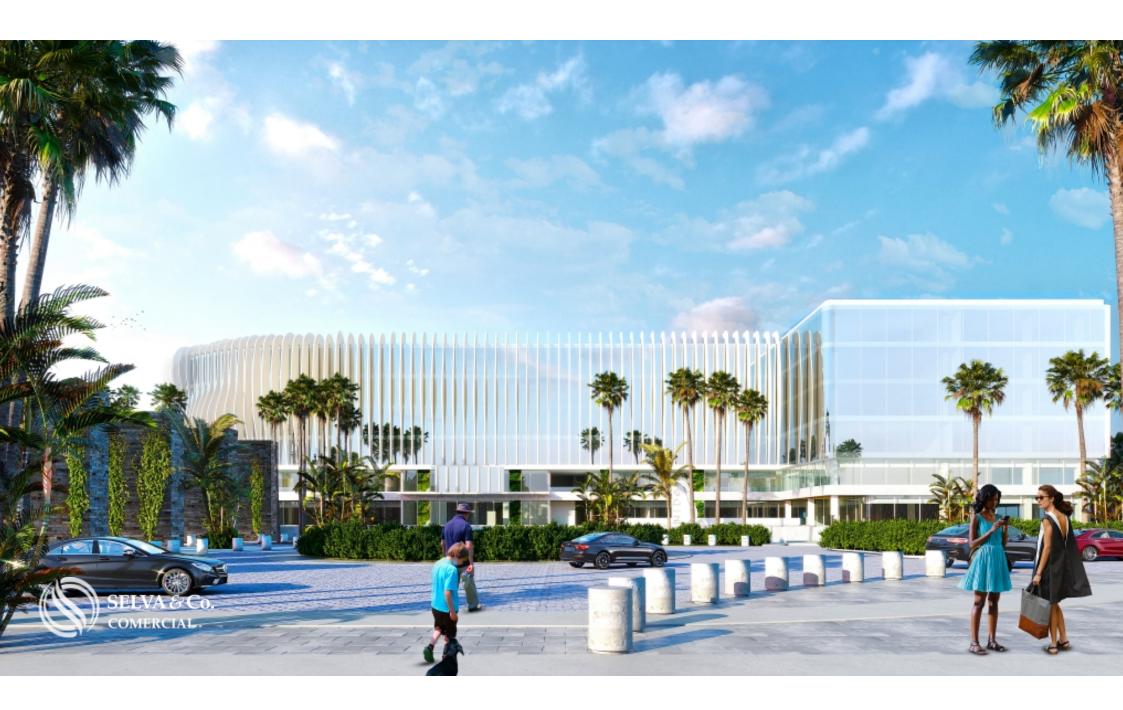

A mixed-use project located within Puerto Cancún, a luxury Community with Marina and Golf Course, with the greatest added value and safety in the area

With an emblematic design and an iconic facade, this property offers two levels of commercial premises and four levels of exclusive offices.

In addition, its privileged location gives it spectacular views towards a golf course,

the ecological reserve in the area, partial views of the ocean and one of the most important avenues in the city.

Cancun International Airport (Only 20 minutes 20 km from the offices for sale in Puerto Cancun Zone): Mexican airport with more international arrivals, with direct flights to the most important destinations in the world and more than 23 million passengers a year.

#### **Project Benefits**

Functionality: Aesthetic and functional facade focused on hermeticity and energy saving.

Design: Design of the renowned Pozas Arquitectos office.

Views: Spectacular views towards Puerto Cancun, the ecological reserve and Av. Bonampak