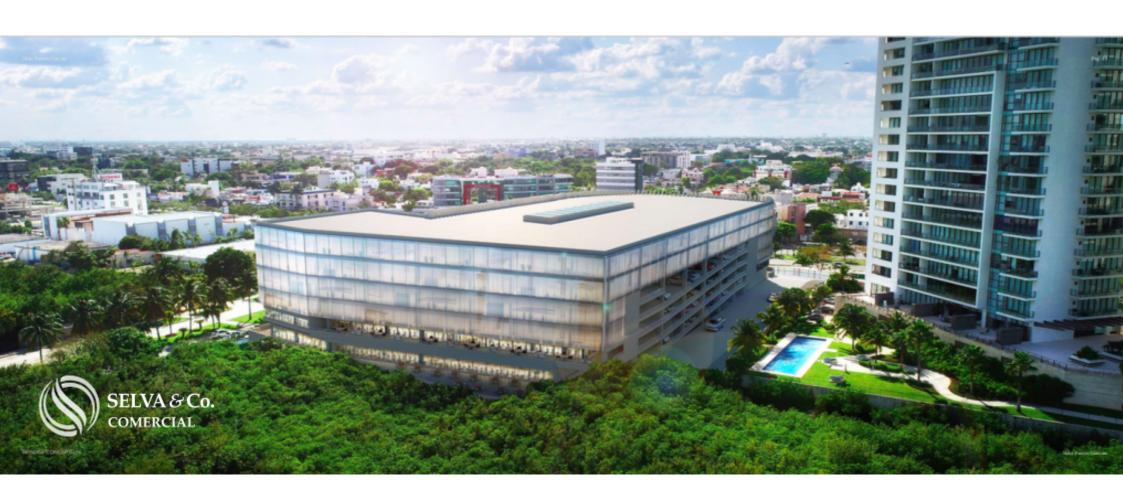

A mixed-use project located within Puerto Cancún, a luxury Community with Marina and Golf Course, with the greatest added value and safety in the area

With an emblematic design and an iconic facade, this property offers two levels of commercial premises and four levels of exclusive offices.

In addition, its privileged location gives it spectacular views towards a golf course,

the ecological reserve in the area, partial views of the ocean and one of the most important avenues in the city.

Cancun International Airport (Only 20 minutes 20 km from the offices for sale in Puerto Cancun Zone): Mexican airport with more international arrivals, with direct flights to the most important destinations in the world and more than 23 million passengers a year.