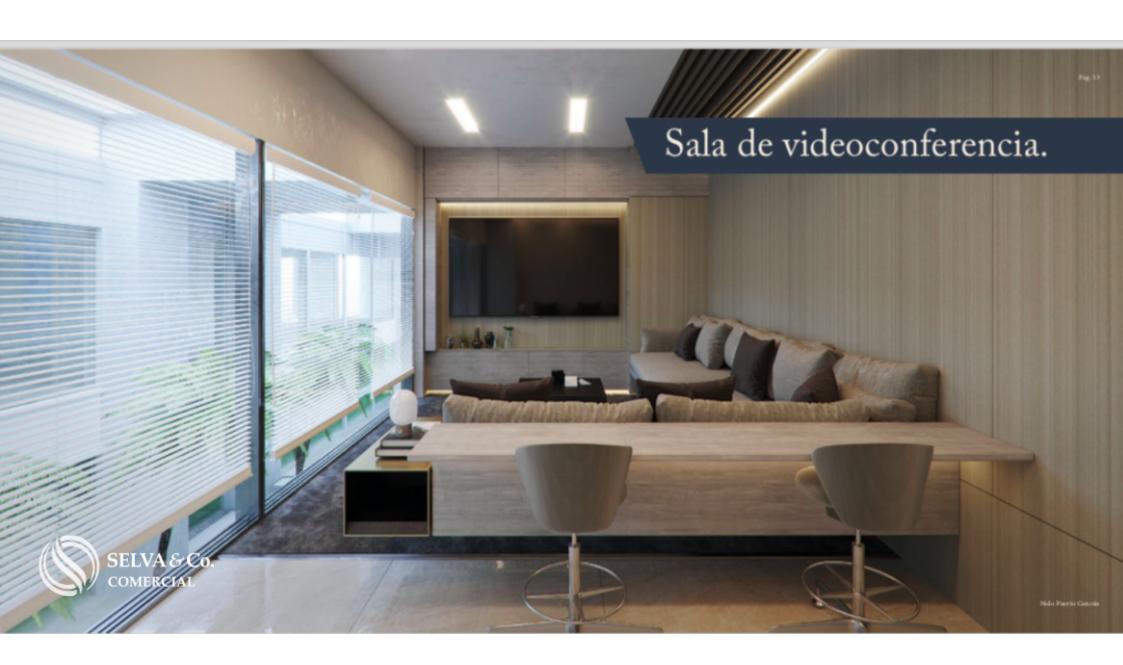

LED lighting.

Security: CCTV. Controlled access. 24 hour security.

**Boardroom** 

Videoconference Room

Atrium Lounge

Employee dining room

Multipurpose room

Coffee break area