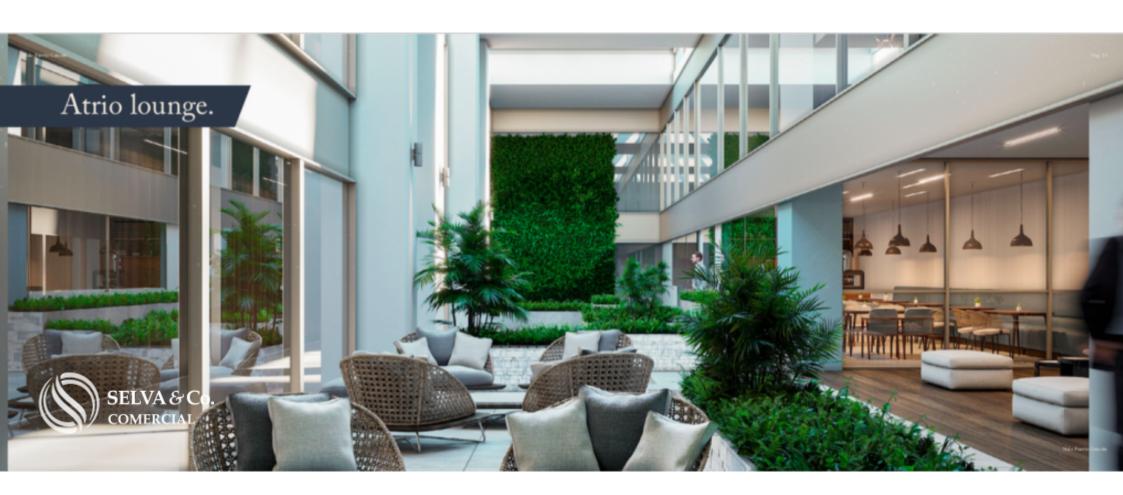

LED lighting.

Security: CCTV. Controlled access. 24 hour security.

**Boardroom** 

Videoconference Room

Atrium Lounge

Employee dining room

Multipurpose room

Coffee break area