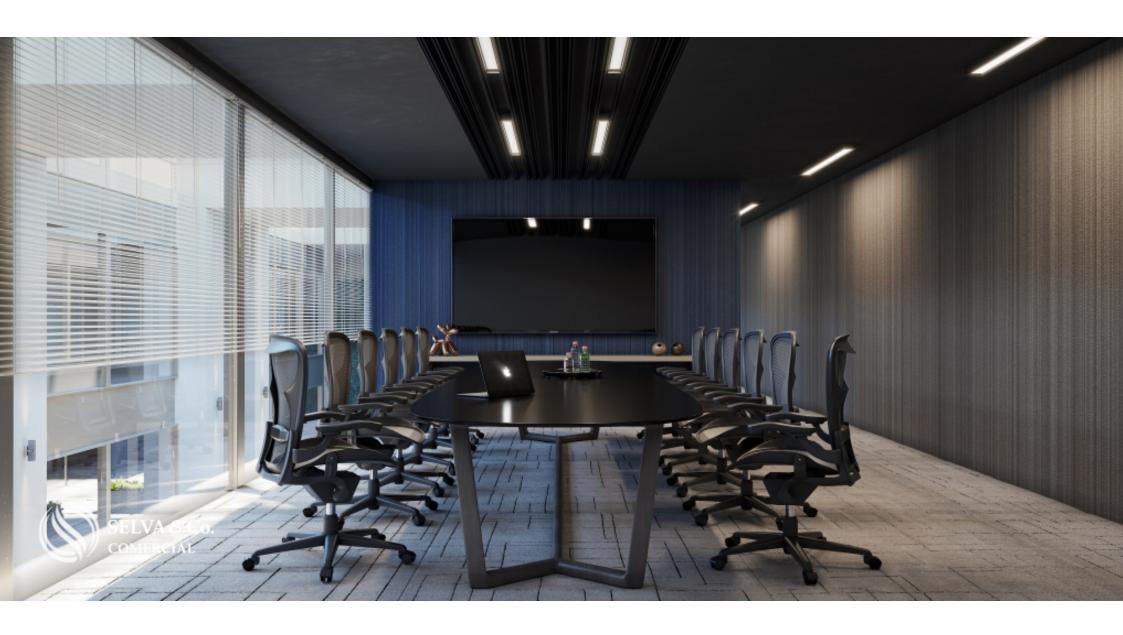

LED lighting.

Security: CCTV. Controlled access. 24 hour security.

**Boardroom** 

Videoconference Room

Atrium Lounge

Employee dining room

Multipurpose room

Coffee break area