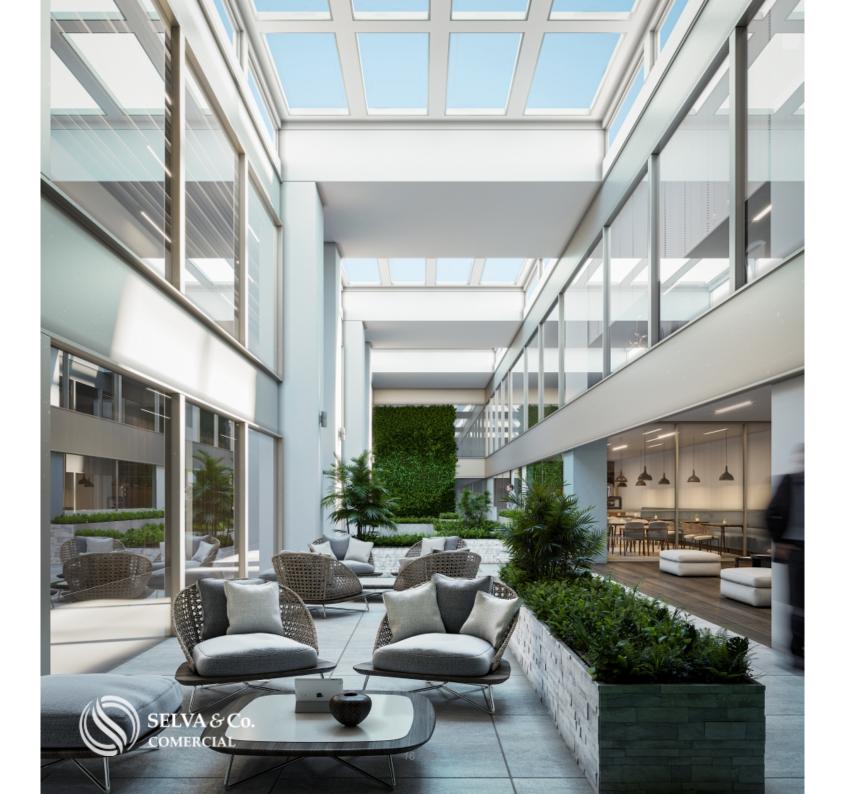

LED lighting.

Security: CCTV. Controlled access. 24 hour security.

**Boardroom** 

Videoconference Room

Atrium Lounge

Employee dining room

Multipurpose room

Coffee break area