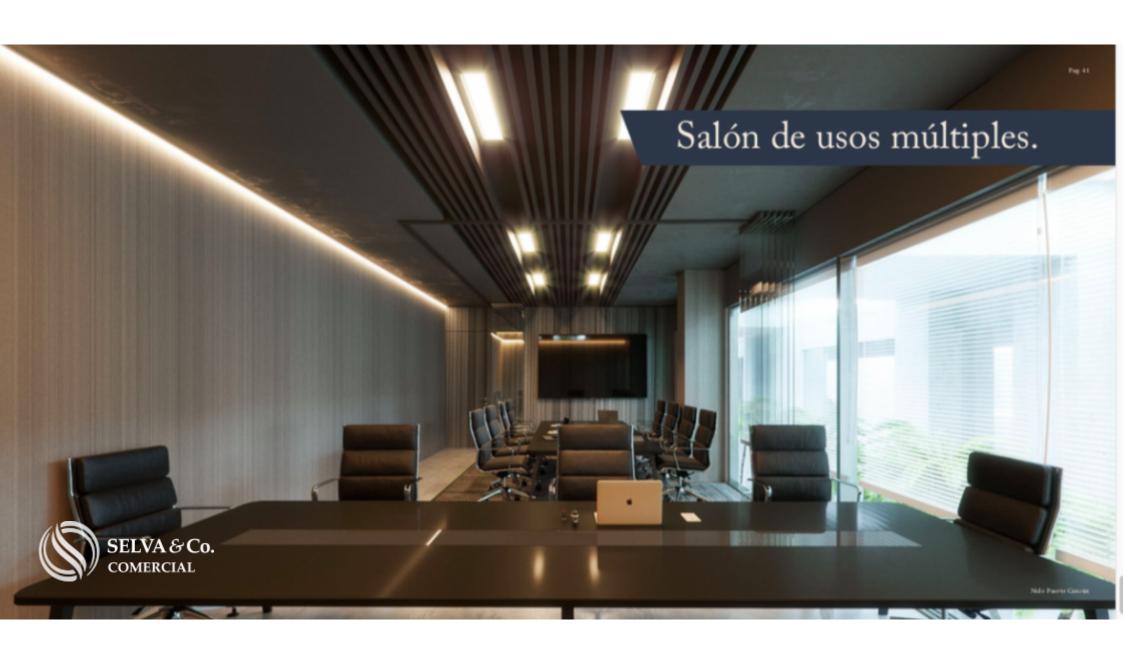

LED lighting.

Security: CCTV. Controlled access. 24 hour security.

**Boardroom** 

Videoconference Room

Atrium Lounge

Employee dining room

Multipurpose room

Coffee break area