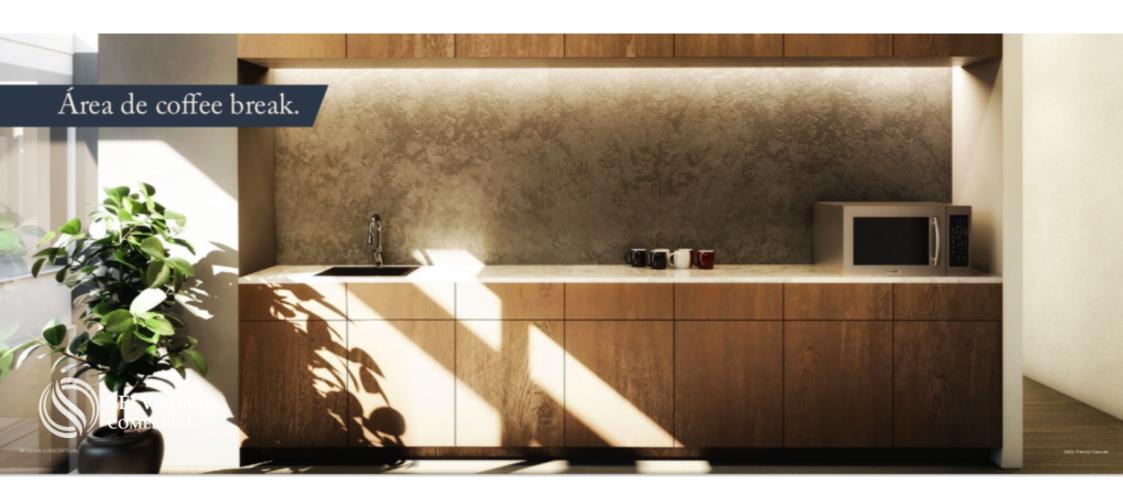

LED lighting.

Security: CCTV. Controlled access. 24 hour security.

**Boardroom** 

Videoconference Room

Atrium Lounge

Employee dining room

Multipurpose room

Coffee break area